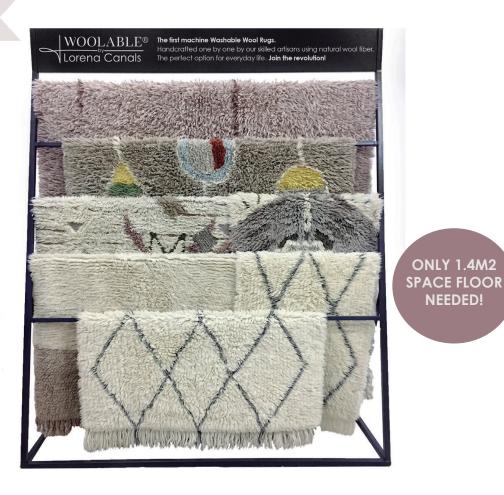

# Display

**REFERENCE:** 

**EX-WOO** 

Material:

Iron

Color:

Dark Grey

**Display Size:** 

208cm x 245cm x 66 cm

Packaging (comes in 2 parts):

Total Weight: 45 kg

Size Packaging 1: 66 x 208 x 10 cm Size Packaging 2: 140 x 10 x 10 cm

Capacity:

From 6 to 10 Rugs

**Rugs Sizes:** 

Ø 160 cm

**ONLY 1.4M2** 

NEEDED!

90 x 240 cm

### **Benefits of WOOLABLE Display**

- Create a Woolable by Lorena Canals ® corner with a selection of our products.
- It doesn't require a big space in the shop thanks to his minimalist structure which only occupies 1.4m2 floor space.
- Impulse purchase and brand awareness. The brand logo and the claim helps communicating the washing concept.
- You can display the rugs and move them easily to show the whole design.
- Displaying the rugs on the racks will prevent them from getting dirty.
- Its construction in iron bring us a safe, quality and strong product.
- Made in painted iron: Safe and easy to assemble.
- The display includes 5 bars where you can **hang up to 10 rugs**, depending on the visibility you want to give to each design.
- You can update the Rugs regularly with newest collections.
- Retailers having Woolable by Lorena Canals ® Display will:
  - Be promoted on **Social Media**
  - Be given **flyers**
  - Appear on Lorena Canals Store Locator
  - Given Color chart
  - Recive a Vinyl Sticker for window shop.