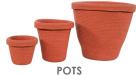

Pot Terracotta (3 sizes) BSK-POTS 30 x Ø 30 cm 20 x Ø 20 cm 12 x Ø 13 cm

**TRAY Natural** BSK-TRAY-NAT 12 x Ø30 cm 500 g

**TRAY** Vintage Blue BSK-TRAY-VB 12 x Ø30 cm 500 g

**TRAY Ash Rose** BSK-TRAY-ASH 12 x Ø30 cm 500 g

- From iconic designs to essential basics, the Lorena Canals baskets are designed to store all sorts of objects, such as toys, magazines and books, clothes or shoes, among many other uses such as a flowerpot.
- In keeping with the flowerpot motif, Lorena has designed 3 clay-colored pot-shaped baskets, which are sold in a pack of 3 in different sizes: large, medium and small.
- Lorena Canals has also launched new baskets in the form of a ceramic bowl, with an irregular shape and small opening.
- Another novelty is the smaller baskets (Mini Tricolor and Dual Black), which are part of the "My Little Ones" Collection. The smaller designs are perfect to store small objects such as keys, pens, coins, etc.
- Our Tray Baskets are handmade from mixed fibres of various colours and cotton balls stitched to the exterior. These can be used as a trendy tray or as a home decor accessory.
- Made with natural and recycled cotton, these baskets are made using artisanal techniques that allow our craftsmen to create a wide variety of shapes, giving versatility to the product.
- Being a handmade product, small differences in color and shape can be produced between the different designs, resulting in unique pieces. No two are the same.