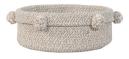

Dark Grey I Dark Grey Small BSK-CIS-DGR | BSK-CIS-DGR-S 18 x 65 x 35 cm | 10 x 33 x 15 cm | 18 x 65 x 35 cm | 10 x 33 x 15 cm 900 g l 230 g

CISTELL Ash Rose I Ash Rose Small BSK-CIS-ASH I BSK-CIS-ASH-S 900 g l 230 g