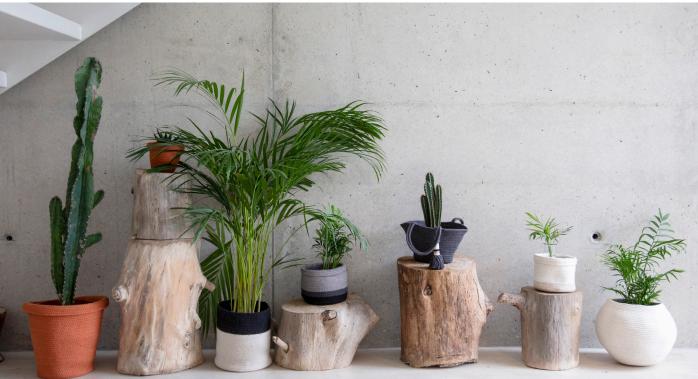

## **SELLING TIPS**

- Lorena Canals not only offers washable rugs, but all the necessary complements to complete any home decor.
- The storage baskets have become one of the most important product categories, thanks to the huge variety of designs launched. These baskets are increasingly a must for interior design and home decor.
- Their varied shapes and sizes make these baskets a decorative, yet functional element for any space in the home: bedrooms, halls, bathrooms, kitchens, gardens and terraces, etc.
- Every single basket has been designed as a part of a collection of rugs, but their easily combinable designs make them them the perfect accessories for all environments.

- From iconic designs to essential basics, the Lorena Canals baskets are designed to store all sorts of objects, such as toys, magazines and books, clothes or shoes, among many other uses such as a flowerpot.
- In keeping with the flowerpot motif, Lorena has designed 3 clay-colored pot-shaped baskets, which are sold in a pack of 3 in different sizes: large, medium and small.
- Lorena Canals has also launched new baskets in the form of a ceramic bowl, with an irregular shape and small opening.
- Another novelty is the smaller baskets (Mini Tricolor and Dual Black), which are part of the "My Little Ones" Collection. The smaller designs are perfect to store small objects such as keys, pens, coins, etc.
- Our Tray Baskets are handmade from mixed fibres of various colours and cotton balls stitched to the exterior. These can be used as a trendy tray or as a home decor accessory.
- Made with natural and recycled cotton, these baskets are made using artisanal techniques that allow our craftsmen to create a wide variety of shapes, giving versatility to the product.
- Being a handmade product, small differences in color and shape can be produced between the different designs, resulting in unique pieces. No two are the same.