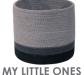

TRAY Brick Red BSK-TRAY-BR 12 x Ø30 cm 500 g

MY LITTLE ONES Mini Tricolor Ivory BSK-TRIC-IVO 15 x Ø15 cm 200 g

Mini Tricolor Grev **BSK-TRIC-GREY** 15 x Ø15 cm 200 g

MY LITTLE ONES Mini Tricolor Vintage Nude BSK-TRIC-VNU 15 x Ø15 cm 200 g

Mini Tricolor Natural BSK-TRIC-NAT 15 x Ø15 cm 200 g

MY LITTLE ONES Dual Black - Natural BSK-BLACK-NAT 22 x Ø21 cm 400 g

MY LITTLE ONES **Dual Black - Pearl Grey** BSK-BLACK-LGR 22 x Ø21 cm 400 g

MY LITTLE ONES Dual Black - Ash Rose BSK-BLACK-ASH 22 x Ø21 cm 400 g

- From iconic designs to essential basics, the Lorena Canals baskets are designed to store all sorts of objects, such as toys, magazines and books, clothes or shoes, among many other uses such as a flowerpot.
- In keeping with the flowerpot motif, Lorena has designed 3 clay-colored pot-shaped baskets, which are sold in a pack of 3 in different sizes: large, medium and small.
- Lorena Canals has also launched new baskets in the form of a ceramic bowl, with an irregular shape and small opening.
- Another novelty is the smaller baskets (Mini Tricolor and Dual Black), which are part of the "My Little Ones" Collection. The smaller designs are perfect to store small objects such as keys, pens, coins, etc.
- Our Tray Baskets are handmade from mixed fibres of various colours and cotton balls stitched to the exterior. These can be used as a trendy tray or as a home decor accessory.
- Made with natural and recycled cotton, these baskets are made using artisanal techniques that allow our craftsmen to create a wide variety of shapes, giving versatility to the product.
- Being a handmade product, small differences in color and shape can be produced between the different designs, resulting in unique pieces. No two are the same.