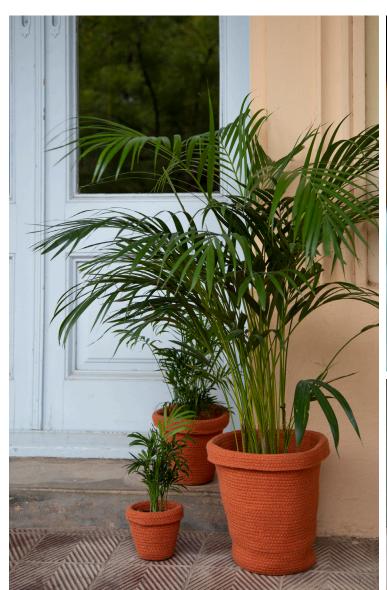

Pot Terracotta (3 sizes) BSK-POTS 30 x Ø 30 cm 20 x Ø 20 cm 12 x Ø 13 cm

**TRAY Natural** BSK-TRAY-NAT 12 x Ø30 cm 500 g

**TRAY** Vintage Blue BSK-TRAY-VB 12 x Ø30 cm 500 g

**TRAY Ash Rose** BSK-TRAY-ASH 12 x Ø30 cm 500 g

- From iconic designs to essential basics, the Lorena Canals baskets are designed to store all sorts of objects, such as toys, magazines and books, clothes or shoes, among many other uses such as a flowerpot.
- In keeping with the flowerpot motif, Lorena has designed 3 clay-colored pot-shaped baskets, which are sold in a pack of 3 in different sizes: large, medium and small.
- Lorena Canals has also launched new baskets in the form of a ceramic bowl, with an irregular shape and small opening.
- Another novelty is the smaller baskets (Mini Tricolor and Dual Black), which are part of the "My Little Ones" Collection. The smaller designs are perfect to store small objects such as keys, pens, coins, etc.
- Our Tray Baskets are handmade from mixed fibres of various colours and cotton balls stitched to the exterior. These can be used as a trendy tray or as a home decor accessory.
- Made with natural and recycled cotton, these baskets are made using artisanal techniques that allow our craftsmen to create a wide variety of shapes, giving versatility to the product.
- Being a handmade product, small differences in color and shape can be produced between the different designs, resulting in unique pieces. No two are the same.