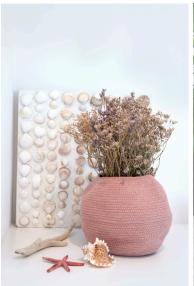

- From iconic designs to essential basics, the Lorena Canals baskets are designed to store all sorts of objects, such as toys, magazines and books, clothes or shoes, among many other uses such as a flowerpot.
- In keeping with the flowerpot motif, Lorena has designed 3 clay-colored pot-shaped baskets, which are sold in a pack of 3 in different sizes: large, medium and small.
- Lorena Canals has also launched new baskets in the form of a ceramic bowl, with an irregular shape and small opening.
- Another novelty is the smaller baskets (Mini Tricolor and Dual Black), which are part of the "My Little Ones" Collection. The smaller designs are perfect to store small objects such as keys, pens, coins, etc.
- Our Tray Baskets are handmade from mixed fibres of various colours and cotton balls stitched to the exterior. These can be used as a trendy tray or as a home decor accessory.
- Made with natural and recycled cotton, these baskets are made using artisanal techniques that allow our craftsmen to create a wide variety of shapes, giving versatility to the product.
- Being a handmade product, small differences in color and shape can be produced between the different designs, resulting in unique pieces. No two are the same.