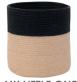

Mini Tricolor Natural BSK-TRIC-NAT 15 x Ø15 cm 200 g

MY LITTLE ONES Dual Black - Natural BSK-BLACK-NAT 22 x Ø21 cm 400 g

MY LITTLE ONES **Dual Black - Pearl Grey** BSK-BLACK-LGR 22 x Ø21 cm 400 g

MY LITTLE ONES Dual Black - Ash Rose BSK-BLACK-ASH 22 x Ø21 cm 400 g

MY LITTLE ONES Dual Black - Linen BSK-BLACK-LIN 22 x Ø21 cm 400 g

- From iconic designs to essential basics, the Lorena Canals baskets are designed to store all sorts of objects, such as toys, magazines and books, clothes or shoes, among many other uses such as a flowerpot.
- In keeping with the flowerpot motif, Lorena has designed 3 clay-colored pot-shaped baskets, which are sold in a pack of 3 in different sizes: large, medium and small.
- Lorena Canals has also launched new baskets in the form of a ceramic bowl, with an irregular shape and small opening.
- Another novelty is the smaller baskets (Mini Tricolor and Dual Black), which are part of the "My Little Ones" Collection. The smaller designs are perfect to store small objects such as keys, pens, coins, etc.
- Our Tray Baskets are handmade from mixed fibres of various colours and cotton balls stitched to the exterior. These can be used as a trendy tray or as a home decor accessory.
- Made with natural and recycled cotton, these baskets are made using artisanal techniques that allow our craftsmen to create a wide variety of shapes, giving versatility to the product.
- Being a handmade product, small differences in color and shape can be produced between the different designs, resulting in unique pieces. No two are the same.