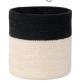

Mini Tricolor Natural BSK-TRIC-NAT 15 x Ø15 cm 200 g

MY LITTLE ONES Dual Black - Natural BSK-BLACK-NAT 22 x Ø21 cm 400 g

MY LITTLE ONES **Dual Black - Pearl Grey** BSK-BLACK-LGR 22 x Ø21 cm 400 g

MY LITTLE ONES Dual Black - Ash Rose BSK-BLACK-ASH 22 x Ø21 cm 400 g

MY LITTLE ONES Dual Black - Linen BSK-BLACK-LIN 22 x Ø21 cm 400 g