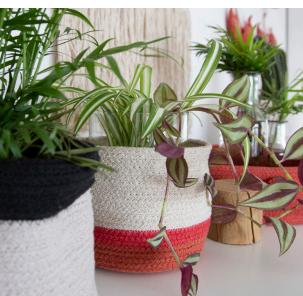

## **SELLING TIPS**

- Lorena Canals not only offers washable rugs, but all the necessary complements to complete any home decor.
- The storage baskets have become one of the most important product categories, thanks to the huge variety of designs launched. These baskets are increasingly a must for interior design and home decor.
- Their varied shapes and sizes make these baskets a decorative, yet functional element for any space in the home: bedrooms, halls, bathrooms, kitchens, gardens and terraces, etc.
- Every single basket has been designed as a part of a collection of rugs, but their easily combinable designs make them them the perfect accessories for all environments.

- From iconic designs to essential basics, the Lorena Canals baskets are designed to store all sorts of objects, such as toys, magazines and books, clothes or shoes, among many other uses such as a flowerpot.
- In keeping with the flowerpot motif, Lorena has designed 3 clay-colored pot-shaped baskets, which are sold in a pack of 3 in different sizes: large, medium and small.
- Lorena Canals has also launched new baskets in the form of a ceramic bowl, with an irregular shape and small opening.
- Another novelty is the smaller baskets (Mini Tricolor and Dual Black), which are part of the "My Little Ones" Collection. The smaller designs are perfect to store small objects such as keys, pens, coins, etc.
- Our Tray Baskets are handmade from mixed fibres of various colours and cotton balls stitched to the exterior. These can be used as a trendy tray or as a home decor accessory.
- Made with natural and recycled cotton, these baskets are made using artisanal techniques that allow our craftsmen to create a wide variety of shapes, giving versatility to the product.
- Being a handmade product, small differences in color and shape can be produced between the different designs, resulting in unique pieces. No two are the same.