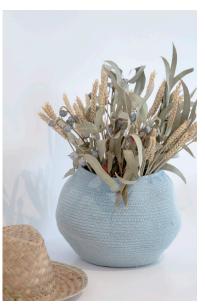

- From iconic designs to essential basics, the Lorena Canals baskets are designed to store all sorts of objects, such as toys, magazines and books, clothes or shoes, among many other uses such as a flowerpot.
- In keeping with the flowerpot motif, Lorena has designed 3 clay-colored pot-shaped baskets, which are sold in a pack of 3 in different sizes: large, medium and small.
- Lorena Canals has also launched new baskets in the form of a ceramic bowl, with an irregular shape and small opening.
- Another novelty is the smaller baskets (Mini Tricolor and Dual Black), which are part of the "My Little Ones" Collection. The smaller designs are perfect to store small objects such as keys, pens, coins, etc.
- Our Tray Baskets are handmade from mixed fibres of various colours and cotton balls stitched to the exterior. These can be used as a trendy tray or as a home decor accessory.
- Made with natural and recycled cotton, these baskets are made using artisanal techniques that allow our craftsmen to create a wide variety of shapes, giving versatility to the product.
- Being a handmade product, small differences in color and shape can be produced between the different designs, resulting in unique pieces. No two are the same.