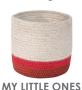

TRAY Brick Red BSK-TRAY-BR 12 x Ø30 cm 500 g

MY LITTLE ONES Mini Tricolor Ivory BSK-TRIC-IVO 15 x Ø15 cm 200 g

Mini Tricolor Grev **BSK-TRIC-GREY** 15 x Ø15 cm 200 g

MY LITTLE ONES Mini Tricolor Vintage Nude BSK-TRIC-VNU 15 x Ø15 cm 200 g

Mini Tricolor Natural BSK-TRIC-NAT 15 x Ø15 cm 200 g

MY LITTLE ONES Dual Black - Natural BSK-BLACK-NAT 22 x Ø21 cm 400 g

MY LITTLE ONES **Dual Black - Pearl Grey** BSK-BLACK-LGR 22 x Ø21 cm 400 g

MY LITTLE ONES Dual Black - Ash Rose BSK-BLACK-ASH 22 x Ø21 cm 400 g