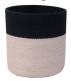

Mini Tricolor Natural BSK-TRIC-NAT 15 x Ø15 cm 200 g

MY LITTLE ONES Dual Black - Natural BSK-BLACK-NAT 22 x Ø21 cm 400 g

MY LITTLE ONES **Dual Black - Pearl Grey** BSK-BLACK-LGR 22 x Ø21 cm 400 g

MY LITTLE ONES Dual Black - Ash Rose BSK-BLACK-ASH 22 x Ø21 cm 400 g

MY LITTLE ONES Dual Black - Linen BSK-BLACK-LIN 22 x Ø21 cm 400 g