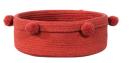

Pot Terracotta (3 sizes) BSK-POTS 30 x Ø 30 cm 20 x Ø 20 cm 12 x Ø 13 cm

**TRAY Natural** BSK-TRAY-NAT 12 x Ø30 cm 500 g

**TRAY** Vintage Blue BSK-TRAY-VB 12 x Ø30 cm 500 g

**TRAY Ash Rose** BSK-TRAY-ASH 12 x Ø30 cm 500 g

TRAY Brick Red BSK-TRAY-BR 12 x Ø30 cm 500 g

MY LITTLE ONES Mini Tricolor Ivory BSK-TRIC-IVO 15 x Ø15 cm 200 g

Mini Tricolor Grev **BSK-TRIC-GREY** 15 x Ø15 cm 200 g

MY LITTLE ONES Mini Tricolor Vintage Nude BSK-TRIC-VNU 15 x Ø15 cm 200 g