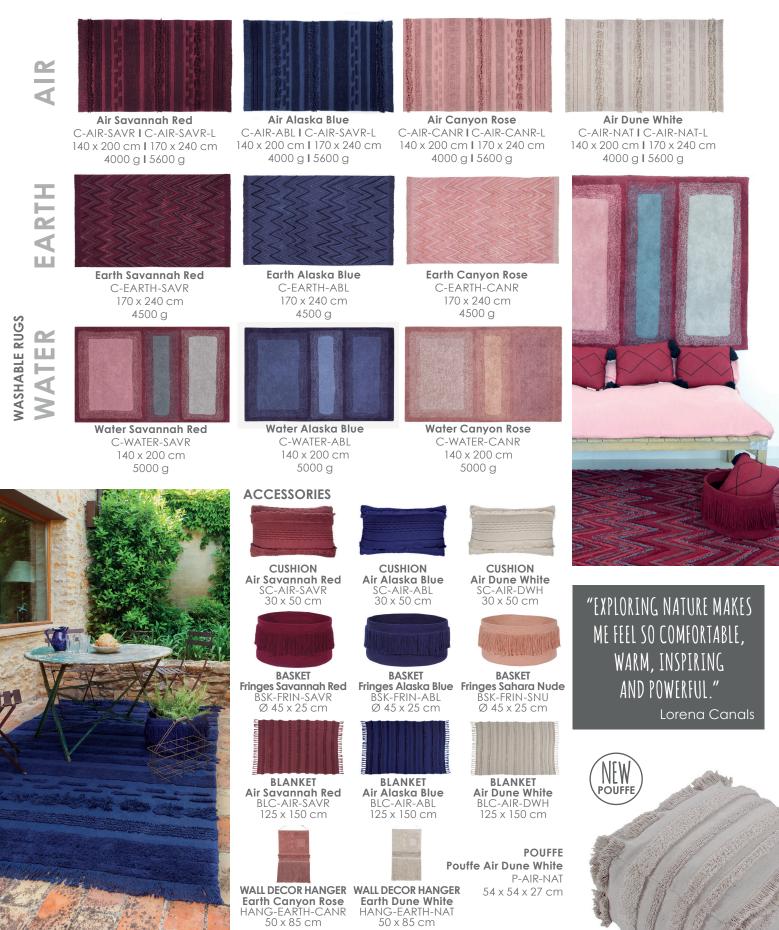

## **SELLING TIPS**

- The newest home collection reflects those **alluring morning skies** with fascinating colors that early hours bring to us and we can see reflected in the air, earth and water of Nature.
- We have introduced three new colors: Alaska Blue, Savannah Red and Canyon Rose. Alaska blue: different tones of blue from navy to "añil". Savannah Red: combination of reddish tones from burgundy to wine, adding some green. Canyon Rose: different tones of pink and ash rose.
- Good for **both floor and wall**, these rugs will definitely add a chic bohemian look to any room.
- Air and Earth designs highlight a handmade pattern over a **simple canvas base**, which allows us to produce **bigger sizes** that still fit in a washing machine.
- This collection of rugs and accessories fits beautifully in any home decor, both for **children and adults**.
- The mixture of **different sewing techniques** provides these designs of **several textures** and thicknesses, featuring stripes and fringes on a canvas simulating the sky, clouds and the early air.
- Zig Zag of lines in different tones representing mountains and hills over our canvas base.

These rugs express our **passion for Nature and Art.** Looking like an artwork itself from the **abstract painter Rothko**, the Water designs add that all important touch of class that is certain to impress and will create a focal point in any room or house. They have been inspired by the oceans, lakes and seas around the world.