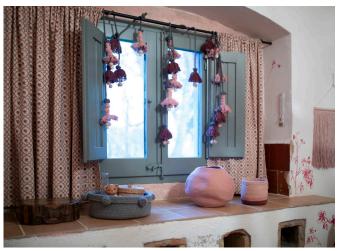

### ACCESSORIES

**COTTON BASKET** Petals Ivory-Natural BSK-PETALS-IVO 20 x Ø33 cm 900 g

GARLAND **English Garden** GARL-GARDEN 125 cm 170 g

**COTTON BASKET BSK-PETALS-VB** 20 x Ø33 cm 900 g

**COTTON BASKET** Petals Vintage Blue - Dark Green Petals Ash Rose-Dark Aubergine **BSK-PETALS-ASH** 20 x Ø33 cm 900 g