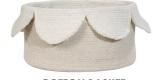

### ACCESSORIES

**COTTON BASKET** Petals Ivory-Natural BSK-PETALS-IVO 20 x Ø33 cm 900 g

GARLAND **English Garden** GARL-GARDEN 125 cm 170 g

**COTTON BASKET BSK-PETALS-VB** 20 x Ø33 cm 900 g

**COTTON BASKET** Petals Vintage Blue - Dark Green Petals Ash Rose-Dark Aubergine **BSK-PETALS-ASH** 20 x Ø33 cm 900 g