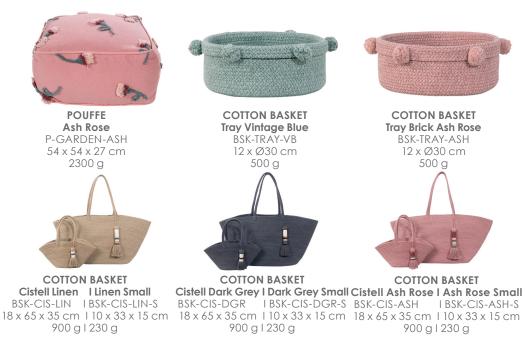

### ACCESSORIES

**COTTON BASKET** Petals Ivory-Natural BSK-PETALS-IVO 20 x Ø33 cm 900 g

GARLAND **English Garden** GARL-GARDEN 125 cm 170 g

**COTTON BASKET BSK-PETALS-VB** 20 x Ø33 cm 900 g

**COTTON BASKET** Petals Vintage Blue - Dark Green Petals Ash Rose-Dark Aubergine **BSK-PETALS-ASH** 20 x Ø33 cm 900 g

**MY LITTLE ONES** Mini Tricolor Vintage Nude BSK-TRIC-VNU 15 x Ø15 cm 200 g