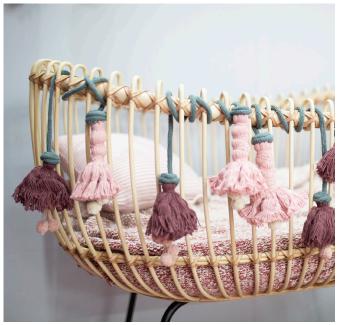

cludes new cotton garlands to hang on the wall, which are made up of beautiful, handmade flowers.
- The new baskets in this collection have a singular design with irregular petals around them. They can be used to store any type of object or as a regular plant pot.
- In addition to the storage baskets, 3 small baskets with handles and floral details have been added to this collection, rounding up the wide variety of accessories that Lorena Canals has launched this season.
- All rugs and accessories from the English Gardens Collection combine with the Air Natural blankets and cushions, the Hippy Stars Pink cushion, the Earth Canyon Rose and Tie Dye Wood Rose wall hangers and the new accessories from the Tribute to Cotton Collection, such as the Cotton Boll cushion and the wall garland.