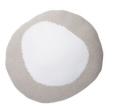

- We have designed a new version of the cushions of our Biscuit Collection. Four round knitted cushions and four others in a square shape. All designed in different colors with small white polka dots in 3D, blink to the iconic Biscuit rugs.
- Who would resist this double temptation?

**BISCUIT** Light Grey - Ivory SC-BISCUIT-GR 25 X 35 cm

**ROUND BISCUIT Light Grey - Ivory** SC-RBISC-GR 25 X 25 cm 350 g

**BISCUIT** Pink Pearl - Ivory SC-BISCUIT-PP 25 X 35 cm 400 g

**ROUND BISCUIT** Pink Pearl - Ivory SC-RBISC-PP 25 X 25 cm 350 g