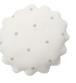

- We have designed a new version of the cushions of our Biscuit Collection. Four round knitted cushions and four others in a square shape. All designed in different colors with small white polka dots in 3D, blink to the iconic Biscuit rugs.
- Who would resist this double temptation?

**BISCUIT** Light Grey - Ivory SC-BISCUIT-GR 25 X 35 cm

**ROUND BISCUIT Light Grey - Ivory** SC-RBISC-GR 25 X 25 cm 350 g

**BISCUIT** Pink Pearl - Ivory SC-BISCUIT-PP 25 X 35 cm 400 g

**ROUND BISCUIT** Pink Pearl - Ivory SC-RBISC-PP 25 X 25 cm 350 g