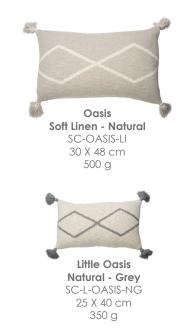

NEW COLLECTION!

- The basic bereber stamp is transformed into a cushion to mix and match with any of our rugs! This essential knitted cushions that complete the Bereber collection are designed in two sizes.
- Three classic cushions in black, beige and grey are available, with a bereber design in a neutral color, having tassels in each corner of the cushion. Three smaller cushions, perfect for the little ones at home, in a neutral base and the design and tassels in vintage colors.
- All of the cushions of this collection are washable. A side zipper makes the cover removable, to take out the cushion filling. Ideal to go into the washing machine.
- For the rest of the collections, without taking out the filler, throw them in the washer!