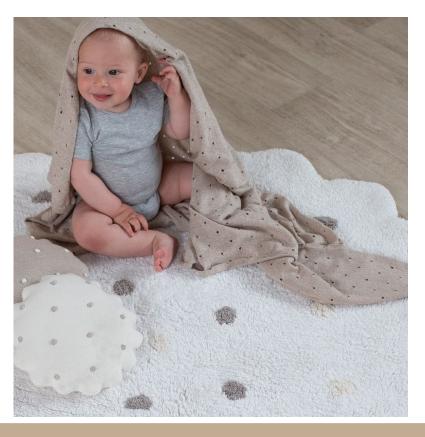

- 3 New Basics Baby Blankets
- A cozy and soft knitted cuddler blanket, inspired by our Biscuit Collection, with round edges and jacquard weave color.
- Made from high-quality cotton, these tricot blankets comply with the OEKO-TEX certification and match with all of our rugs and accessories.
- **Timeless accessories.** Made with the finest premium cotton quality. Cool during summer and warm winter!
- They come in a packaging to be easily displayed in the store and become the perfect gift.