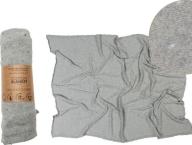

- 3 New Basics Baby Blankets
- A cozy and soft knitted cuddler blanket, inspired by our Biscuit Collection, with round edges and jacquard weave color.
- Made from high-quality cotton, these tricot blankets comply with the OEKO-TEX certification and match with all of our rugs and accessories.
- **Timeless accessories.** Made with the finest premium cotton quality. Cool during summer and warm winter!
- They come in a packaging to be easily displayed in the store and become the perfect gift.

Baby Blanket Biscuit White BLC-BISC-WH 120 x 90 cm 500 g

Baby Blanket Biscuit Light Grey BLC-BISC-GR 120 x 90 cm 500 g

Baby Blanket Biscuit Dune White BLC-BISC-DWH 120 x 90 cm 500 g