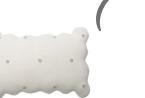

- We have designed a new version of the cushions of our Biscuit Collection. Four round knitted cushions and four others in a square shape. All designed in different colors with small white polka dots in 3D, blink to the iconic Biscuit rugs.
- Who would resist this double temptation?

**BISCUIT** Ivory - Dune White SC-BISCUIT-IVO 25 X 35 cm 400 g

**ROUND BISCUIT** Ivory Dune White SC-RBISC-IVO 25 X 25 cm 350 g

**BISCUIT** Dune White - Ivory SC-BISCUIT-DWH 25 X 35 cm 400 g

SO SWEET...

**ROUND BISCUIT** Dune White - Ivory SC-RBISC-DWH 25 X 25 cm 350 g