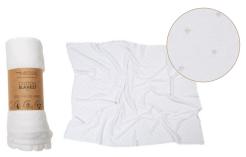

- 3 New Basics Baby Blankets
- A cozy and soft knitted cuddler blanket, inspired by our Biscuit Collection, with round edges and jacquard weave color.
- Made from high-quality cotton, these tricot blankets comply with the OEKO-TEX certification and match with all of our rugs and accessories.
- **Timeless accessories.** Made with the finest premium cotton quality. Cool during summer and warm winter!
- They come in a packaging to be easily displayed in the store and become the perfect gift.

Baby Blanket Biscuit White BLC-BISC-WH 120 x 90 cm 500 g

Baby Blanket Biscuit Light Grey BLC-BISC-GR 120 x 90 cm 500 g

Baby Blanket Biscuit Dune White BLC-BISC-DWH 120 x 90 cm 500 g