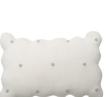

- We have designed a new version of the cushions of our Biscuit Collection. Four round knitted cushions and four others in a square shape. All designed in different colors with small white polka dots in 3D, blink to the iconic Biscuit rugs.
- Who would resist this double temptation?

**BISCUIT** Ivory - Dune White SC-BISCUIT-IVO 25 X 35 cm 400 g

**ROUND BISCUIT** Ivory Dune White SC-RBISC-IVO 25 X 25 cm 350 g

**BISCUIT** Dune White - Ivory SC-BISCUIT-DWH 25 X 35 cm 400 g

SO SWEET...

**ROUND BISCUIT** Dune White - Ivory SC-RBISC-DWH 25 X 25 cm 350 g