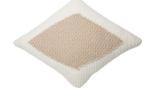

NEW COLLECTION!

- The basic bereber stamp is transformed into a cushion to mix and match with any of our rugs! This essential knitted cushions that complete the Bereber collection are designed in two sizes.
- Three classic cushions in black, beige and grey are available, with a bereber design in a neutral color, having tassels in each corner of the cushion. Three smaller cushions, perfect for the little ones at home, in a neutral base and the design and tassels in vintage colors.
- All of the cushions of this collection are washable. A side zipper makes the cover removable, to take out the cushion filling. Ideal to go into the washing machine.
- For the rest of the collections, without taking out the filler, throw them in the washer!