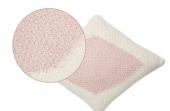

## PIJAMA PARTY

• For the first time, the rugs' details are coming to life. **Inspired in marshmallows and candies**, these bicolored knitted cushions remind us of the sweetness of pyjama parties. The white and vanilla colors give them versatility and flexibility; easy to combine with any other collection like Back to Basics, the Polka Dots, and even the stars collection.

BONBON Grey - White SC-BONBON-GW 30 X 30 cm 350 g

BONBON Vanilla - White SC-BONBON-VW 30 X 30 cm 350 g

CANDY Vanilla - Pink Pearl SC-CANDY-VP 30 X 40 cm 400 g

CANDY Ivory - Linen SC-CANDY-IL 30 X 40 cm 400 g