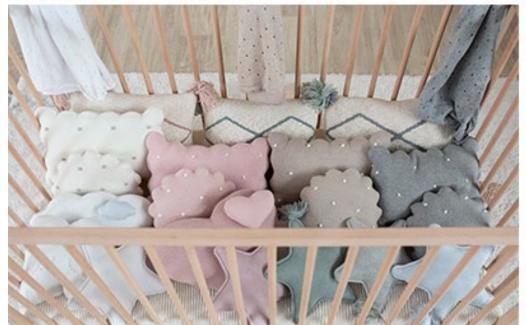

SOFT KNITTED CUSHIONS & BLANKETS, PLEASING TO THE TOUCH.

- The classic stars are made in five different pastel colors, having a tassel stitched at one tip of the stars. The cutest accessory for any children's room, playroom, becoming the perfect cuddly toy for a child.
- **Small sized cushions** for the cribs and baby beds. This soft cushion is perfect and will gently hold your baby's head.

- We have designed a new version of the cushions of our Biscuit Collection. Four round knitted cushions and four others in a square shape. All designed in different colors with small white polka dots in 3D, blink to the iconic Biscuit rugs.
- Who would resist this double temptation?

**BISCUIT** Light Grey - Ivory SC-BISCUIT-GR 25 X 35 cm

**ROUND BISCUIT Light Grey - Ivory** SC-RBISC-GR 25 X 25 cm 350 g

**BISCUIT** Pink Pearl - Ivory SC-BISCUIT-PP 25 X 35 cm 400 g

**ROUND BISCUIT** Pink Pearl - Ivory SC-RBISC-PP 25 X 25 cm 350 g

**BISCUIT** Ivory - Dune White SC-BISCUIT-IVO 25 X 35 cm 400 g

**ROUND BISCUIT** Ivory Dune White SC-RBISC-IVO 25 X 25 cm 350 g

**BISCUIT** Dune White - Ivory SC-BISCUIT-DWH 25 X 35 cm 400 g

SO SWEET...

**ROUND BISCUIT** Dune White - Ivory SC-RBISC-DWH 25 X 25 cm 350 g