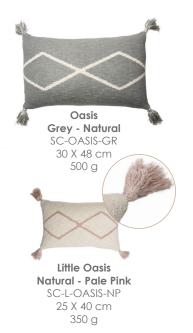

NEW COLLECTION!

- The basic bereber stamp is transformed into a cushion to mix and match with any of our rugs! This essential knitted cushions that complete the Bereber collection are designed in two sizes.
- Three classic cushions in black, beige and grey are available, with a bereber design in a neutral color, having tassels in each corner of the cushion. Three smaller cushions, perfect for the little ones at home, in a neutral base and the design and tassels in vintage colors.
- All of the cushions of this collection are washable. A side zipper makes the cover removable, to take out the cushion filling. Ideal to go into the washing machine.
- For the rest of the collections, without taking out the filler, throw them in the washer!