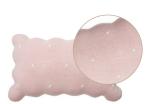

- We have designed a new version of the cushions of our Biscuit Collection. Four round knitted cushions and four others in a square shape. All designed in different colors with small white polka dots in 3D, blink to the iconic Biscuit rugs.
- Who would resist this double temptation?

**BISCUIT** Light Grey - Ivory SC-BISCUIT-GR 25 X 35 cm

**ROUND BISCUIT Light Grey - Ivory** SC-RBISC-GR 25 X 25 cm 350 g

**BISCUIT** Pink Pearl - Ivory SC-BISCUIT-PP 25 X 35 cm 400 g

**ROUND BISCUIT** Pink Pearl - Ivory SC-RBISC-PP 25 X 25 cm 350 g

**BISCUIT** Ivory - Dune White SC-BISCUIT-IVO 25 X 35 cm 400 g

**ROUND BISCUIT** Ivory Dune White SC-RBISC-IVO 25 X 25 cm 350 g

**BISCUIT** Dune White - Ivory SC-BISCUIT-DWH 25 X 35 cm 400 g

SO SWEET...

**ROUND BISCUIT** Dune White - Ivory SC-RBISC-DWH 25 X 25 cm 350 g