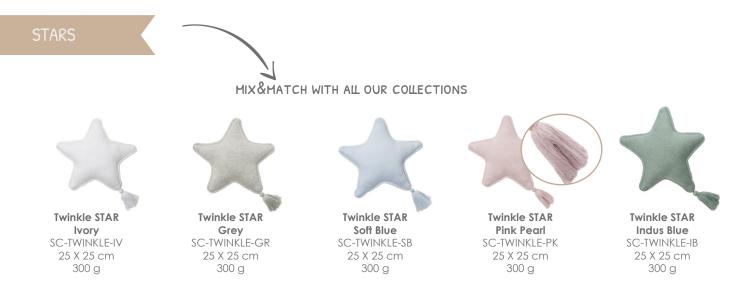

SOFT KNITTED CUSHIONS & BLANKETS, PLEASING TO THE TOUCH.

- The classic stars are made in five different pastel colors, having a tassel stitched at one tip of the stars. The cutest accessory for any children's room, playroom, becoming the perfect cuddly toy for a child.
- **Small sized cushions** for the cribs and baby beds. This soft cushion is perfect and will gently hold your baby's head.

**BISCUIT** Light Grey - Ivory SC-BISCUIT-GR 25 X 35 cm

**ROUND BISCUIT Light Grey - Ivory** SC-RBISC-GR 25 X 25 cm 350 g

**BISCUIT** Pink Pearl - Ivory SC-BISCUIT-PP 25 X 35 cm 400 g

**ROUND BISCUIT** Pink Pearl - Ivory SC-RBISC-PP 25 X 25 cm 350 g

**BISCUIT** Ivory - Dune White SC-BISCUIT-IVO 25 X 35 cm 400 g

**ROUND BISCUIT** Ivory Dune White SC-RBISC-IVO 25 X 25 cm 350 g

**BISCUIT** Dune White - Ivory SC-BISCUIT-DWH 25 X 35 cm 400 g

SO SWEET...

**ROUND BISCUIT** Dune White - Ivory SC-RBISC-DWH 25 X 25 cm 350 g