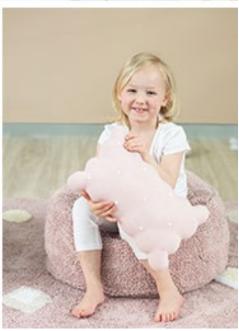

MINI PUFFYS ;2 cushions together!

DREAM White - Soft Blue SC-DREAM 23 X 35 cm 400 g

LOVE Vintage Nude - Pink Pearl SC-LOVE 30 X 35 cm 450 g