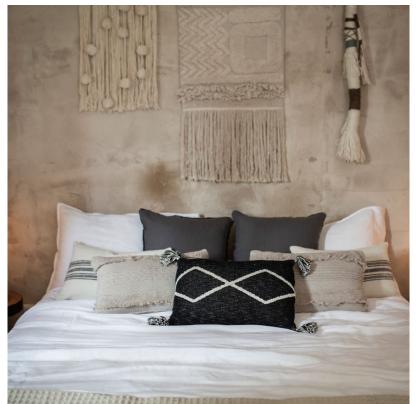

NEW COLLECTION!

- The basic bereber stamp is transformed into a cushion to mix and match with any of our rugs! This essential knitted cushions that complete the Bereber collection are designed in two sizes.
- Three classic cushions in black, beige and grey are available, with a bereber design in a neutral color, having tassels in each corner of the cushion. Three smaller cushions, perfect for the little ones at home, in a neutral base and the design and tassels in vintage colors.
- All of the cushions of this collection are washable. A side zipper makes the cover removable, to take out the cushion filling. Ideal to go into the washing machine.
- For the rest of the collections, without taking out the filler, throw them in the washer!