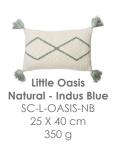

NEW COLLECTION!

- The basic bereber stamp is transformed into a cushion to mix and match with any of our rugs! This essential knitted cushions that complete the Bereber collection are designed in two sizes.
- Three classic cushions in black, beige and grey are available, with a bereber design in a neutral color, having tassels in each corner of the cushion. Three smaller cushions, perfect for the little ones at home, in a neutral base and the design and tassels in vintage colors.
- All of the cushions of this collection are washable. A side zipper makes the cover removable, to take out the cushion filling. Ideal to go into the washing machine.
- For the rest of the collections, without taking out the filler, throw them in the washer!