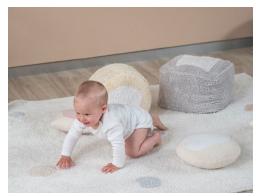

- We have designed a new version of the cushions of our Biscuit Collection. Four round knitted cushions and four others in a square shape. All designed in different colors with small white polka dots in 3D, blink to the iconic Biscuit rugs.
- Who would resist this double temptation?

- Lorena Canals designs for the first time two cushions that replicate a miniature version of the puffy rugs.
- For the dreamers we designed a cushion with the shape of **small wings**. A soft knitted cotton cushion with white with knitted details and patterns. Ideal to combine with our Wings rug and any other kids collection. So cute!
- Greenery and botanic vibes, a must at Lorena Canals! This remake of the **Monstera leaf** is here to join our soft knitted cushion collection.