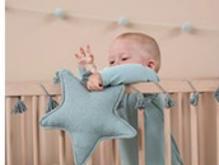

SOFT KNITTED CUSHIONS & BLANKETS, PLEASING TO THE TOUCH.

- The classic stars are made in five different pastel colors, having a tassel stitched at one tip of the stars. The cutest accessory for any children's room, playroom, becoming the perfect cuddly toy for a child.
- **Small sized cushions** for the cribs and baby beds. This soft cushion is perfect and will gently hold your baby's head.