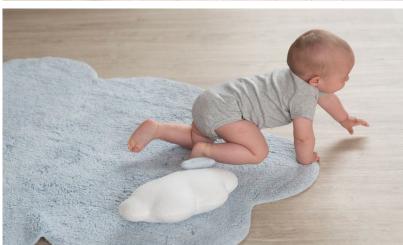

- Lorena Canals designs for the first time two cushions that replicate a miniature version of the puffy rugs.
- For the dreamers we designed a cushion with the shape of **small wings**. A soft knitted cotton cushion with white with knitted details and patterns. Ideal to combine with our Wings rug and any other kids collection. So cute!
- Greenery and botanic vibes, a must at Lorena Canals! This remake of the **Monstera leaf** is here to join our soft knitted cushion collection.