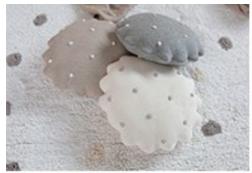

- We have designed a new version of the cushions of our Biscuit Collection. Four round knitted cushions and four others in a square shape. All designed in different colors with small white polka dots in 3D, blink to the iconic Biscuit rugs.
- Who would resist this double temptation?

**BISCUIT** Light Grey - Ivory SC-BISCUIT-GR 25 X 35 cm

**ROUND BISCUIT Light Grey - Ivory** SC-RBISC-GR 25 X 25 cm 350 g

**BISCUIT** Pink Pearl - Ivory SC-BISCUIT-PP 25 X 35 cm 400 g

**ROUND BISCUIT** Pink Pearl - Ivory SC-RBISC-PP 25 X 25 cm 350 g

**BISCUIT** Ivory - Dune White SC-BISCUIT-IVO 25 X 35 cm 400 g

**ROUND BISCUIT** Ivory Dune White SC-RBISC-IVO 25 X 25 cm 350 g

**BISCUIT** Dune White - Ivory SC-BISCUIT-DWH 25 X 35 cm 400 g

SO SWEET...

**ROUND BISCUIT** Dune White - Ivory SC-RBISC-DWH 25 X 25 cm 350 g