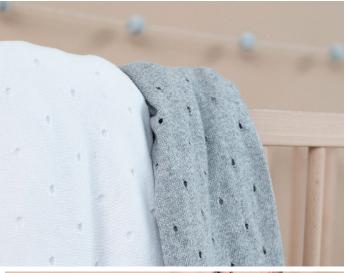

- 3 New Basics Baby Blankets
- A cozy and soft knitted cuddler blanket, inspired by our Biscuit Collection, with round edges and jacquard weave color.
- Made from high-quality cotton, these tricot blankets comply with the OEKO-TEX certification and match with all of our rugs and accessories.
- **Timeless accessories.** Made with the finest premium cotton quality. Cool during summer and warm winter!
- They come in a packaging to be easily displayed in the store and become the perfect gift.

Baby Blanket Biscuit White BLC-BISC-WH 120 x 90 cm 500 g

Baby Blanket Biscuit Light Grey BLC-BISC-GR 120 x 90 cm 500 g

Baby Blanket Biscuit Dune White BLC-BISC-DWH 120 x 90 cm 500 g