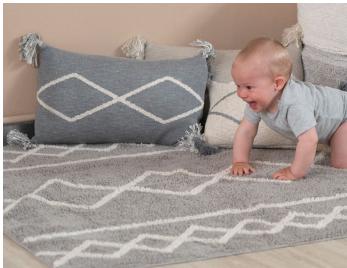

NEW COLLECTION!

- The basic bereber stamp is transformed into a cushion to mix and match with any of our rugs! This essential knitted cushions that complete the Bereber collection are designed in two sizes.
- Three classic cushions in black, beige and grey are available, with a bereber design in a neutral color, having tassels in each corner of the cushion. Three smaller cushions, perfect for the little ones at home, in a neutral base and the design and tassels in vintage colors.
- All of the cushions of this collection are washable. A side zipper makes the cover removable, to take out the cushion filling. Ideal to go into the washing machine.
- For the rest of the collections, without taking out the filler, throw them in the washer!