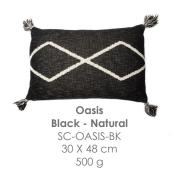

NEW COLLECTION!

- The basic bereber stamp is transformed into a cushion to mix and match with any of our rugs! This essential knitted cushions that complete the Bereber collection are designed in two sizes.
- Three classic cushions in black, beige and grey are available, with a bereber design in a neutral color, having tassels in each corner of the cushion. Three smaller cushions, perfect for the little ones at home, in a neutral base and the design and tassels in vintage colors.
- All of the cushions of this collection are washable. A side zipper makes the cover removable, to take out the cushion filling. Ideal to go into the washing machine.
- For the rest of the collections, without taking out the filler, throw them in the washer!