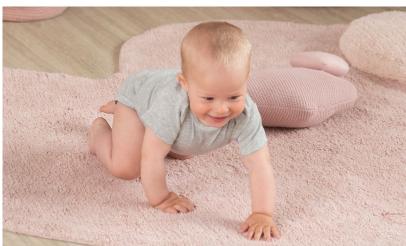

- Lorena Canals designs for the first time two cushions that replicate a miniature version of the puffy rugs.
- For the dreamers we designed a cushion with the shape of **small wings**. A soft knitted cotton cushion with white with knitted details and patterns. Ideal to combine with our Wings rug and any other kids collection. So cute!
- Greenery and botanic vibes, a must at Lorena Canals! This remake of the **Monstera leaf** is here to join our soft knitted cushion collection.