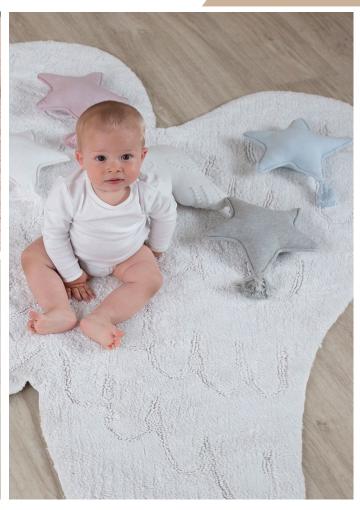

SOFT KNITTED CUSHIONS & BLANKETS, PLEASING TO THE TOUCH.

- The classic stars are made in five different pastel colors, having a tassel stitched at one tip of the stars. The cutest accessory for any children's room, playroom, becoming the perfect cuddly toy for a child.
- **Small sized cushions** for the cribs and baby beds. This soft cushion is perfect and will gently hold your baby's head.