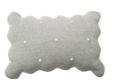

- We have designed a new version of the cushions of our Biscuit Collection. Four round knitted cushions and four others in a square shape. All designed in different colors with small white polka dots in 3D, blink to the iconic Biscuit rugs.
- Who would resist this double temptation?

**BISCUIT** Light Grey - Ivory SC-BISCUIT-GR 25 X 35 cm

**ROUND BISCUIT Light Grey - Ivory** SC-RBISC-GR 25 X 25 cm 350 g

**BISCUIT** Pink Pearl - Ivory SC-BISCUIT-PP 25 X 35 cm 400 g

**ROUND BISCUIT** Pink Pearl - Ivory SC-RBISC-PP 25 X 25 cm 350 g

**BISCUIT** Ivory - Dune White SC-BISCUIT-IVO 25 X 35 cm 400 g

**ROUND BISCUIT** Ivory Dune White SC-RBISC-IVO 25 X 25 cm 350 g

**BISCUIT** Dune White - Ivory SC-BISCUIT-DWH 25 X 35 cm 400 g

SO SWEET...

**ROUND BISCUIT** Dune White - Ivory SC-RBISC-DWH 25 X 25 cm 350 g