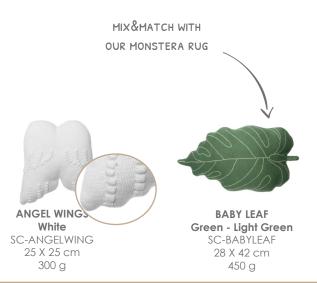

- Lorena Canals designs for the first time two cushions that replicate a miniature version of the puffy rugs.
- For the dreamers we designed a cushion with the shape of **small wings**. A soft knitted cotton cushion with white with knitted details and patterns. Ideal to combine with our Wings rug and any other kids collection. So cute!
- Greenery and botanic vibes, a must at Lorena Canals! This remake of the **Monstera leaf** is here to join our soft knitted cushion collection.