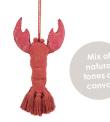

#### ACCESSORIES

BASKET Mini Tricolor Natural BSK-TRIC-NAT 15 x Ø15 cm 200 g

BASKET Tray Brick Red BSK-TRAY-BR 12 x Ø30 cm 500 g

DOOR HANGER Lobster DOOR-LOBSTER 50 x 30 cm 200 g Mix of dural nes on anvas WALL DECOR HANGER

Lobster Natural HANG-LOBSTER 100 x 70 cm 800 g

WALL DECOR HANGER Giant Lobster Brick Red HANG-GIANT-LOB 200 x 140 cm 2200 g