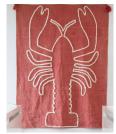

Lobster Natural HANG-LOBSTER 100 x 70 cm 800 g

WALL DECOR HANGER Giant Lobster Brick Red HANG-GIANT-LOB 200 x 140 cm 2200 g