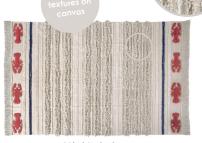

#### WASHABLE RUGS

**Lobster** C-LOBSTER 140 x 200 cm 5300 g

Mini Lobster C-MINILOB-XS I C-MINILOB-L 80 x 140 cm I 170 x 240 cm 1500 g I 5700 g

LOBSTERS CLIMB THE WALLS IN THIS MARINE COLLECTION

## **SELLING TIPS**

- As a loyal lobster lover and all things maritime, Lorena Canals launches a fun, marine style collection, both for children's rooms and for any corner of the home.
- The intense reddish tones of the lobsters add a whimsical touch to the simple designs of natural color.
- The linen and beige tones at the base of the rug remind us of the white, fine sand of paradisiacal beaches. Navy blue stripes add a maritime look to the designs, which combines perfectly with every detail of this collection.
- Not only made up of washable rugs, this collection includes striking wall hangings, which can be also thrown into a conventional washing machine and tumble dryer.
- To make the wall hangings with a reddish base, the same "stone wash" technique has been used as for the Coral Cushion from The Sea Collection. This means that every tapestry is unique and there are no two equal patterns.
- In the "Mini Lobster" design, we have played with the cotton base like the other "Canvas" designs, leaving parts of the rug without "weaving." This allows us to produce larger sizes which are still suitable for a conventional washing machine.