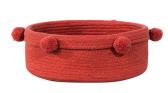

#### ACCESSORIES

BASKET Mini Tricolor Natural BSK-TRIC-NAT 15 x Ø15 cm 200 g

BASKET Tray Brick Red BSK-TRAY-BR 12 x Ø30 cm 500 g

DOOR HANGER Lobster DOOR-LOBSTER 50 x 30 cm 200 g Mix of dural nes on anvas WALL DECOR HANGER