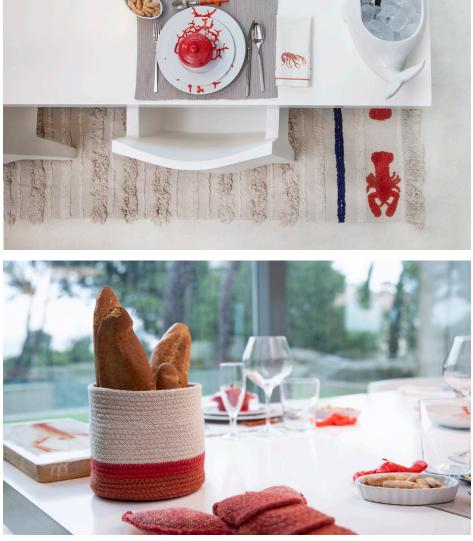

#### ACCESSORIES

BASKET Mini Tricolor Natural BSK-TRIC-NAT 15 x Ø15 cm 200 g

BASKET Tray Brick Red BSK-TRAY-BR 12 x Ø30 cm 500 g

DOOR HANGER Lobster DOOR-LOBSTER 50 x 30 cm 200 g Mix of dural nes on anvas WALL DECOR HANGER

Lobster Natural HANG-LOBSTER 100 x 70 cm 800 g

WALL DECOR HANGER Giant Lobster Brick Red HANG-GIANT-LOB 200 x 140 cm 2200 g

- In addition to the wall decor accessories, this collection also includes storage baskets and door hangers. Every single design has been handmade into irregular shapes, so that there are not two equal accessories and each piece is unique.
- All the designs from this collection combine perfectly with our recently launched collections "The Sea" and "Air".
- Blankets such as Air Dune White or Alaska Blue, the Air Natural Pouffe, or the Air and Fish cushions are the perfect complement to add to the "Lobster environment"
- This collection is perfect for a modern beach house, as well as for those who want to reminisce about the ocean breeze from anywhere.