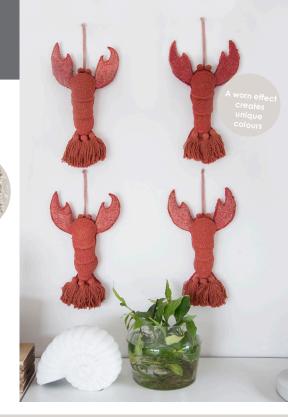

#### ACCESSORIES

BASKET Mini Tricolor Natural BSK-TRIC-NAT 15 x Ø15 cm 200 g

BASKET Tray Brick Red BSK-TRAY-BR 12 x Ø30 cm 500 g

DOOR HANGER Lobster DOOR-LOBSTER 50 x 30 cm 200 g Mix of dural nes on anvas WALL DECOR HANGER

Lobster Natural HANG-LOBSTER 100 x 70 cm 800 g

WALL DECOR HANGER Giant Lobster Brick Red HANG-GIANT-LOB 200 x 140 cm 2200 g

## **SELLING TIPS**

- As a loyal lobster lover and all things maritime, Lorena Canals launches a fun, marine style collection, both for children's rooms and for any corner of the home.
- The intense reddish tones of the lobsters add a whimsical touch to the simple designs of natural color.
- The linen and beige tones at the base of the rug remind us of the white, fine sand of paradisiacal beaches. Navy blue stripes add a maritime look to the designs, which combines perfectly with every detail of this collection.
- Not only made up of washable rugs, this collection includes striking wall hangings, which can be also thrown into a conventional washing machine and tumble dryer.
- To make the wall hangings with a reddish base, the same "stone wash" technique has been used as for the Coral Cushion from The Sea Collection. This means that every tapestry is unique and there are no two equal patterns.
- In the "Mini Lobster" design, we have played with the cotton base like the other "Canvas" designs, leaving parts of the rug without "weaving." This allows us to produce larger sizes which are still suitable for a conventional washing machine.