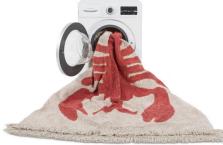

## **SELLING TIPS**

- As a loyal lobster lover and all things maritime, Lorena Canals launches a fun, marine style collection, both for children's rooms and for any corner of the home.
- The intense reddish tones of the lobsters add a whimsical touch to the simple designs of natural color.
- The linen and beige tones at the base of the rug remind us of the white, fine sand of paradisiacal beaches. Navy blue stripes add a maritime look to the designs, which combines perfectly with every detail of this collection.
- Not only made up of washable rugs, this collection includes striking wall hangings, which can be also thrown into a conventional washing machine and tumble dryer.
- To make the wall hangings with a reddish base, the same "stone wash" technique has been used as for the Coral Cushion from The Sea Collection. This means that every tapestry is unique and there are no two equal patterns.
- In the "Mini Lobster" design, we have played with the cotton base like the other "Canvas" designs, leaving parts of the rug without "weaving." This allows us to produce larger sizes which are still suitable for a conventional washing machine.