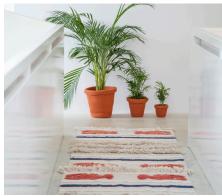

#### WASHABLE RUGS

**Lobster** C-LOBSTER 140 x 200 cm 5300 g

Mini Lobster C-MINILOB-XS I C-MINILOB-L 80 x 140 cm I 170 x 240 cm 1500 g I 5700 g

LOBSTERS CLIMB THE WALLS IN THIS MARINE COLLECTION

## **SELLING TIPS**

- As a loyal lobster lover and all things maritime, Lorena Canals launches a fun, marine style collection, both for children's rooms and for any corner of the home.
- The intense reddish tones of the lobsters add a whimsical touch to the simple designs of natural color.
- The linen and beige tones at the base of the rug remind us of the white, fine sand of paradisiacal beaches. Navy blue stripes add a maritime look to the designs, which combines perfectly with every detail of this collection.
- Not only made up of washable rugs, this collection includes striking wall hangings, which can be also thrown into a conventional washing machine and tumble dryer.
- To make the wall hangings with a reddish base, the same "stone wash" technique has been used as for the Coral Cushion from The Sea Collection. This means that every tapestry is unique and there are no two equal patterns.
- In the "Mini Lobster" design, we have played with the cotton base like the other "Canvas" designs, leaving parts of the rug without "weaving." This allows us to produce larger sizes which are still suitable for a conventional washing machine.