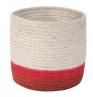

#### ACCESSORIES

BASKET Mini Tricolor Natural BSK-TRIC-NAT 15 x Ø15 cm 200 g

BASKET Tray Brick Red BSK-TRAY-BR 12 x Ø30 cm 500 g

DOOR HANGER Lobster DOOR-LOBSTER 50 x 30 cm 200 g Mix of dural nes on anvas WALL DECOR HANGER