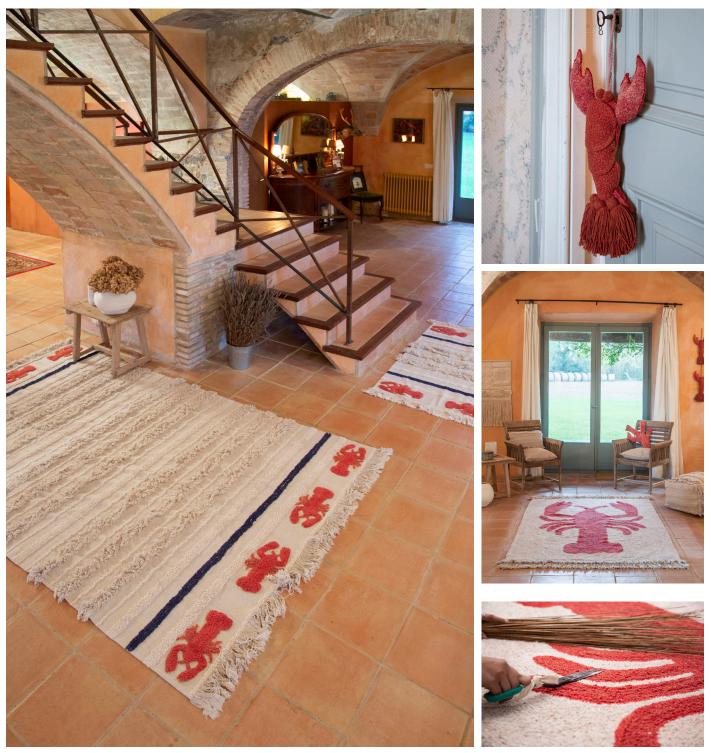

#### WASHABLE RUGS

**Lobster** C-LOBSTER 140 x 200 cm 5300 g

Mini Lobster C-MINILOB-XS I C-MINILOB-L 80 x 140 cm I 170 x 240 cm 1500 g I 5700 g

LOBSTERS CLIMB THE WALLS IN THIS MARINE COLLECTION

#### ACCESSORIES

BASKET Mini Tricolor Natural BSK-TRIC-NAT 15 x Ø15 cm 200 g

BASKET Tray Brick Red BSK-TRAY-BR 12 x Ø30 cm 500 g

DOOR HANGER Lobster DOOR-LOBSTER 50 x 30 cm 200 g Mix of dural nes on anvas WALL DECOR HANGER

Lobster Natural HANG-LOBSTER 100 x 70 cm 800 g

WALL DECOR HANGER Giant Lobster Brick Red HANG-GIANT-LOB 200 x 140 cm 2200 g

## **SELLING TIPS**

- As a loyal lobster lover and all things maritime, Lorena Canals launches a fun, marine style collection, both for children's rooms and for any corner of the home.
- The intense reddish tones of the lobsters add a whimsical touch to the simple designs of natural color.
- The linen and beige tones at the base of the rug remind us of the white, fine sand of paradisiacal beaches. Navy blue stripes add a maritime look to the designs, which combines perfectly with every detail of this collection.
- Not only made up of washable rugs, this collection includes striking wall hangings, which can be also thrown into a conventional washing machine and tumble dryer.
- To make the wall hangings with a reddish base, the same "stone wash" technique has been used as for the Coral Cushion from The Sea Collection. This means that every tapestry is unique and there are no two equal patterns.
- In the "Mini Lobster" design, we have played with the cotton base like the other "Canvas" designs, leaving parts of the rug without "weaving." This allows us to produce larger sizes which are still suitable for a conventional washing machine.

- In addition to the wall decor accessories, this collection also includes storage baskets and door hangers. Every single design has been handmade into irregular shapes, so that there are not two equal accessories and each piece is unique.
- All the designs from this collection combine perfectly with our recently launched collections "The Sea" and "Air".
- Blankets such as Air Dune White or Alaska Blue, the Air Natural Pouffe, or the Air and Fish cushions are the perfect complement to add to the "Lobster environment"
- This collection is perfect for a modern beach house, as well as for those who want to reminisce about the ocean breeze from anywhere.