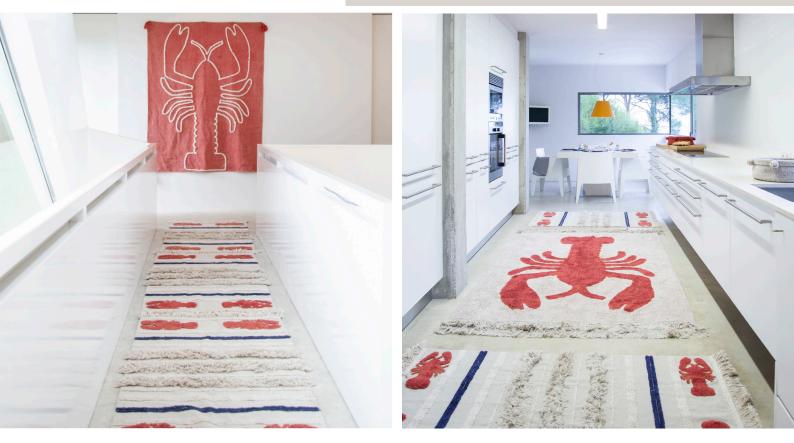

#### WASHABLE RUGS

**Lobster** C-LOBSTER 140 x 200 cm 5300 g

Mini Lobster C-MINILOB-XS I C-MINILOB-L 80 x 140 cm I 170 x 240 cm 1500 g I 5700 g

LOBSTERS CLIMB THE WALLS IN THIS MARINE COLLECTION

Lobster Natural HANG-LOBSTER 100 x 70 cm 800 g

WALL DECOR HANGER Giant Lobster Brick Red HANG-GIANT-LOB 200 x 140 cm 2200 g