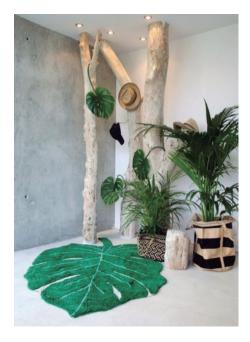

## **BOTANIC PLANTS**

## **TECHNICAL INFORMATION**

Composition: 100% Natural Cotton. Elaboration: Handmade. Colors: Natural, terracota, mustard, soft green and dark green. Design: Natural base with botanical plants in different tones of green, terracota and mustard. Size: 140 x 200 cm Weight: 5 Kg

Botanic Plants 140 X 200 cm | C-BOTANIC