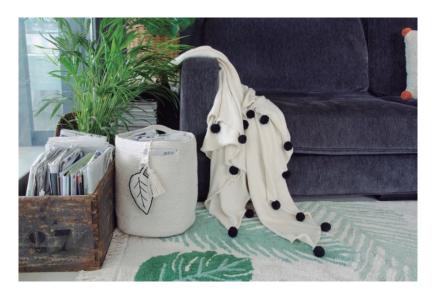

## LEAF

## **TECHNICAL INFORMATION**

**Composition:** compact fabric in 100% natural cotton. Filling in 100% polyester.

Elaboration: handmade.

**Colors:** natural and black.

**Design:** cushions shaped like a Monstera leaf, with black curved lines embroidered by hand on both sides emulating the central and secondary vein of a leaf. Black edging embroidered by hand.

**Size:** 30 x 50 cm

Weight: 350 g.

**Leaf** 30 x 50 cm | **SC-LEAF** 

**Basket Leaf Green** 30 x 30 x 30 cm | **BSK-LEAF-GR** 

Basket Leaf Natural 30 x 30 x 30 cm | BSK-LEAF-NAT

Basket Leaf Terracota 30 x 30 x 30 cm | BSK-LEAF-TE

#### Stylish, easy storage thanks to the new, practical cotton baskets by Lorena Canals!

- The **new cotton baskets** by Lorena Canals are perfect to store **any object:** toys, books, magazines, blankets, plants, etc.
- The Leaf design includes a handmade, cotton leaf and pompon to give a whimsical touch to the basket.
- These baskets have **handle on sides** to move them easily.
- The basket in natural color is **made out of recycled cotton**, without dyes, so each one is unique.
- The colors in this collection are the **latest trend in decoration**. They bring visibility to any corner at home.
- They are perfect both for **children and teenager rooms**, as well for **other places at home**, like living rooms, halls and gardens.
- These practical baskets have as **many uses** as the day is long! They offer **stylish functionality** in anywhere you need extra storage.
- You can match this collection with our **new washable rugs and cushions**, which are inspired by nature too.
- The baskets designed by Lorena Canals are made through a **circular braiding** technique.
- Lorena Canals is launching cotton storage baskets for the first time.
- They are washable: there is no problem if they get dirty, because you can wash them at home.
- They are safe: you can keep them always clean, so children can be in direct contact with the basket.
- They are **handmade**. Every basket is elaborated carefully and individually, so each one is unique. **No two** are alike.
- They are lightweight, so we can **easily move** them from place to place.
- Lorena Canals is the **pioneer of the concept of washable rugs**, which has revolutionized the rugs sector and has been gladly accepted by an increasingly practical and demanding society.
- Lorena Canals offers the **optimum cost-benefit ratio**.
- Lorena Canals is environmentally friendly. Non-toxic dyes and 100% natural raw materials are used.
- Lorena Canals undergoes extensive **quality controls**. ISO 9001, ISO 14001, ISO 18001 and AITEX certificates obtained.
- Lorena Canals is **socially responsible** and controls non-child labor. The company does not employ child labor in none of its activities.
- With the profits from sales, Lorena Canals finances the education of over 100 children in northern India, giving them the opportunity to decide their future. By purchasing their rugs **you are helping Indian kids to go to school.** Discover the **Sakûla Project** by Lorena Canals.