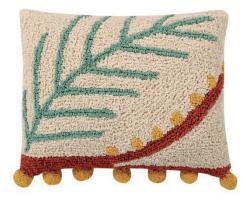

### **TECHNICAL INFORMATION**

Composition: 100% Natural Cotton.

Elaboration: Handmade.

**Colors:** Natural, soft green, dark green and natural, soft grey, pink nude.

**Design:** Natural base with tropical plants in different colors and fringe on sides. Available in two colors: green and pink.

**Size:** 140 x 200 cm

Weight: 5 Kg

Tropical Green 140 X 200 cm |**C-TROP-GREEN** 

Tropical Pink 140 X 200 cm | **C-TROP-PINK** 