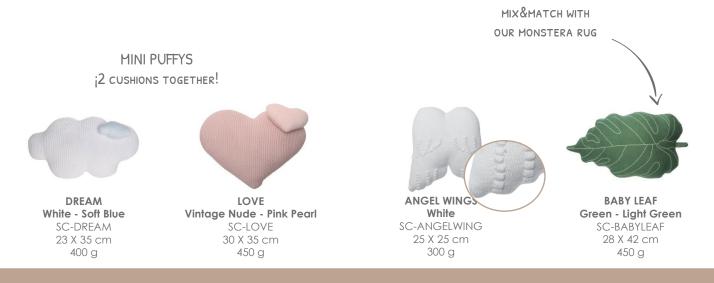

## Lorena Canals

- Lorena Canals designs for the first time two cushions that replicate a miniature version of the puffy rugs.
- For the dreamers we designed a cushion with the shape of **small wings**. A soft knitted cotton cushion with white with knitted details and patterns. Ideal to combine with our Wings rug and any other kids collection. So cute!
- Greenery and botanic vibes, a must at Lorena Canals! This remake of the **Monstera leaf** is here to join our soft knitted cushion collection.