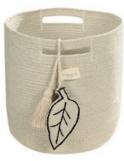

## LEAF

### **TECHNICAL INFORMATION**

Composition: 100% Natural Cotton.
Elaboration: Handmade out of natural cotton rope.
Colors: Green, natural and terracota.
Design: Circular base in natural color with handles on sides and a hanging leaf and pompon.
Size: 30 x 30 x 30 cm.
Weight: 950 g.

**Basket Leaf Green** 30 x 30 x 30 cm | **BSK-LEAF-GR** 

Basket Leaf Natural 30 x 30 x 30 cm | BSK-LEAF-NAT

Basket Leaf Terracota 30 x 30 x 30 cm | BSK-LEAF-TE