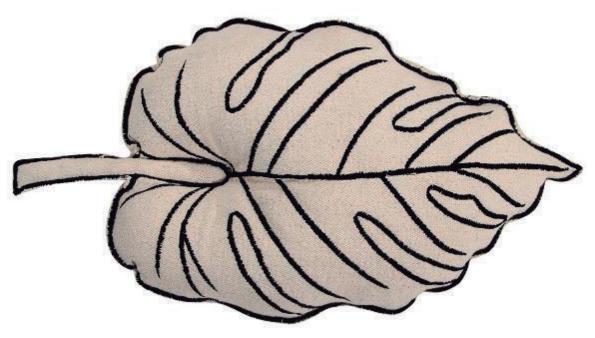

## LEAF

## **TECHNICAL INFORMATION**

**Composition:** compact fabric in 100% natural cotton. Filling in 100% polyester.

Elaboration: handmade.

**Colors:** natural and black.

**Design:** cushions shaped like a Monstera leaf, with black curved lines embroidered by hand on both sides emulating the central and secondary vein of a leaf. Black edging embroidered by hand.

**Size:** 30 x 50 cm

Weight: 350 g.

**Leaf** 30 x 50 cm | **SC-LEAF** 