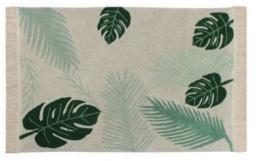

## TECHNICAL INFORMATION

Composition: 100% Natural Cotton. Elaboration: Handmade. Color: Natural and green. Design: Tropical leaf-shaped rug in green tones. Size: 120 x 160cm Weight: 3,5 Kg

Monstera Leaf 120 X 160 cm | C-MONSTERA