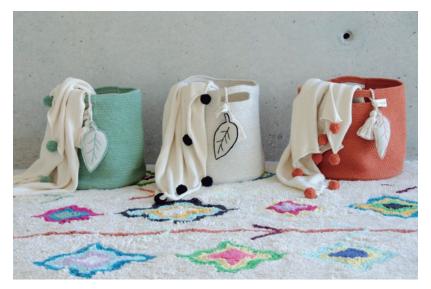

## LEAF

### **TECHNICAL INFORMATION**

Composition: 100% Natural Cotton.
Elaboration: Handmade out of natural cotton rope.
Colors: Green, natural and terracota.
Design: Circular base in natural color with handles on sides and a hanging leaf and pompon.
Size: 30 x 30 x 30 cm.
Weight: 950 g.

**Basket Leaf Green** 30 x 30 x 30 cm | **BSK-LEAF-GR** 

Basket Leaf Natural 30 x 30 x 30 cm | BSK-LEAF-NAT

Basket Leaf Terracota 30 x 30 x 30 cm | BSK-LEAF-TE

#### Stylish, easy storage thanks to the new, practical cotton baskets by Lorena Canals!

- The **new cotton baskets** by Lorena Canals are perfect to store **any object:** toys, books, magazines, blankets, plants, etc.
- The Leaf design includes a handmade, cotton leaf and pompon to give a whimsical touch to the basket.
- These baskets have **handle on sides** to move them easily.
- The basket in natural color is **made out of recycled cotton**, without dyes, so each one is unique.
- The colors in this collection are the **latest trend in decoration**. They bring visibility to any corner at home.
- They are perfect both for **children and teenager rooms**, as well for **other places at home**, like living rooms, halls and gardens.
- These practical baskets have as **many uses** as the day is long! They offer **stylish functionality** in anywhere you need extra storage.
- You can match this collection with our **new washable rugs and cushions**, which are inspired by nature too.
- The baskets designed by Lorena Canals are made through a **circular braiding** technique.
- Lorena Canals is launching cotton storage baskets for the first time.
- They are washable: there is no problem if they get dirty, because you can wash them at home.
- They are safe: you can keep them always clean, so children can be in direct contact with the basket.
- They are **handmade**. Every basket is elaborated carefully and individually, so each one is unique. **No two** are alike.
- They are lightweight, so we can **easily move** them from place to place.
- Lorena Canals is the **pioneer of the concept of washable rugs**, which has revolutionized the rugs sector and has been gladly accepted by an increasingly practical and demanding society.
- Lorena Canals offers the **optimum cost-benefit ratio**.
- Lorena Canals is environmentally friendly. Non-toxic dyes and 100% natural raw materials are used.
- Lorena Canals undergoes extensive **quality controls**. ISO 9001, ISO 14001, ISO 18001 and AITEX certificates obtained.
- Lorena Canals is **socially responsible** and controls non-child labor. The company does not employ child labor in none of its activities.
- With the profits from sales, Lorena Canals finances the education of over 100 children in northern India, giving them the opportunity to decide their future. By purchasing their rugs **you are helping Indian kids to go to school.** Discover the **Sakûla Project** by Lorena Canals.