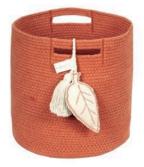

## LEAF

### **TECHNICAL INFORMATION**

Composition: 100% Natural Cotton.
Elaboration: Handmade out of natural cotton rope.
Colors: Green, natural and terracota.
Design: Circular base in natural color with handles on sides and a hanging leaf and pompon.
Size: 30 x 30 x 30 cm.
Weight: 950 g.

**Basket Leaf Green** 30 x 30 x 30 cm | **BSK-LEAF-GR** 

Basket Leaf Natural 30 x 30 x 30 cm | BSK-LEAF-NAT

Basket Leaf Terracota 30 x 30 x 30 cm | BSK-LEAF-TE