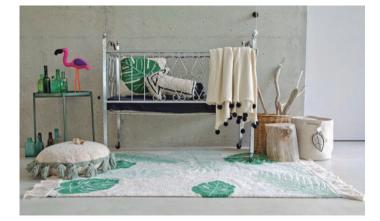

## **TECHNICAL INFORMATION**

Composition: 100% Natural Cotton. Elaboration: Handmade. Colors: Natural, terracota, mustard, soft green and dark green. Design: Natural base with botanical plants in different tones of green, terracota and mustard. Size: 140 x 200 cm Weight: 5 Kg

Botanic Plants 140 X 200 cm | C-BOTANIC