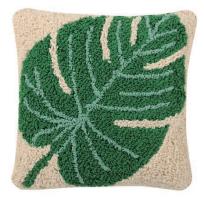

## **MONSTERA**

## **TECHNICAL INFORMATION**

Composition: 100% Natural cotton. Elaboration: Handmade. Colors: Natural and green. Design: Square cushion with a natural base and a tropical leaf on the center. Size: 38 x 38 cm Weight: 900 g.

Monstera 38 x 48 cm | SC-MONSTERA