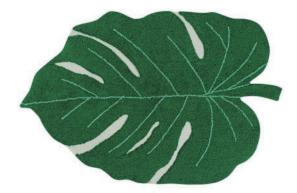

## **MONSTERA LEAF**

## TECHNICAL INFORMATION

Composition: 100% Natural Cotton. Elaboration: Handmade. Color: Natural and green. Design: Tropical leaf-shaped rug in green tones. Size: 120 x 160cm Weight: 3,5 Kg

Monstera Leaf 120 X 160 cm | C-MONSTERA