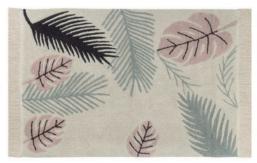

### **TECHNICAL INFORMATION**

Composition: 100% Natural Cotton.

Elaboration: Handmade.

**Colors:** Natural, soft green, dark green and natural, soft grey, pink nude.

**Design:** Natural base with tropical plants in different colors and fringe on sides. Available in two colors: green and pink.

**Size:** 140 x 200 cm

Weight: 5 Kg

Tropical Green 140 X 200 cm |**C-TROP-GREEN** 

Tropical Pink 140 X 200 cm | **C-TROP-PINK** 