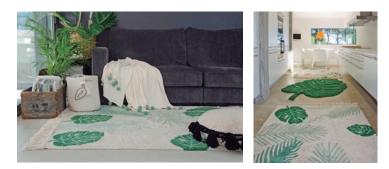

## TECHNICAL INFORMATION

Composition: 100% Natural Cotton. Elaboration: Handmade. Color: Natural and green. Design: Tropical leaf-shaped rug in green tones. Size: 120 x 160cm Weight: 3,5 Kg

Monstera Leaf 120 X 160 cm | C-MONSTERA

Botanic Plants 140 X 200 cm | C-BOTANIC