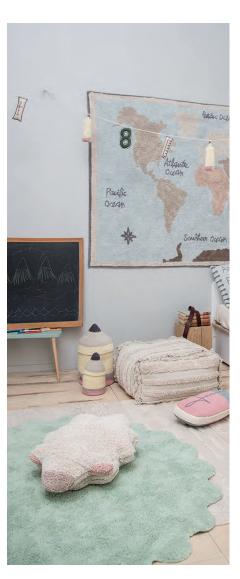

# **PUFFY COLLECTION**

Soft and fluffy like a newborn baby, our Puffy Collection has been extended with two more original rugs, which have been specially designed for playmat areas or tummy time.

**WASHABLE RUGS Puffy Wings** C-PUFFY-WINGS 120 x 160 cm 4200 g

# **SELLING TIPS**

- The Puffy Collection is perfect for tummy time and as a playmat area for the little ones.
- 2 in 1! In opposition to our other designs, this collection of washable rugs has a cushion integrated on one side.
- Both cushion and rug have the same soft texture and are made from 100% natural cotton.
- The wings-shaped cushion on one of the designs plays the role of a support for babies, which allows parents to keep doing their tasks while their baby is held securely and relaxed.
- Both rugs can be used as a playground. Baby can sit on the sheep and imagine he/she is in the field.
- They can be also used separately as a very simple rug and a floor cushion or a big toy.
- The sheep cushion is attached to the rug with a button, made of a natural cotton cord. Hole in this rug is very well done, which allows families to use the rug without the cushion and use the cushion separately.
- There's a wide collection of **accessories** from other collections **to match with** these rugs: blankets, wall decor, cushions, baskets,...