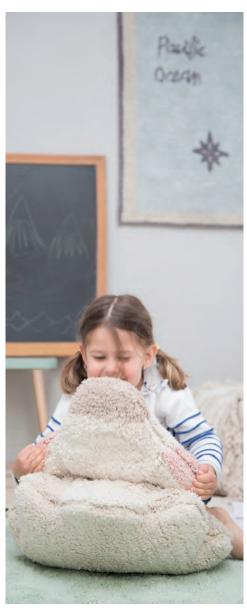

THESE RUGS WHERE THEY CAN

A new conceptual design is featured in this collection with a big cushion attached that you can wash separately or along with the rug in a washing machine.

WASHABLE COUSHION Sheep 45 x 55 x 25 cm

# **SELLING TIPS**

- The Puffy Collection is perfect for tummy time and as a playmat area for the little ones.
- 2 in 1! In opposition to our other designs, this collection of washable rugs has a cushion integrated on one side.
- Both cushion and rug have the same soft texture and are made from 100% natural cotton.
- The wings-shaped cushion on one of the designs plays the role of a support for babies, which allows parents to keep doing their tasks while their baby is held securely and relaxed.
- Both rugs can be used as a playground. Baby can sit on the sheep and imagine he/she is in the field.
- They can be also used separately as a very simple rug and a floor cushion or a big toy.
- The sheep cushion is attached to the rug with a button, made of a natural cotton cord. Hole in this rug is very well done, which allows families to use the rug without the cushion and use the cushion separately.
- There's a wide collection of **accessories** from other collections **to match with** these rugs: blankets, wall decor, cushions, baskets,...