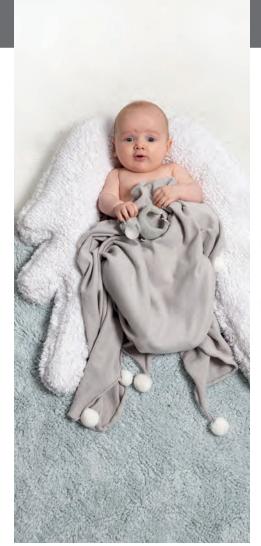

THESE RUGS WHERE THEY CAN

A new conceptual design is featured in this collection with a big cushion attached that you can wash separately or along with the rug in a washing machine.

WASHABLE COUSHION Sheep 45 x 55 x 25 cm

COTTON BUTTON

REMOVABLE CUSHION MACHINE WASHABLE

# **SELLING TIPS**

- The Puffy Collection is perfect for tummy time and as a playmat area for the little ones.
- 2 in 1! In opposition to our other designs, this collection of washable rugs has a cushion integrated on one side.
- Both cushion and rug have the same soft texture and are made from 100% natural cotton.
- The wings-shaped cushion on one of the designs plays the role of a support for babies, which allows parents to keep doing their tasks while their baby is held securely and relaxed.
- Both rugs can be used as a playground. Baby can sit on the sheep and imagine he/she is in the field.
- They can be also used separately as a very simple rug and a floor cushion or a big toy.
- The sheep cushion is attached to the rug with a button, made of a natural cotton cord. Hole in this rug is very well done, which allows families to use the rug without the cushion and use the cushion separately.
- There's a wide collection of **accessories** from other collections **to match with** these rugs: blankets, wall decor, cushions, baskets,...