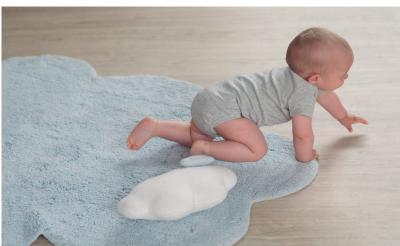

With a soft blue base and a white wings cushion, this design will not only add an angelic look to the nursery but will also help you to look after your baby. Wings play the role of a safe support for the little ones.

THESE RUGS WHERE THEY CAN

A new conceptual design is featured in this collection with a big cushion attached that you can wash separately or along with the rug in a washing machine.

WASHABLE COUSHION Sheep 45 x 55 x 25 cm