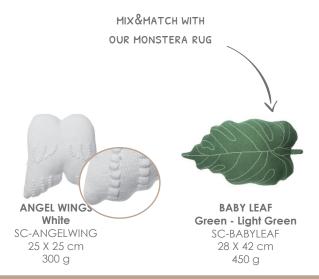

hello@lorenacanals.com

- Lorena Canals designs for the first time two cushions that replicate a miniature version of the puffy rugs.
- For the dreamers we designed a cushion with the shape of **small wings**. A soft knitted cotton cushion with white with knitted details and patterns. Ideal to combine with our Wings rug and any other kids collection. So cute!
- Greenery and botanic vibes, a must at Lorena Canals! This remake of the **Monstera leaf** is here to join our soft knitted cushion collection.