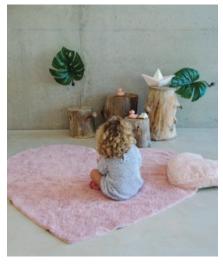

### **TECHNICAL INFORMATION**

**Composition:** 100% Natural Cotton.

Elaboration: Handmade.

Colors: Vintage pink with nude and blue with white.

**Design:** Heart and cloud shaped rugs with one little cushion stitched on the side. **Size:** 160 cm x 180 cm (Puffy Love Nude) and 110 cm x 170 cm (Puffy Dream Blue).

Weight: 4'5 Kg

Puffy Love Nude 160cm x 180cm | C-PUFFY-LOVE

Puffy Dream Blue

hello@lorenacanals.com www.lorenacanals.com

Fall in love and make your dreams come true with our heart and cloud shaped rugs and their built-in cushion Great for nap time and play rooms! Comfy and practical? Yes, please!