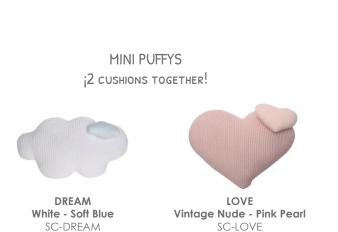

hello@lorenacanals.com

- Lorena Canals designs for the first time two cushions that replicate a miniature version of the puffy rugs.
- For the dreamers we designed a cushion with the shape of **small wings**. A soft knitted cotton cushion with white with knitted details and patterns. Ideal to combine with our Wings rug and any other kids collection. So cute!
- Greenery and botanic vibes, a must at Lorena Canals! This remake of the **Monstera leaf** is here to join our soft knitted cushion collection.