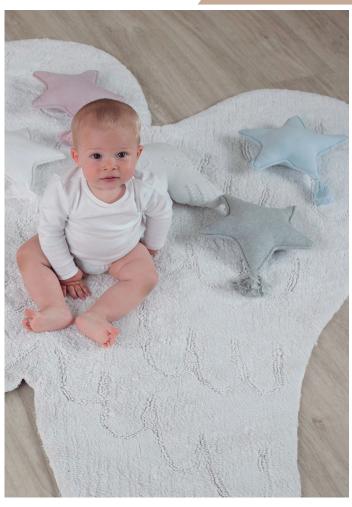

## PUFFY LOVE NUDE / PUFFY DREAM BLUE

### **TECHNICAL INFORMATION**

**Composition:** 100% Natural Cotton.

Elaboration: Handmade.

Colors: Vintage pink with nude and blue with white.

**Design:** Heart and cloud shaped rugs with one little cushion stitched on the side. **Size:** 160 cm x 180 cm (Puffy Love Nude) and 110 cm x 170 cm (Puffy Dream Blue).

Weight: 4'5 Kg

Puffy Love Nude 160cm x 180cm | C-PUFFY-LOVE

Puffy Dream Blue

hello@lorenacanals.com www.lorenacanals.com

Fall in love and make your dreams come true with our heart and cloud shaped rugs and their built-in cushion Great for nap time and play rooms! Comfy and practical? Yes, please!