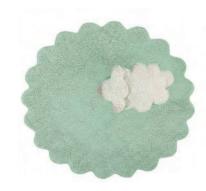

THESE RUGS WHERE THEY CAN

A new conceptual design is featured in this collection with a big cushion attached that you can wash separately or along with the rug in a washing machine.

WASHABLE COUSHION Sheep 45 x 55 x 25 cm

# **SELLING TIPS**

- The Puffy Collection is perfect for tummy time and as a playmat area for the little ones.
- 2 in 1! In opposition to our other designs, this collection of washable rugs has a cushion integrated on one side.
- Both cushion and rug have the same soft texture and are made from 100% natural cotton.
- The wings-shaped cushion on one of the designs plays the role of a support for babies, which allows parents to keep doing their tasks while their baby is held securely and relaxed.
- Both rugs can be used as a playground. Baby can sit on the sheep and imagine he/she is in the field.
- They can be also used separately as a very simple rug and a floor cushion or a big toy.
- The sheep cushion is attached to the rug with a button, made of a natural cotton cord. Hole in this rug is very well done, which allows families to use the rug without the cushion and use the cushion separately.
- There's a wide collection of **accessories** from other collections **to match with** these rugs: blankets, wall decor, cushions, baskets,...