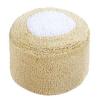

MARSHMALLOW SQUARE Vintage Nude P-MALLOW-VNU 18 x 30 x 29 cm 950 g

POUFFE CHILL Pearl Grey P-CHILL-PGR 20 x 50 x 50 cm 1550 g

MARSHMALLOW ROUND Light Blue P-MALLOW-LBL 18 x 27 x 27 cm 600 g

**POUFFE CHILL Ivory** P-CHILL-IVO 20 x 50 x 50 cm 1550 g

MARSHMALLOW ROUND Vanilla P-MALLOW-VAN 18 x 27 x 27 cm 600 g