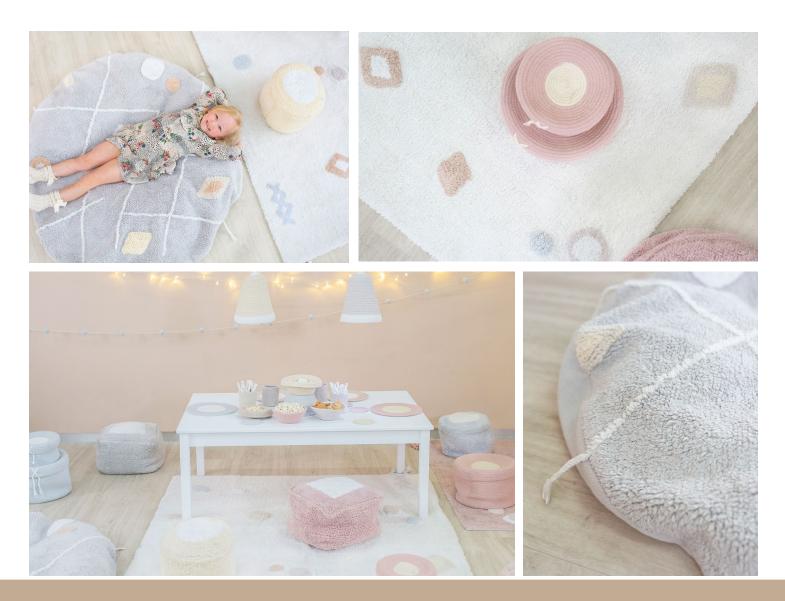

- Lorena Canals continues to create white toned rugs because they are all washable! White and washable worry free rugs!
- The rugs' finishes are handmade; with three tassels in one side and two braids on the other giving a funky look to the Pyjama Party rugs.
- New concept: **Sleepover pouffe Lou**, **a 2 in 1 product**; meeting the warmth of a rug and the comfort of a pouf. Soft, flexible and **easy to move** from one place to another within the house, even to your garden! The popular choice of the older infants and toddlers. **Adaptable**, the filling inside is removable to become a rug; practical to go on the washing machine.
- Besides this, a wide collection of **accessories have been designed to match with the rugs.** Baskets, cushions, pouffes, and garlands...
- One of the must notables accessories of this collection is the large variety of pouffes.
- The Siesta Pouffe in pearl grey and simple pattern to place anywhere in the house. It is perfect for the little ones up to 12 years. The pompon at the top makes this puff easy to move from one place to another. What better than taking a siesta on this comfy and soft pouffe?!
- Four pouffes in vintage tones that perfectly match with the rug of your choice. Stackable, thanks to their functional size 20x50x50 cm it doesn't take much space. With them, you will always have an extra place!

- Mini pouffes are an excellent choice for the smaller ones at home. Their colors and shapes are inspired in candies and bonbons, a delightful detail that will give a magical touch to their playroom.
- Pyjama Party offers a wide option of playful **knitted cushions made 100% natural Oeko-tex cotton** with a polyester filling. Without taking out the filler, throw them in the washer!
- The candy box baskets are practical baskets to hide all of your secret and valuable treasures from candy to stickers and legos! They come in different sizes and two different color tones Light Blue and Vintage Nude, with their details in White or Vanilla.
- The baskets finishings are two handmade tassels, and have a basket cover, making them perfect to store objects and keep the children's room tidy and clean.
- The Maria Basket is a brand-new basket by Lorena Canals. The braided cotton in oval shape in Pearl Grey with white and vanilla details, is the perfect one to hang in the crib. A practical basket that will help you to have ready all that your baby needs. Diapers, bottles... (For lightweight storage-up to ½ kg)
- There is no party without the garlands. Two models of garlands in different vintage colors. Finishings with cotton pom poms a blink to the joyful candy necklace, the neverending garlands of **5 meters long!**
- All our garlands come inside a Kraft box perfect to give away and easily expose in store.
- All Pyjama Party collection perfectly combines with all of the others collections by Lorena Canals; mix and match with Back to Basics, the classics stars, polka dots, and Azteca Collection.