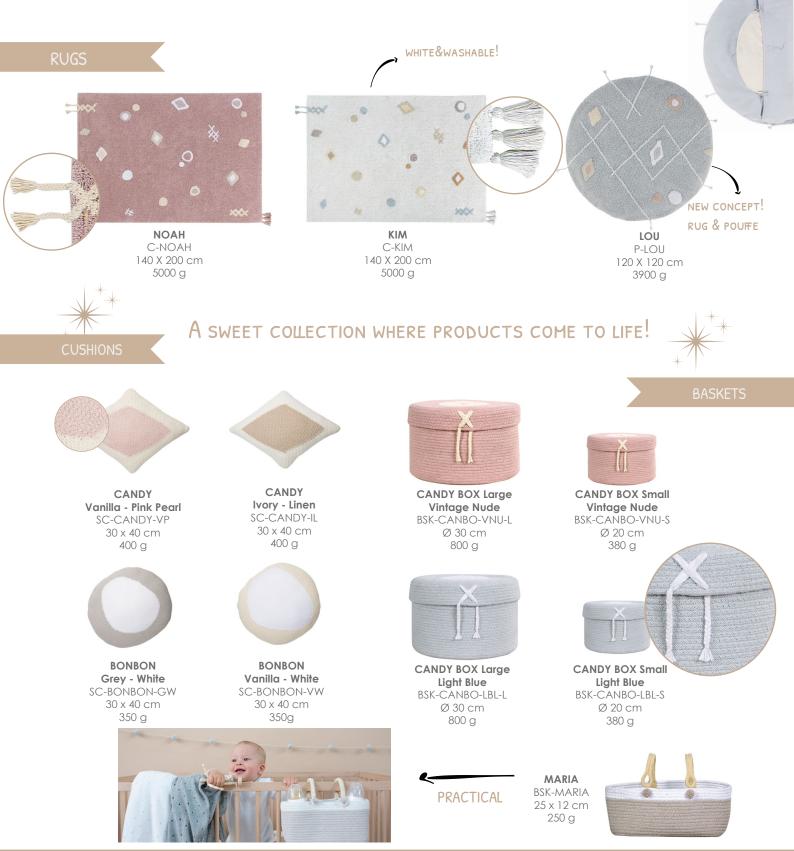

#### POUFFES

POUFFE CHILL Vintage Blue P-CHILL-VBL 20 x 50 x 50 cm 1550 g

MARSHMALLOW SQUARE Pearl Grey P-MALLOW-PGR 18 x 30 x 29 cm 950 g

**POUFEE SIESTA** P-SIESTA 80 x 50 x 50 cm 3200 g

POUFFE CHILL Vintage Nude P-CHILL-VNU 20 x 50 x 50 cm 1550 g

MARSHMALLOW SQUARE Vintage Nude P-MALLOW-VNU 18 x 30 x 29 cm 950 g

POUFFE CHILL Pearl Grey P-CHILL-PGR 20 x 50 x 50 cm 1550 g

MARSHMALLOW ROUND Light Blue P-MALLOW-LBL 18 x 27 x 27 cm 600 g

**POUFFE CHILL Ivory** P-CHILL-IVO 20 x 50 x 50 cm 1550 g

- Lorena Canals continues to create white toned rugs because they are all washable! White and washable worry free rugs!
- The rugs' finishes are handmade; with three tassels in one side and two braids on the other giving a funky look to the Pyjama Party rugs.
- New concept: **Sleepover pouffe Lou**, **a 2 in 1 product**; meeting the warmth of a rug and the comfort of a pouf. Soft, flexible and **easy to move** from one place to another within the house, even to your garden! The popular choice of the older infants and toddlers. **Adaptable**, the filling inside is removable to become a rug; practical to go on the washing machine.
- Besides this, a wide collection of **accessories have been designed to match with the rugs.** Baskets, cushions, pouffes, and garlands...
- One of the must notables accessories of this collection is the large variety of pouffes.
- The Siesta Pouffe in pearl grey and simple pattern to place anywhere in the house. It is perfect for the little ones up to 12 years. The pompon at the top makes this puff easy to move from one place to another. What better than taking a siesta on this comfy and soft pouffe?!
- Four pouffes in vintage tones that perfectly match with the rug of your choice. Stackable, thanks to their functional size 20x50x50 cm it doesn't take much space. With them, you will always have an extra place!