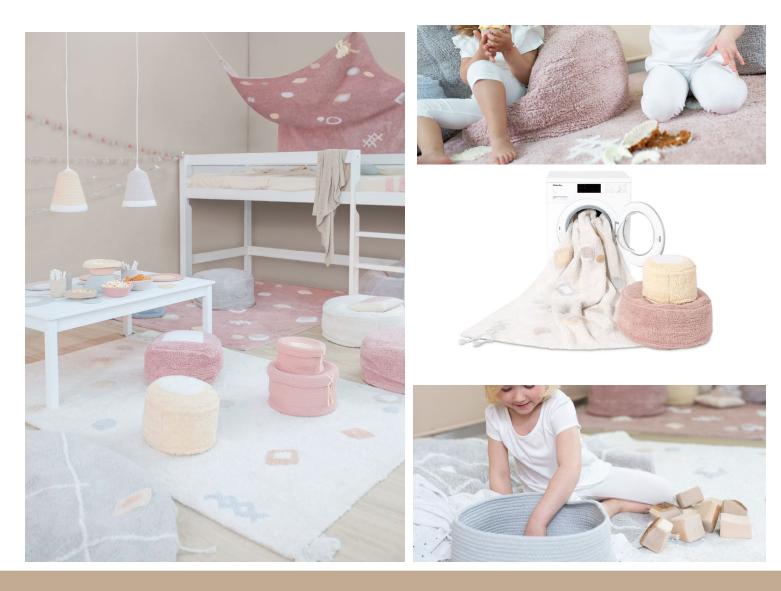

# **SELLING TIPS**

- Lorena Canals has **returned to its essence**; with this Pyjama Party Collection, she is reinventing the classics.
- A dreamy Pyjama Party where candy and marshmallows are endless; where rugs, cushions, baskets, everlasting garlands, and kid's puffs create an imaginative world.
- Pyjama Party is the perfect collection for every step throughout childhood. From babies to older chidren.
- The collection's color palette mixes pastel and vintage colors; a one-way bet that makes every product **easy to mix and match.** Ideal for every kid's room!
- The new rugs are unique with its details of bereber, polka dots, tassels, and impressive braids, giving beauty and grace to the design.
- Kim, Noah, and Lou are the perfect hosts of this Pyjama Party!
- Kim and Noah are rectangular rugs and are made in soft tones, mixing different shades of white color and also vintage nude.

- Lorena Canals continues to create white toned rugs because they are all washable! White and washable worry free rugs!
- The rugs' finishes are handmade; with three tassels in one side and two braids on the other giving a funky look to the Pyjama Party rugs.
- New concept: **Sleepover pouffe Lou**, **a 2 in 1 product**; meeting the warmth of a rug and the comfort of a pouf. Soft, flexible and **easy to move** from one place to another within the house, even to your garden! The popular choice of the older infants and toddlers. **Adaptable**, the filling inside is removable to become a rug; practical to go on the washing machine.
- Besides this, a wide collection of **accessories have been designed to match with the rugs.** Baskets, cushions, pouffes, and garlands...
- One of the must notables accessories of this collection is the large variety of pouffes.
- The Siesta Pouffe in pearl grey and simple pattern to place anywhere in the house. It is perfect for the little ones up to 12 years. The pompon at the top makes this puff easy to move from one place to another. What better than taking a siesta on this comfy and soft pouffe?!
- Four pouffes in vintage tones that perfectly match with the rug of your choice. Stackable, thanks to their functional size 20x50x50 cm it doesn't take much space. With them, you will always have an extra place!

- Mini pouffes are an excellent choice for the smaller ones at home. Their colors and shapes are inspired in candies and bonbons, a delightful detail that will give a magical touch to their playroom.
- Pyjama Party offers a wide option of playful **knitted cushions made 100% natural Oeko-tex cotton** with a polyester filling. Without taking out the filler, throw them in the washer!
- The candy box baskets are practical baskets to hide all of your secret and valuable treasures from candy to stickers and legos! They come in different sizes and two different color tones Light Blue and Vintage Nude, with their details in White or Vanilla.
- The baskets finishings are two handmade tassels, and have a basket cover, making them perfect to store objects and keep the children's room tidy and clean.
- The Maria Basket is a brand-new basket by Lorena Canals. The braided cotton in oval shape in Pearl Grey with white and vanilla details, is the perfect one to hang in the crib. A practical basket that will help you to have ready all that your baby needs. Diapers, bottles... (For lightweight storage-up to ½ kg)
- There is no party without the garlands. Two models of garlands in different vintage colors. Finishings with cotton pom poms a blink to the joyful candy necklace, the neverending garlands of **5 meters long!**
- All our garlands come inside a Kraft box perfect to give away and easily expose in store.
- All Pyjama Party collection perfectly combines with all of the others collections by Lorena Canals; mix and match with Back to Basics, the classics stars, polka dots, and Azteca Collection.