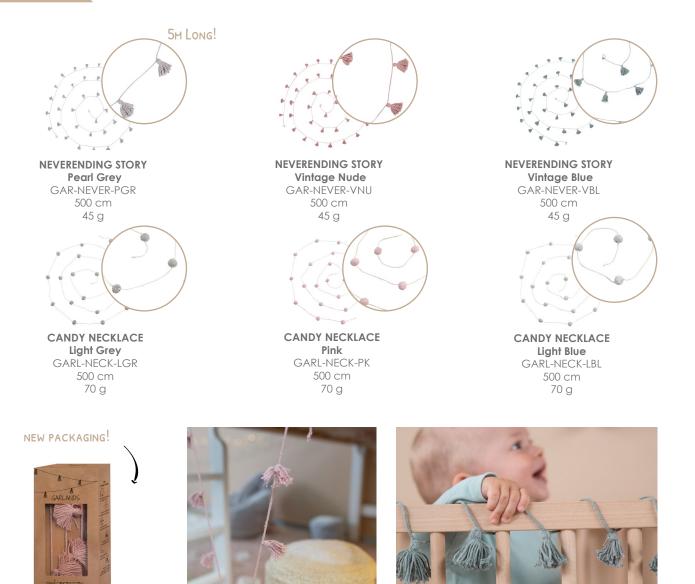

## Lorena Canals

GARLANDS

- Mini pouffes are an excellent choice for the smaller ones at home. Their colors and shapes are inspired in candies and bonbons, a delightful detail that will give a magical touch to their playroom.
- Pyjama Party offers a wide option of playful **knitted cushions made 100% natural Oeko-tex cotton** with a polyester filling. Without taking out the filler, throw them in the washer!
- The candy box baskets are practical baskets to hide all of your secret and valuable treasures from candy to stickers and legos! They come in different sizes and two different color tones Light Blue and Vintage Nude, with their details in White or Vanilla.
- The baskets finishings are two handmade tassels, and have a basket cover, making them perfect to store objects and keep the children's room tidy and clean.
- The Maria Basket is a brand-new basket by Lorena Canals. The braided cotton in oval shape in Pearl Grey with white and vanilla details, is the perfect one to hang in the crib. A practical basket that will help you to have ready all that your baby needs. Diapers, bottles... (For lightweight storage-up to ½ kg)
- There is no party without the garlands. Two models of garlands in different vintage colors. Finishings with cotton pom poms a blink to the joyful candy necklace, the neverending garlands of **5 meters long!**
- All our garlands come inside a Kraft box perfect to give away and easily expose in store.
- All Pyjama Party collection perfectly combines with all of the others collections by Lorena Canals; mix and match with Back to Basics, the classics stars, polka dots, and Azteca Collection.