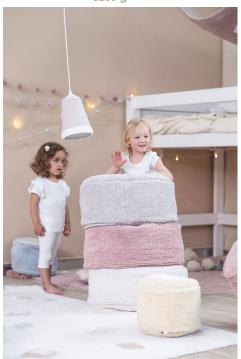

- Lorena Canals continues to create white toned rugs because they are all washable! White and washable worry free rugs!
- The rugs' finishes are handmade; with three tassels in one side and two braids on the other giving a funky look to the Pyjama Party rugs.
- New concept: **Sleepover pouffe Lou**, **a 2 in 1 product**; meeting the warmth of a rug and the comfort of a pouf. Soft, flexible and **easy to move** from one place to another within the house, even to your garden! The popular choice of the older infants and toddlers. **Adaptable**, the filling inside is removable to become a rug; practical to go on the washing machine.
- Besides this, a wide collection of **accessories have been designed to match with the rugs.** Baskets, cushions, pouffes, and garlands...
- One of the must notables accessories of this collection is the large variety of pouffes.
- The Siesta Pouffe in pearl grey and simple pattern to place anywhere in the house. It is perfect for the little ones up to 12 years. The pompon at the top makes this puff easy to move from one place to another. What better than taking a siesta on this comfy and soft pouffe?!
- Four pouffes in vintage tones that perfectly match with the rug of your choice. Stackable, thanks to their functional size 20x50x50 cm it doesn't take much space. With them, you will always have an extra place!