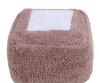

#### POUFFES

POUFFE CHILL Vintage Blue P-CHILL-VBL 20 x 50 x 50 cm 1550 g

MARSHMALLOW SQUARE Pearl Grey P-MALLOW-PGR 18 x 30 x 29 cm 950 g

**POUFEE SIESTA** P-SIESTA 80 x 50 x 50 cm 3200 g

POUFFE CHILL Vintage Nude P-CHILL-VNU 20 x 50 x 50 cm 1550 g

MARSHMALLOW SQUARE Vintage Nude P-MALLOW-VNU 18 x 30 x 29 cm 950 g

POUFFE CHILL Pearl Grey P-CHILL-PGR 20 x 50 x 50 cm 1550 g

MARSHMALLOW ROUND Light Blue P-MALLOW-LBL 18 x 27 x 27 cm 600 g

**POUFFE CHILL Ivory** P-CHILL-IVO 20 x 50 x 50 cm 1550 g