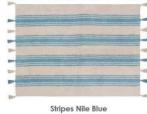

#### **TECHNICAL INFORMATION**

Composition: 100% Natural Cotton

Elaboration: Handmade

Colors: Beige-Coral Pink, Beige-Glacier Grey, Beige-Marsala, Beige-Nile Blue, Beige-Elephant Grey

Design: Beige base with stripes and fringe in two colors on the sides.

**Size:** 120 x 160 cm

Weight: 3'5 Kg

120 x 160 cm | C-ST-NILEBLUE

Stripes Elephant Grey 120 x 160 cm | C-ST-ELEPHANT