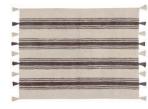

#### **TECHNICAL INFORMATION**

Composition: 100% Natural Cotton

Elaboration: Handmade

Colors: Beige-Coral Pink, Beige-Glacier Grey, Beige-Marsala, Beige-Nile Blue, Beige-Elephant Grey

Design: Beige base with stripes and fringe in two colors on the sides.

**Size:** 120 x 160 cm

Weight: 3'5 Kg

120 x 160 cm | C-ST-NILEBLUE

Stripes Elephant Grey 120 x 160 cm | C-ST-ELEPHANT