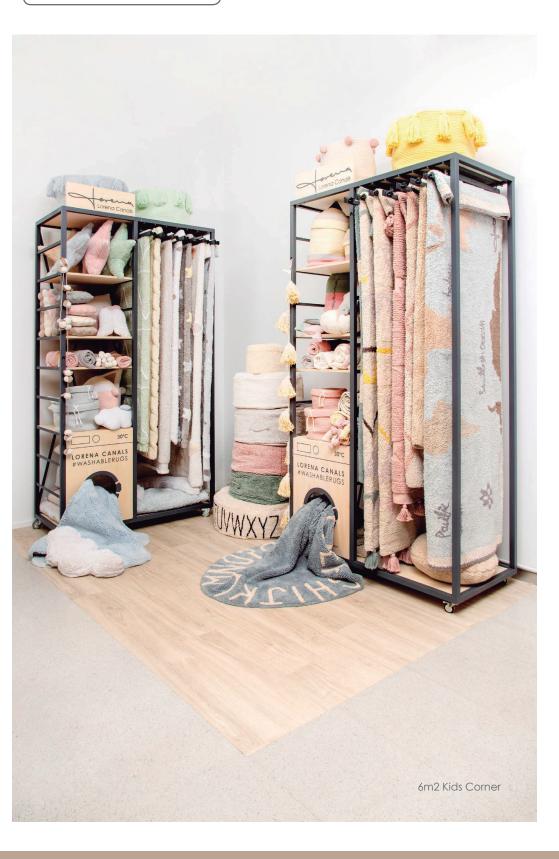

# <u>Material</u>

2 OR 3 Dsplays of Metal + Wood

Color

Dark Grey

**Corner Size** 

4m2

# Capacity per Display

Up to 8 rugs
Up to 8 cushions
Up to 4 Blankets
2 baskets

# **SELLING TIPS**

- The design is innovating, attractive and practical.
- These corners are designed to create a Lorena Canals atmosphere. From the floor to the ceiling.
- The floor simulating wood, delimited the area and provides warmth to the place
- The brand logo, the claim, the washing machine have been engraved to the corner so the product and the concept of "machine-Washable rugs" can be easily identify and understood.
- The side photo of the corner show the full lifestyle.
- Different spaces in the corner allows a better classification of the product by category.
- The rugs and accessories don't get dirty as they are not displayed on the floor.
- You can place the rugs and accessories and take them easily to show them to the customer.
- You can group different rugs and accessories of the same collection or varied colors and designs to create beautiful combinations and draw attention of your customers.
- You can update the products displayed regularly with the trendiest colors for every season.
- CUSTOMIZABLE
  - Changing the side photo allows to display Kids or Home Rurgs and Accesories.
  - Depending on the space you have can choose 4m2 or 6m2.

## 4/6 Uuds of CORN-1M2

Helps to delimit the area and brings

warmth

More information:

Fabiaba Messina

Wholesale and Retail Director fabiana@lorenacanals.com