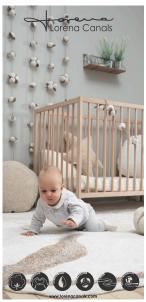

utiful combinations and draw attention of your customers.
- Includes a lifestyle photo to show a whole Lorena Canals atmosphere and **generate impulse purchase**.
- Shelves and rails allow a better classification of the product by category. Rugs are hanging from rails to easily slide them out and view the whole design.
- The rugs and accessories **don't get dirty** as they are not displayed on the floor.
- The floor simulating wood, delimits the area and provides warmth to the place.
- You can update the products displayed regularly with the trendiest colors for every season.
- Customizable
  - · Changing the side photo allows showing Kids or Home styleshoots.
  - · Choose between three different spaces 4m², 6m² or 10m².











# **CREATE YOUR CORNER**

#### 1. CHOOSE YOUR LIFESTYTLE







MK-CORN-HOME1

#### 2. SET UP YOUR FLOOR

4m², 6m² or 10m² Helps to delimit the area and brings warmth



#### 3. DRESS YOUR DISPLAY

# Capacity

Up to 12 rugs

Up to 12 cushions

Up to 6 baskets

Up to 6 blankets

Up to 2 Wall Hanging

Up to 6 Garlands

Up to 4 Pouffes in the floor



# Retailers having a Lorena Canals corner will:

- Be promoted on Lorena Canals Social Media.
- Be given flyers.
- Be recommended to final consumers as a brand ambassador
- Vinyl stickers for window shop.

**Tariff Code:** 94032080