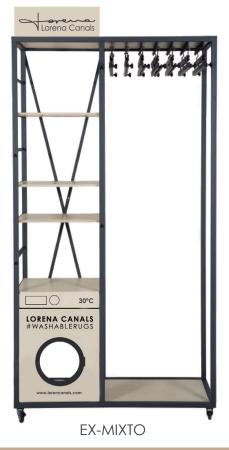

# 2 or 3 Displays EX-MIXTO

Its construction in wood and iron brings us a safe quality product.

### 1 MK-CORN-BABY1 or 1MK-CORN-HOME1

Shows Full Lifestytle

## 4/6 Uuds of CORN-1M2

Helps to delimit the area and brings

warmth

More information:

Fabiaba Messina

Wholesale and Retail Director fabiana@lorenacanals.com