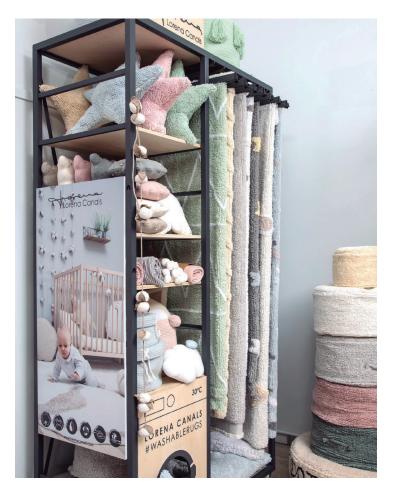

### 1 MK-CORN-BABY1 or 1MK-CORN-HOME1

Shows Full Lifestytle

## 4/6 Uuds of CORN-1M2

Helps to delimit the area and brings

warmth

More information:

Fabiaba Messina

Wholesale and Retail Director fabiana@lorenacanals.com