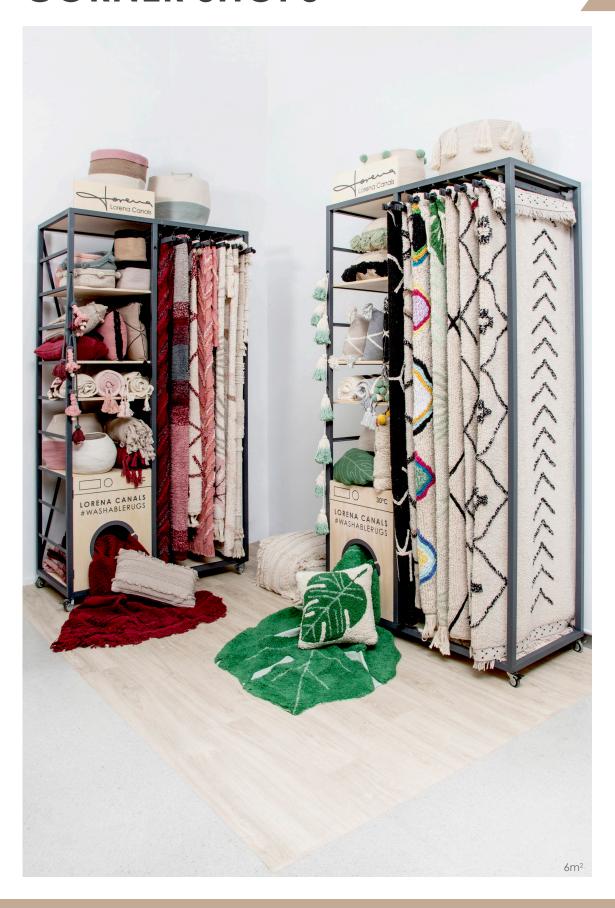

# <u>Material</u>

2 OR 3 Dsplays of Metal + Wood

Color

Dark Grey

**Corner Size** 

4m2

# Capacity per Display

Up to 8 rugs
Up to 8 cushions
Up to 4 Blankets
2 baskets

# **CORNER Elements**

# 2 or 3 Displays EX-MIXTO

Its construction in wood and iron brings us a safe quality product.

## 4/6 Uuds of CORN-1M2

Helps to delimit the area and brings

warmth

More information:

Fabiaba Messina

Wholesale and Retail Director fabiana@lorenacanals.com