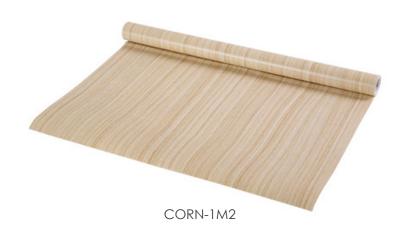

## 4/6 Uuds of CORN-1M2

Helps to delimit the area and brings

warmth

More information:

Fabiaba Messina

Wholesale and Retail Director fabiana@lorenacanals.com

#### 2. SET UP YOUR FLOOR

4m², 6m² or 10m² Helps to delimit the area and brings warmth