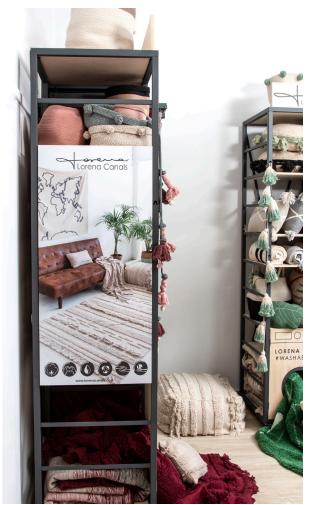

# <u>Material</u>

2 OR 3 Dsplays of Metal + Wood

Color

Dark Grey

**Corner Size** 

4m2

# Capacity per Display

Up to 8 rugs
Up to 8 cushions
Up to 4 Blankets
2 baskets

# **SELLING TIPS**

- The design is innovating, attractive and practical.
- These corners are designed to create a Lorena Canals atmosphere. From the floor to the ceiling.
- The floor simulating wood, delimited the area and provides warmth to the place
- The brand logo, the claim, the washing machine have been engraved to the corner so the product and the concept of "machine-Washable rugs" can be easily identify and understood.
- The side photo of the corner show the full lifestyle.
- Different spaces in the corner allows a better classification of the product by category.
- The rugs and accessories don't get dirty as they are not displayed on the floor.
- You can place the rugs and accessories and take them easily to show them to the customer.
- You can group different rugs and accessories of the same collection or varied colors and designs to create beautiful combinations and draw attention of your customers.
- You can update the products displayed regularly with the trendiest colors for every season.
- CUSTOMIZABLE
  - Changing the side photo allows to display Kids or Home Rurgs and Accesories.
  - Depending on the space you have can choose 4m2 or 6m2.

### 1 MK-CORN-BABY1 or 1MK-CORN-HOME1

Shows Full Lifestytle