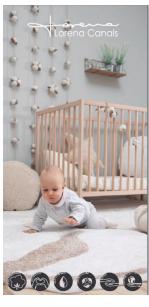

### 1 MK-CORN-BABY1 or 1MK-CORN-HOME1

Shows Full Lifestytle

#### 1. CHOOSE YOUR LIFESTYTLE

MK-CORN-HOME1