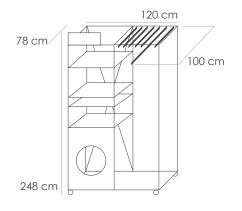

# HOME

<u>Material</u>

Iron Wood

Color

Dark Grey Wood

**Reference** 

**EX-MIXTO** 

**Corner Size** 

4m<sup>2</sup> - 6m<sup>2</sup> - 10m<sup>2</sup>