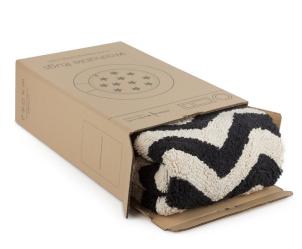

### These are the main benefits of our packaging:

- This individual packaging is meant to deliver washable rugs from different sizes, which are written on the previous page.
- Its washing machine design represents clearly the concept of "machine-washable rugs".
- This design includes the quality icons of our products and their washing and care instructions.
- The material from which they are made and the natural color from the cardboard match our artisanal and eco-friendly values that identify the brand and our products.
- These boxes are designed both to send online orders to the final customer or to have them in store and deliver the product in hand.
- They include a space reserved for the shipping documentation.
- They are also perfect as a display in the point of sale, by cutting the circle and showing a rug inside.
   They don't require a big space in the shop and help to understand the concept of "washable rugs".
- Once used as packing boxes, families who buy the rug can give their box a second life by using it to store toys or other accessories.