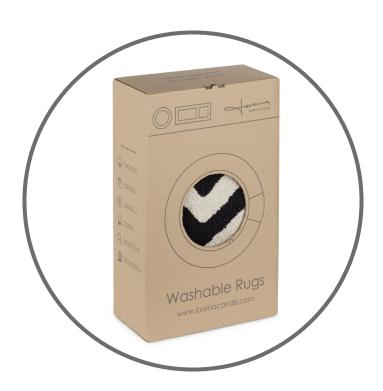

# WASHABLE RUGS INDIVIDUAL PACKAGING

Washing Machine Box

BOX-WASH-S

BOX-WASH-XL

Cloth Bag

BAG

BAG-I

### These are the main benefits of our packaging:

- This individual packaging is meant to deliver washable rugs from different sizes, which are written on the previous page.
- Its washing machine design represents clearly the concept of "machine-washable rugs".
- This design includes the quality icons of our products and their washing and care instructions.
- The material from which they are made and the natural color from the cardboard match our artisanal and eco-friendly values that identify the brand and our products.
- These boxes are designed both to send online orders to the final customer or to have them in store and deliver the product in hand.
- They include a space reserved for the shipping documentation.
- They are also perfect as a display in the point of sale, by cutting the circle and showing a rug inside.
   They don't require a big space in the shop and help to understand the concept of "washable rugs".
- Once used as packing boxes, families who buy the rug can give their box a second life by using it to store toys or other accessories.