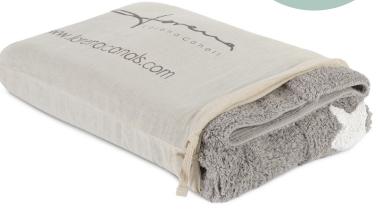

# WASHABLE RUGS INDIVIDUAL PACKAGING

Washing Machine Box

BOX-WASH-S

BOX-WASH-XL

Cloth Bag

BAG

BAG-I

### **MATERIAL**

Boxes: Double Wall Cardboard

Bags: recycled cotton

### **BAGS SIZE**

BAG-S: 680 mm x 420 mm BAG-L: 820 mm x 470 mm MINIMUM ORDER
FOR BOTH
REFERENCES:
12 UNITS

TURN PAGE TO VIEW THEIR SELLING TIPS