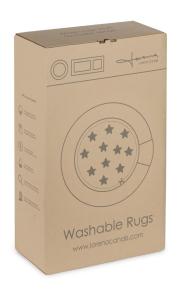

# WASHABLE RUGS INDIVIDUAL PACKAGING

Washing Machine Box

BOX-WASH-S

BOX-WASH-XL

Cloth Bag

BAG

BAG-I

### **BOXES SIZE**

BOX-WASH-S: 350 mm x 140 mm x 560 mm BOX-WASH-XL: 370 mm x 165 mm x 700 mm

### These are the main benefits of our packaging:

- This individual packaging is meant to deliver washable rugs from different sizes, which are written on the previous page.
- Its washing machine design represents clearly the concept of "machine-washable rugs".
- This design includes the quality icons of our products and their washing and care instructions.
- The material from which they are made and the natural color from the cardboard match our artisanal and eco-friendly values that identify the brand and our products.
- These boxes are designed both to send online orders to the final customer or to have them in store and deliver the product in hand.
- They include a space reserved for the shipping documentation.
- They are also perfect as a display in the point of sale, by cutting the circle and showing a rug inside.
   They don't require a big space in the shop and help to understand the concept of "washable rugs".
- Once used as packing boxes, families who buy the rug can give their box a second life by using it to store toys or other accessories.