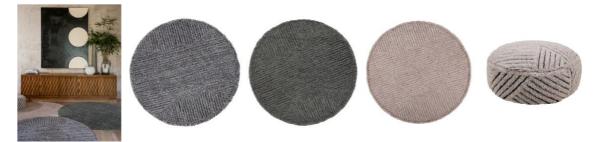

Wool washable Rugs Golden Coffee 170x240cm (425€) and Green Tea 160x160cm (245€) Woolable by Lorena Canals

(next)

The circular models Black Tea, Green Tea, and Rose Tea are inspired by the fertile cultivated lands and its different types of sun-dried tea leaves of rose, black and green tea. These three models of washable wool rugs have been elaborated using the contrast of the cotton canvas base in dark colors visible in between the lines of short pile wool in Misty Rose, Charcoal and a mix of green and grey tones.

Wool washable rugs Black Tea, Green Tea, and Rose Tea 160x160cm (€, y Pouf Fields 70x70xH20cm.(€) from Woolable by Lorena Canals

To complete these three rounded rugs, Lorena Canals has designed a lightweight round pouf, easy to move from one space to another. The pouf Fields has a cotton-based colored in charcoal and has geometric lines of short wool pile length in Seashell and Moonlight colors. This pouf has a zipper and removable inside cushion filled with polystyrene balls, which facilitates its cleaning in a conventional washing machine.