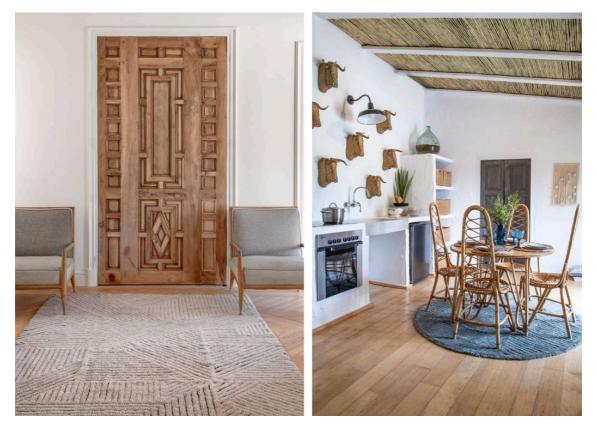

The beautiful green landscapes impressed Lorena Canals on a recent trip to Sri Lanka. Cultivated tea plantations on the hills and valleys of such an exotic environment inspired her to create the **Fields collection**. The composition of their lines and the autumn colors and shades of the collection carry us to a walk through tea plantations, and cultivated lands of coffee, almond and chia.

Wool washable Rugs Golden Coffee 170x240cm (425€) and Green Tea 160x160cm (245€) Woolable by Lorena Canals

(next)

The circular models Black Tea, Green Tea, and Rose Tea are inspired by the fertile cultivated lands and its different types of sun-dried tea leaves of rose, black and green tea. These three models of washable wool rugs have been elaborated using the contrast of the cotton canvas base in dark colors visible in between the lines of short pile wool in Misty Rose, Charcoal and a mix of green and grey tones.