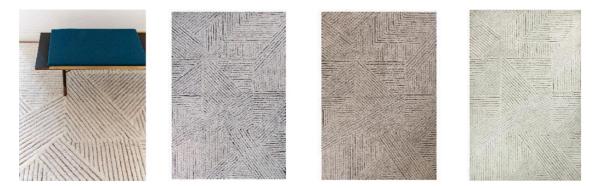

The rectangular rugs of the **Fields collection** are inspired in the organized cultivated lands; black chia, almond, and coffee were the inspiration of Lorena. Elaborated using the contrast of the cotton canvas base in dark colors visible in between the lines of short pile wool in Champagne, Silver Grey, and Charcoal color.

Wool washable rugs Black Chia, Golden Coffee. and Almond Valley 170x240cm (€) from Woolable by Lorena Canals

(next...)

During the last 20 years, **Lorena Canals** has evolved to become one of the most wellknown brands and creators of washable rugs at home! Now, **WOOLABLE by LORENA CANALS (B)** is here to revolutionize the washable rug concept once again.