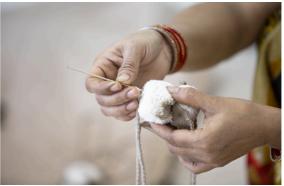

This collection has also introduced some new design techniques for the brand. A new sewing method has been used to create the spherical volumes on the baskets; the texture reminding us of the volume of a cotton flower. Finally, the spherical shape of the Cotton Boll cushion has been achieved by creating a shirred closure on the top, so that it is a compact and visually authentic to the flower.