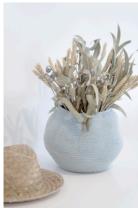

Although cotton can be dyed any color, the shades of white, beige, linen and grey are the protagonists of this collection, to maintain the natural tones that remind us of the material's warmth.

Cotton Bolls Rug120x170cm. (155€.), Cotton Flower Rug 120x130cm. (89€.) & Cotton Shades Rug 140x200cm. (229€.), Cotton Bolls Garland 150cm. (29€.), Cotton Boll Cushion 25x25x10cm. (39€.) Ivory, Blue & Clay Baskets 30x30x30cm. (34€.)

This collection has also introduced some new design techniques for the brand. A new sewing method has been used to create the spherical volumes on the baskets; the texture reminding us of the volume of a cotton flower. Finally, the spherical shape of the Cotton Boll cushion has been achieved by creating a shirred closure on the top, so that it is a compact and visually authentic to the flower.