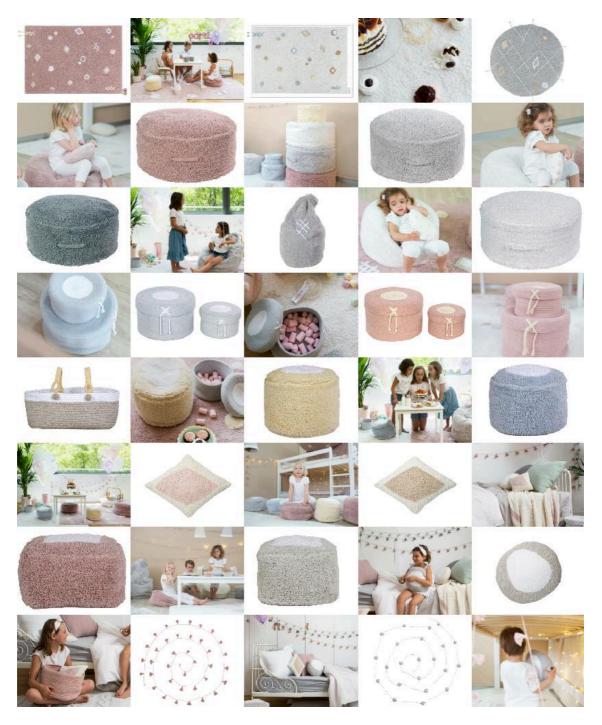

## When rugs become come to life in form of candies!

Lorena Canals ends the school season with a new collection that is fun, joyful and full of fantasy. Pyjama Party is a collection of carpets, pouffes, cushions, garlands and washable baskets for children's rooms inspired by sleepovers parties. A collection whose main protagonists are candies and others sweets.

July 2019.- **Lorena Canals** presents her new **Pyjama Party** collection with which she returns to her essence and reinvents her children's classics. A collection that has brought to life rugs, cushions, baskets, neverending garlands and, for the first time, original pouffes, which come to life in the form of candies and sweets, escaping from the rugs to become decorative products. A collection full of fantasy with soft, sweet and cheerful colours.

Pyjama Party Collection: Kim rug 140x220cm. (229€), Sleepover Pouffe Lou 8x120x120cm. (179€), neverending garlands 500cm. (17,90€) and Candy cushion 40x30cm. (36€)

The guests of this collection are the "Kim", "Noah" and "Lou" rugs, from which the knitted cushions in 100% natural cotton "Candy" and "Bonbon" in the form of sweets and marshmallows emerge, the endless 5-metre long garlands "endless story", the "Candy Box" baskets with braids, the "Chill" pouffes, the "Marshmallow" and the new "Siesta" pouffe concept.

With the "Lou" rug, **Lorena Canals** has created a <u>new product category</u> called Sleepover pouffe. This is a 2 in 1 design that combines the warmth of its carpets with the comfort of a pouffe. A round, malleable and easy to move product that will delight young and old alike. Its removable padding makes it a pouffe or rug according to the needs of each moment.

Washable rug Kim 140x220cm. (229€), Noah 140x220cm. (229€) y Sleepover Pouffe Lou 8x120x120cm. (179€)

(next...)

The "Siesta" pouffe is the first large-format pouffe that the designer adds to a children's collection. The fringe that crowns it is designed to decorate at the same time as it is designed to facilitate its movement from one place to another, and the zipper makes it easy to remove the cover for washing in the washing machine.

Siesta Pouffe 80x50x50cm. (149€)

<u>Another new feature</u> in this children's collection is the practical "María" oval braided cotton basket with handles, designed to hang next to the crib and have everything the baby needs within easy reach.

María Basket 12x25x25cm. (23€)

Each of the patterns in the **Pyjama Party collection** is a nod to its most emblematic collections such as Berber details, peas, fringes and braided finishes.

**Pyjama Party** is a collection for children that adapts to all its stages, whether for babies, older children or teenagers. The pastel color mix with vintage effect makes them easy to match and adapts to all ages and decorative styles.