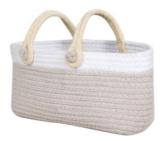

María Basket 12x25x25cm. (23€)

Each of the patterns in the **Pyjama Party collection** is a nod to its most emblematic collections such as Berber details, peas, fringes and braided finishes.

**Pyjama Party** is a collection for children that adapts to all its stages, whether for babies, older children or teenagers. The pastel color mix with vintage effect makes them easy to match and adapts to all ages and decorative styles.