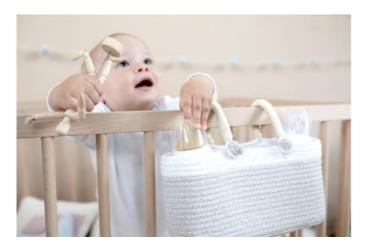

Siesta Pouffe 80x50x50cm. (149€)

<u>Another new feature</u> in this children's collection is the practical "María" oval braided cotton basket with handles, designed to hang next to the crib and have everything the baby needs within easy reach.

María Basket 12x25x25cm. (23€)

Each of the patterns in the **Pyjama Party collection** is a nod to its most emblematic collections such as Berber details, peas, fringes and braided finishes.

**Pyjama Party** is a collection for children that adapts to all its stages, whether for babies, older children or teenagers. The pastel color mix with vintage effect makes them easy to match and adapts to all ages and decorative styles.