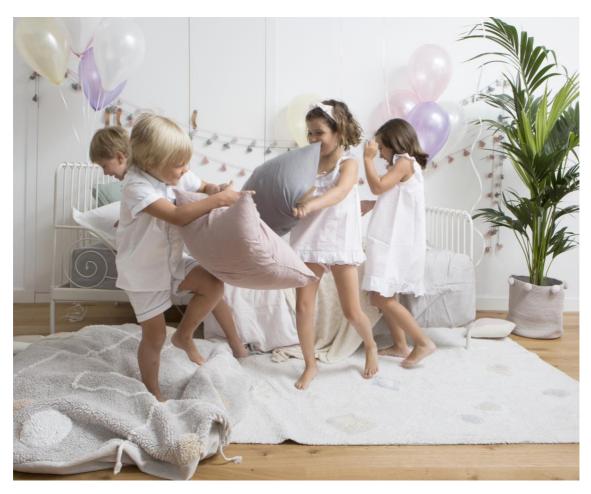

## When rugs become come to life in form of candies!

Lorena Canals ends the school season with a new collection that is fun, joyful and full of fantasy. Pyjama Party is a collection of carpets, pouffes, cushions, garlands and washable baskets for children's rooms inspired by sleepovers parties. A collection whose main protagonists are candies and others sweets.

July 2019.- **Lorena Canals** presents her new **Pyjama Party** collection with which she returns to her essence and reinvents her children's classics. A collection that has brought to life rugs, cushions, baskets, neverending garlands and, for the first time, original pouffes, which come to life in the form of candies and sweets, escaping from the rugs to become decorative products. A collection full of fantasy with soft, sweet and cheerful colours.

Pyjama Party Collection: Kim rug 140x220cm. (229€), Sleepover Pouffe Lou 8x120x120cm. (179€), neverending garlands 500cm. (17,90€) and Candy cushion 40x30cm. (36€)

The guests of this collection are the "Kim", "Noah" and "Lou" rugs, from which the knitted cushions in 100% natural cotton "Candy" and "Bonbon" in the form of sweets and marshmallows emerge, the endless 5-metre long garlands "endless story", the "Candy Box" baskets with braids, the "Chill" pouffes, the "Marshmallow" and the new "Siesta" pouffe concept.