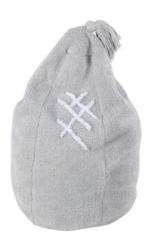

Pyjama Party Collection: Kim rug 140x220cm. (229€), Sleepover Pouffe Lou 8x120x120cm. (179€), neverending garlands 500cm. (17,90€) and Candy cushion 40x30cm. (36€)

The guests of this collection are the "Kim", "Noah" and "Lou" rugs, from which the knitted cushions in 100% natural cotton "Candy" and "Bonbon" in the form of sweets and marshmallows emerge, the endless 5-metre long garlands "endless story", the "Candy Box" baskets with braids, the "Chill" pouffes, the "Marshmallow" and the new "Siesta" pouffe concept.