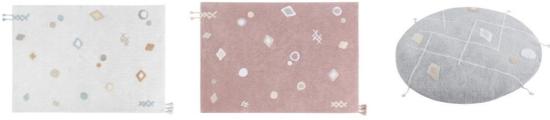

Pyjama Party Collection: Kim rug 140x220cm. (229€), Sleepover Pouffe Lou 8x120x120cm. (179€), neverending garlands 500cm. (17,90€) and Candy cushion 40x30cm. (36€)

The guests of this collection are the "Kim", "Noah" and "Lou" rugs, from which the knitted cushions in 100% natural cotton "Candy" and "Bonbon" in the form of sweets and marshmallows emerge, the endless 5-metre long garlands "endless story", the "Candy Box" baskets with braids, the "Chill" pouffes, the "Marshmallow" and the new "Siesta" pouffe concept.

María Basket 12x25x25cm. (23€)

Each of the patterns in the **Pyjama Party collection** is a nod to its most emblematic collections such as Berber details, peas, fringes and braided finishes.

**Pyjama Party** is a collection for children that adapts to all its stages, whether for babies, older children or teenagers. The pastel color mix with vintage effect makes them easy to match and adapts to all ages and decorative styles.