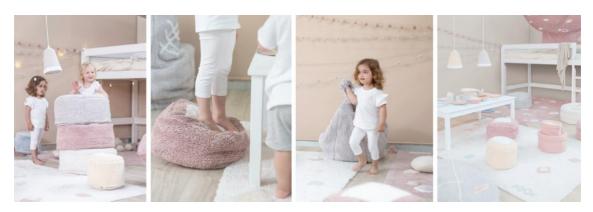

Washable rug Kim 140x220cm. (229€), Noah 140x220cm. (229€) y Sleepover Pouffe Lou 8x120x120cm. (179€)

(next...)

The "Siesta" pouffe is the first large-format pouffe that the designer adds to a children's collection. The fringe that crowns it is designed to decorate at the same time as it is designed to facilitate its movement from one place to another, and the zipper makes it easy to remove the cover for washing in the washing machine.

Siesta Pouffe 80x50x50cm. (149€)

<u>Another new feature</u> in this children's collection is the practical "María" oval braided cotton basket with handles, designed to hang next to the crib and have everything the baby needs within easy reach.