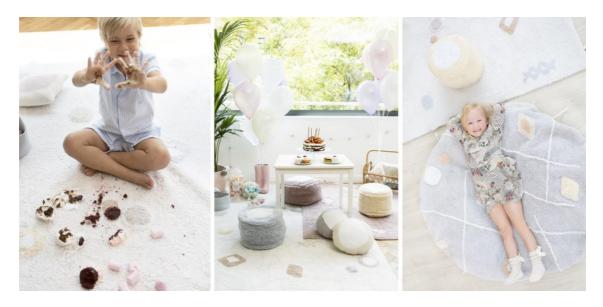

Pyjama Party Collection: Kim rug 140x220cm. (229€), Sleepover Pouffe Lou 8x120x120cm. (179€), neverending garlands 500cm. (17,90€) and Candy cushion 40x30cm. (36€)

The guests of this collection are the "Kim", "Noah" and "Lou" rugs, from which the knitted cushions in 100% natural cotton "Candy" and "Bonbon" in the form of sweets and marshmallows emerge, the endless 5-metre long garlands "endless story", the "Candy Box" baskets with braids, the "Chill" pouffes, the "Marshmallow" and the new "Siesta" pouffe concept.

With the "Lou" rug, **Lorena Canals** has created a <u>new product category</u> called Sleepover pouffe. This is a 2 in 1 design that combines the warmth of its carpets with the comfort of a pouffe. A round, malleable and easy to move product that will delight young and old alike. Its removable padding makes it a pouffe or rug according to the needs of each moment.

Washable rug Kim 140x220cm. (229€), Noah 140x220cm. (229€) y Sleepover Pouffe Lou 8x120x120cm. (179€)

(next...)

The "Siesta" pouffe is the first large-format pouffe that the designer adds to a children's collection. The fringe that crowns it is designed to decorate at the same time as it is designed to facilitate its movement from one place to another, and the zipper makes it easy to remove the cover for washing in the washing machine.