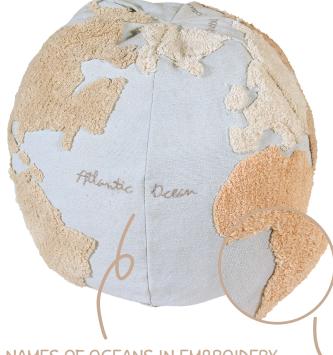

## POUFFE WORLD MAP

P-WMAP | 45 x Ø50 cm

Composition: 100% Natural cotton Design: Round pouffe with world map design in cotton pile Elaboration: Handmade Size: 45 x Ø50 cm Weight: 2,3 kg

NAMES OF OCEANS IN EMBROIDERY

- Round pouffe covered with a light blue recycled cotton canvas base and decorated with the oceans' names, embroidered in dark gray, and with the continents tufted in short pile cotton
- In vintage colors such as light gray, linen and natural, to harmonize with the matching rug.
- Handmade in India out of fabrics tinted with non-toxic dyes.
- The cover is removable through a zipper and machine-washable at home.
- Together with the lightweight polystyrene pearls, part of the filler comes from recycled PET-bottles.