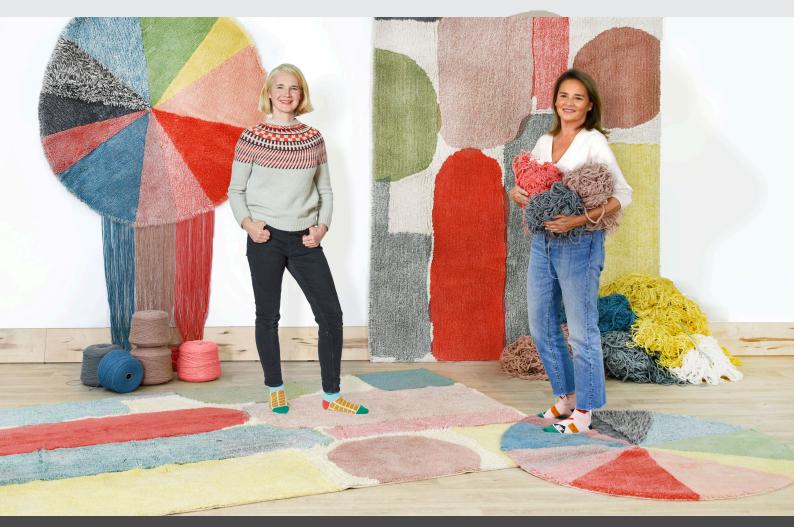

## THE COLLECTION

The idea of the collaboration of **Donna Wilson for Woolable by Lorena Canals** began to take shape in the moment that *Lorena Canals* launched her new revolutionary concept of washable wool rugs – **Woolable by Lorena Canals®**. A long-time admirer of Donna Wilson's work, Lorena thought it would be great to **design something together**, **and join both their passions for wool**. In this collaboration, *Donna Wilson* contributes with her **bold and colorful signature designs** while Lorena Canals offers her **know-how** and more than **two-decade experience in artisan rug-making**, working closely with skillful artisans at her factory in India.

This collection is also a hint to Donna Wilson fans across the globe, in search for **beautiful pieces to decorate their homes**. The rugs have been developed from Donna's graphic art, reinterpreted in a more subdued palette as per Lorena Canals' washable wool color chart, making use of **melange yarns** to imitate the **watercolor paintings** of the original designs. The rugs are tufted in **different pile heights**, for an interesting surface, over a cotton canvas base, making them **lightweight and flexible**, and of course, **machine-washable at home**, like all rugs in the Woolable by Lorena Canals range.

# Woolable Rug Pie Chart

WO-PIE-RS | 120x120 cm DONNA'S PRINT INSPIRATION **EDGES FINISHED** WITH LONG PILE FRINGE

#### **SELLING TIPS**

- This round, colorful Pie Chart rug is inspired in a wooden stool knit cover with the colors of the rainbow, designed by Donna Wilson.
- This cheerful piece combines some plain-colored sections in short pile wool with others in melange yarn, together with a contrasting (gray) segment tufted in a longer wool pile. The edge is finished all around with a long pile fringe.
- The Pie Chart rug will brighten any room with a splash of color. It comes in a practical
   120-cm-diameter size for an easy fit in nursery rooms, hallways, bedsides or anyone's favorite
   corner!
- It comes packed in a practical cotton tote bag printed with a Donna Wilson design in dark gray, over a natural base, and includes a complimentary, anti-slip underlay, adapted to the size of the rug.