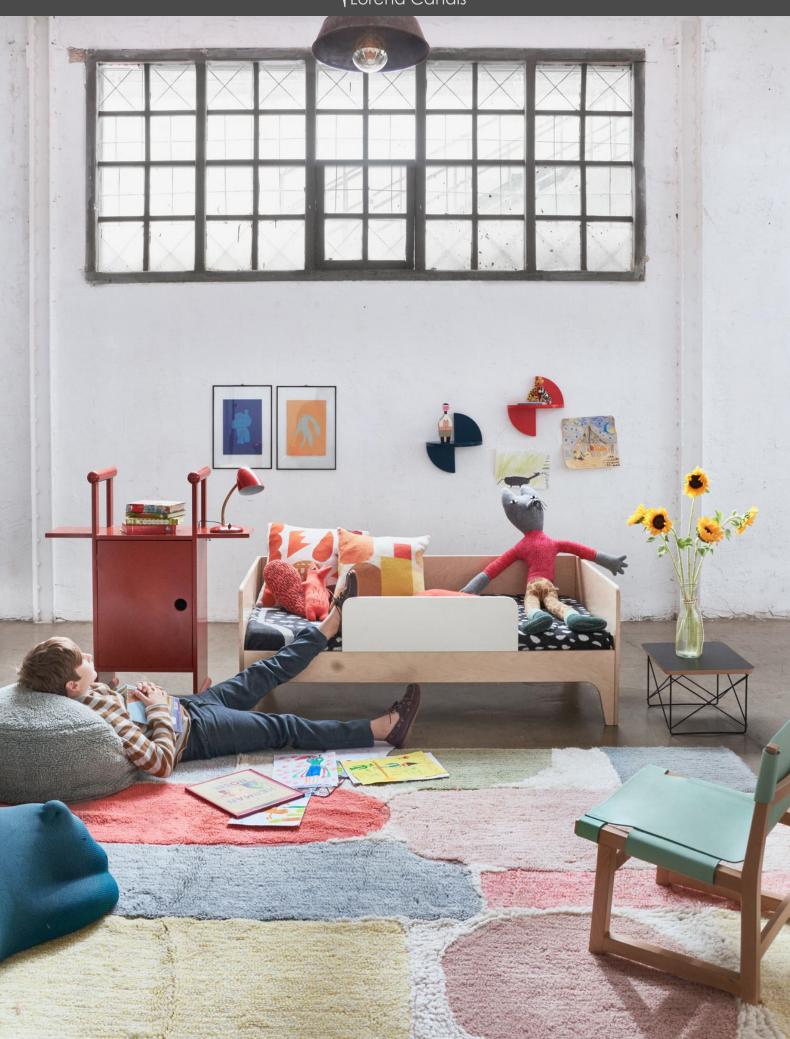

# **Woolable Rug Abstract**

WO-ABSTRA-L | 170x240 cm

PILE LENGTHS

### **SELLING TIPS**

- Inspired by an original Donna Wilson aquarelle print featuring a composition of abstract color blocks, this rectangular-shaped rug turns the original bolder color palette into slightly toned down shades.
- The rug version replicates the watercolor stains throughout its surface, using melange yarns
  to recreate the subtleties of the hand painted strokes.
- It features a slightly irregular surface by combining different pile lengths. Although mostly tufted in a short pile, the natural-colored longer pile in the areas surrounding the color blocks provides an interesting, contrasted effect.
- The Abstract rug is available in what is considered the best-selling size among the Woolable range a generous 170 x 240 cm.
- It comes packed in a practical cotton tote bag printed with a Donna Wilson design in dark gray, over a natural base, and includes a complimentary anti-slip underlay.