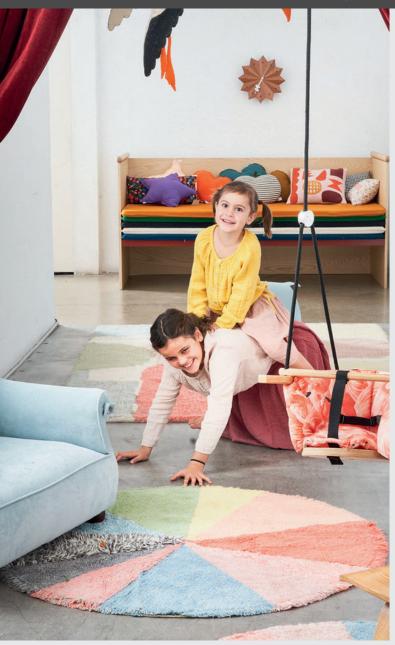

# Woolable Rug Pie Chart

WO-PIE-RS | 120x120 cm DONNA'S PRINT INSPIRATION **EDGES FINISHED** WITH LONG PILE FRINGE

#### **SELLING TIPS**

- This round, colorful Pie Chart rug is inspired in a wooden stool knit cover with the colors of the rainbow, designed by Donna Wilson.
- This cheerful piece combines some plain-colored sections in short pile wool with others in melange yarn, together with a contrasting (gray) segment tufted in a longer wool pile. The edge is finished all around with a long pile fringe.
- The Pie Chart rug will brighten any room with a splash of color. It comes in a practical
   120-cm-diameter size for an easy fit in nursery rooms, hallways, bedsides or anyone's favorite
   corner!
- It comes packed in a practical cotton tote bag printed with a Donna Wilson design in dark gray, over a natural base, and includes a complimentary, anti-slip underlay, adapted to the size of the rug.