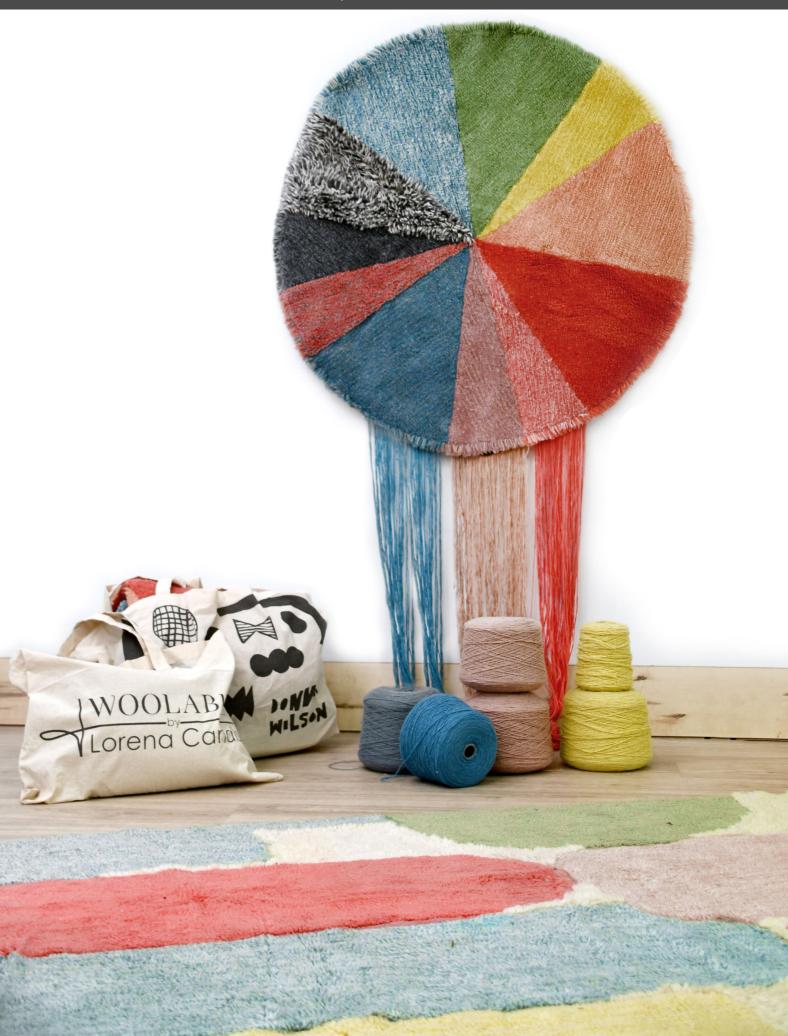

# Woolable Rug Pie Chart

WO-PIE-RS | 120x120 cm DONNA'S PRINT INSPIRATION **EDGES FINISHED** WITH LONG PILE FRINGE

#### **SELLING TIPS**

- This round, colorful Pie Chart rug is inspired in a wooden stool knit cover with the colors of the rainbow, designed by Donna Wilson.
- This cheerful piece combines some plain-colored sections in short pile wool with others in melange yarn, together with a contrasting (gray) segment tufted in a longer wool pile. The edge is finished all around with a long pile fringe.
- The Pie Chart rug will brighten any room with a splash of color. It comes in a practical
   120-cm-diameter size for an easy fit in nursery rooms, hallways, bedsides or anyone's favorite
   corner!
- It comes packed in a practical cotton tote bag printed with a Donna Wilson design in dark gray, over a natural base, and includes a complimentary, anti-slip underlay, adapted to the size of the rug.