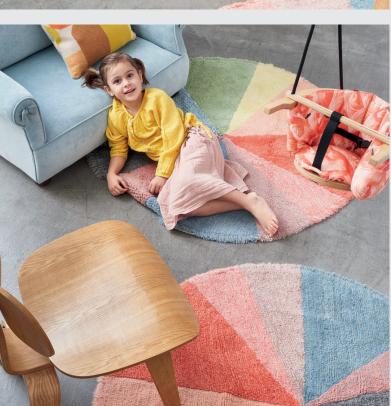

# Woolable Rug Pie Chart

WO-PIE-RS | 120x120 cm DONNA'S PRINT INSPIRATION **EDGES FINISHED** WITH LONG PILE FRINGE

#### **SELLING TIPS**

- This round, colorful Pie Chart rug is inspired in a wooden stool knit cover with the colors of the rainbow, designed by Donna Wilson.
- This cheerful piece combines some plain-colored sections in short pile wool with others in melange yarn, together with a contrasting (gray) segment tufted in a longer wool pile. The edge is finished all around with a long pile fringe.
- The Pie Chart rug will brighten any room with a splash of color. It comes in a practical
   120-cm-diameter size for an easy fit in nursery rooms, hallways, bedsides or anyone's favorite
   corner!
- It comes packed in a practical cotton tote bag printed with a Donna Wilson design in dark gray, over a natural base, and includes a complimentary, anti-slip underlay, adapted to the size of the rug.