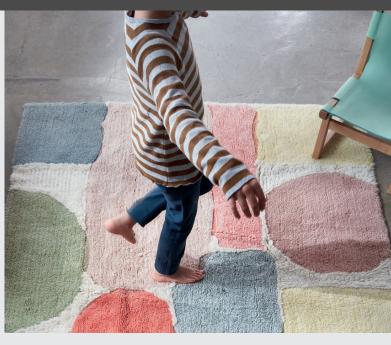

# **Woolable Rug Abstract**

WO-ABSTRA-L | 170x240 cm

PILE LENGTHS

### **SELLING TIPS**

- Inspired by an original Donna Wilson aquarelle print featuring a composition of abstract color blocks, this rectangular-shaped rug turns the original bolder color palette into slightly toned down shades.
- The rug version replicates the watercolor stains throughout its surface, using melange yarns
  to recreate the subtleties of the hand painted strokes.
- It features a slightly irregular surface by combining different pile lengths. Although mostly tufted in a short pile, the natural-colored longer pile in the areas surrounding the color blocks provides an interesting, contrasted effect.
- The Abstract rug is available in what is considered the best-selling size among the Woolable range a generous 170 x 240 cm.
- It comes packed in a practical cotton tote bag printed with a Donna Wilson design in dark gray, over a natural base, and includes a complimentary anti-slip underlay.