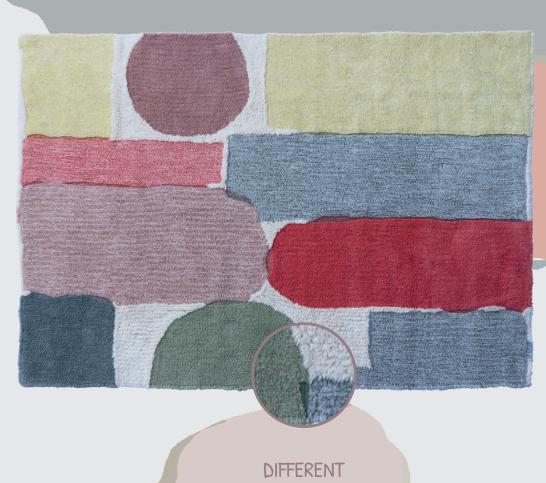

# **Woolable Rug Abstract**

WO-ABSTRA-L | 170x240 cm

PILE LENGTHS

### **SELLING TIPS**

- Inspired by an original Donna Wilson aquarelle print featuring a composition of abstract color blocks, this rectangular-shaped rug turns the original bolder color palette into slightly toned down shades.
- The rug version replicates the watercolor stains throughout its surface, using melange yarns
  to recreate the subtleties of the hand painted strokes.
- It features a slightly irregular surface by combining different pile lengths. Although mostly tufted in a short pile, the natural-colored longer pile in the areas surrounding the color blocks provides an interesting, contrasted effect.
- The Abstract rug is available in what is considered the best-selling size among the Woolable range a generous 170 x 240 cm.
- It comes packed in a practical cotton tote bag printed with a Donna Wilson design in dark gray, over a natural base, and includes a complimentary anti-slip underlay.