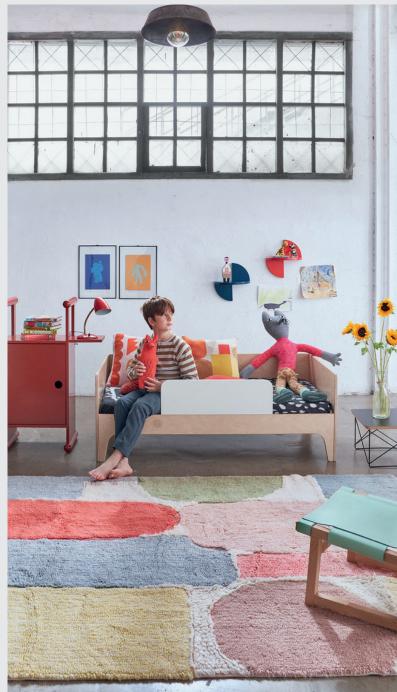

## THE COLLECTION

The idea of the collaboration of **Donna Wilson for Woolable by Lorena Canals** began to take shape in the moment that *Lorena Canals* launched her new revolutionary concept of washable wool rugs – **Woolable by Lorena Canals®**. A long-time admirer of Donna Wilson's work, Lorena thought it would be great to **design something together**, **and join both their passions for wool**. In this collaboration, *Donna Wilson* contributes with her **bold and colorful signature designs** while Lorena Canals offers her **know-how** and more than **two-decade experience in artisan rug-making**, working closely with skillful artisans at her factory in India.

This collection is also a hint to Donna Wilson fans across the globe, in search for **beautiful pieces to decorate their homes**. The rugs have been developed from Donna's graphic art, reinterpreted in a more subdued palette as per Lorena Canals' washable wool color chart, making use of **melange yarns** to imitate the **watercolor paintings** of the original designs. The rugs are tufted in **different pile heights**, for an interesting surface, over a cotton canvas base, making them **lightweight and flexible**, and of course, **machine-washable at home**, like all rugs in the Woolable by Lorena Canals range.

#### **SELLING TIPS**

- This round, colorful Pie Chart rug is inspired in a wooden stool knit cover with the colors of the rainbow, designed by Donna Wilson.
- This cheerful piece combines some plain-colored sections in short pile wool with others in melange yarn, together with a contrasting (gray) segment tufted in a longer wool pile. The edge is finished all around with a long pile fringe.
- The Pie Chart rug will brighten any room with a splash of color. It comes in a practical
   120-cm-diameter size for an easy fit in nursery rooms, hallways, bedsides or anyone's favorite
   corner!
- It comes packed in a practical cotton tote bag printed with a Donna Wilson design in dark gray, over a natural base, and includes a complimentary, anti-slip underlay, adapted to the size of the rug.

### **SELLING TIPS**

- Inspired by an original Donna Wilson aquarelle print featuring a composition of abstract color blocks, this rectangular-shaped rug turns the original bolder color palette into slightly toned down shades.
- The rug version replicates the watercolor stains throughout its surface, using melange yarns
  to recreate the subtleties of the hand painted strokes.
- It features a slightly irregular surface by combining different pile lengths. Although mostly tufted in a short pile, the natural-colored longer pile in the areas surrounding the color blocks provides an interesting, contrasted effect.
- The Abstract rug is available in what is considered the best-selling size among the Woolable range a generous 170 x 240 cm.
- It comes packed in a practical cotton tote bag printed with a Donna Wilson design in dark gray, over a natural base, and includes a complimentary anti-slip underlay.