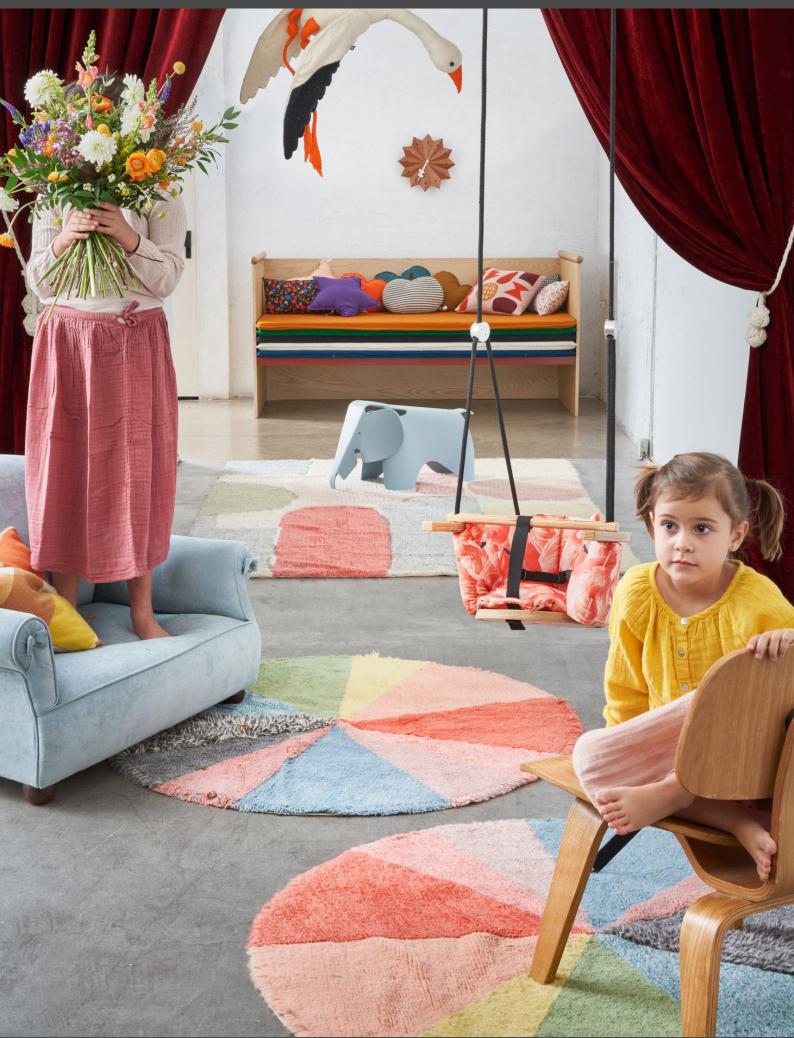

# Woolable Rug Pie Chart

WO-PIE-RS | 120x120 cm DONNA'S PRINT INSPIRATION **EDGES FINISHED** WITH LONG PILE FRINGE

#### **SELLING TIPS**

- This round, colorful Pie Chart rug is inspired in a wooden stool knit cover with the colors of the rainbow, designed by Donna Wilson.
- This cheerful piece combines some plain-colored sections in short pile wool with others in melange yarn, together with a contrasting (gray) segment tufted in a longer wool pile. The edge is finished all around with a long pile fringe.
- The Pie Chart rug will brighten any room with a splash of color. It comes in a practical
   120-cm-diameter size for an easy fit in nursery rooms, hallways, bedsides or anyone's favorite
   corner!
- It comes packed in a practical cotton tote bag printed with a Donna Wilson design in dark gray, over a natural base, and includes a complimentary, anti-slip underlay, adapted to the size of the rug.