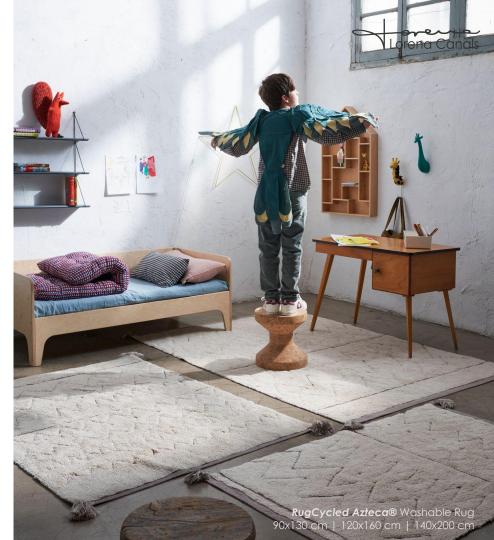

## RugCycled® Azteca Washable Rug

Does this rug look familiar? Of course it does! It is the all-time favorite Azteca rug, now in a new RugCycled® version with a raw style! The original design is transformed with a totally new, timeless look, making for a room decor that will appeal to the coolest kids... and parents!

Made with a recycled canvas base and hand tufted in natural, undyed, short pile cotton, alternating bare areas of the canvas where the pattern takes shape. The corners are finished with handmade tassels, made from a melange of recycled yarn and natural cotton yarn.

#### Sizes:

C-RUC-AZT-XS: 90x130 cm C-RUC-AZT-S: 120x160 cm C-RUC-AZT-M: 140x200 cm

→ DOWNLOAD PRODUCT IMAGE X3 → DOWNLOAD PRODUCT IMAGE S → DOWNLOAD PRODUCT IMAGE M