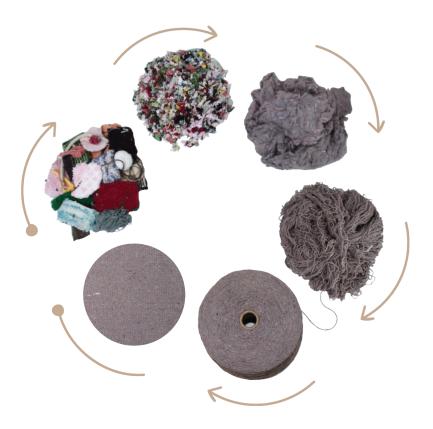

#### What RugCycled® rugs are made of

To make this collection, yarns are spun from shredded cotton fibers through a mechanical and ecologically advanced recycling process. Since the original textiles offer a combination of many different shades, the resulting fibers have an overall grayish hue, speckled with the original colors, providing a neutral base to work on.

The **rugs' canvas base** is fully weaved from the **recycled yarn**, while **details** such as braids, tassels or basket cords are made by combining this yarn with natural, undyed cotton, creating a new **melange** that is completely **dye-free**.

This collection provides an **eco-friendly solution** and promotes **closed-loop manufacturing** by giving a **second life to Lorena Canals' textile waste**, while **saving up to 90% on water and energy** in its production processes.

Since the brand **recycles all of its textile waste**, the color and weight of the yarns may experiment **slight variations** from one production batch to another, resulting in **one-of-a-kind pieces** that continue to sport the **charm of manual finishing**.