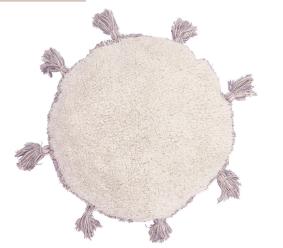

## RugCycled® Circle Floor Cushion

Inspired by the popular *Circle* cushion yet now with a raw style. Made in a soft, natural undyed cotton pile, and a mix of natural and recycled yarns on the stitching and tassels that surround the edges. What better way to upcycle rugs than by making **stylish textile items like this one?** 

Sizes: SC-RUC-CIRCLE: 48x48 cm

→ DOWNLOAD PRODUCT IMAGE