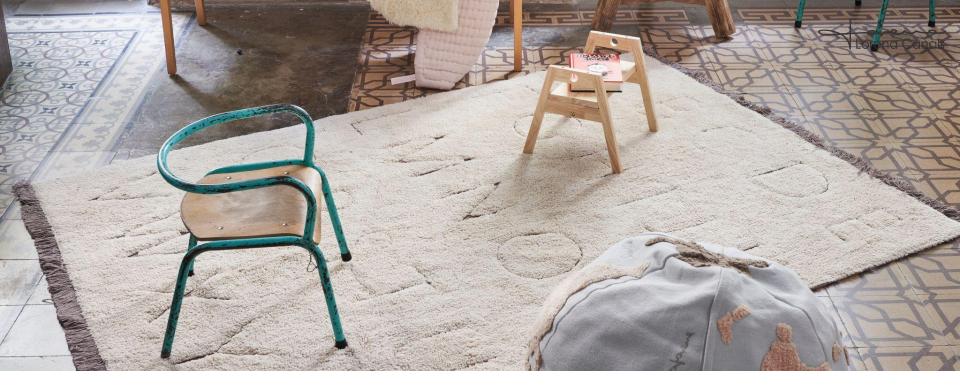

## RugCycled® ABC Washable Rug

The bestselling round ABC rug now comes in a new version with a rectangular shape that is available in 3 different sizes, and reflects the raw look and feel of the *RugCycled*® collection. **Kids can learn their ABCs tracing letters with their fingers!** 

Hand tufted in natural, undyed cotton pile with a soft touch, over a canvas base made from recycled textile waste from our rug production. The alphabet appears debossed on the surface, leaving bare areas on the canvas to outline the letters.

## RugCycled® Bin Basket

This cute litter bin basket is made from recycled yarn! It is handmade combining recycled and natural, undyed cotton yarn that are braided together to form cords and give shape to a practical, multi-purpose basket. **Ideal for kids to learn to recycle!** 

## RugCycled® Circle Floor Cushion

Inspired by the popular *Circle* cushion yet now with a raw style. Made in a soft, natural undyed cotton pile, and a mix of natural and recycled yarns on the stitching and tassels that surround the edges. What better way to upcycle rugs than by making **stylish textile items like this one?** 