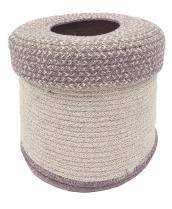

## RugCycled® Bin Basket

This cute litter bin basket is made from recycled yarn! It is handmade combining recycled and natural, undyed cotton yarn that are braided together to form cords and give shape to a practical, multi-purpose basket. **Ideal for kids to learn to recycle!** 

**Sizes:** BSK-RUC-BIN: 20x20x20 cm

 $\rightarrow$  DOWNLOAD PRODUCT IMAGE 1  $\rightarrow$  DOWNLOAD PRODUCT IMAGE 2