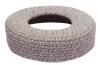

## RugCycled® Bin Basket

This cute litter bin basket is made from recycled yarn! It is handmade combining recycled and natural, undyed cotton yarn that are braided together to form cords and give shape to a practical, multi-purpose basket. **Ideal for kids to learn to recycle!** 

**Sizes:** BSK-RUC-BIN: 20x20x20 cm

 $\rightarrow$  DOWNLOAD PRODUCT IMAGE 1  $\rightarrow$  DOWNLOAD PRODUCT IMAGE 2