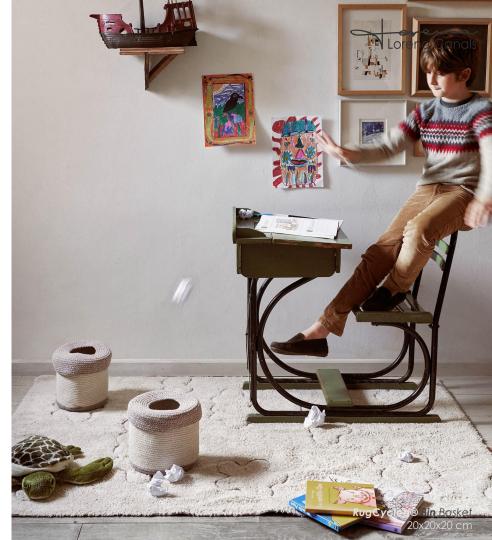

### A collection of timeless kids' decor with a raw style

The *RugCycled*® collection is made up of **4 rug designs** – each in 3 different sizes to fit all rooms –, and a matching **floor cushion** and **bin basket**, that provide a neutral-colored **raw style** to kids' rooms and play areas. Made with **natural**, **undyed cotton** combined with **recycled yarn** from leftover rug scraps, this **eco-friendly and nontoxic** textile decor collection will **remain timeless while kids grow up** and provide a **safe environment** at home.

## RugCycled® Bin Basket

This cute litter bin basket is made from recycled yarn! It is handmade combining recycled and natural, undyed cotton yarn that are braided together to form cords and give shape to a practical, multi-purpose basket. **Ideal for kids to learn to recycle!** 

**Sizes:** BSK-RUC-BIN: 20x20x20 cm

 $\rightarrow$  DOWNLOAD PRODUCT IMAGE 1  $\rightarrow$  DOWNLOAD PRODUCT IMAGE 2