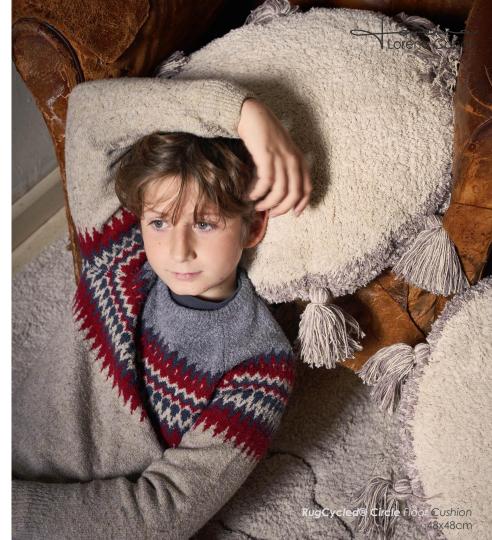

## RugCycled® Circle Floor Cushion

Inspired by the popular *Circle* cushion yet now with a raw style. Made in a soft, natural undyed cotton pile, and a mix of natural and recycled yarns on the stitching and tassels that surround the edges. What better way to upcycle rugs than by making **stylish textile items like this one?** 

Sizes: SC-RUC-CIRCLE: 48x48 cm

→ DOWNLOAD PRODUCT IMAGE