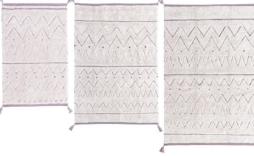

### RugCycled® Bereber Washable Rug

An all-time favorite Bereber rug design with a twist! Made with a cotton canvas base, weaved with recycled yarn from rug scraps, and hand tufted with natural, undyed, short pile cotton. This design leaves bare areas of the canvas visible to define the criss-cross pattern with a debossed effect. Finished with fringes at the edges, blending both the natural and recycled cotton yarns. Choose from 3 different sizes and **decorate in style while saving the planet!** 

#### Sizes:

C-RUC-BER-XS: 90x130 cm C-RUC-BER-S: 120x160 cm C-RUC-BER-M: 140x200 cm

→ DOWNLOAD PRODUCT IMAGE XS → DOWNLOAD PRODUCT IMAGE S → DOWNLOAD PRODUCT IMAGE M