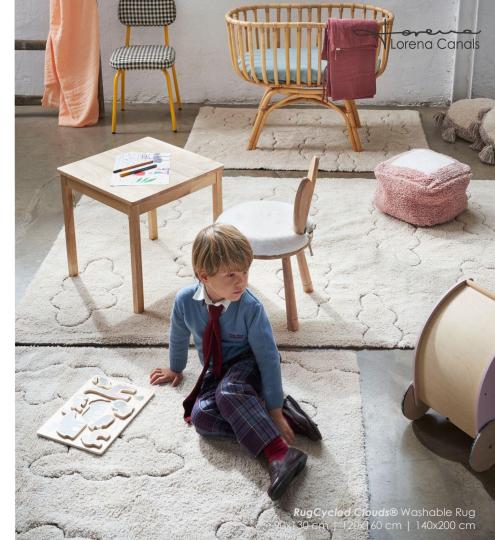

### RugCycled® Clouds Washable Rug

Are today's generations still fantasizing about walking on the clouds or more concerned with **dreaming up a world of zero** waste?

The bestselling *Clouds* rug now comes in a new, upcycled version, made in all-natural, undyed, short pile cotton that is hand tufted over a recycled canvas base, made from textile scraps. The clouds' silhouettes are subtly debossed on the surface allowing for the canvas base to appear partially exposed. The clouds stand out in a slightly shorter pile length, providing a multi-textured surface on the rug. Available in 3 different sizes to fit in any room!

#### Sizes:

C-RUC-CLO-XS: 90x130 cm C-RUC-CLO-S: 120x160 cm C-RUC-CLO-M:140x200 cm