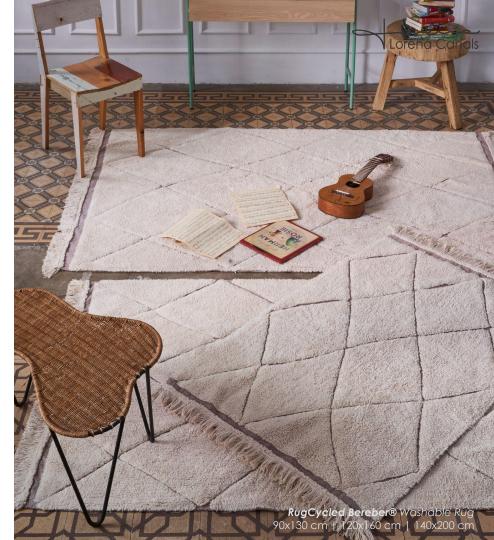

### RugCycled® Bereber Washable Rug

An all-time favorite Bereber rug design with a twist! Made with a cotton canvas base, weaved with recycled yarn from rug scraps, and hand tufted with natural, undyed, short pile cotton. This design leaves bare areas of the canvas visible to define the criss-cross pattern with a debossed effect. Finished with fringes at the edges, blending both the natural and recycled cotton yarns. Choose from 3 different sizes and **decorate in style while saving the planet!** 

#### Sizes:

C-RUC-BER-XS: 90x130 cm C-RUC-BER-S: 120x160 cm C-RUC-BER-M: 140x200 cm

→ DOWNLOAD PRODUCT IMAGE XS → DOWNLOAD PRODUCT IMAGE S → DOWNLOAD PRODUCT IMAGE M