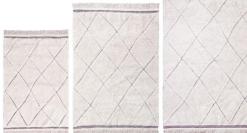

### RugCycled® Bereber Washable Rug

An all-time favorite Bereber rug design with a twist! Made with a cotton canvas base, weaved with recycled yarn from rug scraps, and hand tufted with natural, undyed, short pile cotton. This design leaves bare areas of the canvas visible to define the criss-cross pattern with a debossed effect. Finished with fringes at the edges, blending both the natural and recycled cotton yarns. Choose from 3 different sizes and **decorate in style while saving the planet!** 

#### Sizes:

C-RUC-BER-XS: 90x130 cm C-RUC-BER-S: 120x160 cm C-RUC-BER-M: 140x200 cm

→ DOWNLOAD PRODUCT IMAGE XS → DOWNLOAD PRODUCT IMAGE S → DOWNLOAD PRODUCT IMAGE M