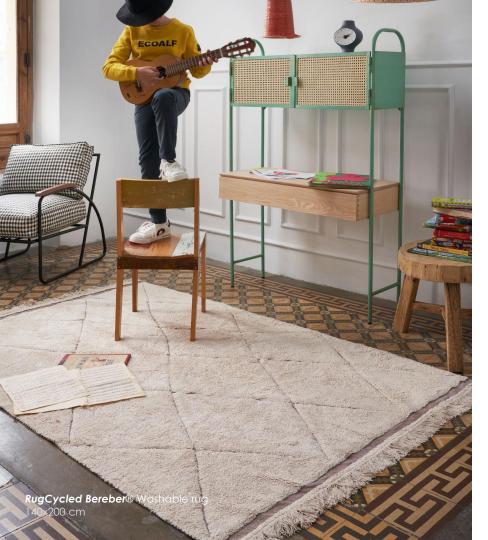

### RugCycled® Bereber Washable Rug

An all-time favorite Bereber rug design with a twist! Made with a cotton canvas base, weaved with recycled yarn from rug scraps, and hand tufted with natural, undyed, short pile cotton. This design leaves bare areas of the canvas visible to define the criss-cross pattern with a debossed effect. Finished with fringes at the edges, blending both the natural and recycled cotton yarns. Choose from 3 different sizes and **decorate in style while saving the planet!** 

#### Sizes:

C-RUC-BER-XS: 90x130 cm C-RUC-BER-S: 120x160 cm C-RUC-BER-M: 140x200 cm

→ DOWNLOAD PRODUCT IMAGE XS → DOWNLOAD PRODUCT IMAGE S → DOWNLOAD PRODUCT IMAGE M