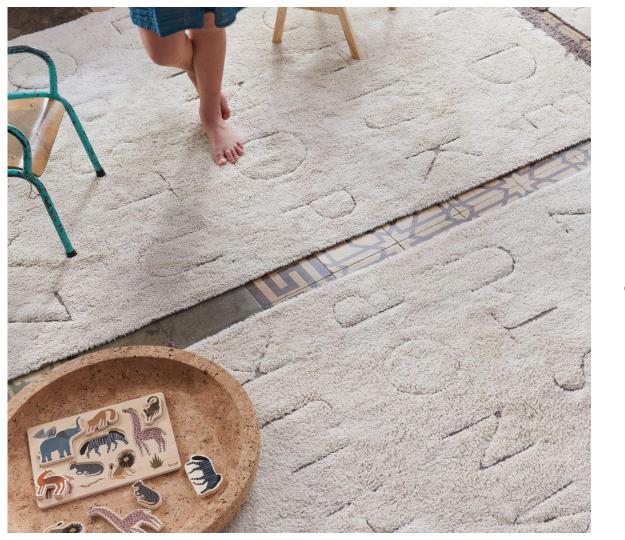

## RugCycled® ABC Washable Rug

The bestselling round ABC rug now comes in a new version with a rectangular shape that is available in 3 different sizes, and reflects the raw look and feel of the *RugCycled*® collection. **Kids can learn their ABCs tracing letters with their fingers!** 

Hand tufted in natural, undyed cotton pile with a soft touch, over a canvas base made from recycled textile waste from our rug production. The alphabet appears debossed on the surface, leaving bare areas on the canvas to outline the letters.

#### Sizes:

C-RUC-ABC-XS: 90x130 cm C-RUC-ABC-S: 120x160 cm C-RUC-ABC-M: 140x200 cm

→ DOWNLOAD PRODUCT IMAGE XS → DOWNLOAD PRODUCT IMAGE S → DOWNLOAD PRODUCT IMAGE M