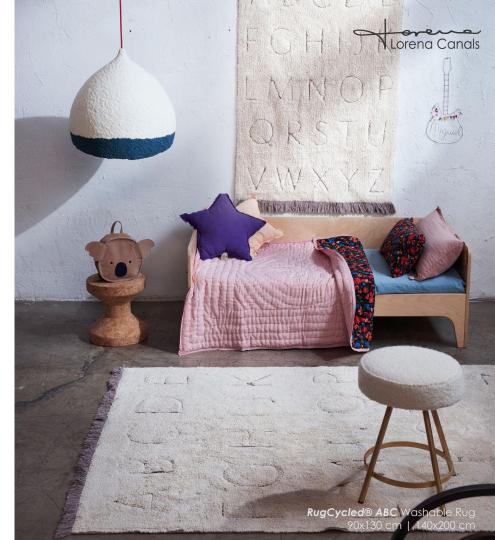

### A collection of timeless kids' decor with a raw style

The *RugCycled*® collection is made up of **4 rug designs** – each in 3 different sizes to fit all rooms –, and a matching **floor cushion** and **bin basket**, that provide a neutral-colored **raw style** to kids' rooms and play areas. Made with **natural**, **undyed cotton** combined with **recycled yarn** from leftover rug scraps, this **eco-friendly and nontoxic** textile decor collection will **remain timeless while kids grow up** and provide a **safe environment** at home.

## RugCycled® ABC Washable Rug

The bestselling round ABC rug now comes in a new version with a rectangular shape that is available in 3 different sizes, and reflects the raw look and feel of the *RugCycled*® collection. **Kids can learn their ABCs tracing letters with their fingers!** 

Hand tufted in natural, undyed cotton pile with a soft touch, over a canvas base made from recycled textile waste from our rug production. The alphabet appears debossed on the surface, leaving bare areas on the canvas to outline the letters.