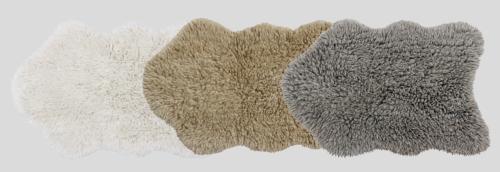

The natural colors of wool that are displayed throughout the collection are from sheep species of various origins, such as the **Middle East**, **Tunisia**, **Persia** and **Russia**. A blend of these results in **two additional melange shades** (light beige and pale gray). The **natural color palette** of the Sheep of the World collection, paired with its **timeless designs** lends a **unique and elegant raw style** to home decor.

#### THE NATURAL BEAUTY OF UNDYED WOOL

The Woolable by Lorena Canals® washable wool range reaches its peak essence with a new collection of rugs based on the **natural beauty of undyed wool** sourced from **sheep of various origins from around the world** to show the true colors of each species. The result is an elegant collection of plush, plain colored rugs that enhance the **natural shades of the wool from each kind of sheep**, paired with **timeless design**, for a **natural**, **raw style**.

**Sheep White**Natural canvas base

**Sheep Grey**Soil Brown/Natural canvas base

**Sheep Beige** Natural canvas base

**Sheep Brown**Soil Brown/Natural canvas base

Blended Sheep Beige (White + Beige) Natural canvas base

Blended Sheep Grey (White + Grey) Natural canvas base

As an ancient tradition, sheepherding is a part of the history of humankind to this day, with more than 1,300 species of sheep across the world and wool colors ranging from white to black and all the shades in between – from **subtle variations of beige**, **to an array of browns and greys**.

Lorena Canals had long wanted to present a wool collection that was **kind to the environment** while offering **simple**, **yet beautiful design pieces without using any dyes**, but colored simply by the **natural shades of all-natural wool**. After research on different wool types, Lorena selected **4 different shades** from a wide variety of undyed, natural-fibre yarns sourced from sheep of various origins. These four plain colors —that may also show slight variations from one sheep to another— are also mixed together adding 2 melange shades, making a palette of six shades of wool.

The wool colors selected for the Woolable Sheep of the World collection include white from Middle Eastern sheep, beige from Tunisian sheep, grey from sheep of the Russian steppe and brown from Persian sheep, plus the two additional melange colors in lighter shades of beige and grey.