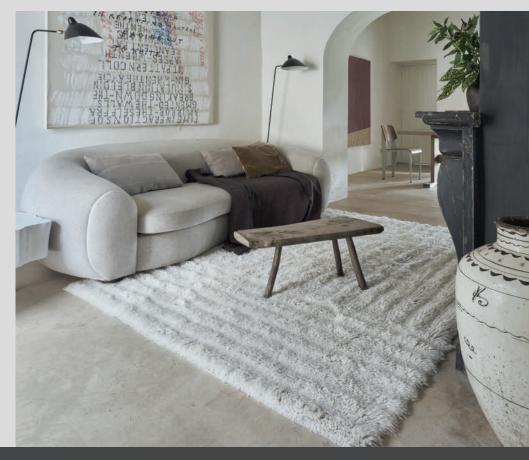

## The true colors of undyed wool

A basic yet elegant collection of washable rugs for the home, handmade in India using natural undyed wool, sourced from four different sheep species from around the world to show off their true colors. Mixed with 20% of the finest New Zealand wool for extra softness and long lasting quality.

The **Sheep of the World** collection offers **sustainable**, **undyed** and **non toxic**, **washable rugs** for the home, made from a **naturally renewable source such as wool** and handmade using **traditional procedures**.

The natural colors of wool that are displayed throughout the collection are from sheep species of various origins, such as the **Middle East**, **Tunisia**, **Persia** and **Russia**. A blend of these results in **two additional melange shades** (light beige and pale gray). The **natural color palette** of the Sheep of the World collection, paired with its **timeless designs** lends a **unique and elegant raw style** to home decor.

#### THE NATURAL BEAUTY OF UNDYED WOOL

The Woolable by Lorena Canals® washable wool range reaches its peak essence with a new collection of rugs based on the **natural beauty of undyed wool** sourced from **sheep of various origins from around the world** to show the true colors of each species. The result is an elegant collection of plush, plain colored rugs that enhance the **natural shades of the wool from each kind of sheep**, paired with **timeless design**, for a **natural**, **raw style**.

Made from a long lasting fiber such as wool, capable of standing the test of time, our timeless Sheep of the World designs are a long lasting, elegant choice for a year-round cozy home with timeless, raw style.