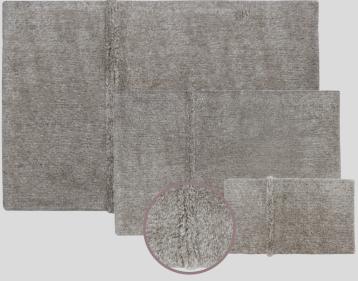

The natural colors of wool that are displayed throughout the collection are from sheep species of various origins, such as the **Middle East**, **Tunisia**, **Persia** and **Russia**. A blend of these results in **two additional melange shades** (light beige and pale gray). The **natural color palette** of the Sheep of the World collection, paired with its **timeless designs** lends a **unique and elegant raw style** to home decor.

**Sheep White**Natural canvas base

**Sheep Grey**Soil Brown/Natural canvas base

**Sheep Beige** Natural canvas base

**Sheep Brown**Soil Brown/Natural canvas base

Blended Sheep Beige (White + Beige) Natural canvas base

Blended Sheep Grey (White + Grey) Natural canvas base

As an ancient tradition, sheepherding is a part of the history of humankind to this day, with more than 1,300 species of sheep across the world and wool colors ranging from white to black and all the shades in between – from **subtle variations of beige**, **to an array of browns and greys**.

Lorena Canals had long wanted to present a wool collection that was **kind to the environment** while offering **simple**, **yet beautiful design pieces without using any dyes**, but colored simply by the **natural shades of all-natural wool**. After research on different wool types, Lorena selected **4 different shades** from a wide variety of undyed, natural-fibre yarns sourced from sheep of various origins. These four plain colors —that may also show slight variations from one sheep to another— are also mixed together adding 2 melange shades, making a palette of six shades of wool.

The wool colors selected for the Woolable Sheep of the World collection include white from Middle Eastern sheep, beige from Tunisian sheep, grey from sheep of the Russian steppe and brown from Persian sheep, plus the two additional melange colors in lighter shades of beige and grey.