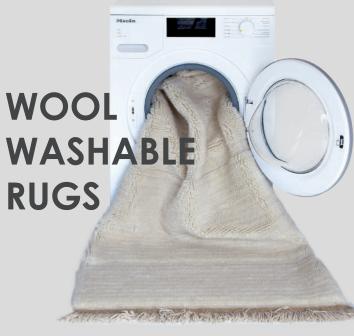

Lorena Canals rugs are designed to be lightweight and practical, making them ideal to go in your home washing machine. But **now**, **everything is washable – even wool!** The first Washable Wool Rugs. Handcrafted, one by one, by our skilled artisans, using natural wool fibers. **The perfect option for everyday life. Join the revolution!** 

We achieve the best results applying **natural non-polluting dyes** that follow our eco-friendly values. Every new collection adds brand new colors to Lorena Canals' colors palette.

You can get them dirty! Because life happens, now everything is **machine washable**, even wool!