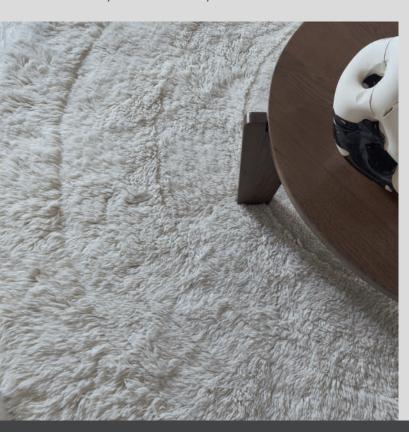

## Woolable Rug Artic WO-ARCTIC-WH | Ø 250 cm

Wool pile goes from short to long in concentric circles

**Sheep White**Natural canvas base

- A stunning, super size, round rug, made in soft undyed white wool, sourced from Middle Eastern sheep and mixed with New Zealand wool by 20%.
- Tufted over a natural cotton canvas base.
- Available in a single size and color.
- Its design is outlined in **concentric rings of increasing pile lengths** that go from low pile, in the center, to a plush 5-cm-long pile at the edges, providing an **elegant textured surface** for a stylish and cozy decor.