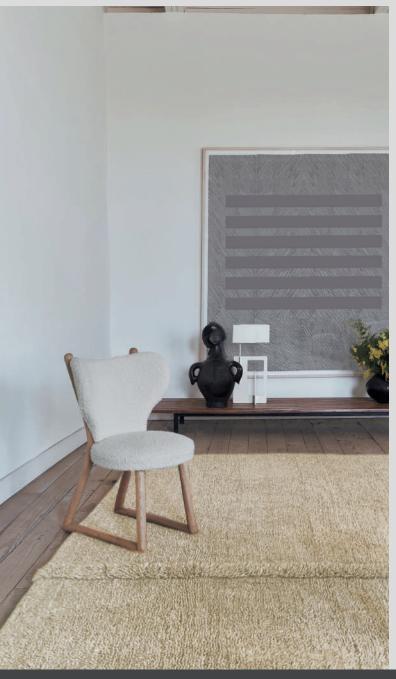

## The true colors of undyed wool

A basic yet elegant collection of washable rugs for the home, handmade in India using natural undyed wool, sourced from four different sheep species from around the world to show off their true colors. Mixed with 20% of the finest New Zealand wool for extra softness and long lasting quality.

#### THE NATURAL BEAUTY OF UNDYED WOOL

The Woolable by Lorena Canals® washable wool range reaches its peak essence with a new collection of rugs based on the **natural beauty of undyed wool** sourced from **sheep of various origins from around the world** to show the true colors of each species. The result is an elegant collection of plush, plain colored rugs that enhance the **natural shades of the wool from each kind of sheep**, paired with **timeless design**, for a **natural**, **raw style**.

Made from a long lasting fiber such as wool, capable of standing the test of time, our timeless Sheep of the World designs are a long lasting, elegant choice for a year-round cozy home with timeless, raw style.