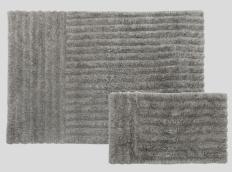

Woolable Rug Steppe - Sheep White & Grey

WO-STEPPE-WH-S | WO-STEPPE-GR-S | 80x140 cm

WO-STEPPE-WH-R | WO-STEPPE-GR-R | 80x230 cm

WO-STEPPE-WH-K | WO-STEPPE-GR-K | 120x170 cm

WO-STEPPE-WH-L | WO-STEPPE-GR-L | 170x240 cm

Natural canvas base

WO-STEPPE-WH-XL | WO-STEPPE-GR-XL | 200x300 cm

A basic and versatile rug that can fit in any space as it comes in 5 different sizes with up to
 4 different shades, making up a total of 20 new references.

Soil Brown/Natural canvas base

- The simple, minimalist design of the Steppe rug consists of an all over low pile wool surface shaved across by strips of extra-short pile that provide a subtle texture.
- The edges are finished with a **strip of bare cotton canvas**, that frays into **tousled fringes** under a narrow line of tufted wool, in a contrasting color.