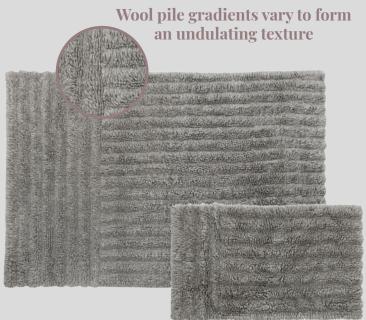

## **Woolable Rug Dunes**

WO-DUNES-WH-S | WO-DUNES-GR-S | 80x140 cm WO-DUNES-WH-L | WO-DUNES-GR-L | 170x240 cm

- A plush rug with a textured surface whose design is outlined by a gradient of pile heights that evoke an undulating landscape, with lines that meet vertically and horizontally.
- Available in 2 different sizes and 2 alternative plain colors of natural undyed wool, respectively sourced from white Middle Eastern and gray Russian sheep, both mixed with a 20% blend of New Zealand high quality wool.
- It provides a warming, soft tread as a bedside rug and an even cozier floor covering for living areas.