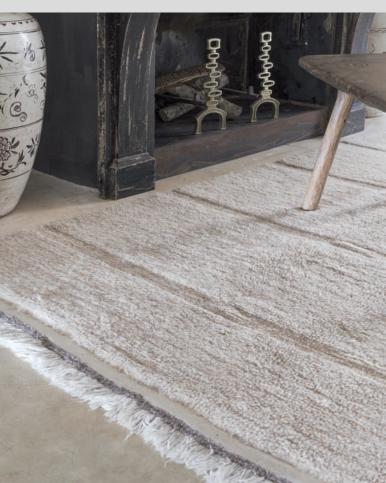

Soil Brown/Natural canvas base

- The simple, minimalist design of the Steppe rug consists of an all over low pile wool surface shaved across by strips of extra-short pile that provide a subtle texture.
- The edges are finished with a **strip of bare cotton canvas**, that frays into **tousled fringes** under a narrow line of tufted wool, in a contrasting color.

## WOOLABLE® Lorena Canals

The perfect option for your everyday life

Woolable Rug Steppe - Sheep Beige & Brown

WO-STEPPE-BG-S | WO-STEPPE-BW-S | 80x140 cm

WO-STEPPE-BG-R | WO-STEPPE-BW-R | 80x230 cm

WO-STEPPE-BG-K | WO-STEPPE-BW-K | 120x170 cm