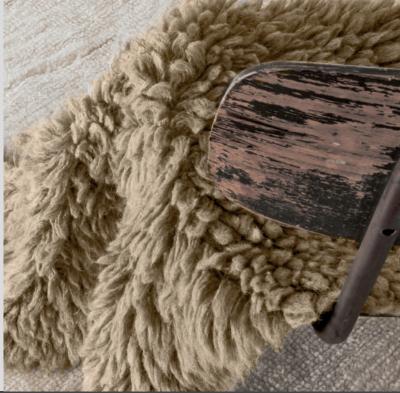

**Basic patterns are outlined through subtle variations in pile heights** making up a total of **5 designs** that are presented in a **wide variety of sizes** – from runner rugs, to practical small sizes, medium to extra-large rectangular rugs and a luxurious super-sized round rug. All in all, the collection adds a total of **37 new references** to the Woolable catalog.

Apart from being environmentally sustainable as a biodearadable and renewable resource, wool is a complex fiber known for its intrinsic insulating and moisture repellent qualities, capable of keeping us warm in winter and cool in summer. As it regulates temperature and moisture, wool is also naturally **hypoallergenic** and therefore suitable for people with allergies or asthma as it does not attract dust mites. Wool is also fireproof. UV and stain resistant thanks to its natural wax coating, preventing spills from soaking in. Moreover, our Woolable rugs stand out for being machine-washable in order to effortlessly keep them always in perfect shape for a safe and clean home.