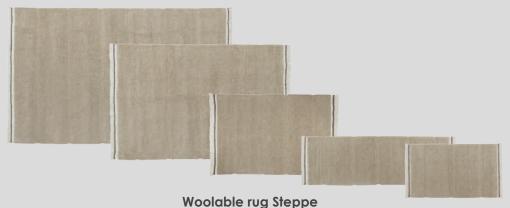

## WOOLABLE® Lorena Canals

The perfect option for your everyday life

Woolable Rug Steppe - Sheep Beige & Brown

WO-STEPPE-BG-S | WO-STEPPE-BW-S | 80x140 cm

WO-STEPPE-BG-R | WO-STEPPE-BW-R | 80x230 cm

WO-STEPPE-BG-K | WO-STEPPE-BW-K | 120x170 cm

WO-STEPPE-BG-L | WO-STEPPE-BW-L | 170x240 cm

WO-STEPPE-BG-XL | WO-STEPPE-BW-XL | 200x300 cm

- The wool is undyed and owes its natural hues to sheep of various origins from around the world, such as the Middle East (white), Tunisia (beige), Persia (brown) and Russia (grey).
- As in all the Sheep of the World collection, the Steppe rug also includes a 20% proportion of **New Zealand wool** in its composition for premium quality and added softness.