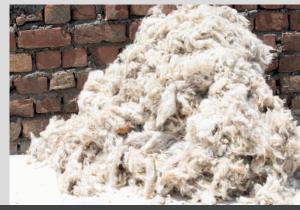

All our products are made artisanally out of **natural and high-quality wool fiber**, enhancing the beauty of our rich color pallete.

We handcraft products that are **safe and eco-friendly**. We use natural raw materials, sustainable and natural non-toxic dyes which are safe and respectful to the environment.

From the selection of the best wool fibers until the final finishing, 10 artisans are involved to take care of each detail to make your rug unique. **Handcrafted one by one**, no two are alike.

Lorena Canals works personally to give children a better future, providing schooling for children in northern India. By purchasing our products you contribute to our **Sakûla Project!** 

## The true colors of undyed wool

A basic yet elegant collection of washable rugs for the home, handmade in India using natural undyed wool, sourced from four different sheep species from around the world to show off their true colors. Mixed with 20% of the finest New Zealand wool for extra softness and long lasting quality.