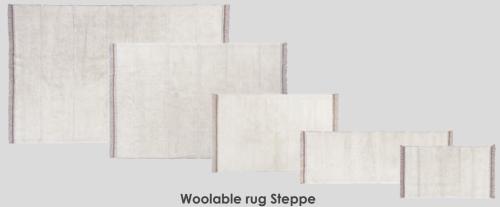

Woolable Rug Steppe - Sheep White & Grey

WO-STEPPE-WH-S | WO-STEPPE-GR-S | 80x140 cm

WO-STEPPE-WH-R | WO-STEPPE-GR-R | 80x230 cm

WO-STEPPE-WH-K | WO-STEPPE-GR-K | 120x170 cm

WO-STEPPE-WH-L | WO-STEPPE-GR-L | 170x240 cm

Natural canvas base

WO-STEPPE-WH-XL | WO-STEPPE-GR-XL | 200x300 cm

A basic and versatile rug that can fit in any space as it comes in 5 different sizes with up to
 4 different shades, making up a total of 20 new references.

Soil Brown/Natural canvas base

- The simple, minimalist design of the Steppe rug consists of an all over low pile wool surface shaved across by strips of extra-short pile that provide a subtle texture.
- The edges are finished with a **strip of bare cotton canvas**, that frays into **tousled fringes** under a narrow line of tufted wool, in a contrasting color.