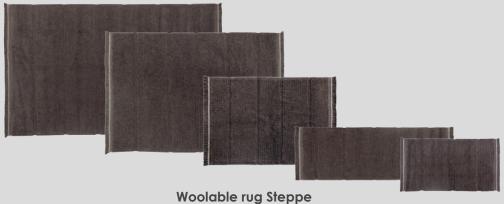

## WOOLABLE® Lorena Canals

The perfect option for your everyday life

Woolable Rug Steppe - Sheep Beige & Brown

WO-STEPPE-BG-S | WO-STEPPE-BW-S | 80x140 cm

WO-STEPPE-BG-R | WO-STEPPE-BW-R | 80x230 cm

WO-STEPPE-BG-K | WO-STEPPE-BW-K | 120x170 cm

WO-STEPPE-BG-L | WO-STEPPE-BW-L | 170x240 cm

WO-STEPPE-BG-XL | WO-STEPPE-BW-XL | 200x300 cm

- The wool is undyed and owes its natural hues to sheep of various origins from around the world, such as the Middle East (white), Tunisia (beige), Persia (brown) and Russia (grey).
- As in all the Sheep of the World collection, the Steppe rug also includes a 20% proportion of **New Zealand wool** in its composition for premium quality and added softness.

Soil Brown/Natural canvas base

- The simple, minimalist design of the Steppe rug consists of an all over low pile wool surface shaved across by strips of extra-short pile that provide a subtle texture.
- The edges are finished with a **strip of bare cotton canvas**, that frays into **tousled fringes** under a narrow line of tufted wool, in a contrasting color.