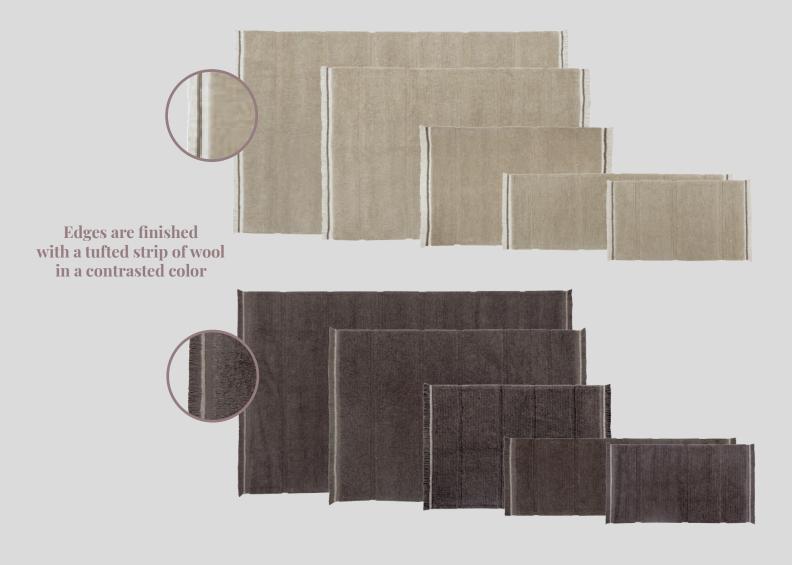

**Sheep White**Natural canvas base

**Sheep Grey**Soil Brown/Natural canvas base

**Sheep Beige** Natural canvas base

**Sheep Brown**Soil Brown/Natural canvas base

Blended Sheep Beige (White + Beige) Natural canvas base

Lorena Canals had long wanted to present a wool collection that was **kind to the environment** while offering **simple**, **yet beautiful design pieces without using any dyes**, but colored simply by the **natural shades of all-natural wool**. After research on different wool types, Lorena selected **4 different shades** from a wide variety of undyed, natural-fibre yarns sourced from sheep of various origins. These four plain colors —that may also show slight variations from one sheep to another— are also mixed together adding 2 melange shades, making a palette of six shades of wool.

Soil Brown/Natural canvas base

- The simple, minimalist design of the Steppe rug consists of an all over low pile wool surface shaved across by strips of extra-short pile that provide a subtle texture.
- The edges are finished with a **strip of bare cotton canvas**, that frays into **tousled fringes** under a narrow line of tufted wool, in a contrasting color.