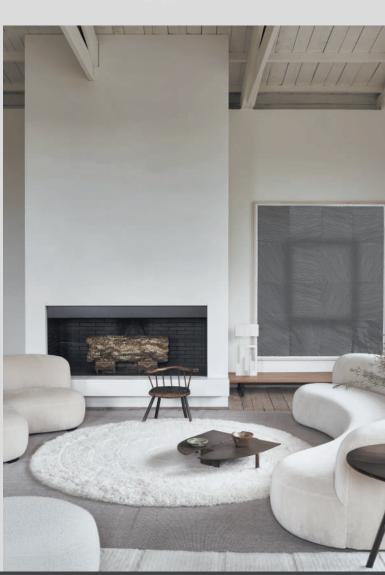

## Woolable Rug Artic WO-ARCTIC-WH | Ø 250 cm

Wool pile goes from short to long in concentric circles

**Sheep White**Natural canvas base

- A stunning, super size, round rug, made in soft undyed white wool, sourced from Middle Eastern sheep and mixed with New Zealand wool by 20%.
- Tufted over a natural cotton canvas base.
- Available in a single size and color.
- Its design is outlined in **concentric rings of increasing pile lengths** that go from low pile, in the center, to a plush 5-cm-long pile at the edges, providing an **elegant textured surface** for a stylish and cozy decor.