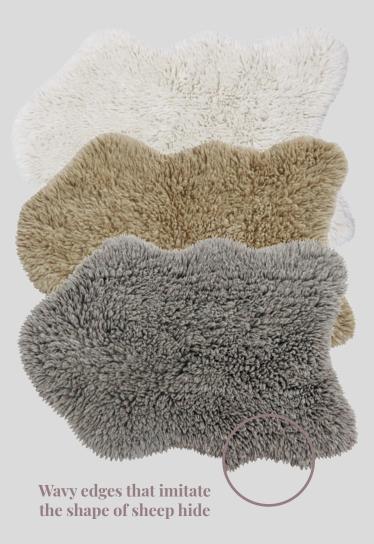

## Woolable Rug Woolly WO-WOOLLY-WH | WO-WOOLLY-BG | WO-WOOLLY-GR | 75x110 cm

**Sheep White**Natural canvas base

**Sheep Beige**Natural canvas base

**Sheep Grey**Soil Brown/Natural canvas base

- This small, cozy washable rug pays tribute to sheep by imitating the shape of their hide, however made in tufted long pile wool over a cotton canvas base.
- Available in 3 natural colors from sheep of different origins – white from the Middle East, beige from Tunisia and grey from Russia, all three mixed with a 20% of New Zealand top range wool.
- A soft and fluffy textile piece to be used as a bedside rug, to decorate any little corner of the house, or as a cover to snuggle up on, always adding that extra bit of coziness to your favorite place.