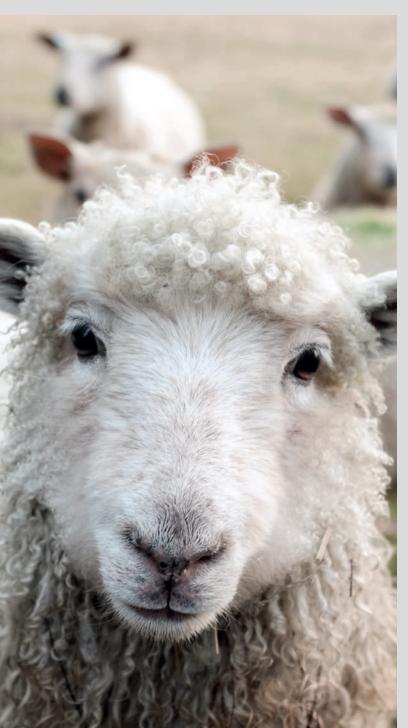

The natural colors of wool that are displayed throughout the collection are from sheep species of various origins, such as the **Middle East**, **Tunisia**, **Persia** and **Russia**. A blend of these results in **two additional melange shades** (light beige and pale gray). The **natural color palette** of the Sheep of the World collection, paired with its **timeless designs** lends a **unique and elegant raw style** to home decor.

#### THE NATURAL BEAUTY OF UNDYED WOOL

The Woolable by Lorena Canals® washable wool range reaches its peak essence with a new collection of rugs based on the **natural beauty of undyed wool** sourced from **sheep of various origins from around the world** to show the true colors of each species. The result is an elegant collection of plush, plain colored rugs that enhance the **natural shades of the wool from each kind of sheep**, paired with **timeless design**, for a **natural**, **raw style**.

Blended Sheep Grey (White + Grey) Natural canvas base

As an ancient tradition, sheepherding is a part of the history of humankind to this day, with more than 1,300 species of sheep across the world and wool colors ranging from white to black and all the shades in between – from **subtle variations of beige**, **to an array of browns and greys**.

Lorena Canals had long wanted to present a wool collection that was **kind to the environment** while offering **simple**, **yet beautiful design pieces without using any dyes**, but colored simply by the **natural shades of all-natural wool**. After research on different wool types, Lorena selected **4 different shades** from a wide variety of undyed, natural-fibre yarns sourced from sheep of various origins. These four plain colors —that may also show slight variations from one sheep to another— are also mixed together adding 2 melange shades, making a palette of six shades of wool.