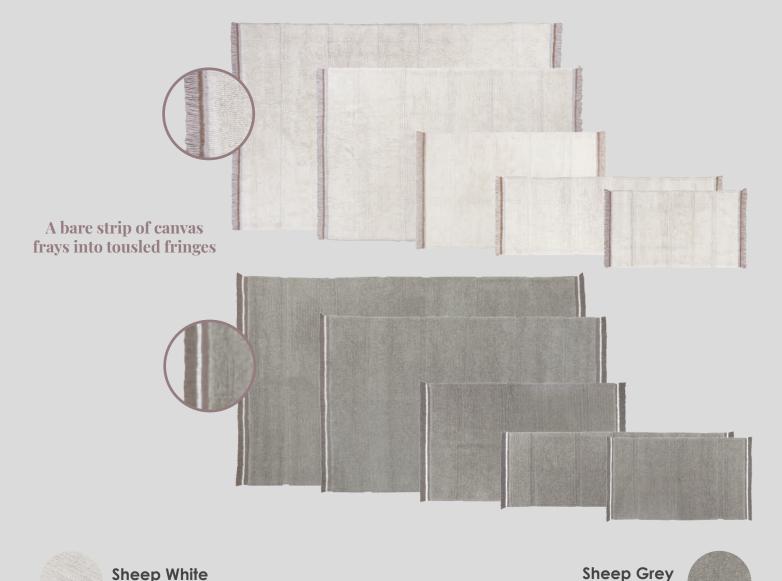

**Sheep White**Natural canvas base

**Sheep Grey**Soil Brown/Natural canvas base

**Sheep Beige** Natural canvas base

**Sheep Brown**Soil Brown/Natural canvas base

Blended Sheep Beige (White + Beige) Natural canvas base

Blended Sheep Grey (White + Grey) Natural canvas base

As an ancient tradition, sheepherding is a part of the history of humankind to this day, with more than 1,300 species of sheep across the world and wool colors ranging from white to black and all the shades in between – from **subtle variations of beige**, **to an array of browns and greys**.

Soil Brown/Natural canvas base

- The simple, minimalist design of the Steppe rug consists of an all over low pile wool surface shaved across by strips of extra-short pile that provide a subtle texture.
- The edges are finished with a **strip of bare cotton canvas**, that frays into **tousled fringes** under a narrow line of tufted wool, in a contrasting color.