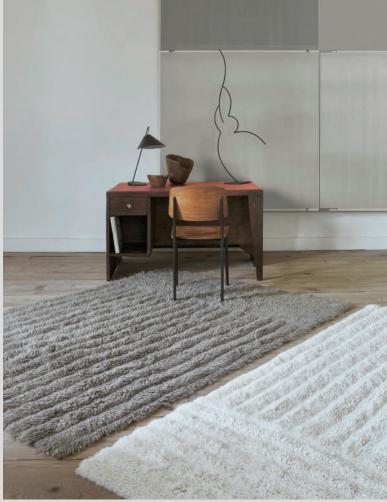

## The true colors of undyed wool

A basic yet elegant collection of washable rugs for the home, handmade in India using natural undyed wool, sourced from four different sheep species from around the world to show off their true colors. Mixed with 20% of the finest New Zealand wool for extra softness and long lasting quality.

The **Sheep of the World** collection offers **sustainable**, **undyed** and **non toxic**, **washable rugs** for the home, made from a **naturally renewable source such as wool** and handmade using **traditional procedures**.

#### THE NATURAL BEAUTY OF UNDYED WOOL

The Woolable by Lorena Canals® washable wool range reaches its peak essence with a new collection of rugs based on the **natural beauty of undyed wool** sourced from **sheep of various origins from around the world** to show the true colors of each species. The result is an elegant collection of plush, plain colored rugs that enhance the **natural shades of the wool from each kind of sheep**, paired with **timeless design**, for a **natural**, **raw style**.

## THE SHEEP OF THE WORLD DESIGNS

The collection comprises 5 basic designs, in 4 plain colors and 2 melange shades, some in a single size and others in a wide choice of formats, making the rugs adaptable to all sorts of spaces. A total of 37 new references for the Woolable by Lorena Canals catalog. The rugs' designs are simple but made to enhance the plush wool surface, playing with pile heights to create subtle patterns over plain-colored surfaces.