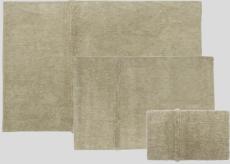

## WOOLABLE® Lorena Canals

The perfect option for your everyday life

Woolable Rug Steppe - Sheep Beige & Brown

WO-STEPPE-BG-S | WO-STEPPE-BW-S | 80x140 cm

WO-STEPPE-BG-R | WO-STEPPE-BW-R | 80x230 cm

WO-STEPPE-BG-K | WO-STEPPE-BW-K | 120x170 cm

WO-STEPPE-BG-L | WO-STEPPE-BW-L | 170x240 cm

WO-STEPPE-BG-XL | WO-STEPPE-BW-XL | 200x300 cm

- The wool is undyed and owes its natural hues to sheep of various origins from around the world, such as the Middle East (white), Tunisia (beige), Persia (brown) and Russia (grey).
- As in all the Sheep of the World collection, the Steppe rug also includes a 20% proportion of **New Zealand wool** in its composition for premium quality and added softness.