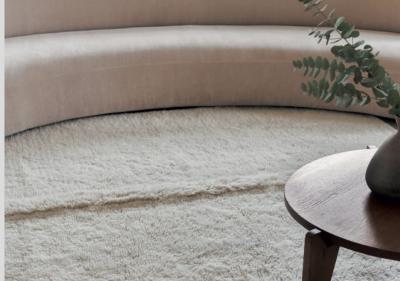

## Woolable Rug Artic WO-ARCTIC-WH | Ø 250 cm

Wool pile goes from short to long in concentric circles

**Sheep White**Natural canvas base

- A stunning, super size, round rug, made in soft undyed white wool, sourced from Middle Eastern sheep and mixed with New Zealand wool by 20%.
- Tufted over a natural cotton canvas base.
- Available in a single size and color.
- Its design is outlined in **concentric rings of increasing pile lengths** that go from low pile, in the center, to a plush 5-cm-long pile at the edges, providing an **elegant textured surface** for a stylish and cozy decor.