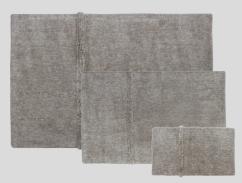

## **Woolable Rug Dunes**

WO-DUNES-WH-S | WO-DUNES-GR-S | 80x140 cm WO-DUNES-WH-L | WO-DUNES-GR-L | 170x240 cm

- A plush rug with a textured surface whose design is outlined by a gradient of pile heights that evoke an undulating landscape, with lines that meet vertically and horizontally.
- Available in 2 different sizes and 2 alternative plain colors of natural undyed wool, respectively sourced from white Middle Eastern and gray Russian sheep, both mixed with a 20% blend of New Zealand high quality wool.
- It provides a warming, soft tread as a bedside rug and an even cozier floor covering for living areas.

**Sheep White**Natural canvas base

**Sheep Grey**Soil Brown/Natural canvas base

**Sheep Beige** Natural canvas base

**Sheep Brown**Soil Brown/Natural canvas base

Blended Sheep Beige (White + Beige) Natural canvas base

Blended Sheep Grey (White + Grey) Natural canvas base

As an ancient tradition, sheepherding is a part of the history of humankind to this day, with more than 1,300 species of sheep across the world and wool colors ranging from white to black and all the shades in between – from **subtle variations of beige**, **to an array of browns and greys**.