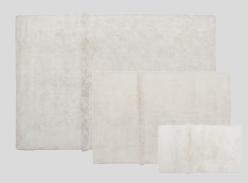

## Woolable Rug Artic WO-ARCTIC-WH | Ø 250 cm

Wool pile goes from short to long in concentric circles

**Sheep White**Natural canvas base

- A stunning, super size, round rug, made in soft undyed white wool, sourced from Middle Eastern sheep and mixed with New Zealand wool by 20%.
- Tufted over a natural cotton canvas base.
- Available in a single size and color.
- Its design is outlined in **concentric rings of increasing pile lengths** that go from low pile, in the center, to a plush 5-cm-long pile at the edges, providing an **elegant textured surface** for a stylish and cozy decor.

## **Woolable Rug Tundra**

WO-TUN-WH-S | WO-TUN-LBG-S | WO-TUN-LGR-S | 80x140 cm WO-TUN-WH-L | WO-TUN-LBG-L | WO-TUN-LGR-L | 170x240 cm WO-TUN-WH-XXL | WO-TUN-LBG-XXL | WO-TUN-LGR-XXL | 250x340 cm

**Sheep White**Natural canvas base

Blended Sheep Beige (White + Beige) Natural canvas base

Blended Sheep Grey (White + Grey) Natural canvas base

- It can be used as a bedside floor covering or in living areas, including a new super size format for larger rooms.
- Tufted mainly in a soft 2-cm pile, this simple yet elegant design sports a strip of longer pile wool that emerges across the surface to provide texture and enhance the fabric's natural softness.
- This design comes in a beautiful plain Sheep White of Middle Eastern origin, and in two additional melange shades in Blended Sheep Beige —white mixed with Tunisian Sheep Beige wool— and Blended Sheep Gray —a combination of white wool with Russian Sheep Gray—.