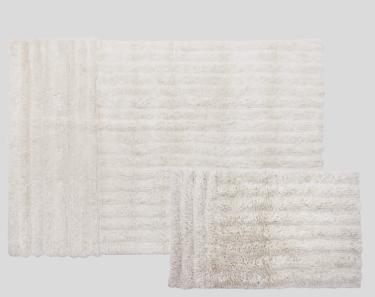

## **Woolable Rug Dunes**

WO-DUNES-WH-S | WO-DUNES-GR-S | 80x140 cm WO-DUNES-WH-L | WO-DUNES-GR-L | 170x240 cm

- A plush rug with a textured surface whose design is outlined by a gradient of pile heights that evoke an undulating landscape, with lines that meet vertically and horizontally.
- Available in 2 different sizes and 2 alternative plain colors of natural undyed wool, respectively sourced from white Middle Eastern and gray Russian sheep, both mixed with a 20% blend of New Zealand high quality wool.
- It provides a warming, soft tread as a bedside rug and an even cozier floor covering for living areas.