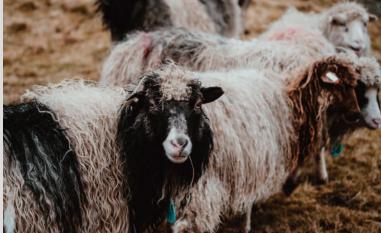

The natural colors of wool that are displayed throughout the collection are from sheep species of various origins, such as the **Middle East**, **Tunisia**, **Persia** and **Russia**. A blend of these results in **two additional melange shades** (light beige and pale gray). The **natural color palette** of the Sheep of the World collection, paired with its **timeless designs** lends a **unique and elegant raw style** to home decor.

#### THE NATURAL BEAUTY OF UNDYED WOOL

The Woolable by Lorena Canals® washable wool range reaches its peak essence with a new collection of rugs based on the **natural beauty of undyed wool** sourced from **sheep of various origins from around the world** to show the true colors of each species. The result is an elegant collection of plush, plain colored rugs that enhance the **natural shades of the wool from each kind of sheep**, paired with **timeless design**, for a **natural**, **raw style**.

Blended Sheep Grey (White + Grey) Natural canvas base

As an ancient tradition, sheepherding is a part of the history of humankind to this day, with more than 1,300 species of sheep across the world and wool colors ranging from white to black and all the shades in between – from **subtle variations of beige**, **to an array of browns and greys**.

Lorena Canals had long wanted to present a wool collection that was **kind to the environment** while offering **simple**, **yet beautiful design pieces without using any dyes**, but colored simply by the **natural shades of all-natural wool**. After research on different wool types, Lorena selected **4 different shades** from a wide variety of undyed, natural-fibre yarns sourced from sheep of various origins. These four plain colors —that may also show slight variations from one sheep to another— are also mixed together adding 2 melange shades, making a palette of six shades of wool.