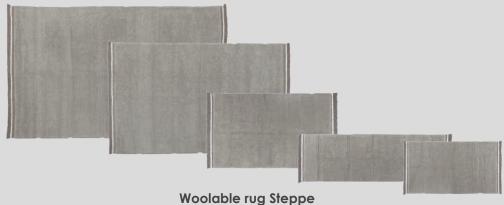

Woolable Rug Steppe - Sheep White & Grey

WO-STEPPE-WH-S | WO-STEPPE-GR-S | 80x140 cm

WO-STEPPE-WH-R | WO-STEPPE-GR-R | 80x230 cm

WO-STEPPE-WH-K | WO-STEPPE-GR-K | 120x170 cm

WO-STEPPE-WH-L | WO-STEPPE-GR-L | 170x240 cm

Natural canvas base

WO-STEPPE-WH-XL | WO-STEPPE-GR-XL | 200x300 cm

A basic and versatile rug that can fit in any space as it comes in 5 different sizes with up to
 4 different shades, making up a total of 20 new references.

Soil Brown/Natural canvas base

- The simple, minimalist design of the Steppe rug consists of an all over low pile wool surface shaved across by strips of extra-short pile that provide a subtle texture.
- The edges are finished with a **strip of bare cotton canvas**, that frays into **tousled fringes** under a narrow line of tufted wool, in a contrasting color.