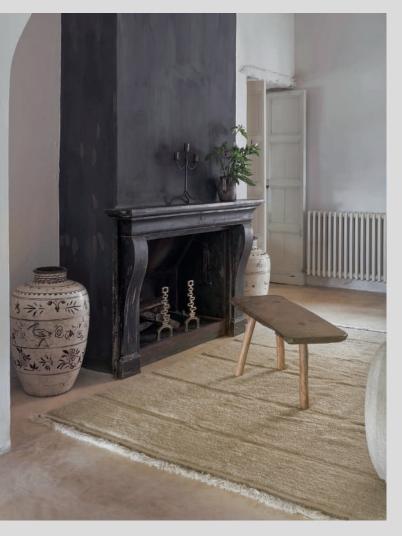

## The true colors of undyed wool

A basic yet elegant collection of washable rugs for the home, handmade in India using natural undyed wool, sourced from four different sheep species from around the world to show off their true colors. Mixed with 20% of the finest New Zealand wool for extra softness and long lasting quality.

The **Sheep of the World** collection offers **sustainable**, **undyed** and **non toxic**, **washable rugs** for the home, made from a **naturally renewable source such as wool** and handmade using **traditional procedures**.

#### THE NATURAL BEAUTY OF UNDYED WOOL

The Woolable by Lorena Canals® washable wool range reaches its peak essence with a new collection of rugs based on the **natural beauty of undyed wool** sourced from **sheep of various origins from around the world** to show the true colors of each species. The result is an elegant collection of plush, plain colored rugs that enhance the **natural shades of the wool from each kind of sheep**, paired with **timeless design**, for a **natural**, **raw style**.