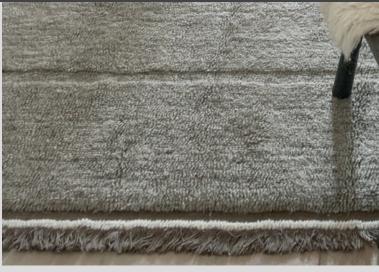

Soil Brown/Natural canvas base

- The simple, minimalist design of the Steppe rug consists of an all over low pile wool surface shaved across by strips of extra-short pile that provide a subtle texture.
- The edges are finished with a **strip of bare cotton canvas**, that frays into **tousled fringes** under a narrow line of tufted wool, in a contrasting color.