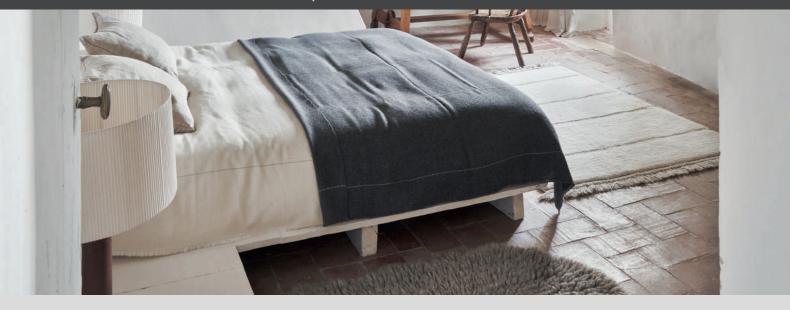

## The true colors of undyed wool

A basic yet elegant collection of washable rugs for the home, handmade in India using natural undyed wool, sourced from four different sheep species from around the world to show off their true colors. Mixed with 20% of the finest New Zealand wool for extra softness and long lasting quality.

#### SUSTAINABLY HANDMADE WASHABLE WOOL RUGS

The rugs are all **sustainably handmade by our team of artisans in India**. The natural wool yarn is **tufted on a canvas base** made of recycled cotton, making the most of previously existing materials. Undyed fibers mean cutting down significantly on water and energy in the production process.

Made from a long lasting fiber such as wool, capable of standing the test of time, our timeless Sheep of the World designs are a long lasting, elegant choice for a year-round cozy home with timeless, raw style.