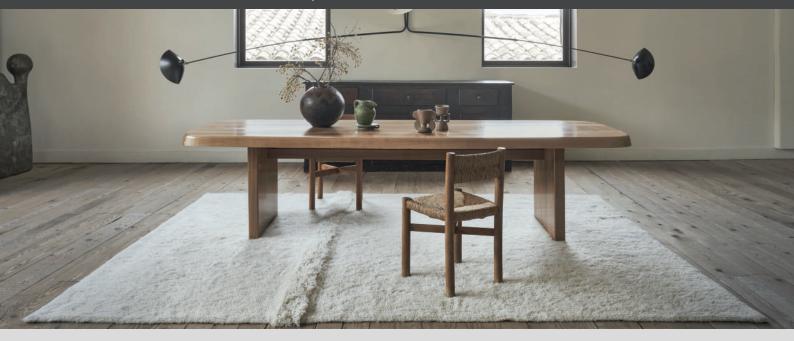

## The true colors of undyed wool

A basic yet elegant collection of washable rugs for the home, handmade in India using natural undyed wool, sourced from four different sheep species from around the world to show off their true colors. Mixed with 20% of the finest New Zealand wool for extra softness and long lasting quality.

#### THE NATURAL BEAUTY OF UNDYED WOOL

The Woolable by Lorena Canals® washable wool range reaches its peak essence with a new collection of rugs based on the **natural beauty of undyed wool** sourced from **sheep of various origins from around the world** to show the true colors of each species. The result is an elegant collection of plush, plain colored rugs that enhance the **natural shades of the wool from each kind of sheep**, paired with **timeless design**, for a **natural**, **raw style**.

Made from a long lasting fiber such as wool, capable of standing the test of time, our timeless Sheep of the World designs are a long lasting, elegant choice for a year-round cozy home with timeless, raw style.