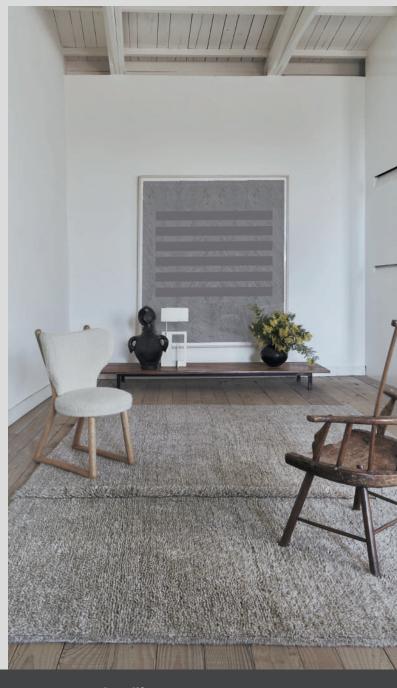

## The true colors of undyed wool

A basic yet elegant collection of washable rugs for the home, handmade in India using natural undyed wool, sourced from four different sheep species from around the world to show off their true colors. Mixed with 20% of the finest New Zealand wool for extra softness and long lasting quality.

#### THE NATURAL BEAUTY OF UNDYED WOOL

The Woolable by Lorena Canals® washable wool range reaches its peak essence with a new collection of rugs based on the **natural beauty of undyed wool** sourced from **sheep of various origins from around the world** to show the true colors of each species. The result is an elegant collection of plush, plain colored rugs that enhance the **natural shades of the wool from each kind of sheep**, paired with **timeless design**, for a **natural**, **raw style**.

Made from a long lasting fiber such as wool, capable of standing the test of time, our timeless Sheep of the World designs are a long lasting, elegant choice for a year-round cozy home with timeless, raw style.