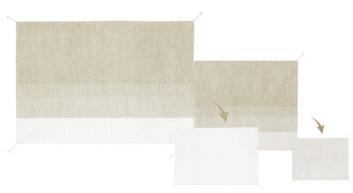

# REVERSIBLE WASHABLE RUG DUETTO

C-DUET-SGE-R | C-DUET-TOF-R | 2' 7" x 7' 6" | 7,9 lb C-DUET-SGE-M | C-DUET-TOF-M | 4' 7" x 6' 7" | 11,7 lb C-DUET-SGE-L | C-DUET-TOF-L | 5' 7" x 7' 10" | 16,5 lb

Composition: 100% natural cotton

Design: Simple lines design with double tousled fringes and embroidered dotted edges

Elaboration: Handmade

- A **two in one** rug in warm, subdued colors with a bolder touch on one side and calmer hues on the other.
- A simple yet versatile design for a reversible rug with double tousled fringes and embroidered dotted edges that will add a bohemian charm to any room.
- Its plush, double-faced surface offers a cozy and relaxed appeal with a single design motif of a central vertical stripe.
- One side of the rug offers a slight touch of color while the opposite side turns to neutrals for a more subdued vibe.
- Each rug is handmade by tufting the piles in rows, alternating stitchlines on the front side that appear as rows of a contrasted color on the reverse side.
- The Duetto design is available in **2 color options**, each available in **3 practical sizes** from a medium rug suitable for the average living room, to a size large for ample interiors, and a runner rug for elongated spaces.