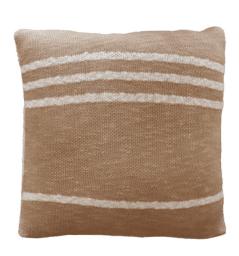

# KNITTED CUSHION DUETTO

SC-DUETTO-POW | SC-DUETTO-OLV | 1' 4" x 1' 4" | 1,5 lb

Composition: 100% natural cotton

**Design:** Square cushion with stripes in contrasted colors

Elaboration: Handmade

- Cotton cushion knitted in tricot with a soft surface.
- The cover is removable and machine-washable.
- The perfect match for the Reversible Duetto rugs, these double-faced cushions sport a punch of color on one side and a take on neutrals on the other, with a striped motif for a modern touch.
- Switch sides and mix colors to taste!