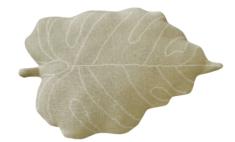

# KNITTED CUSHION BABY LEAF

SC-BABYL-NAT | SC-BABYL-RBG | SC-BABYL-OLV | 11" x 1' 4" | 0,4 lb

Composition: 100% natural cotton

Design: Cushion shaped as a Monstera Leaf

Elaboration: Handmade

# LINES AND WAVY EDGES LIKE A REAL LEAF

**CUTE DETAILS** 

- Cotton cushion knitted in tricot with a soft surface.
- A new take on our popular Monstera-inspired
  Baby Leaf knitted cushion, now in 2 additional
  color options: Rose Beige and Olive.
- Machine-washable, including the filler.