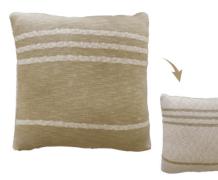

# KNITTED CUSHION DUETTO

SC-DUETTO-POW | SC-DUETTO-OLV | 1' 4" x 1' 4" | 1,5 lb

Composition: 100% natural cotton

**Design:** Square cushion with stripes in contrasted colors

Elaboration: Handmade

- Cotton cushion knitted in tricot with a soft surface.
- The cover is removable and machine-washable.
- The perfect match for the Reversible Duetto rugs, these double-faced cushions sport a punch of color on one side and a take on neutrals on the other, with a striped motif for a modern touch.
- Switch sides and mix colors to taste!