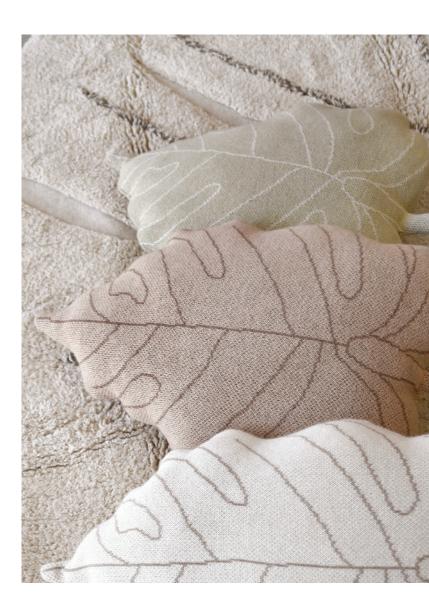

# KNITTED CUSHION BABY LEAF

SC-BABYL-NAT | SC-BABYL-RBG | SC-BABYL-OLV | 11" x 1' 4" | 0,4 lb

Composition: 100% natural cotton

Design: Cushion shaped as a Monstera Leaf

Elaboration: Handmade

# LINES AND WAVY EDGES LIKE A REAL LEAF

**CUTE DETAILS** 

- Cotton cushion knitted in tricot with a soft surface.
- A new take on our popular Monstera-inspired
  Baby Leaf knitted cushion, now in 2 additional
  color options: Rose Beige and Olive.
- Machine-washable, including the filler.