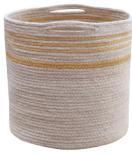

### **BASKET TWIN**

BSK-TWIN-TOF | BSK-TWIN-AMB | BSK-TWIN-VBL | 1' x Ø 1' | 1,8 lb

Composition: 100% natural cotton

Design: Solid color with contrasted colored

lines. Finished with practical handles

Elaboration: Handmade

FINISHED WITH
PRACTICAL HANDLES

THE PERFECT MATCH FOR THE REVERSIBLE TWIN RUGS

- The perfect match for the Reversible Twin rugs, in harmonizing colors.
- The Twin basket is artisanally made with hand-braided cords in Natural color, alternating stripes in colors Toffee, Amber or Vintage Blue, to match the rugs.
- Finished with practical handles at the top to easily move them around the house or even to be used as shopping baskets!