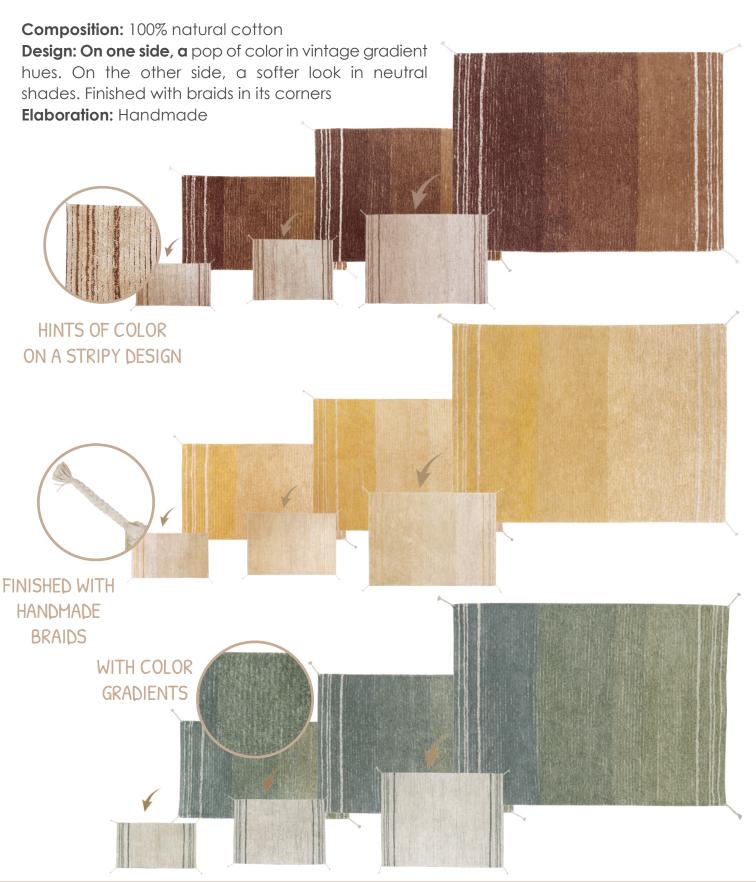

The new **Reversible collection** offers two color options per each double-sided rug, providing two different decoration styles – one with a **pop of color** and the other in **neutral tones**. These rugs are handmade with our **unique reversible tufting technique**, combining different colors on the front and reverse sides that add **versatility** to each piece.

# TWO RUGS IN ONE FOR A DOUBLE STYLE!

- The designs are timeless and simple with plain-colored surfaces in melange yarns crossed by a single stripe, or soft color gradients in calm shades that range from neutral shades on one side, to brighter, vintage-inspired hues on the other.
- The rugs' edges are finished with **decorative embroidery and double fringes** fraying from the canvas base, or simply with a handmade **braid at each corner**, depending on the design.
- Being **tufted on both sides**, these reversible rugs are slightly heavier than our regular cotton rugs although just as flexible and easy to wash at home and should preferably use an anti slip pad underneath. You can definitely say that it is like getting two rugs in one!
- The Reversible collection includes a selection of **soft knitted cushions** and **baskets** in a matching color palette to **accessorize the rugs** in style!

- Get playful with our Reversible Twin rug and refresh your home decor according to mood or to season with this colorful two in one!
- The Twin design is a reversible rug that can be **flipped from one side to another**, allowing to choose between a pop of color in vintage gradient hues, or a softer look in neutral shades.
- The ombré effect is achieved by mixing different color yarns that subtly fade from lighter to darker shades through horizontal strands.
- The reverse, neutral-colored side of the rug shows hints of color as thin, decorative lines.
- The edges are **finished with handmade braids** at each corner for a chirpy touch.
- This design is available in shades of **Toffee**, **Amber** and **Vintage Blue**, each in **3 different sizes**, making up a total of 9 references... or 18 styles!
- The smallest (2' 7" x 4' 7") being suited as a bedside or corner rug; the medium-sized rug (4' x 5' 3"), ideal for the average kid's room or play area; and the larger rug (5' 7" x 7' 10") for wider playrooms or living areas.

Design: Simple lines design with double tousled fringes and embroidered dotted edges

Elaboration: Handmade

- A **two in one** rug in warm, subdued colors with a bolder touch on one side and calmer hues on the other.
- A simple yet versatile design for a reversible rug with double tousled fringes and embroidered dotted edges that will add a bohemian charm to any room.
- Its plush, double-faced surface offers a cozy and relaxed appeal with a single design motif of a central vertical stripe.
- One side of the rug offers a slight touch of color while the opposite side turns to neutrals for a more subdued vibe.
- Each rug is handmade by tufting the piles in rows, alternating stitchlines on the front side that appear as rows of a contrasted color on the reverse side.
- The Duetto design is available in **2 color options**, each available in **3 practical sizes** from a medium rug suitable for the average living room, to a size large for ample interiors, and a runner rug for elongated spaces.