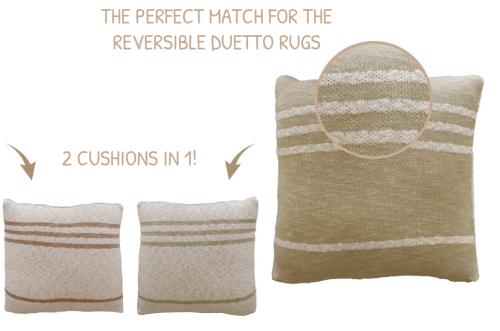

# KNITTED CUSHION DUETTO

SC-DUETTO-POW | SC-DUETTO-OLV | 1' 4" x 1' 4" | 1,5 lb

Composition: 100% natural cotton

**Design:** Square cushion with stripes in contrasted colors

Elaboration: Handmade

- Cotton cushion knitted in tricot with a soft surface.
- The cover is removable and machine-washable.
- The perfect match for the Reversible Duetto rugs, these double-faced cushions sport a punch of color on one side and a take on neutrals on the other, with a striped motif for a modern touch.
- Switch sides and mix colors to taste!