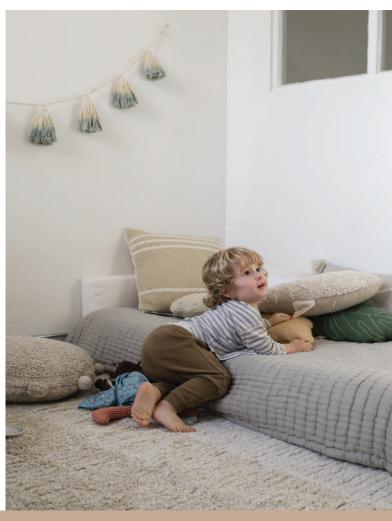

# TWO RUGS IN ONE FOR A DOUBLE STYLE!

- The designs are timeless and simple with plain-colored surfaces in melange yarns crossed by a single stripe, or soft color gradients in calm shades that range from neutral shades on one side, to brighter, vintage-inspired hues on the other.
- The rugs' edges are finished with **decorative embroidery and double fringes** fraying from the canvas base, or simply with a handmade **braid at each corner**, depending on the design.
- Being **tufted on both sides**, these reversible rugs are slightly heavier than our regular cotton rugs although just as flexible and easy to wash at home and should preferably use an anti slip pad underneath. You can definitely say that it is like getting two rugs in one!
- The Reversible collection includes a selection of **soft knitted cushions** and **baskets** in a matching color palette to **accessorize the rugs** in style!