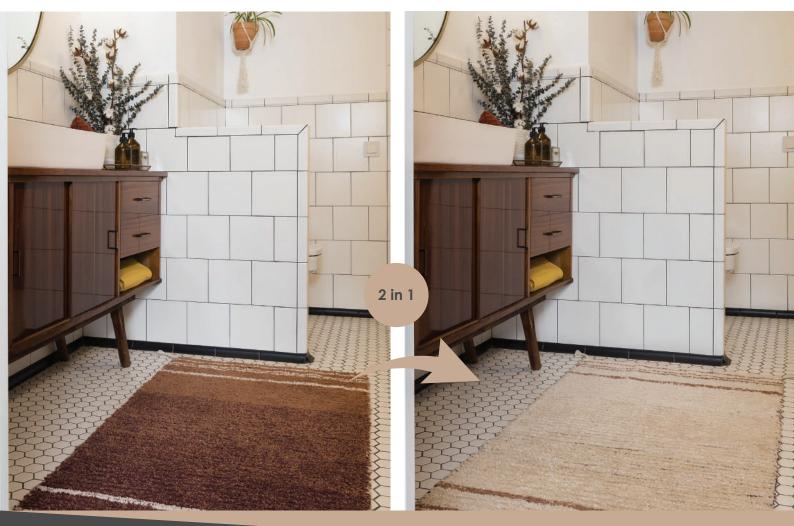

The new **Reversible collection** offers two color options per each double-sided rug, providing two different decoration styles – one with a **pop of color** and the other in **neutral tones**. These rugs are handmade with our **unique reversible tufting technique**, combining different colors on the front and reverse sides that add **versatility** to each piece.

# TWO RUGS IN ONE FOR A DOUBLE STYLE!

- The designs are timeless and simple with plain-colored surfaces in melange yarns crossed by a single stripe, or soft color gradients in calm shades that range from neutral shades on one side, to brighter, vintage-inspired hues on the other.
- The rugs' edges are finished with **decorative embroidery and double fringes** fraying from the canvas base, or simply with a handmade **braid at each corner**, depending on the design.
- Being **tufted on both sides**, these reversible rugs are slightly heavier than our regular cotton rugs although just as flexible and easy to wash at home and should preferably use an anti slip pad underneath. You can definitely say that it is like getting two rugs in one!
- The Reversible collection includes a selection of **soft knitted cushions** and **baskets** in a matching color palette to **accessorize the rugs** in style!

# REVERSIBLE WASHABLE RUG DUETTO

C-DUET-SGE-R | C-DUET-TOF-R | 2' 7" x 7' 6" | 7,9 lb C-DUET-SGE-M | C-DUET-TOF-M | 4' 7" x 6' 7" | 11,7 lb C-DUET-SGE-L | C-DUET-TOF-L | 5' 7" x 7' 10" | 16,5 lb

Composition: 100% natural cotton

Design: Simple lines design with double tousled fringes and embroidered dotted edges

Elaboration: Handmade

- A **two in one** rug in warm, subdued colors with a bolder touch on one side and calmer hues on the other.
- A simple yet versatile design for a reversible rug with double tousled fringes and embroidered dotted edges that will add a bohemian charm to any room.
- Its plush, double-faced surface offers a cozy and relaxed appeal with a single design motif of a central vertical stripe.
- One side of the rug offers a slight touch of color while the opposite side turns to neutrals for a more subdued vibe.
- Each rug is handmade by tufting the piles in rows, alternating stitchlines on the front side that appear as rows of a contrasted color on the reverse side.
- The Duetto design is available in **2 color options**, each available in **3 practical sizes** from a medium rug suitable for the average living room, to a size large for ample interiors, and a runner rug for elongated spaces.