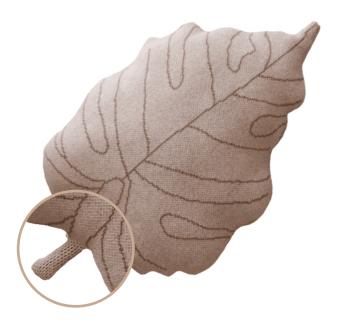

# KNITTED CUSHION BABY LEAF

SC-BABYL-NAT | SC-BABYL-RBG | SC-BABYL-OLV | 11" x 1' 4" | 0,4 lb

Composition: 100% natural cotton

Design: Cushion shaped as a Monstera Leaf

Elaboration: Handmade

# LINES AND WAVY EDGES LIKE A REAL LEAF

**CUTE DETAILS** 

- Cotton cushion knitted in tricot with a soft surface.
- A new take on our popular Monstera-inspired
  Baby Leaf knitted cushion, now in 2 additional
  color options: Rose Beige and Olive.
- Machine-washable, including the filler.