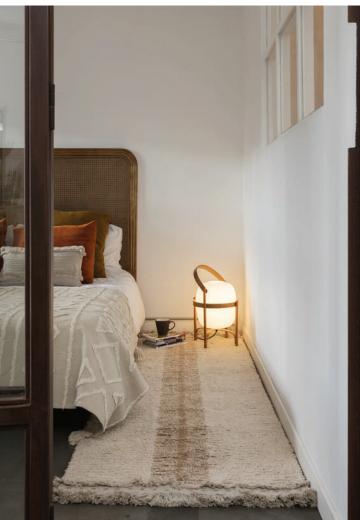

- Get playful with our Reversible Twin rug and refresh your home decor according to mood or to season with this colorful two in one!
- The Twin design is a reversible rug that can be **flipped from one side to another**, allowing to choose between a pop of color in vintage gradient hues, or a softer look in neutral shades.
- The ombré effect is achieved by mixing different color yarns that subtly fade from lighter to darker shades through horizontal strands.
- The reverse, neutral-colored side of the rug shows hints of color as thin, decorative lines.
- The edges are **finished with handmade braids** at each corner for a chirpy touch.
- This design is available in shades of **Toffee**, **Amber** and **Vintage Blue**, each in **3 different sizes**, making up a total of 9 references... or 18 styles!
- The smallest (2' 7" x 4' 7") being suited as a bedside or corner rug; the medium-sized rug (4' x 5' 3"), ideal for the average kid's room or play area; and the larger rug (5' 7" x 7' 10") for wider playrooms or living areas.