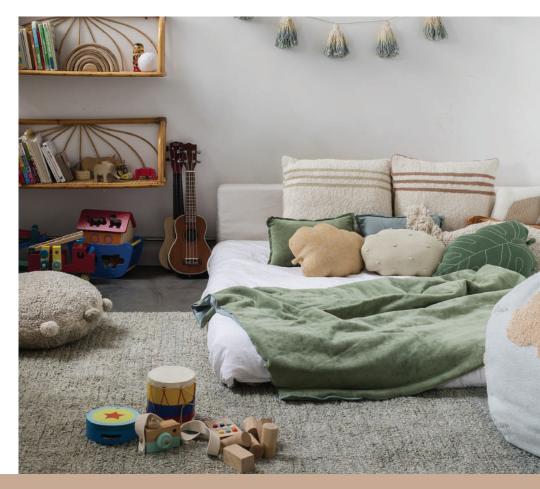

# REVERSIBLE COLLECTION

Do your kids have different favorite colors and never agree...? One day you feel like splashing colors and the next you need a calmer, neutral atmosphere...? So why settle for a single rug when you can get two in one? Reversible rugs provide the perfect kids' room decor that evolves with children as they grow!

The new **Reversible collection** offers two color options per each double-sided rug, providing two different decoration styles – one with a **pop of color** and the other in **neutral tones**. These rugs are handmade with our **unique reversible tufting technique**, combining different colors on the front and reverse sides that add **versatility** to each piece.

# TWO RUGS IN ONE FOR A DOUBLE STYLE!

- The designs are timeless and simple with plain-colored surfaces in melange yarns crossed by a single stripe, or soft color gradients in calm shades that range from neutral shades on one side, to brighter, vintage-inspired hues on the other.
- The rugs' edges are finished with **decorative embroidery and double fringes** fraying from the canvas base, or simply with a handmade **braid at each corner**, depending on the design.
- Being **tufted on both sides**, these reversible rugs are slightly heavier than our regular cotton rugs although just as flexible and easy to wash at home and should preferably use an anti slip pad underneath. You can definitely say that it is like getting two rugs in one!
- The Reversible collection includes a selection of **soft knitted cushions** and **baskets** in a matching color palette to **accessorize the rugs** in style!