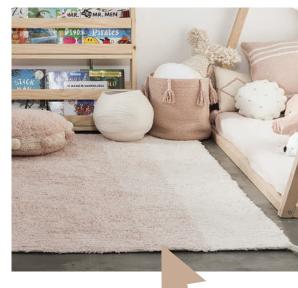

# REVERSIBLE COLLECTION

Do your kids have different favorite colors and never agree...? One day you feel like splashing colors and the next you need a calmer, neutral atmosphere...? So why settle for a single rug when you can get two in one? Reversible rugs provide the perfect kids' room decor that evolves with children as they grow!

The new **Reversible collection** offers two color options per each double-sided rug, providing two different decoration styles – one with a **pop of color** and the other in **neutral tones**. These rugs are handmade with our **unique reversible tufting technique**, combining different colors on the front and reverse sides that add **versatility** to each piece.

# TWO RUGS IN ONE FOR A DOUBLE STYLE!

- The designs are timeless and simple with plain-colored surfaces in melange yarns crossed by a single stripe, or soft color gradients in calm shades that range from neutral shades on one side, to brighter, vintage-inspired hues on the other.
- The rugs' edges are finished with **decorative embroidery and double fringes** fraying from the canvas base, or simply with a handmade **braid at each corner**, depending on the design.
- Being **tufted on both sides**, these reversible rugs are slightly heavier than our regular cotton rugs although just as flexible and easy to wash at home and should preferably use an anti slip pad underneath. You can definitely say that it is like getting two rugs in one!
- The Reversible collection includes a selection of **soft knitted cushions** and **baskets** in a matching color palette to **accessorize the rugs** in style!