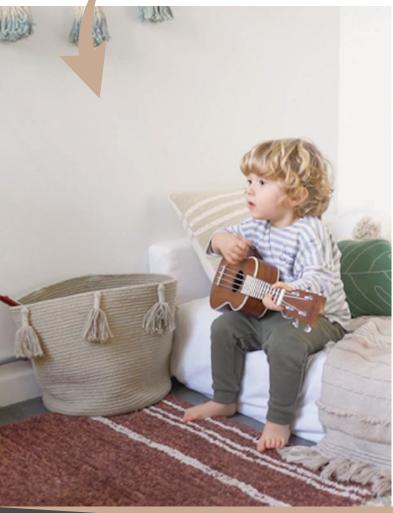

# TWO RUGS IN ONE FOR A DOUBLE STYLE!

- The designs are timeless and simple with plain-colored surfaces in melange yarns crossed by a single stripe, or soft color gradients in calm shades that range from neutral shades on one side, to brighter, vintage-inspired hues on the other.
- The rugs' edges are finished with **decorative embroidery and double fringes** fraying from the canvas base, or simply with a handmade **braid at each corner**, depending on the design.
- Being **tufted on both sides**, these reversible rugs are slightly heavier than our regular cotton rugs although just as flexible and easy to wash at home and should preferably use an anti slip pad underneath. You can definitely say that it is like getting two rugs in one!
- The Reversible collection includes a selection of **soft knitted cushions** and **baskets** in a matching color palette to **accessorize the rugs** in style!

# REVERSIBLE ACCESSORIES

Knitted cushion
Baby Leaf Rose Beige
SC-BABYL-RBG
11" x 1' 4"

Knitted cushion Baby Leaf Olive SC-BABYL-OLV 11" x 1' 4"

Knitted cushion Duetto Powder - Natural SC-DUETTO-POW
1' 4" x 1' 4"