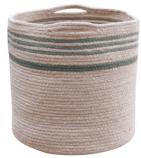

### **BASKET TWIN**

BSK-TWIN-TOF | BSK-TWIN-AMB | BSK-TWIN-VBL | 1' x Ø 1' | 1,8 lb

Composition: 100% natural cotton

Design: Solid color with contrasted colored

lines. Finished with practical handles

Elaboration: Handmade

FINISHED WITH
PRACTICAL HANDLES

THE PERFECT MATCH FOR THE REVERSIBLE TWIN RUGS

- The perfect match for the Reversible Twin rugs, in harmonizing colors.
- The Twin basket is artisanally made with hand-braided cords in Natural color, alternating stripes in colors Toffee, Amber or Vintage Blue, to match the rugs.
- Finished with practical handles at the top to easily move them around the house or even to be used as shopping baskets!