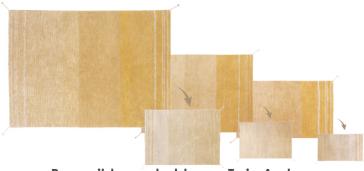

# **REVERSIBLE WASHABLE RUG TWIN**

C-TWIN-TOF-XS | C-TWIN-VBL-XS | C-TWIN-AMB-XS | 2' 7" x 4' 7" | 4,8 lb C-TWIN-TOF-S | C-TWIN-VBL-S | C-TWIN-AMB-S | 4' x 5' 3" | 8,4 lb C-TWIN-TOF-L | C-TWIN-VBL-L | C-TWIN-AMB-L | 5' 7" x 7' 10" | 17,2 lb

- Get playful with our Reversible Twin rug and refresh your home decor according to mood or to season with this colorful two in one!
- The Twin design is a reversible rug that can be **flipped from one side to another**, allowing to choose between a pop of color in vintage gradient hues, or a softer look in neutral shades.
- The ombré effect is achieved by mixing different color yarns that subtly fade from lighter to darker shades through horizontal strands.
- The reverse, neutral-colored side of the rug shows hints of color as thin, decorative lines.
- The edges are **finished with handmade braids** at each corner for a chirpy touch.
- This design is available in shades of **Toffee**, **Amber** and **Vintage Blue**, each in **3 different sizes**, making up a total of 9 references... or 18 styles!
- The smallest (2' 7" x 4' 7") being suited as a bedside or corner rug; the medium-sized rug (4' x 5' 3"), ideal for the average kid's room or play area; and the larger rug (5' 7" x 7' 10") for wider playrooms or living areas.