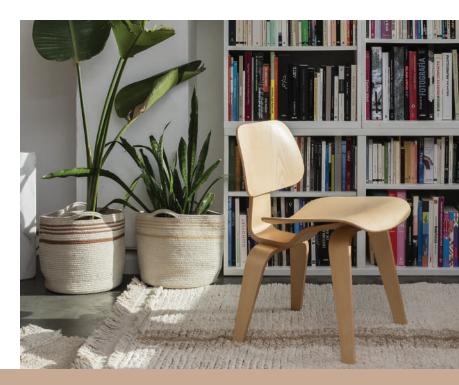

- Get playful with our Reversible Twin rug and refresh your home decor according to mood or to season with this colorful two in one!
- The Twin design is a reversible rug that can be **flipped from one side to another**, allowing to choose between a pop of color in vintage gradient hues, or a softer look in neutral shades.
- The ombré effect is achieved by mixing different color yarns that subtly fade from lighter to darker shades through horizontal strands.
- The reverse, neutral-colored side of the rug shows hints of color as thin, decorative lines.
- The edges are **finished with handmade braids** at each corner for a chirpy touch.
- This design is available in shades of **Toffee**, **Amber** and **Vintage Blue**, each in **3 different sizes**, making up a total of 9 references... or 18 styles!
- The smallest (2' 7" x 4' 7") being suited as a bedside or corner rug; the medium-sized rug (4' x 5' 3"), ideal for the average kid's room or play area; and the larger rug (5' 7" x 7' 10") for wider playrooms or living areas.

# REVERSIBLE WASHABLE RUG DUETTO

C-DUET-SGE-R | C-DUET-TOF-R | 2' 7" x 7' 6" | 7,9 lb C-DUET-SGE-M | C-DUET-TOF-M | 4' 7" x 6' 7" | 11,7 lb C-DUET-SGE-L | C-DUET-TOF-L | 5' 7" x 7' 10" | 16,5 lb

Composition: 100% natural cotton

Design: Simple lines design with double tousled fringes and embroidered dotted edges

Elaboration: Handmade

- A **two in one** rug in warm, subdued colors with a bolder touch on one side and calmer hues on the other.
- A simple yet versatile design for a reversible rug with double tousled fringes and embroidered dotted edges that will add a bohemian charm to any room.
- Its plush, double-faced surface offers a cozy and relaxed appeal with a single design motif of a central vertical stripe.
- One side of the rug offers a slight touch of color while the opposite side turns to neutrals for a more subdued vibe.
- Each rug is handmade by tufting the piles in rows, alternating stitchlines on the front side that appear as rows of a contrasted color on the reverse side.
- The Duetto design is available in **2 color options**, each available in **3 practical sizes** from a medium rug suitable for the average living room, to a size large for ample interiors, and a runner rug for elongated spaces.