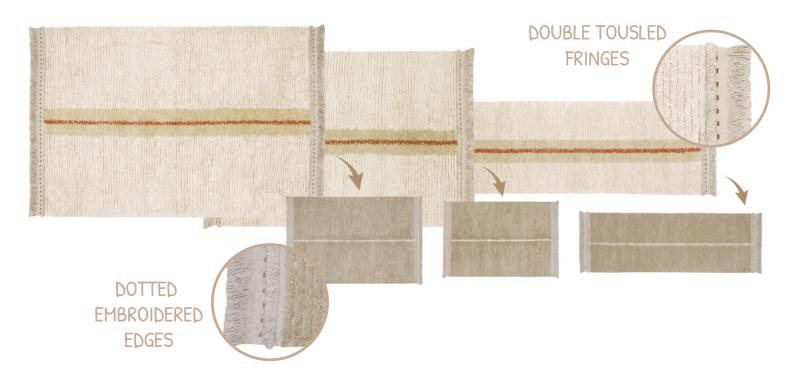

# REVERSIBLE WASHABLE RUG DUETTO

C-DUET-SGE-R | C-DUET-TOF-R | 2' 7" x 7' 6" | 7,9 lb C-DUET-SGE-M | C-DUET-TOF-M | 4' 7" x 6' 7" | 11,7 lb C-DUET-SGE-L | C-DUET-TOF-L | 5' 7" x 7' 10" | 16,5 lb

Composition: 100% natural cotton

Design: Simple lines design with double tousled fringes and embroidered dotted edges

Elaboration: Handmade

- A **two in one** rug in warm, subdued colors with a bolder touch on one side and calmer hues on the other.
- A simple yet versatile design for a reversible rug with double tousled fringes and embroidered dotted edges that will add a bohemian charm to any room.
- Its plush, double-faced surface offers a cozy and relaxed appeal with a single design motif of a central vertical stripe.
- One side of the rug offers a slight touch of color while the opposite side turns to neutrals for a more subdued vibe.
- Each rug is handmade by tufting the piles in rows, alternating stitchlines on the front side that appear as rows of a contrasted color on the reverse side.
- The Duetto design is available in **2 color options**, each available in **3 practical sizes** from a medium rug suitable for the average living room, to a size large for ample interiors, and a runner rug for elongated spaces.