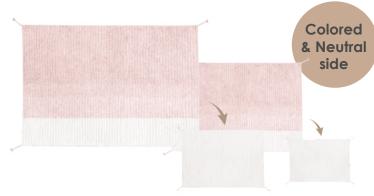

- Get playful with our Reversible Twin rug and refresh your home decor according to mood or to season with this colorful two in one!
- The Twin design is a reversible rug that can be **flipped from one side to another**, allowing to choose between a pop of color in vintage gradient hues, or a softer look in neutral shades.
- The ombré effect is achieved by mixing different color yarns that subtly fade from lighter to darker shades through horizontal strands.
- The reverse, neutral-colored side of the rug shows hints of color as thin, decorative lines.
- The edges are **finished with handmade braids** at each corner for a chirpy touch.
- This design is available in shades of **Toffee**, **Amber** and **Vintage Blue**, each in **3 different sizes**, making up a total of 9 references... or 18 styles!
- The smallest (2' 7" x 4' 7") being suited as a bedside or corner rug; the medium-sized rug (4' x 5' 3"), ideal for the average kid's room or play area; and the larger rug (5' 7" x 7' 10") for wider playrooms or living areas.

# **REVERSIBLE WASHABLE RUG TWIN**

C-TWIN-TOF-XS | C-TWIN-VBL-XS | C-TWIN-AMB-XS | 2' 7" x 4' 7" | 4,8 lb C-TWIN-TOF-S | C-TWIN-VBL-S | C-TWIN-AMB-S | 4' x 5' 3" | 8,4 lb C-TWIN-TOF-L | C-TWIN-VBL-L | C-TWIN-AMB-L | 5' 7" x 7' 10" | 17,2 lb