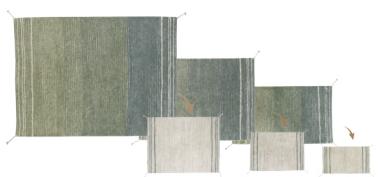

# **REVERSIBLE WASHABLE RUG TWIN**

C-TWIN-TOF-XS | C-TWIN-VBL-XS | C-TWIN-AMB-XS | 2' 7" x 4' 7" | 4,8 lb C-TWIN-TOF-S | C-TWIN-VBL-S | C-TWIN-AMB-S | 4' x 5' 3" | 8,4 lb C-TWIN-TOF-L | C-TWIN-VBL-L | C-TWIN-AMB-L | 5' 7" x 7' 10" | 17,2 lb

- Get playful with our Reversible Twin rug and refresh your home decor according to mood or to season with this colorful two in one!
- The Twin design is a reversible rug that can be **flipped from one side to another**, allowing to choose between a pop of color in vintage gradient hues, or a softer look in neutral shades.
- The ombré effect is achieved by mixing different color yarns that subtly fade from lighter to darker shades through horizontal strands.
- The reverse, neutral-colored side of the rug shows hints of color as thin, decorative lines.
- The edges are **finished with handmade braids** at each corner for a chirpy touch.
- This design is available in shades of **Toffee**, **Amber** and **Vintage Blue**, each in **3 different sizes**, making up a total of 9 references... or 18 styles!
- The smallest (2' 7" x 4' 7") being suited as a bedside or corner rug; the medium-sized rug (4' x 5' 3"), ideal for the average kid's room or play area; and the larger rug (5' 7" x 7' 10") for wider playrooms or living areas.