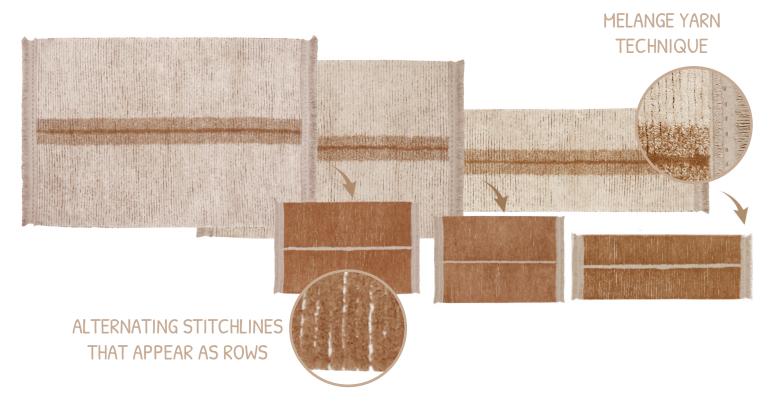

Design: Simple lines design with double tousled fringes and embroidered dotted edges

Elaboration: Handmade

- A **two in one** rug in warm, subdued colors with a bolder touch on one side and calmer hues on the other.
- A simple yet versatile design for a reversible rug with double tousled fringes and embroidered dotted edges that will add a bohemian charm to any room.
- Its plush, double-faced surface offers a cozy and relaxed appeal with a single design motif of a central vertical stripe.
- One side of the rug offers a slight touch of color while the opposite side turns to neutrals for a more subdued vibe.
- Each rug is handmade by tufting the piles in rows, alternating stitchlines on the front side that appear as rows of a contrasted color on the reverse side.
- The Duetto design is available in **2 color options**, each available in **3 practical sizes** from a medium rug suitable for the average living room, to a size large for ample interiors, and a runner rug for elongated spaces.

**Elaboration:** Handmade

- Think strawberries and cream or, why not just cream?
   Childhood memories inspire this two in one rug in soft gradients of pink for a sweet nursery decor.
- A double-faced rug design featuring a vertical gradient in soft Pastel Pink on one side and a plain Ivory surface on its reverse.
- It is available in 2 possible sizes.
- This version brings childhood memories of strawberry smoothies, raspberry macarons or cherry bonbons... but why settle for one flavour when you can get two?
- The pink Smoothie reversible rug is the perfect addition to any baby girl's nursery decor, for a sweet and cozy vibe.
- Each rug is **handmade** by tufting the piles in rows, alternating stitchlines on the front side that appear as rows on the reverse side.

Elaboration: Handmade

- Think pistacchio gelato... or perhaps just almond cream? Childhood memories inspire this two in one rug in soft gradients of green for a bold kids' room decor in safari shades.
- A double-faced rug design featuring a vertical gradient in soft Olive green on one side and a plain Ivory surface on its reverse.
- It is available in **2 possible sizes**.
- The Green design is suited for both boys' and girls' rooms, from babies to teens!
- Combine it with a safari vibe or stick to a soft neutral palette, and create a space where they can let their imagination run wild!
- Each rug is handmade by tufting the piles in rows, alternating stitchlines on the front side that appear as rows on the reverse side.