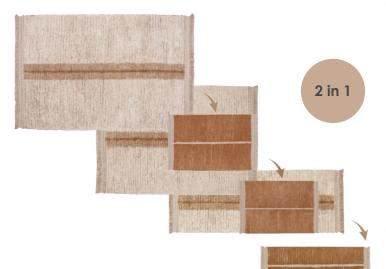

# REVERSIBLE WASHABLE RUG DUETTO

C-DUET-SGE-R | C-DUET-TOF-R | 2' 7" x 7' 6" | 7,9 lb C-DUET-SGE-M | C-DUET-TOF-M | 4' 7" x 6' 7" | 11,7 lb C-DUET-SGE-L | C-DUET-TOF-L | 5' 7" x 7' 10" | 16,5 lb

Composition: 100% natural cotton

Design: Simple lines design with double tousled fringes and embroidered dotted edges

Elaboration: Handmade

- A **two in one** rug in warm, subdued colors with a bolder touch on one side and calmer hues on the other.
- A simple yet versatile design for a reversible rug with double tousled fringes and embroidered dotted edges that will add a bohemian charm to any room.
- Its plush, double-faced surface offers a cozy and relaxed appeal with a single design motif of a central vertical stripe.
- One side of the rug offers a slight touch of color while the opposite side turns to neutrals for a more subdued vibe.
- Each rug is handmade by tufting the piles in rows, alternating stitchlines on the front side that appear as rows of a contrasted color on the reverse side.
- The Duetto design is available in **2 color options**, each available in **3 practical sizes** from a medium rug suitable for the average living room, to a size large for ample interiors, and a runner rug for elongated spaces.