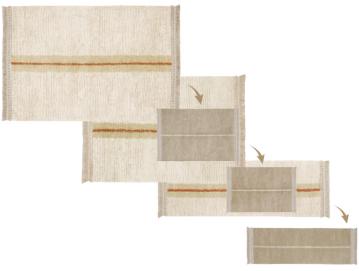

# REVERSIBLE WASHABLE RUG DUETTO

C-DUET-SGE-R | C-DUET-TOF-R | 2' 7" x 7' 6" | 7,9 lb C-DUET-SGE-M | C-DUET-TOF-M | 4' 7" x 6' 7" | 11,7 lb C-DUET-SGE-L | C-DUET-TOF-L | 5' 7" x 7' 10" | 16,5 lb

Composition: 100% natural cotton

Design: Simple lines design with double tousled fringes and embroidered dotted edges

Elaboration: Handmade

- A **two in one** rug in warm, subdued colors with a bolder touch on one side and calmer hues on the other.
- A simple yet versatile design for a reversible rug with double tousled fringes and embroidered dotted edges that will add a bohemian charm to any room.
- Its plush, double-faced surface offers a cozy and relaxed appeal with a single design motif of a central vertical stripe.
- One side of the rug offers a slight touch of color while the opposite side turns to neutrals for a more subdued vibe.
- Each rug is handmade by tufting the piles in rows, alternating stitchlines on the front side that appear as rows of a contrasted color on the reverse side.
- The Duetto design is available in **2 color options**, each available in **3 practical sizes** from a medium rug suitable for the average living room, to a size large for ample interiors, and a runner rug for elongated spaces.