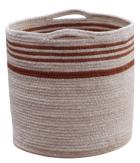

# **BASKET TRIPLET**

BSK-TRIPLET | 1' x Ø 1' | 1,8 lb

Composition: 100% natural cotton

Design: Basket with alternate color blocks.

Finished with practical handles

Elaboration: Handmade

PRACTICAL HANDLES FOR EASY CARRYING

IT COMBINES WITH THE THREE RUG DESIGNS

HAND-BRAIDED CORDS

- A multi-colored basket combining the colors found in the three designs of Reversible rugs to make the perfect combo with either one of these, as well as with any of the Twin baskets.
- Artisanally made with hand-braided cords in colors Olive, Light Honey, Dark Honey, Vintage Blue, Toffee and Natural.
- Finished with practical handles at the top to easily move them around the house or even to be used as shopping baskets!