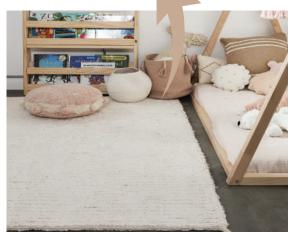

- Get playful with our Reversible Twin rug and refresh your home decor according to mood or to season with this colorful two in one!
- The Twin design is a reversible rug that can be **flipped from one side to another**, allowing to choose between a pop of color in vintage gradient hues, or a softer look in neutral shades.
- The ombré effect is achieved by mixing different color yarns that subtly fade from lighter to darker shades through horizontal strands.
- The reverse, neutral-colored side of the rug shows hints of color as thin, decorative lines.
- The edges are **finished with handmade braids** at each corner for a chirpy touch.
- This design is available in shades of **Toffee**, **Amber** and **Vintage Blue**, each in **3 different sizes**, making up a total of 9 references... or 18 styles!
- The smallest (2' 7" x 4' 7") being suited as a bedside or corner rug; the medium-sized rug (4' x 5' 3"), ideal for the average kid's room or play area; and the larger rug (5' 7" x 7' 10") for wider playrooms or living areas.