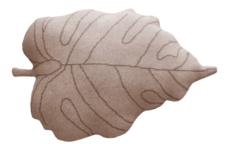

# KNITTED CUSHION BABY LEAF

SC-BABYL-NAT | SC-BABYL-RBG | SC-BABYL-OLV | 11" x 1' 4" | 0,4 lb

Composition: 100% natural cotton

Design: Cushion shaped as a Monstera Leaf

Elaboration: Handmade

# LINES AND WAVY EDGES LIKE A REAL LEAF

**CUTE DETAILS** 

- Cotton cushion knitted in tricot with a soft surface.
- A new take on our popular Monstera-inspired
  Baby Leaf knitted cushion, now in 2 additional
  color options: Rose Beige and Olive.
- Machine-washable, including the filler.