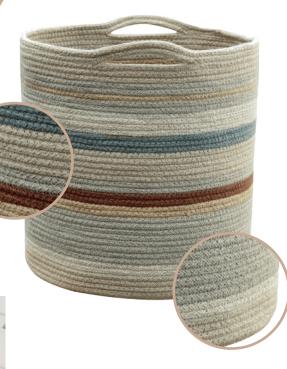

### **BASKET TWIN**

BSK-TWIN-TOF | BSK-TWIN-AMB | BSK-TWIN-VBL | 1' x Ø 1' | 1,8 lb

Composition: 100% natural cotton

Design: Solid color with contrasted colored

lines. Finished with practical handles

Elaboration: Handmade

FINISHED WITH
PRACTICAL HANDLES

THE PERFECT MATCH FOR THE REVERSIBLE TWIN RUGS

- The perfect match for the Reversible Twin rugs, in harmonizing colors.
- The Twin basket is artisanally made with hand-braided cords in Natural color, alternating stripes in colors Toffee, Amber or Vintage Blue, to match the rugs.
- Finished with practical handles at the top to easily move them around the house or even to be used as shopping baskets!