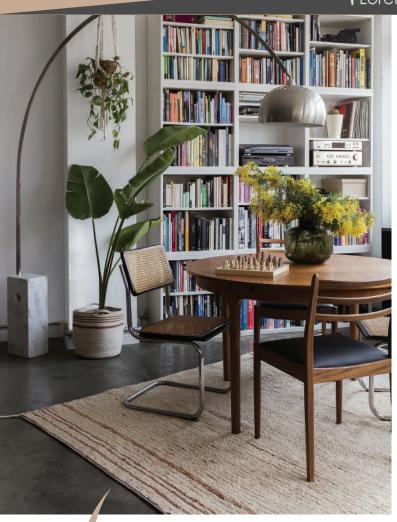

# TWO RUGS IN ONE FOR A DOUBLE STYLE!

- The designs are timeless and simple with plain-colored surfaces in melange yarns crossed by a single stripe, or soft color gradients in calm shades that range from neutral shades on one side, to brighter, vintage-inspired hues on the other.
- The rugs' edges are finished with **decorative embroidery and double fringes** fraying from the canvas base, or simply with a handmade **braid at each corner**, depending on the design.
- Being **tufted on both sides**, these reversible rugs are slightly heavier than our regular cotton rugs although just as flexible and easy to wash at home and should preferably use an anti slip pad underneath. You can definitely say that it is like getting two rugs in one!
- The Reversible collection includes a selection of **soft knitted cushions** and **baskets** in a matching color palette to **accessorize the rugs** in style!