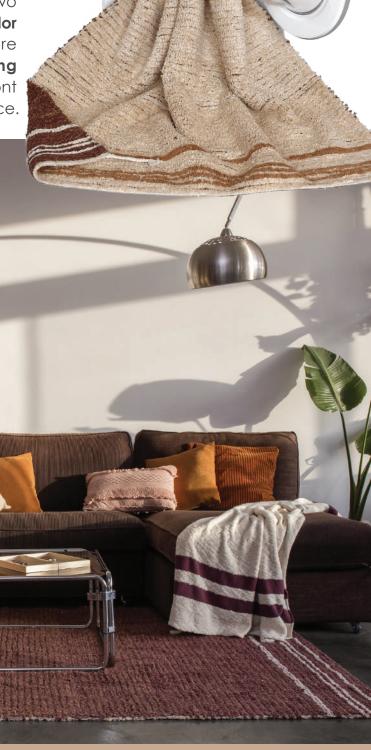

# REVERSIBLE WASHABLE RUG DUETTO

C-DUET-SGE-R | C-DUET-TOF-R | 2' 7" x 7' 6" | 7,9 lb C-DUET-SGE-M | C-DUET-TOF-M | 4' 7" x 6' 7" | 11,7 lb C-DUET-SGE-L | C-DUET-TOF-L | 5' 7" x 7' 10" | 16,5 lb

Composition: 100% natural cotton

Design: Simple lines design with double tousled fringes and embroidered dotted edges

Elaboration: Handmade

- A **two in one** rug in warm, subdued colors with a bolder touch on one side and calmer hues on the other.
- A simple yet versatile design for a reversible rug with double tousled fringes and embroidered dotted edges that will add a bohemian charm to any room.
- Its plush, double-faced surface offers a cozy and relaxed appeal with a single design motif of a central vertical stripe.
- One side of the rug offers a slight touch of color while the opposite side turns to neutrals for a more subdued vibe.
- Each rug is handmade by tufting the piles in rows, alternating stitchlines on the front side that appear as rows of a contrasted color on the reverse side.
- The Duetto design is available in **2 color options**, each available in **3 practical sizes** from a medium rug suitable for the average living room, to a size large for ample interiors, and a runner rug for elongated spaces.