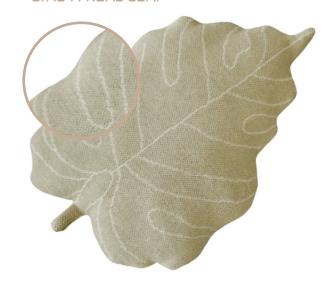

# KNITTED CUSHION BABY LEAF

SC-BABYL-NAT | SC-BABYL-RBG | SC-BABYL-OLV | 11" x 1' 4" | 0,4 lb

Composition: 100% natural cotton

Design: Cushion shaped as a Monstera Leaf

Elaboration: Handmade

# LINES AND WAVY EDGES LIKE A REAL LEAF

**CUTE DETAILS** 

- Cotton cushion knitted in tricot with a soft surface.
- A new take on our popular Monstera-inspired
  Baby Leaf knitted cushion, now in 2 additional
  color options: Rose Beige and Olive.
- Machine-washable, including the filler.