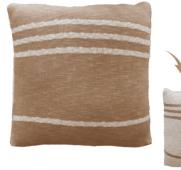

# KNITTED CUSHION DUETTO

SC-DUETTO-POW | SC-DUETTO-OLV | 1' 4" x 1' 4" | 1,5 lb

Composition: 100% natural cotton

**Design:** Square cushion with stripes in contrasted colors

Elaboration: Handmade

- Cotton cushion knitted in tricot with a soft surface.
- The cover is removable and machine-washable.
- The perfect match for the Reversible Duetto rugs, these double-faced cushions sport a punch of color on one side and a take on neutrals on the other, with a striped motif for a modern touch.
- Switch sides and mix colors to taste!