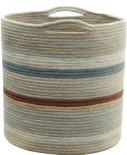

# **REVERSIBLE WASHABLE RUG TWIN**

C-TWIN-TOF-XS | C-TWIN-VBL-XS | C-TWIN-AMB-XS | 2' 7" x 4' 7" | 4,8 lb C-TWIN-TOF-S | C-TWIN-VBL-S | C-TWIN-AMB-S | 4' x 5' 3" | 8,4 lb C-TWIN-TOF-L | C-TWIN-VBL-L | C-TWIN-AMB-L | 5' 7" x 7' 10" | 17,2 lb

- Get playful with our Reversible Twin rug and refresh your home decor according to mood or to season with this colorful two in one!
- The Twin design is a reversible rug that can be **flipped from one side to another**, allowing to choose between a pop of color in vintage gradient hues, or a softer look in neutral shades.
- The ombré effect is achieved by mixing different color yarns that subtly fade from lighter to darker shades through horizontal strands.
- The reverse, neutral-colored side of the rug shows hints of color as thin, decorative lines.
- The edges are **finished with handmade braids** at each corner for a chirpy touch.
- This design is available in shades of **Toffee**, **Amber** and **Vintage Blue**, each in **3 different sizes**, making up a total of 9 references... or 18 styles!
- The smallest (2' 7" x 4' 7") being suited as a bedside or corner rug; the medium-sized rug (4' x 5' 3"), ideal for the average kid's room or play area; and the larger rug (5' 7" x 7' 10") for wider playrooms or living areas.