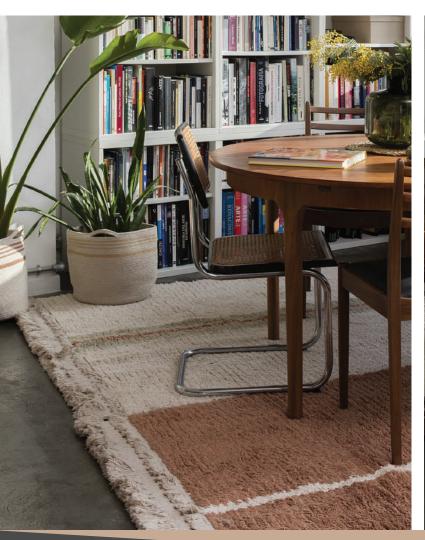

The new **Reversible collection** offers two color options per each double-sided rug, providing two different decoration styles – one with a **pop of color** and the other in **neutral tones**. These rugs are handmade with our **unique reversible tufting technique**, combining different colors on the front and reverse sides that add **versatility** to each piece.

# TWO RUGS IN ONE FOR A DOUBLE STYLE!

- The designs are timeless and simple with plain-colored surfaces in melange yarns crossed by a single stripe, or soft color gradients in calm shades that range from neutral shades on one side, to brighter, vintage-inspired hues on the other.
- The rugs' edges are finished with **decorative embroidery and double fringes** fraying from the canvas base, or simply with a handmade **braid at each corner**, depending on the design.
- Being **tufted on both sides**, these reversible rugs are slightly heavier than our regular cotton rugs although just as flexible and easy to wash at home and should preferably use an anti slip pad underneath. You can definitely say that it is like getting two rugs in one!
- The Reversible collection includes a selection of **soft knitted cushions** and **baskets** in a matching color palette to **accessorize the rugs** in style!