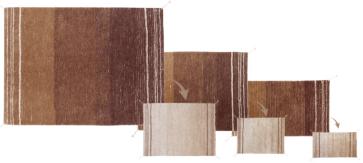

# **REVERSIBLE WASHABLE RUG TWIN**

C-TWIN-TOF-XS | C-TWIN-VBL-XS | C-TWIN-AMB-XS | 2' 7" x 4' 7" | 4,8 lb C-TWIN-TOF-S | C-TWIN-VBL-S | C-TWIN-AMB-S | 4' x 5' 3" | 8,4 lb C-TWIN-TOF-L | C-TWIN-VBL-L | C-TWIN-AMB-L | 5' 7" x 7' 10" | 17,2 lb

- Get playful with our Reversible Twin rug and refresh your home decor according to mood or to season with this colorful two in one!
- The Twin design is a reversible rug that can be **flipped from one side to another**, allowing to choose between a pop of color in vintage gradient hues, or a softer look in neutral shades.
- The ombré effect is achieved by mixing different color yarns that subtly fade from lighter to darker shades through horizontal strands.
- The reverse, neutral-colored side of the rug shows hints of color as thin, decorative lines.
- The edges are **finished with handmade braids** at each corner for a chirpy touch.
- This design is available in shades of **Toffee**, **Amber** and **Vintage Blue**, each in **3 different sizes**, making up a total of 9 references... or 18 styles!
- The smallest (2' 7" x 4' 7") being suited as a bedside or corner rug; the medium-sized rug (4' x 5' 3"), ideal for the average kid's room or play area; and the larger rug (5' 7" x 7' 10") for wider playrooms or living areas.