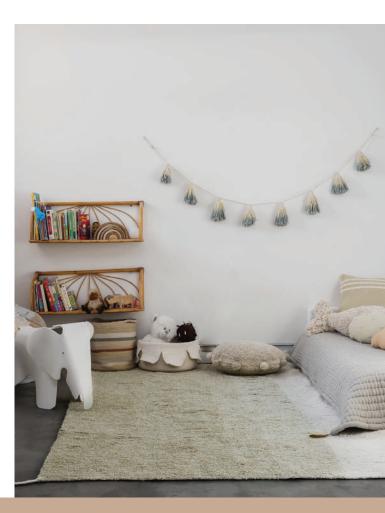

Design: Simple lines design with double tousled fringes and embroidered dotted edges

Elaboration: Handmade

- A **two in one** rug in warm, subdued colors with a bolder touch on one side and calmer hues on the other.
- A simple yet versatile design for a reversible rug with double tousled fringes and embroidered dotted edges that will add a bohemian charm to any room.
- Its plush, double-faced surface offers a cozy and relaxed appeal with a single design motif of a central vertical stripe.
- One side of the rug offers a slight touch of color while the opposite side turns to neutrals for a more subdued vibe.
- Each rug is handmade by tufting the piles in rows, alternating stitchlines on the front side that appear as rows of a contrasted color on the reverse side.
- The Duetto design is available in **2 color options**, each available in **3 practical sizes** from a medium rug suitable for the average living room, to a size large for ample interiors, and a runner rug for elongated spaces.