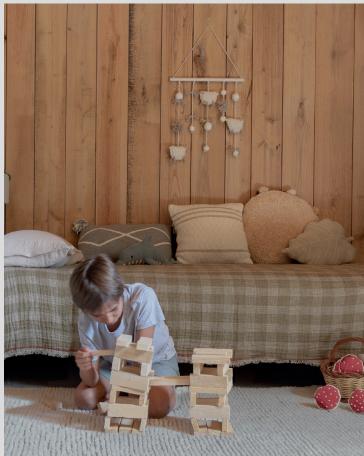

## LORENA'S INSPIRATION

Following our Sheep of the World collection, designer Lorena Canals felt the need of dedicating a wool collection to kids. With **a pink-nosed sheep as the thread of the story**, she outlined **basic**, **yet elegant and timeless designs** that enhance the look and feel of this **natural raw material**, treated with **sustainable**, **non-toxic dyes** for extra safety. It's time for kids to also enjoy **artisan-made decor** made up of **washable wool rugs**, starring a pink-nosed sheep and its flock of friends, shaped as a **basket**, **cushion and wall-hanger** for a fun total look.

#### Woolable Wall decor Flock WO-HANG-FLOCK | 1' 4" x 2'

- 'Each feather flock together'. The perfect match for our rug, cushion and basket from the same Pink Nose Sheep collection, for a themed kids' room decor.
- A decorative wall hanger with **five garlands featuring little handmade sheep, mini tassels and woolen pom poms**, attached to a canvas covered pipe with a cotton cord for hanging it.
- It is made in Sheep White and Sandstone colored yarns and measures 1' 4" x 2'.
- Suitable for kids from 3 years of age and for decoration purposes only.