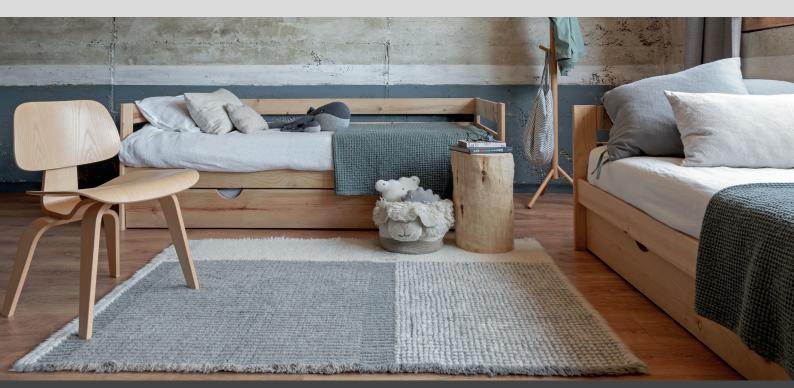

#### Woolable rug Koa Pink & Sandstone WO-KOA-PK-S | WO-KOA-SD-S | 2' 7" x 4' 7" WO-KOA-PK-K | WO-KOA-SD-K | 4' x 5' 7"

Hand braided fringes at the edges

- This basic rug design displays a blended color effect that is achieved by double tuffing.
- Available in 2 different color options and 2 sizes, it combines natural undyed Sheep White wool in a longer pile with a soft colored wool –in Pale Blush or Sandstone color– in a shorter pile that seems to brush through the stripy surface.
- Finished with **hand braided fringes at the edges**, where both colors of wool meet, and a 20% of fine New Zealand wool in its composition that provides softness and durable quality.
- A versatile piece for kids to endlessly play on, suited for any room in the home, providing elegant, understated decor.
- It comes packed in a cotton tote bag including a complimentary anti-slip underlay.
- Suitable for **children from 3 years old**.