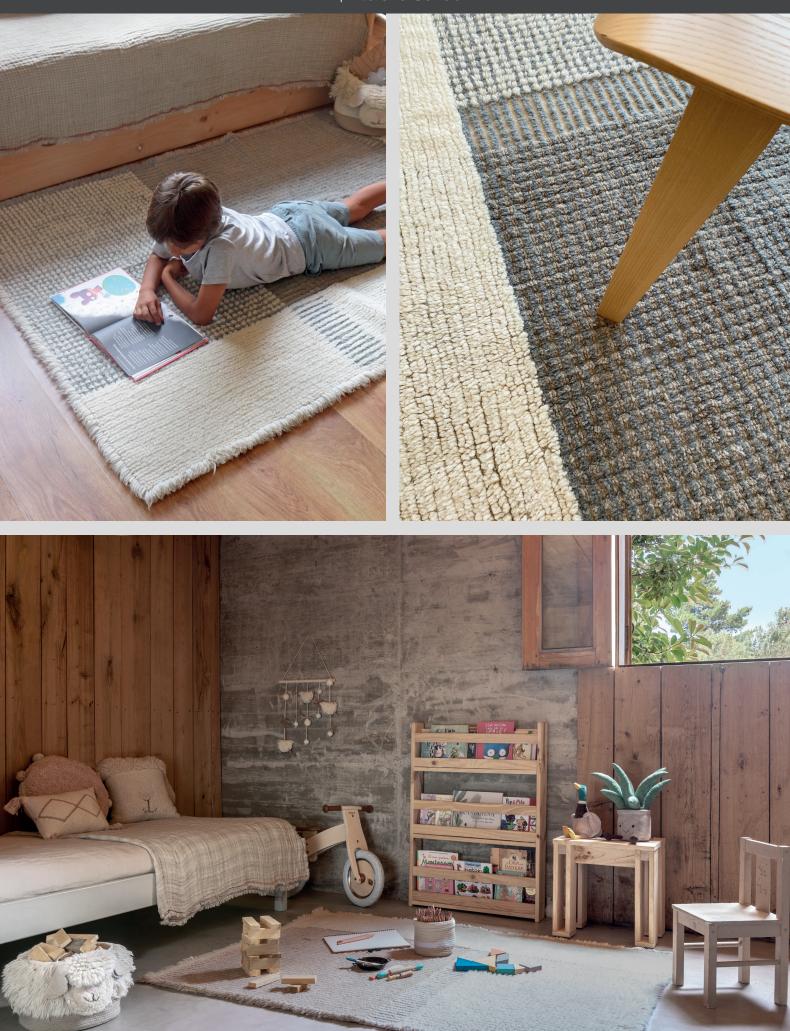

#### Woolable rug Koa Pink & Sandstone WO-KOA-PK-S | WO-KOA-SD-S | 2' 7" x 4' 7" WO-KOA-PK-K | WO-KOA-SD-K | 4' x 5' 7"

Hand braided fringes at the edges

- This basic rug design displays a blended color effect that is achieved by double tuffing.
- Available in 2 different color options and 2 sizes, it combines natural undyed Sheep White wool in a longer pile with a soft colored wool –in Pale Blush or Sandstone color– in a shorter pile that seems to brush through the stripy surface.
- Finished with **hand braided fringes at the edges**, where both colors of wool meet, and a 20% of fine New Zealand wool in its composition that provides softness and durable quality.
- A versatile piece for kids to endlessly play on, suited for any room in the home, providing elegant, understated decor.
- It comes packed in a cotton tote bag including a complimentary anti-slip underlay.
- Suitable for **children from 3 years old**.