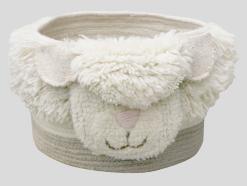

#### Woolable basket Pink Nose Sheep WO-BSK-NOSE | 8" x 1' x 11"

- Oval shaped basket, made of 100% wool, using Sandstone and Sheep White colored cords.
- Measuring 8" x 1' x 11", it features long, 4-cm fringes circling the edges to simulate sheep's fur.
- The **attached pocket** is **shaped like the face of the sheep** with its **nose embroidered** on the front in shades of Frosted Rose and Almond Frost.
- Sewn on are two **cotton canvas ears** that stick out the sides.
- An iconic accessory from the Woolable Pink Nose Sheep collection that pays tribute to this charming animal and **matches other items**.
- Suitable for kids from 3 years of age.