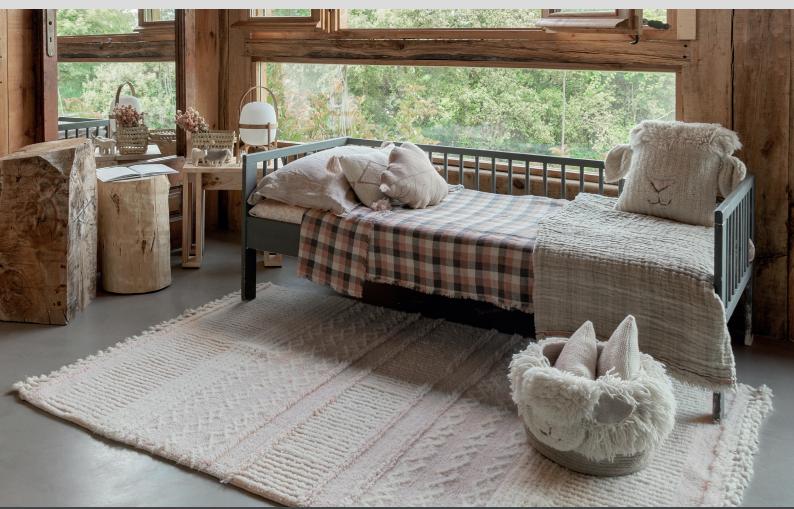

#### A Tribute to Sheep as Seen Through a Child's Eyes

Our Woolable range goes kid-friendly with this new collection of **washable wool rugs** inspired by cute, fluffy sheep. Now **children from 3 years of age** can enjoy the natural qualities of soft, cozy wool in their rooms. **Timeless designs** in soft, **subdued colors**, enhanced by the pure, whitish hues of **New Zealand wool**, make for a **versatile collection** that's complete with matching **sheep-themed accessories**.

## LORENA'S INSPIRATION

Following our Sheep of the World collection, designer Lorena Canals felt the need of dedicating a wool collection to kids. With **a pink-nosed sheep as the thread of the story**, she outlined **basic**, **yet elegant and timeless designs** that enhance the look and feel of this **natural raw material**, treated with **sustainable**, **non-toxic dyes** for extra safety. It's time for kids to also enjoy **artisan-made decor** made up of **washable wool rugs**, starring a pink-nosed sheep and its flock of friends, shaped as a **basket**, **cushion and wall-hanger** for a fun total look.

## THE DESIGNS

Basic, timeless designs fit for any kids' room come in an elegant, subdued color palette, softened by the natural white shade of top quality New Zealand wool. With the *Pink Nose Sheep rug* and its matching sheep accessories as most iconic pieces, the collection is completed with four other rug designs, also in neutral, subdued color shades and versatile graphic patterns for kids to grow along with. Every rug is packed in a cotton tote bag including a complimentary anti-slip underlay.

Cute little **three-dimensional details** such as embroidered noses, attached canvas ears or hand-finished braided legs, fringes and tassels, show off the **skillful work of our Indian artisans**. The rug's also showcase **structured surfaces**, with a play on pile heights and bare canvas spots for a **multi-textured finish**. From small bedside rugs to medium-sized pieces, there is a rug fit for every room... not just the kids'!