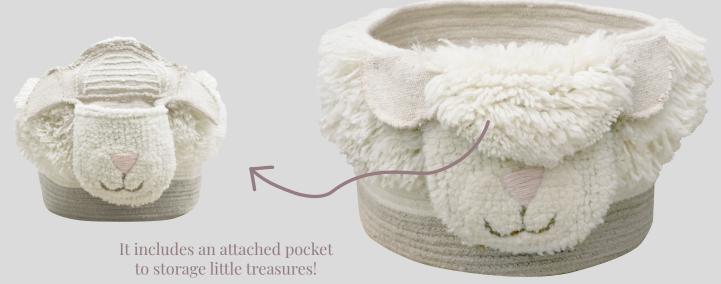

#### Woolable basket Pink Nose Sheep WO-BSK-NOSE | 8" x 1' x 11"

- Oval shaped basket, made of 100% wool, using Sandstone and Sheep White colored cords.
- Measuring 8" x 1' x 11", it features long, 4-cm fringes circling the edges to simulate sheep's fur.
- The **attached pocket** is **shaped like the face of the sheep** with its **nose embroidered** on the front in shades of Frosted Rose and Almond Frost.
- Sewn on are two **cotton canvas ears** that stick out the sides.
- An iconic accessory from the Woolable Pink Nose Sheep collection that pays tribute to this charming animal and **matches other items**.
- Suitable for kids from 3 years of age.