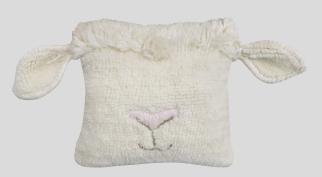

#### Woolable cushion Pink Nose Sheep WO-SC-NOSE | 1' 2" x 1' 2"

- A charming square-shaped cushion, measuring 1' 2" x 1' 2", inspired by a white, pink-nosed sheep.
- It has **embroidered details** –such as the nose–, a combination of short and medium **pile tufting** and attached **fluffy ears** sticking out the sides.
- A metal zipper at the base allows for the polyester filler to be removed for **machine-washing**.
- Its color palette includes shades of Sheep White, Frosted Rose and Almond Frost.
- Suitable for kids from 3 years of age.