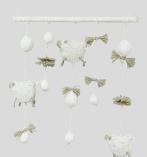

#### Woolable Wall decor Flock WO-HANG-FLOCK | 1' 4" x 2'

- 'Each feather flock together'. The perfect match for our rug, cushion and basket from the same Pink Nose Sheep collection, for a themed kids' room decor.
- A decorative wall hanger with **five garlands featuring little handmade sheep, mini tassels and woolen pom poms**, attached to a canvas covered pipe with a cotton cord for hanging it.
- It is made in Sheep White and Sandstone colored yarns and measures 1' 4" x 2'.
- Suitable for kids from 3 years of age and for decoration purposes only.