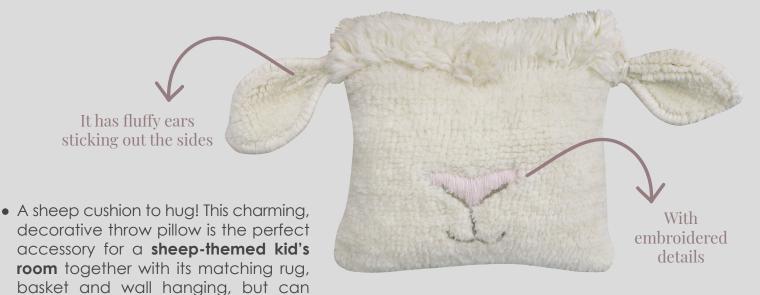

#### Woolable cushion Pink Nose Sheep WO-SC-NOSE | 1' 2" x 1' 2"

- A charming square-shaped cushion, measuring 1' 2" x 1' 2", inspired by a white, pink-nosed sheep.
- It has **embroidered details** –such as the nose–, a combination of short and medium **pile tufting** and attached **fluffy ears** sticking out the sides.
- A metal zipper at the base allows for the polyester filler to be removed for **machine-washing**.
- Its color palette includes shades of Sheep White, Frosted Rose and Almond Frost.
- Suitable for kids from 3 years of age.