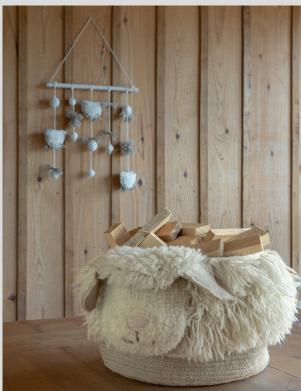

# **WOOLABLE ACCESSORIES**

Woolable Wall decor Flock WO-HANG-FLOCK 1' 4'' x 2'

Woolable basket Pink Nose Sheep WO-BSK-NOSE 8" x 1' x 11"

#### Woolable basket Pink Nose Sheep WO-BSK-NOSE | 8" x 1' x 11"

- Oval shaped basket, made of 100% wool, using Sandstone and Sheep White colored cords.
- Measuring 8" x 1' x 11", it features long, 4-cm fringes circling the edges to simulate sheep's fur.
- The **attached pocket** is **shaped like the face of the sheep** with its **nose embroidered** on the front in shades of Frosted Rose and Almond Frost.
- Sewn on are two **cotton canvas ears** that stick out the sides.
- An iconic accessory from the Woolable Pink Nose Sheep collection that pays tribute to this charming animal and **matches other items**.
- Suitable for kids from 3 years of age.