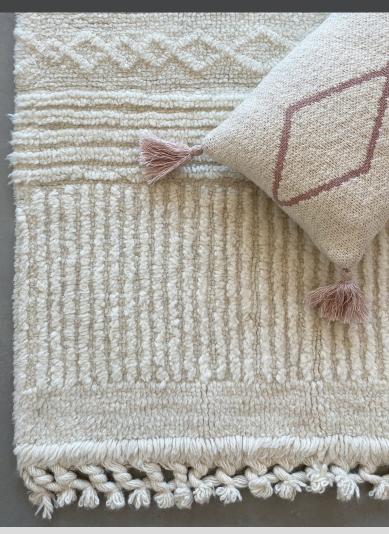

#### WOOLABLE® kids Lorena®Canals

**Woolable rug Arona** WO-ARONA-C | Ø 4' WO-ARONA-S | 2' 7" x 4' 7" WO-ARONA-M | 4' 7" x 6' 7"

> Multi-colored horizontal lines of a total of eleven different shades

- This simple yet beautiful rug, features an undyed Sheep White colored base decorated with multi-colored horizontal lines of a total of **eleven different shades** from the Woolable color chart that stand out as the main graphic motif, blended with the natural off-white shade in the background.
- The colors used in the stripes –achieved with non-toxic dyes– include Pink Bloom, Sandstone, Smoke Blue, Misty Rose, Honey Dew, Almond Frost, Quartz, Charcoal, Frosted Rose, Moonlight and Walnut.
- This design comes in a round, Ø 4' diameter version and in 2 sizes of rectangular shape, these **finished with tri-colored tassels** sticking out the sides.
- The small rectangular version is more suited as a bedside rug -2' 7" x 4' 7"- while the larger one can work well as a bedroom's central element -4' 7" x 6' 7"-, also ideal for defining kids' play areas. The round one, on the other hand, will work in any space, offering greater versatility of placement.