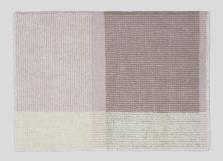

#### Woolable rug Kaia Rose & Smoke Blue WO-KAIA-BL | WO-KAIA-RO | 4' x 5' 7"

- The design of this rug is inspired by check yarn-dyed woven throws, featuring crossing lines that form an oversized, **tri-colored pattern**.
- The crossline tufting in colors Sheep White, Frosted Rose and Sandstone or, alternatively, in Sheep White, Smoke Blue and Silver Grey– creates a structured surface of variable textures –some showing the bare canvas and others with a tightly-stitched small check pattern.
- It is finished with a 3-cm-long wool pile around all the edges and both color versions come in a unique size of 4' x 5' 7", to fit the average bedroom.
- Each rug comes packed in a cotton tote bag including a complimentary anti-slip underlay.
- Suitable for kids over 3 years of age.

Variable textures surface with visible bare canvas

The perfect option for your everyday life

WOOLABLE® kids Lorena®Canals