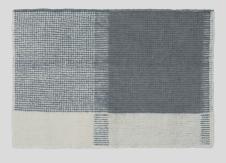

#### Woolable rug Kaia Rose & Smoke Blue WO-KAIA-BL | WO-KAIA-RO | 4' x 5' 7"

- The design of this rug is inspired by check yarn-dyed woven throws, featuring crossing lines that form an oversized, **tri-colored pattern**.
- The crossline tufting in colors Sheep White, Frosted Rose and Sandstone or, alternatively, in Sheep White, Smoke Blue and Silver Grey– creates a structured surface of variable textures –some showing the bare canvas and others with a tightly-stitched small check pattern.
- It is finished with a 3-cm-long wool pile around all the edges and both color versions come in a unique size of 4' x 5' 7", to fit the average bedroom.
- Each rug comes packed in a cotton tote bag including a complimentary anti-slip underlay.
- Suitable for kids over 3 years of age.

Variable textures surface with visible bare canvas

The perfect option for your everyday life

WOOLABLE® kids Lorena®Canals