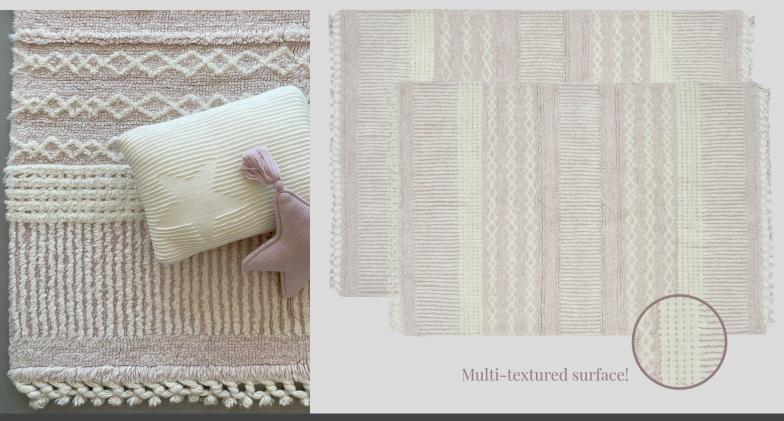

#### WOOLABLE® kids Lorena®Canals

**Woolable rug Arona** WO-ARONA-C | Ø 4' WO-ARONA-S | 2' 7" x 4' 7" WO-ARONA-M | 4' 7" x 6' 7"

> Multi-colored horizontal lines of a total of eleven different shades

- This simple yet beautiful rug, features an undyed Sheep White colored base decorated with multi-colored horizontal lines of a total of **eleven different shades** from the Woolable color chart that stand out as the main graphic motif, blended with the natural off-white shade in the background.
- The colors used in the stripes –achieved with non-toxic dyes– include Pink Bloom, Sandstone, Smoke Blue, Misty Rose, Honey Dew, Almond Frost, Quartz, Charcoal, Frosted Rose, Moonlight and Walnut.
- This design comes in a round, Ø 4' diameter version and in 2 sizes of rectangular shape, these **finished with tri-colored tassels** sticking out the sides.
- The small rectangular version is more suited as a bedside rug -2' 7" x 4' 7"- while the larger one can work well as a bedroom's central element -4' 7" x 6' 7"-, also ideal for defining kids' play areas. The round one, on the other hand, will work in any space, offering greater versatility of placement.

#### Woolable rug Kaia Rose & Smoke Blue WO-KAIA-BL | WO-KAIA-RO | 4' x 5' 7"

- The design of this rug is inspired by check yarn-dyed woven throws, featuring crossing lines that form an oversized, **tri-colored pattern**.
- The crossline tufting in colors Sheep White, Frosted Rose and Sandstone or, alternatively, in Sheep White, Smoke Blue and Silver Grey– creates a structured surface of variable textures –some showing the bare canvas and others with a tightly-stitched small check pattern.
- It is finished with a 3-cm-long wool pile around all the edges and both color versions come in a unique size of 4' x 5' 7", to fit the average bedroom.
- Each rug comes packed in a cotton tote bag including a complimentary anti-slip underlay.
- Suitable for kids over 3 years of age.

Variable textures surface with visible bare canvas

The perfect option for your everyday life

WOOLABLE® kids Lorena®Canals