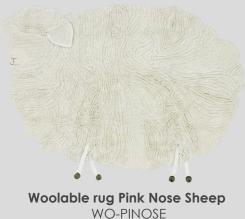

#### Woolable rug Pink Nose Sheep WO-PINOSE | 4' x 5' 7"

- The Pink Nose Sheep is the collection's **most iconic piece** and its main source of inspiration, in an attempt to bring nature closer to children and treat them to the soft and plush texture of natural wool.
- A rug shaped like a white pink-nosed sheep, with **undulating edges** and the head's silhouette on one side.

The wool is tufted in several layers,
playing with different pile heights to recreate the sheep's fluffy fur texture.

The nose is **hand-embroidered** in wool yarn in shades of Frosted Rose • and Almond Frost.

- Playful little details, such as a pair of **removable braided legs** and **3D**, **sewn on canvas ears**, provide an extra element of fun for kids to enjoy.
- Each rug comes packed in a **cotton tote bag** including a complimentary, contoured **anti-slip underlay**.
- Our wool pieces are recommended for children from 3 years old.