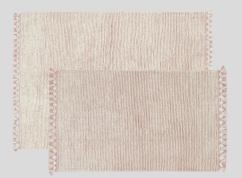

#### Woolable rug Koa Pink & Sandstone WO-KOA-PK-S | WO-KOA-SD-S | 2' 7" x 4' 7" WO-KOA-PK-K | WO-KOA-SD-K | 4' x 5' 7"

Hand braided fringes at the edges

- This basic rug design displays a blended color effect that is achieved by double tuffing.
- Available in 2 different color options and 2 sizes, it combines natural undyed Sheep White wool in a longer pile with a soft colored wool –in Pale Blush or Sandstone color– in a shorter pile that seems to brush through the stripy surface.
- Finished with **hand braided fringes at the edges**, where both colors of wool meet, and a 20% of fine New Zealand wool in its composition that provides softness and durable quality.
- A versatile piece for kids to endlessly play on, suited for any room in the home, providing elegant, understated decor.
- It comes packed in a cotton tote bag including a complimentary anti-slip underlay.
- Suitable for **children from 3 years old**.

A combination of short and long pile making it look like a striped surface