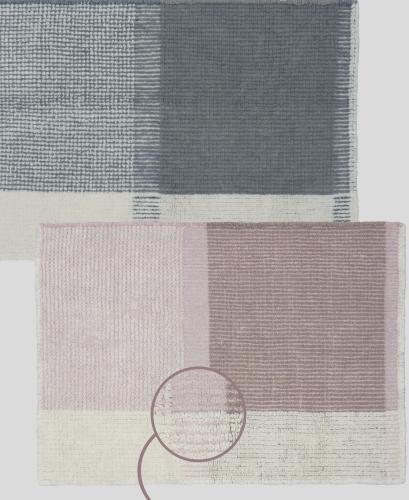

#### Woolable rug Koa Pink & Sandstone WO-KOA-PK-S | WO-KOA-SD-S | 2' 7" x 4' 7" WO-KOA-PK-K | WO-KOA-SD-K | 4' x 5' 7"

Hand braided fringes at the edges

- This basic rug design displays a blended color effect that is achieved by double tuffing.
- Available in 2 different color options and 2 sizes, it combines natural undyed Sheep White wool in a longer pile with a soft colored wool –in Pale Blush or Sandstone color– in a shorter pile that seems to brush through the stripy surface.
- Finished with **hand braided fringes at the edges**, where both colors of wool meet, and a 20% of fine New Zealand wool in its composition that provides softness and durable quality.
- A versatile piece for kids to endlessly play on, suited for any room in the home, providing elegant, understated decor.
- It comes packed in a cotton tote bag including a complimentary anti-slip underlay.
- Suitable for **children from 3 years old**.

A combination of short and long pile making it look like a striped surface