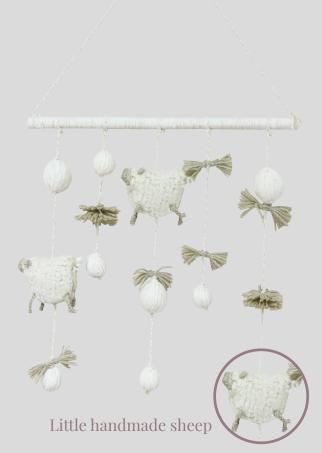

#### Woolable Wall decor Flock WO-HANG-FLOCK | 1' 4" x 2'

- 'Each feather flock together'. The perfect match for our rug, cushion and basket from the same Pink Nose Sheep collection, for a themed kids' room decor.
- A decorative wall hanger with **five garlands featuring little handmade sheep, mini tassels and woolen pom poms**, attached to a canvas covered pipe with a cotton cord for hanging it.
- It is made in Sheep White and Sandstone colored yarns and measures 1' 4" x 2'.
- Suitable for kids from 3 years of age and for decoration purposes only.