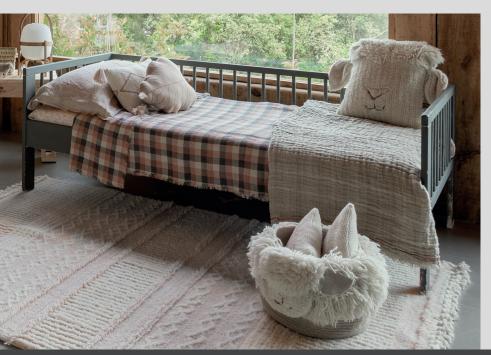

## LORENA'S INSPIRATION

Following our Sheep of the World collection, designer Lorena Canals felt the need of dedicating a wool collection to kids. With **a pink-nosed sheep as the thread of the story**, she outlined **basic**, **yet elegant and timeless designs** that enhance the look and feel of this **natural raw material**, treated with **sustainable**, **non-toxic dyes** for extra safety. It's time for kids to also enjoy **artisan-made decor** made up of **washable wool rugs**, starring a pink-nosed sheep and its flock of friends, shaped as a **basket**, **cushion and wall-hanger** for a fun total look.