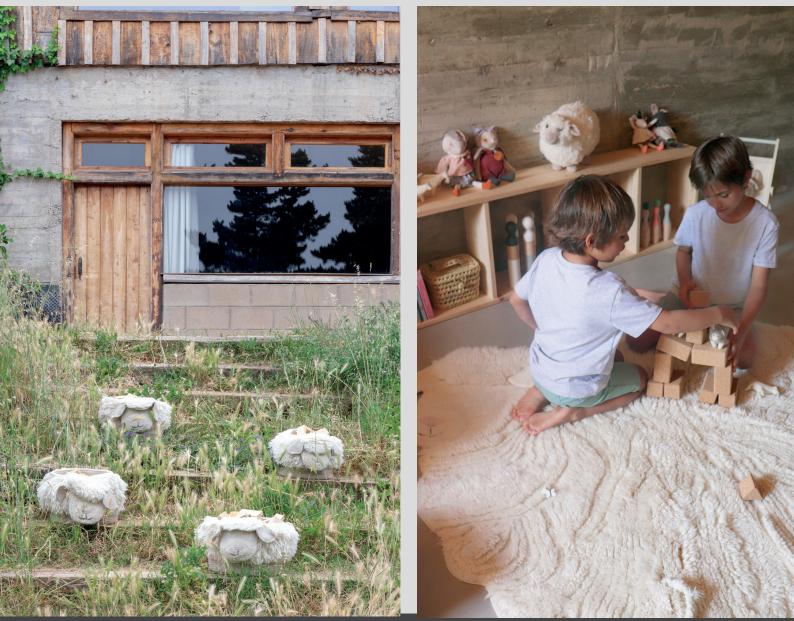

#### A Tribute to Sheep as Seen Through a Child's Eyes

Our Woolable range goes kid-friendly with this new collection of **washable wool rugs** inspired by cute, fluffy sheep. Now **children from 3 years of age** can enjoy the natural qualities of soft, cozy wool in their rooms. **Timeless designs** in soft, **subdued colors**, enhanced by the pure, whitish hues of **New Zealand wool**, make for a **versatile collection** that's complete with matching **sheep-themed accessories**.

## LORENA'S INSPIRATION

Following our Sheep of the World collection, designer Lorena Canals felt the need of dedicating a wool collection to kids. With **a pink-nosed sheep as the thread of the story**, she outlined **basic**, **yet elegant and timeless designs** that enhance the look and feel of this **natural raw material**, treated with **sustainable**, **non-toxic dyes** for extra safety. It's time for kids to also enjoy **artisan-made decor** made up of **washable wool rugs**, starring a pink-nosed sheep and its flock of friends, shaped as a **basket**, **cushion and wall-hanger** for a fun total look.

## THE DESIGNS

Basic, timeless designs fit for any kids' room come in an elegant, subdued color palette, softened by the natural white shade of top quality New Zealand wool. With the *Pink Nose Sheep rug* and its matching sheep accessories as most iconic pieces, the collection is completed with four other rug designs, also in neutral, subdued color shades and versatile graphic patterns for kids to grow along with. Every rug is packed in a cotton tote bag including a complimentary anti-slip underlay.