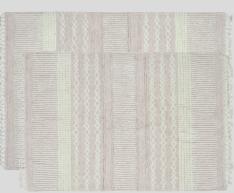

#### Woolable rug Koa Pink & Sandstone WO-KOA-PK-S | WO-KOA-SD-S | 2' 7" x 4' 7" WO-KOA-PK-K | WO-KOA-SD-K | 4' x 5' 7"

Hand braided fringes at the edges

- This basic rug design displays a blended color effect that is achieved by double tuffing.
- Available in 2 different color options and 2 sizes, it combines natural undyed Sheep White wool in a longer pile with a soft colored wool –in Pale Blush or Sandstone color– in a shorter pile that seems to brush through the stripy surface.
- Finished with **hand braided fringes at the edges**, where both colors of wool meet, and a 20% of fine New Zealand wool in its composition that provides softness and durable quality.
- A versatile piece for kids to endlessly play on, suited for any room in the home, providing elegant, understated decor.
- It comes packed in a cotton tote bag including a complimentary anti-slip underlay.
- Suitable for **children from 3 years old**.