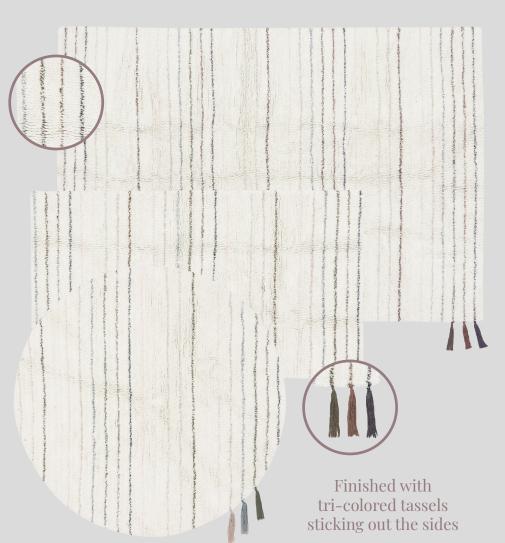

#### WOOLABLE® kids Lorena®Canals

**Woolable rug Arona** WO-ARONA-C | Ø 4' WO-ARONA-S | 2' 7" x 4' 7" WO-ARONA-M | 4' 7" x 6' 7"

> Multi-colored horizontal lines of a total of eleven different shades

- This simple yet beautiful rug, features an undyed Sheep White colored base decorated with multi-colored horizontal lines of a total of **eleven different shades** from the Woolable color chart that stand out as the main graphic motif, blended with the natural off-white shade in the background.
- The colors used in the stripes –achieved with non-toxic dyes– include Pink Bloom, Sandstone, Smoke Blue, Misty Rose, Honey Dew, Almond Frost, Quartz, Charcoal, Frosted Rose, Moonlight and Walnut.
- This design comes in a round, Ø 4' diameter version and in 2 sizes of rectangular shape, these **finished with tri-colored tassels** sticking out the sides.
- The small rectangular version is more suited as a bedside rug -2' 7" x 4' 7"- while the larger one can work well as a bedroom's central element -4' 7" x 6' 7"-, also ideal for defining kids' play areas. The round one, on the other hand, will work in any space, offering greater versatility of placement.