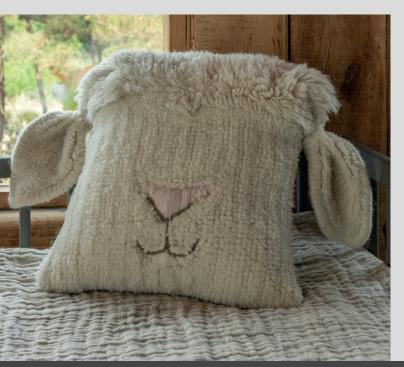

#### Woolable cushion Pink Nose Sheep WO-SC-NOSE | 1' 2" x 1' 2"

- A charming square-shaped cushion, measuring 1' 2" x 1' 2", inspired by a white, pink-nosed sheep.
- It has **embroidered details** –such as the nose–, a combination of short and medium **pile tufting** and attached **fluffy ears** sticking out the sides.
- A metal zipper at the base allows for the polyester filler to be removed for **machine-washing**.
- Its color palette includes shades of Sheep White, Frosted Rose and Almond Frost.
- Suitable for kids from 3 years of age.