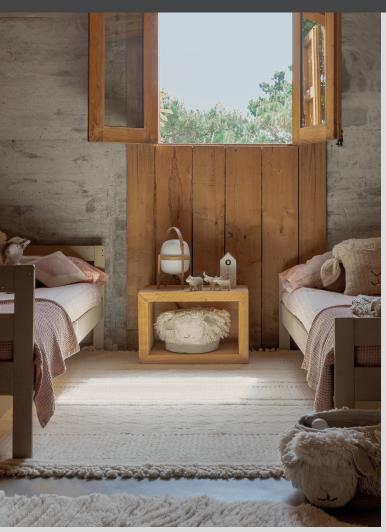

#### A Tribute to Sheep as Seen Through a Child's Eyes

Our Woolable range goes kid-friendly with this new collection of **washable wool rugs** inspired by cute, fluffy sheep. Now **children from 3 years of age** can enjoy the natural qualities of soft, cozy wool in their rooms. **Timeless designs** in soft, **subdued colors**, enhanced by the pure, whitish hues of **New Zealand wool**, make for a **versatile collection** that's complete with matching **sheep-themed accessories**.

## LORENA'S INSPIRATION

Following our Sheep of the World collection, designer Lorena Canals felt the need of dedicating a wool collection to kids. With **a pink-nosed sheep as the thread of the story**, she outlined **basic**, **yet elegant and timeless designs** that enhance the look and feel of this **natural raw material**, treated with **sustainable**, **non-toxic dyes** for extra safety. It's time for kids to also enjoy **artisan-made decor** made up of **washable wool rugs**, starring a pink-nosed sheep and its flock of friends, shaped as a **basket**, **cushion and wall-hanger** for a fun total look.

## THE DESIGNS

Basic, timeless designs fit for any kids' room come in an elegant, subdued color palette, softened by the natural white shade of top quality New Zealand wool. With the *Pink Nose Sheep rug* and its matching sheep accessories as most iconic pieces, the collection is completed with four other rug designs, also in neutral, subdued color shades and versatile graphic patterns for kids to grow along with. Every rug is packed in a cotton tote bag including a complimentary anti-slip underlay.