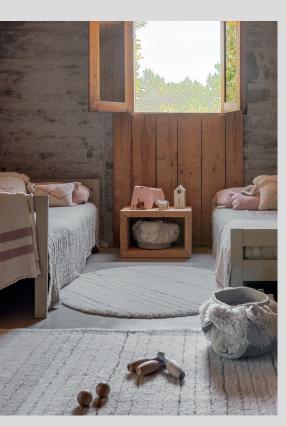

#### A Tribute to Sheep as Seen Through a Child's Eyes

Our Woolable range goes kid-friendly with this new collection of **washable wool rugs** inspired by cute, fluffy sheep. Now **children from 3 years of age** can enjoy the natural qualities of soft, cozy wool in their rooms. **Timeless designs** in soft, **subdued colors**, enhanced by the pure, whitish hues of **New Zealand wool**, make for a **versatile collection** that's complete with matching **sheep-themed accessories**.

## LORENA'S INSPIRATION

Following our Sheep of the World collection, designer Lorena Canals felt the need of dedicating a wool collection to kids. With **a pink-nosed sheep as the thread of the story**, she outlined **basic**, **yet elegant and timeless designs** that enhance the look and feel of this **natural raw material**, treated with **sustainable**, **non-toxic dyes** for extra safety. It's time for kids to also enjoy **artisan-made decor** made up of **washable wool rugs**, starring a pink-nosed sheep and its flock of friends, shaped as a **basket**, **cushion and wall-hanger** for a fun total look.

## THE DESIGNS

Basic, timeless designs fit for any kids' room come in an elegant, subdued color palette, softened by the natural white shade of top quality New Zealand wool. With the *Pink Nose Sheep rug* and its matching sheep accessories as most iconic pieces, the collection is completed with four other rug designs, also in neutral, subdued color shades and versatile graphic patterns for kids to grow along with. Every rug is packed in a cotton tote bag including a complimentary anti-slip underlay.