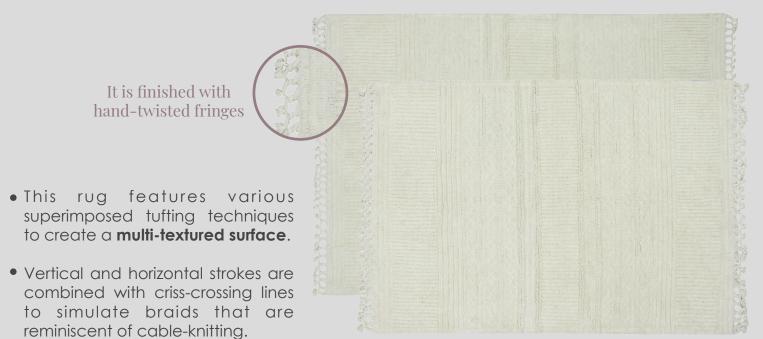

#### Woolable rug Ari Sheep White & Rose WO-ARI-WH-K | WO-ARI-RO-K | 4' x 5' 7" WO-ARI-WH-M | WO-ARI-RO-M | 4' 7" x 6' 7"

- It is **available in 2 versions** one with a Frosted Rose colored background with the graphic motif in Sheep White, and the other made entirely in Sheep White in which the designs stand out subtly over the surface.
- The edges are **finished with hand-twisted fringes** and both color versions come in 2 different sizes 4' x 5' 7" and 4' 7" x 6' 7".