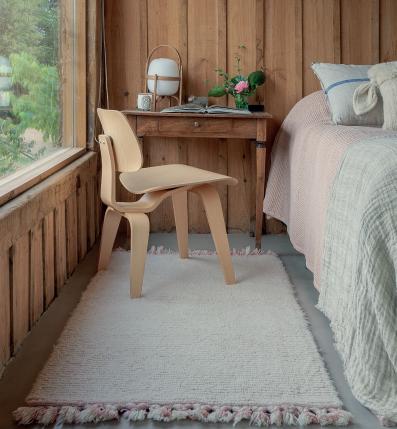

#### Woolable rug Koa Pink & Sandstone WO-KOA-PK-S | WO-KOA-SD-S | 2' 7" x 4' 7" WO-KOA-PK-K | WO-KOA-SD-K | 4' x 5' 7"

Hand braided fringes at the edges

- This basic rug design displays a blended color effect that is achieved by double tuffing.
- Available in 2 different color options and 2 sizes, it combines natural undyed Sheep White wool in a longer pile with a soft colored wool –in Pale Blush or Sandstone color– in a shorter pile that seems to brush through the stripy surface.
- Finished with **hand braided fringes at the edges**, where both colors of wool meet, and a 20% of fine New Zealand wool in its composition that provides softness and durable quality.
- A versatile piece for kids to endlessly play on, suited for any room in the home, providing elegant, understated decor.
- It comes packed in a cotton tote bag including a complimentary anti-slip underlay.
- Suitable for **children from 3 years old**.

A combination of short and long pile making it look like a striped surface