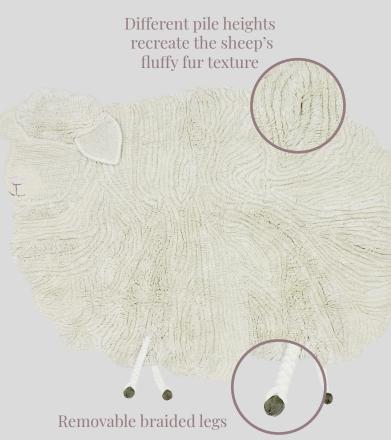

#### Woolable rug Pink Nose Sheep WO-PINOSE | 4' x 5' 7"

- The Pink Nose Sheep is the collection's **most iconic piece** and its main source of inspiration, in an attempt to bring nature closer to children and treat them to the soft and plush texture of natural wool.
- A rug shaped like a white pink-nosed sheep, with **undulating edges** and the head's silhouette on one side.

The wool is tufted in several layers,
playing with different pile heights to recreate the sheep's fluffy fur texture.

The nose is **hand-embroidered** in wool yarn in shades of Frosted Rose • and Almond Frost.

- Playful little details, such as a pair of **removable braided legs** and **3D**, **sewn on canvas ears**, provide an extra element of fun for kids to enjoy.
- Each rug comes packed in a **cotton tote bag** including a complimentary, contoured **anti-slip underlay**.
- Our wool pieces are recommended for children from 3 years old.