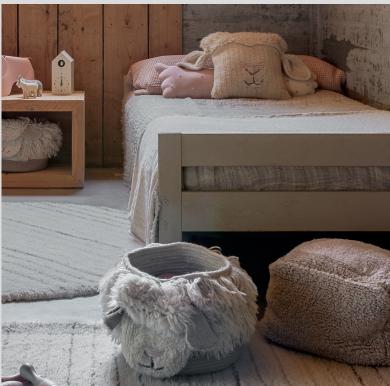

## LORENA'S INSPIRATION

Following our Sheep of the World collection, designer Lorena Canals felt the need of dedicating a wool collection to kids. With **a pink-nosed sheep as the thread of the story**, she outlined **basic**, **yet elegant and timeless designs** that enhance the look and feel of this **natural raw material**, treated with **sustainable**, **non-toxic dyes** for extra safety. It's time for kids to also enjoy **artisan-made decor** made up of **washable wool rugs**, starring a pink-nosed sheep and its flock of friends, shaped as a **basket**, **cushion and wall-hanger** for a fun total look.

#### Woolable basket Pink Nose Sheep WO-BSK-NOSE | 8" x 1' x 11"

- Oval shaped basket, made of 100% wool, using Sandstone and Sheep White colored cords.
- Measuring 8" x 1' x 11", it features long, 4-cm fringes circling the edges to simulate sheep's fur.
- The **attached pocket** is **shaped like the face of the sheep** with its **nose embroidered** on the front in shades of Frosted Rose and Almond Frost.
- Sewn on are two **cotton canvas ears** that stick out the sides.
- An iconic accessory from the Woolable Pink Nose Sheep collection that pays tribute to this charming animal and **matches other items**.
- Suitable for kids from 3 years of age.