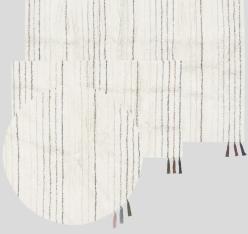

#### Woolable rug Pink Nose Sheep WO-PINOSE | 4' x 5' 7"

- The Pink Nose Sheep is the collection's **most iconic piece** and its main source of inspiration, in an attempt to bring nature closer to children and treat them to the soft and plush texture of natural wool.
- A rug shaped like a white pink-nosed sheep, with **undulating edges** and the head's silhouette on one side.

The wool is tufted in several layers,
playing with different pile heights to recreate the sheep's fluffy fur texture.

The nose is **hand-embroidered** in wool yarn in shades of Frosted Rose • and Almond Frost.

- Playful little details, such as a pair of **removable braided legs** and **3D**, **sewn on canvas ears**, provide an extra element of fun for kids to enjoy.
- Each rug comes packed in a **cotton tote bag** including a complimentary, contoured **anti-slip underlay**.
- Our wool pieces are recommended for children from 3 years old.