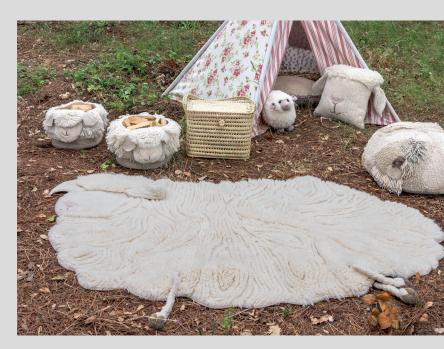

## LORENA'S INSPIRATION

Following our Sheep of the World collection, designer Lorena Canals felt the need of dedicating a wool collection to kids. With **a pink-nosed sheep as the thread of the story**, she outlined **basic**, **yet elegant and timeless designs** that enhance the look and feel of this **natural raw material**, treated with **sustainable**, **non-toxic dyes** for extra safety. It's time for kids to also enjoy **artisan-made decor** made up of **washable wool rugs**, starring a pink-nosed sheep and its flock of friends, shaped as a **basket**, **cushion and wall-hanger** for a fun total look.

## THE DESIGNS

Basic, timeless designs fit for any kids' room come in an elegant, subdued color palette, softened by the natural white shade of top quality New Zealand wool. With the *Pink Nose Sheep rug* and its matching sheep accessories as most iconic pieces, the collection is completed with four other rug designs, also in neutral, subdued color shades and versatile graphic patterns for kids to grow along with. Every rug is packed in a cotton tote bag including a complimentary anti-slip underlay.