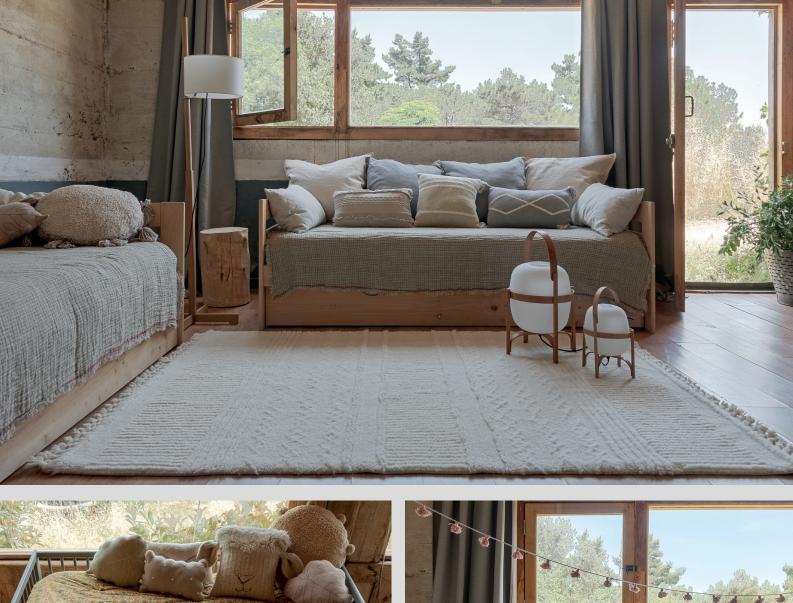

#### A Tribute to Sheep as Seen Through a Child's Eyes

Our Woolable range goes kid-friendly with this new collection of **washable wool rugs** inspired by cute, fluffy sheep. Now **children from 3 years of age** can enjoy the natural qualities of soft, cozy wool in their rooms. **Timeless designs** in soft, **subdued colors**, enhanced by the pure, whitish hues of **New Zealand wool**, make for a **versatile collection** that's complete with matching **sheep-themed accessories**.

## THE DESIGNS

Basic, timeless designs fit for any kids' room come in an elegant, subdued color palette, softened by the natural white shade of top quality New Zealand wool. With the *Pink Nose Sheep rug* and its matching sheep accessories as most iconic pieces, the collection is completed with four other rug designs, also in neutral, subdued color shades and versatile graphic patterns for kids to grow along with. Every rug is packed in a cotton tote bag including a complimentary anti-slip underlay.

Cute little **three-dimensional details** such as embroidered noses, attached canvas ears or hand-finished braided legs, fringes and tassels, show off the **skillful work of our Indian artisans**. The rug's also showcase **structured surfaces**, with a play on pile heights and bare canvas spots for a **multi-textured finish**. From small bedside rugs to medium-sized pieces, there is a rug fit for every room... not just the kids'!