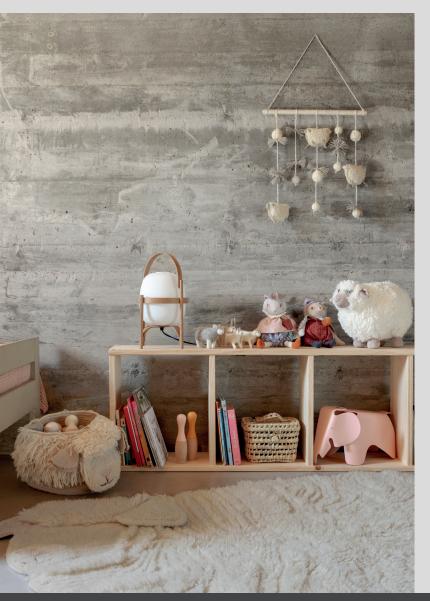

## LORENA'S INSPIRATION

Following our Sheep of the World collection, designer Lorena Canals felt the need of dedicating a wool collection to kids. With **a pink-nosed sheep as the thread of the story**, she outlined **basic**, **yet elegant and timeless designs** that enhance the look and feel of this **natural raw material**, treated with **sustainable**, **non-toxic dyes** for extra safety. It's time for kids to also enjoy **artisan-made decor** made up of **washable wool rugs**, starring a pink-nosed sheep and its flock of friends, shaped as a **basket**, **cushion and wall-hanger** for a fun total look.

#### Woolable Wall decor Flock WO-HANG-FLOCK | 1' 4" x 2'

- 'Each feather flock together'. The perfect match for our rug, cushion and basket from the same Pink Nose Sheep collection, for a themed kids' room decor.
- A decorative wall hanger with **five garlands featuring little handmade sheep, mini tassels and woolen pom poms**, attached to a canvas covered pipe with a cotton cord for hanging it.
- It is made in Sheep White and Sandstone colored yarns and measures 1' 4" x 2'.
- Suitable for kids from 3 years of age and for decoration purposes only.