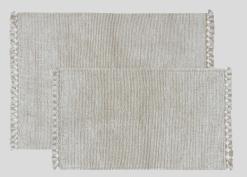

#### Woolable rug Ari Sheep White & Rose WO-ARI-WH-K | WO-ARI-RO-K | 4' x 5' 7" WO-ARI-WH-M | WO-ARI-RO-M | 4' 7" x 6' 7"

- It is **available in 2 versions** one with a Frosted Rose colored background with the graphic motif in Sheep White, and the other made entirely in Sheep White in which the designs stand out subtly over the surface.
- The edges are **finished with hand-twisted fringes** and both color versions come in 2 different sizes 4' x 5' 7" and 4' 7" x 6' 7".