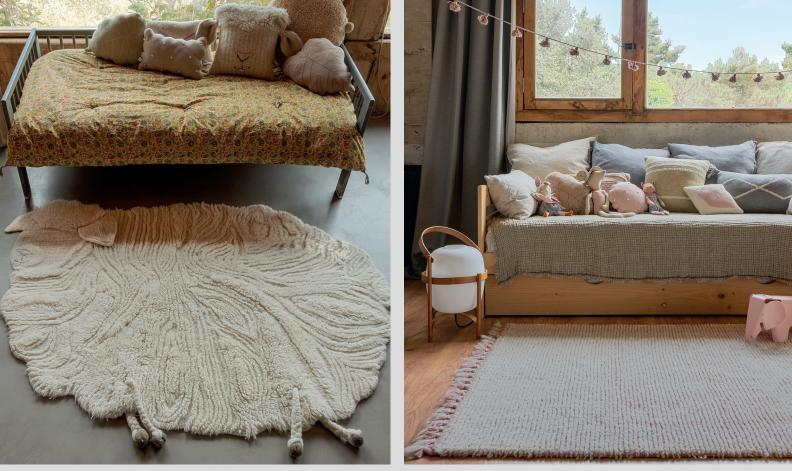

#### Woolable rug Pink Nose Sheep WO-PINOSE | 4' x 5' 7"

- The Pink Nose Sheep is the collection's **most iconic piece** and its main source of inspiration, in an attempt to bring nature closer to children and treat them to the soft and plush texture of natural wool.
- A rug shaped like a white pink-nosed sheep, with **undulating edges** and the head's silhouette on one side.

The wool is tufted in several layers,
playing with different pile heights to recreate the sheep's fluffy fur texture.

The nose is **hand-embroidered** in wool yarn in shades of Frosted Rose • and Almond Frost.

- Playful little details, such as a pair of **removable braided legs** and **3D**, **sewn on canvas ears**, provide an extra element of fun for kids to enjoy.
- Each rug comes packed in a **cotton tote bag** including a complimentary, contoured **anti-slip underlay**.
- Our wool pieces are recommended for children from 3 years old.