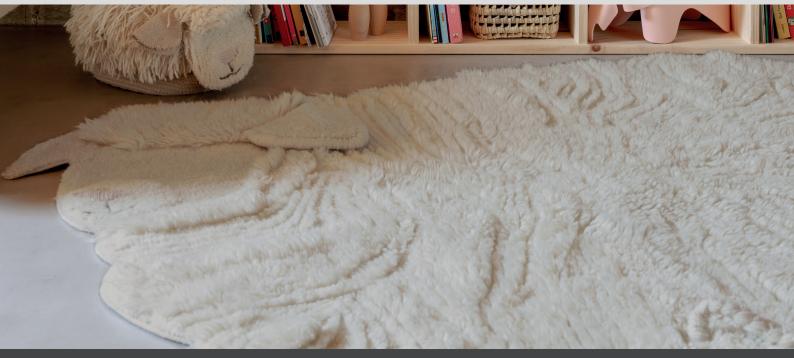

#### Woolable rug Pink Nose Sheep WO-PINOSE | 4' x 5' 7"

- The Pink Nose Sheep is the collection's **most iconic piece** and its main source of inspiration, in an attempt to bring nature closer to children and treat them to the soft and plush texture of natural wool.
- A rug shaped like a white pink-nosed sheep, with **undulating edges** and the head's silhouette on one side.

The wool is tufted in several layers,
playing with different pile heights to recreate the sheep's fluffy fur texture.

The nose is **hand-embroidered** in wool yarn in shades of Frosted Rose • and Almond Frost.

- Playful little details, such as a pair of **removable braided legs** and **3D**, **sewn on canvas ears**, provide an extra element of fun for kids to enjoy.
- Each rug comes packed in a **cotton tote bag** including a complimentary, contoured **anti-slip underlay**.
- Our wool pieces are recommended for children from 3 years old.