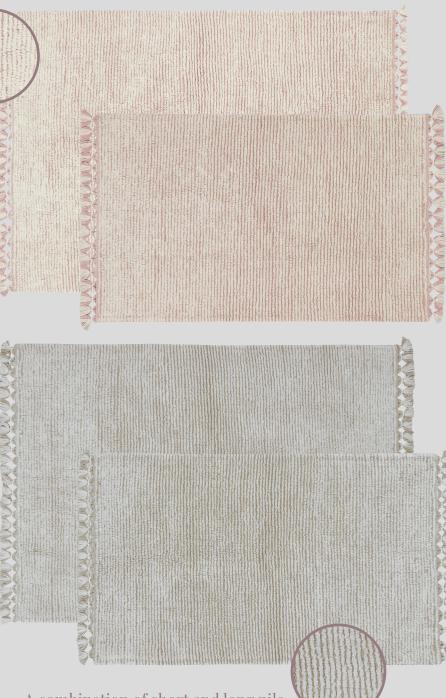

#### Woolable rug Koa Pink & Sandstone WO-KOA-PK-S | WO-KOA-SD-S | 2' 7" x 4' 7" WO-KOA-PK-K | WO-KOA-SD-K | 4' x 5' 7"

Hand braided fringes at the edges

- This basic rug design displays a blended color effect that is achieved by double tuffing.
- Available in 2 different color options and 2 sizes, it combines natural undyed Sheep White wool in a longer pile with a soft colored wool –in Pale Blush or Sandstone color– in a shorter pile that seems to brush through the stripy surface.
- Finished with **hand braided fringes at the edges**, where both colors of wool meet, and a 20% of fine New Zealand wool in its composition that provides softness and durable quality.
- A versatile piece for kids to endlessly play on, suited for any room in the home, providing elegant, understated decor.
- It comes packed in a cotton tote bag including a complimentary anti-slip underlay.
- Suitable for **children from 3 years old**.

A combination of short and long pile making it look like a striped surface