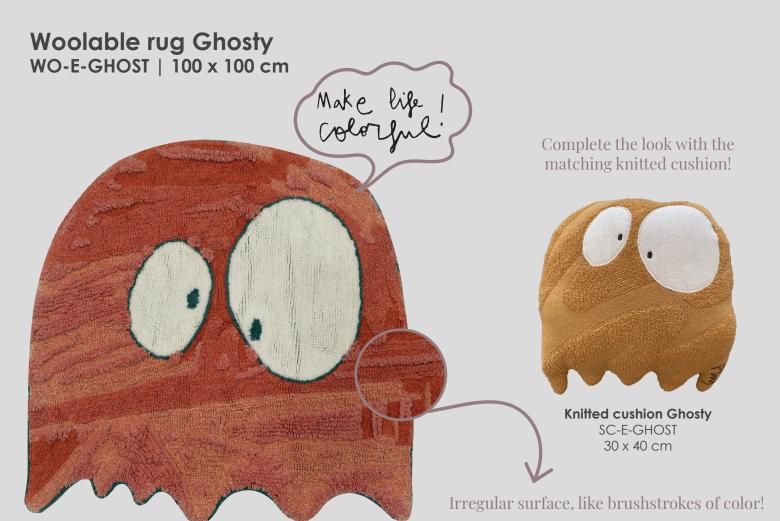

- Little everyday ghosts are painted in bright colors with Ghosty a friendly character who comes to inspire the little ones to overcome their fears.
- There is nothing to be afraid of anymore.
   With Ghosty they will sleep soundly knowing that their monsters can be painted in whatever color they want!
- A fun rug inspired by a character from Edgar Plans' artistic work, hand tufted in natural wool and whose surface texture imitates brushstrokes of color.
- Measuring 100 x 100 cm and tinted with non toxic dyes, in bright orange hues, this piece brings a pop of color to any space, for those either big or small.
- A character rug with which to enjoy fun moments at home, along with its own matching soft knit cushion.