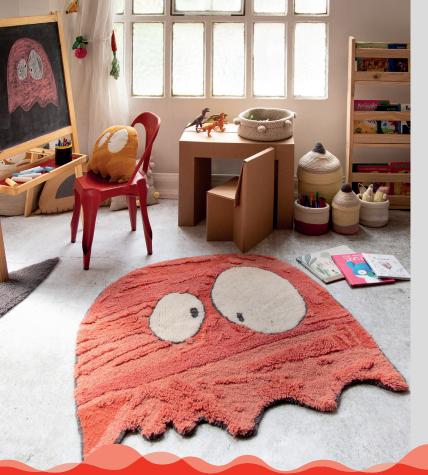

- Little everyday ghosts are painted in bright colors with Ghosty a friendly character who comes to inspire the little ones to overcome their fears.
- There is nothing to be afraid of anymore.
   With Ghosty they will sleep soundly knowing that their monsters can be painted in whatever color they want!
- A fun rug inspired by a character from Edgar Plans' artistic work, hand tufted in natural wool and whose surface texture imitates brushstrokes of color.
- Measuring 100 x 100 cm and tinted with non toxic dyes, in bright orange hues, this piece brings a pop of color to any space, for those either big or small.
- A character rug with which to enjoy fun moments at home, along with its own matching soft knit cushion.