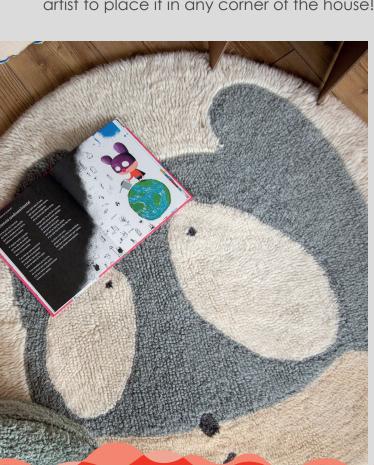

## Woolable rug Astromouse WO-E-ASTRO | Ø 100 cm

- Taken from the artistic work of Edgar Plans, this little cosmic mouse character is born a dreamer who pursues great achievements.
- It inspires people to believe in themselves and to pursue their most unattainable dreams in order to change the world for the better.
- They will think without limits, they will let their imagination run wild, but always with a great heart. And who hasn't some time dreamt of becoming an astronaut to change the vision of our world?
- This almost round design measures 1-m in diameter and is handcrafted from wool, tinted with natural dyes, on a flexible cotton canvas base, that is easy to maintain at home by tossing it in the washer.
- Perfect to decorate kiddies' spaces with a touch of cosmic fantasy or for fans of the artist to place it in any corner of the house!