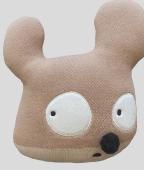

Batboy SC-E-BATBOY 30 x 35 cm

Knitted cushion Miss Mighty Mouse SC-E-HEROG 35 x 35 cm

Knitted cushion Ghost SC-E-GHOST 30 x 40 cm

**Woolable rug Miss Mighty Mouse** 

WO-E-MOUSE | 120 x 120 cm

- A heroic female character that emerges from the work of Edgar Plans to empower children and invite them to shine.
- Behind her fancy pink mask, Miss Mighty Mouse encourages them to thrive and fulfill their wildest dreams.
- A washable handmade rug, tufted in wool on cotton canvas and dyed with natural, non toxic dyes, measuring 120 x 120 cm.
- It is ideal to decorate children's rooms with a sweet touch and the coolest urban artsy vibe at the same time.
- It can be combined with its own matching cushion that doubles as a faithful stuffed pet.

Complete the look with the matching knitted cushion!

Knitted cushion Miss Mighty Mouse SC-E-HEROG 35 x 35 cm

The perfect option for your everyday life