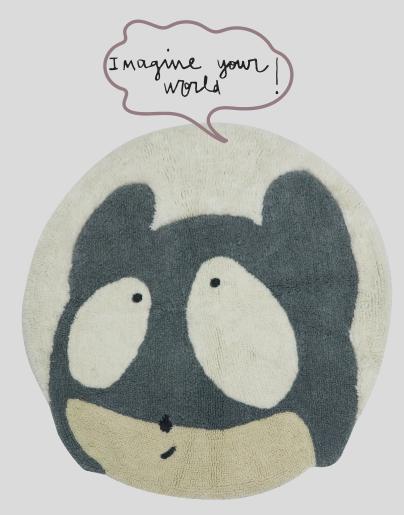

- Little everyday ghosts are painted in bright colors with Ghosty a friendly character who comes to inspire the little ones to overcome their fears.
- There is nothing to be afraid of anymore.
   With Ghosty they will sleep soundly knowing that their monsters can be painted in whatever color they want!
- A fun rug inspired by a character from Edgar Plans' artistic work, hand tufted in natural wool and whose surface texture imitates brushstrokes of color.
- Measuring 100 x 100 cm and tinted with non toxic dyes, in bright orange hues, this piece brings a pop of color to any space, for those either big or small.
- A character rug with which to enjoy fun moments at home, along with its own matching soft knit cushion.