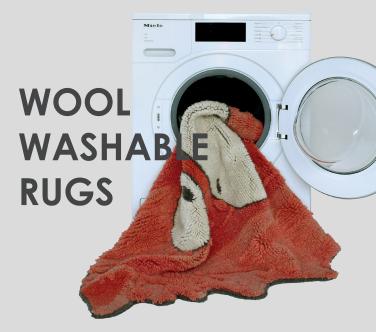

Lorena Canals rugs are designed to be lightweight and practical, making them ideal to go in your home washing machine. But **now**, **everything is washable – even wool!** The first Washable Wool Rugs. Handcrafted, one by one, by our skilled artisans, using natural wool fibers. **The perfect option for everyday life. Join the revolution!** 

We achieve the best results applying **natural non-polluting dyes** that follow our eco-friendly values. Every new collection adds brand new colors to Lorena Canals' colors palette.

You can get them dirty! Because life happens, now everything is **machine washable**, even wool!

The pieces in the shape of characters are ideal to decorate the coolest children's rooms with an **arty twist**, while the rectangular rug can fit both in home environments and in teenager spaces. All carpet designs are hand tufted in natural wool, tinted with non toxic dyes, on a flexible cotton canvas and are machine washable – **textile decoration**, **art and practicality**, **all in one!** 