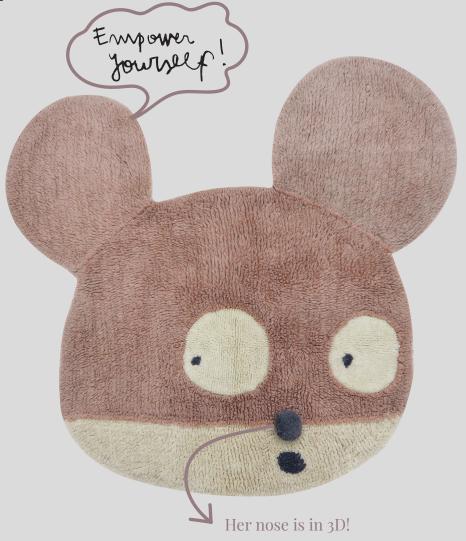

Woolable rug Batboy WO-E-BATBOY 120 x 90 cm

Woolable rug Miss Mighty Mouse WO-E-MOUSE 120 x 120 cm

Woolable rug Astromouse WO-E-ASTRO Ø 100 cm

Woolable rug Ghosty WO-E-GHOST 100 x 100 cm

Woolable rug Wall Notes WO-E-WALL 170 x 240 cm

**Woolable rug Miss Mighty Mouse** 

WO-E-MOUSE | 120 x 120 cm

- A heroic female character that emerges from the work of Edgar Plans to empower children and invite them to shine.
- Behind her fancy pink mask, Miss Mighty Mouse encourages them to thrive and fulfill their wildest dreams.
- A washable handmade rug, tufted in wool on cotton canvas and dyed with natural, non toxic dyes, measuring 120 x 120 cm.
- It is ideal to decorate children's rooms with a sweet touch and the coolest urban artsy vibe at the same time.
- It can be combined with its own matching cushion that doubles as a faithful stuffed pet.