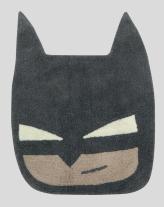

Woolable rug Batboy WO-E-BATBOY 120 x 90 cm

Woolable rug Miss Mighty Mouse WO-E-MOUSE 120 x 120 cm

Woolable rug Astromouse WO-E-ASTRO Ø 100 cm

Woolable rug Ghosty WO-E-GHOST 100 x 100 cm

Woolable rug Wall Notes WO-E-WALL 170 x 240 cm

### Woolable rug Batboy WO-E-BATBOY | 120 x 90 cm

Complete the look with the matching knitted cushion!

Knitted cushion Batboy SC-E-BATBOY 30 x 35 cm

- A design inspired by a popular comic book superhero, very present in the artistic work of Edgar Plans.
- Batboy comes to town to save the planet, concealed behind his black mask. Shrouded in a halo of mystery, he hides the soul of a child who pursues his dreams and defends the environment. And who doesn't like to hide behind a mask to become a superhero for a moment?
- The Batboy rug is a small-format piece (120 x 90 cm), machine washable and hand tufted in wool on cotton canvas, and tinted with non toxic dyes.
- It is perfect for decorating children's spaces and play areas with an arty twist, inspired by the universe of superheroes.
- Fans of the artist will also enjoy adding this piece to any corner of the home.
- It has a small matching knit cushion that, no doubt, will become an inseparable companion of the little ones.