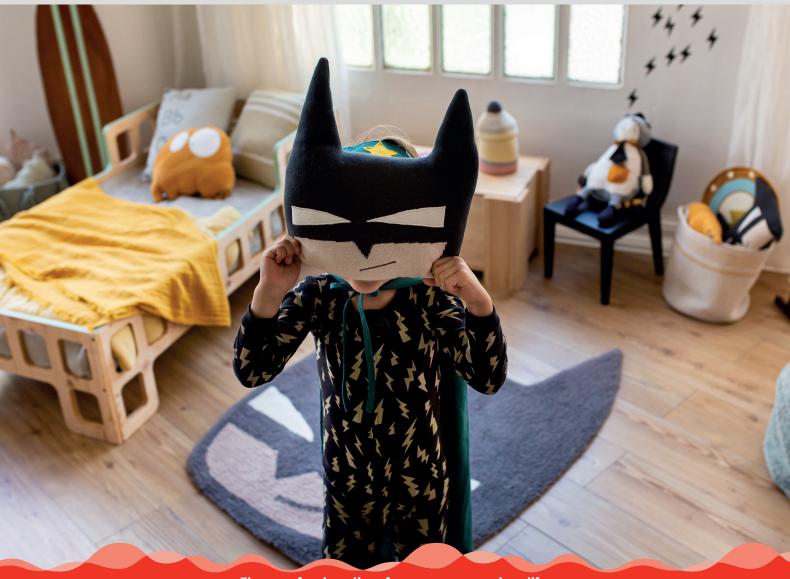

### Woolable rug Batboy WO-E-BATBOY | 120 x 90 cm

Complete the look with the matching knitted cushion!

Knitted cushion Batboy SC-E-BATBOY 30 x 35 cm

- A design inspired by a popular comic book superhero, very present in the artistic work of Edgar Plans.
- Batboy comes to town to save the planet, concealed behind his black mask. Shrouded in a halo of mystery, he hides the soul of a child who pursues his dreams and defends the environment. And who doesn't like to hide behind a mask to become a superhero for a moment?
- The Batboy rug is a small-format piece (120 x 90 cm), machine washable and hand tufted in wool on cotton canvas, and tinted with non toxic dyes.
- It is perfect for decorating children's spaces and play areas with an arty twist, inspired by the universe of superheroes.
- Fans of the artist will also enjoy adding this piece to any corner of the home.
- It has a small matching knit cushion that, no doubt, will become an inseparable companion of the little ones.