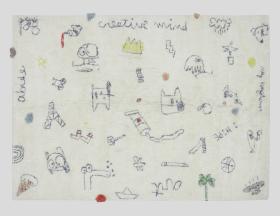

Woolable rug Wall Notes WO-E-WALL | 170 x 240 cm

hart notes

Scribbles from the paintings series of Edgar Plans

are in 3D!
A textile canvas where

Parts of the rug

- scribbles and paint blotches, from Edgar Plans's *Wall Notes* paintings series, are traced on the carpet in the colors of wool.
- The perfect excuse to let your imagination run wild while walking barefoot on a plush painting!
- This rectangular rug is hand tufted in natural wool on cotton canvas and tinted with non toxic dyes.
- A piece of modern art made into a rug for fans of the artist, which will not go unnoticed in the most up-to-date home decoration, adding a whimsical touch to any space.