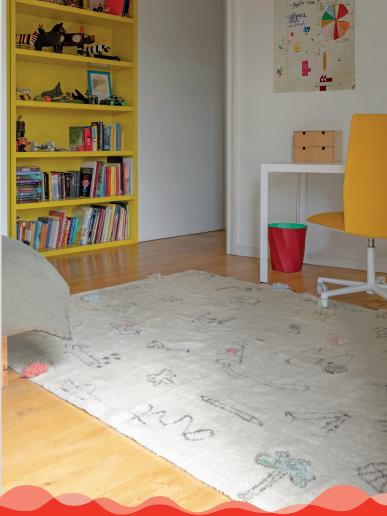

Woolable rug Wall Notes WO-E-WALL | 170 x 240 cm

hart notes

Scribbles from the paintings series of Edgar Plans

are in 3D!
A textile canvas where

Parts of the rug

- scribbles and paint blotches, from Edgar Plans's *Wall Notes* paintings series, are traced on the carpet in the colors of wool.
- The perfect excuse to let your imagination run wild while walking barefoot on a plush painting!
- This rectangular rug is hand tufted in natural wool on cotton canvas and tinted with non toxic dyes.
- A piece of modern art made into a rug for fans of the artist, which will not go unnoticed in the most up-to-date home decoration, adding a whimsical touch to any space.