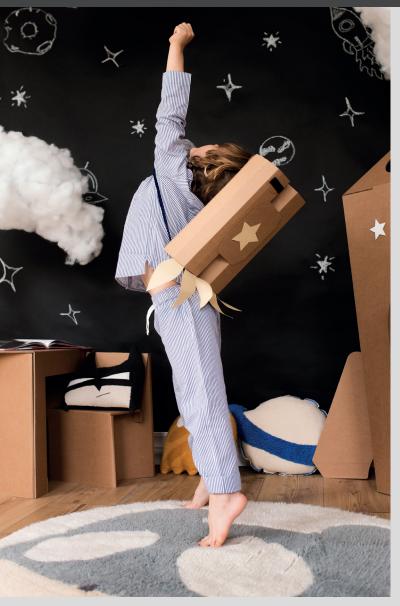

## Woolable rug Astromouse WO-E-ASTRO | Ø 100 cm

- Taken from the artistic work of Edgar Plans, this little cosmic mouse character is born a dreamer who pursues great achievements.
- It inspires people to believe in themselves and to pursue their most unattainable dreams in order to change the world for the better.
- They will think without limits, they will let their imagination run wild, but always with a great heart. And who hasn't some time dreamt of becoming an astronaut to change the vision of our world?
- This almost round design measures 1-m in diameter and is handcrafted from wool, tinted with natural dyes, on a flexible cotton canvas base, that is easy to maintain at home by tossing it in the washer.
- Perfect to decorate kiddies' spaces with a touch of cosmic fantasy or for fans of the artist to place it in any corner of the house!