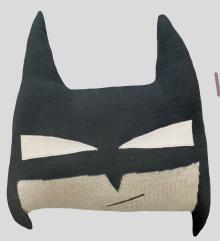

Batboy SC-E-BATBOY 30 x 35 cm

Knitted cushion Miss Mighty Mouse SC-E-HEROG 35 x 35 cm

Knitted cushion Ghost SC-E-GHOST 30 x 40 cm

### Woolable rug Batboy WO-E-BATBOY | 120 x 90 cm

Complete the look with the matching knitted cushion!

Knitted cushion Batboy SC-E-BATBOY 30 x 35 cm

- A design inspired by a popular comic book superhero, very present in the artistic work of Edgar Plans.
- Batboy comes to town to save the planet, concealed behind his black mask. Shrouded in a halo of mystery, he hides the soul of a child who pursues his dreams and defends the environment. And who doesn't like to hide behind a mask to become a superhero for a moment?
- The Batboy rug is a small-format piece (120 x 90 cm), machine washable and hand tufted in wool on cotton canvas, and tinted with non toxic dyes.
- It is perfect for decorating children's spaces and play areas with an arty twist, inspired by the universe of superheroes.
- Fans of the artist will also enjoy adding this piece to any corner of the home.
- It has a small matching knit cushion that, no doubt, will become an inseparable companion of the little ones.