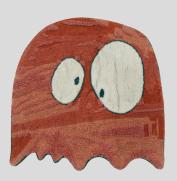

Woolable rug Batboy WO-E-BATBOY 120 x 90 cm

Woolable rug Miss Mighty Mouse WO-E-MOUSE 120 x 120 cm

Woolable rug Astromouse WO-E-ASTRO Ø 100 cm

Woolable rug Ghosty WO-E-GHOST 100 x 100 cm

Woolable rug Wall Notes WO-E-WALL 170 x 240 cm

- Little everyday ghosts are painted in bright colors with Ghosty a friendly character who comes to inspire the little ones to overcome their fears.
- There is nothing to be afraid of anymore.
   With Ghosty they will sleep soundly knowing that their monsters can be painted in whatever color they want!
- A fun rug inspired by a character from Edgar Plans' artistic work, hand tufted in natural wool and whose surface texture imitates brushstrokes of color.
- Measuring 100 x 100 cm and tinted with non toxic dyes, in bright orange hues, this piece brings a pop of color to any space, for those either big or small.
- A character rug with which to enjoy fun moments at home, along with its own matching soft knit cushion.