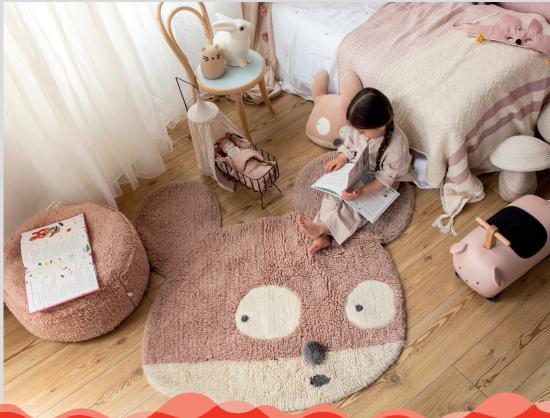

#### **PRODUCTS**

In this collaboration, Lorena Canals and Edgar Plans showcase four small-format rug designs shaped with the faces of some of the artist's characters. Adding to this is a fifth, larger, rectangular rug that comes as a limited and numbered edition—only 100 units to be issued—, inspired by the artist's Wall Notes paintings series. An authentic work of art made into a rug that will entice Plans' most loyal fans! The collection is completed with three handmade, cotton knitted cushions, again in the shape of characters from Edgar Plans' universe that come as the perfect match for the rugs.

The pieces in the shape of characters are ideal to decorate the coolest children's rooms with an **arty twist**, while the rectangular rug can fit both in home environments and in teenager spaces. All carpet designs are hand tufted in natural wool, tinted with non toxic dyes, on a flexible cotton canvas and are machine washable – **textile decoration**, **art and practicality**, **all in one!** 

**Woolable rug Miss Mighty Mouse** 

WO-E-MOUSE | 120 x 120 cm

- A heroic female character that emerges from the work of Edgar Plans to empower children and invite them to shine.
- Behind her fancy pink mask, Miss Mighty Mouse encourages them to thrive and fulfill their wildest dreams.
- A washable handmade rug, tufted in wool on cotton canvas and dyed with natural, non toxic dyes, measuring 120 x 120 cm.
- It is ideal to decorate children's rooms with a sweet touch and the coolest urban artsy vibe at the same time.
- It can be combined with its own matching cushion that doubles as a faithful stuffed pet.