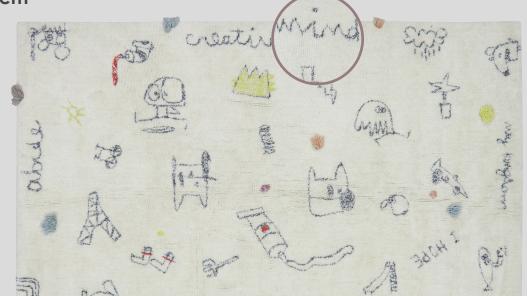

Woolable rug Wall Notes WO-E-WALL | 170 x 240 cm

hart notes

Scribbles from the paintings series of Edgar Plans

are in 3D!
A textile canvas where

Parts of the rug

- scribbles and paint blotches, from Edgar Plans's *Wall Notes* paintings series, are traced on the carpet in the colors of wool.
- The perfect excuse to let your imagination run wild while walking barefoot on a plush painting!
- This rectangular rug is hand tufted in natural wool on cotton canvas and tinted with non toxic dyes.
- A piece of modern art made into a rug for fans of the artist, which will not go unnoticed in the most up-to-date home decoration, adding a whimsical touch to any space.