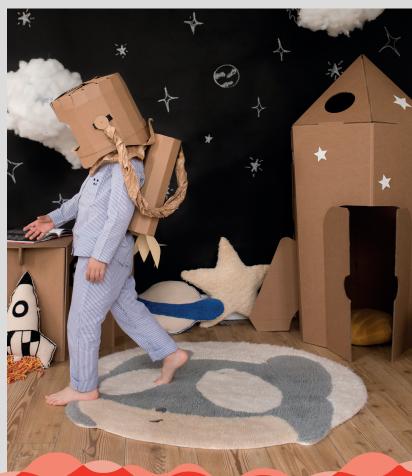

## Woolable rug Astromouse WO-E-ASTRO | Ø 100 cm

- Taken from the artistic work of Edgar Plans, this little cosmic mouse character is born a dreamer who pursues great achievements.
- It inspires people to believe in themselves and to pursue their most unattainable dreams in order to change the world for the better.
- They will think without limits, they will let their imagination run wild, but always with a great heart. And who hasn't some time dreamt of becoming an astronaut to change the vision of our world?
- This almost round design measures 1-m in diameter and is handcrafted from wool, tinted with natural dyes, on a flexible cotton canvas base, that is easy to maintain at home by tossing it in the washer.
- Perfect to decorate kiddies' spaces with a touch of cosmic fantasy or for fans of the artist to place it in any corner of the house!