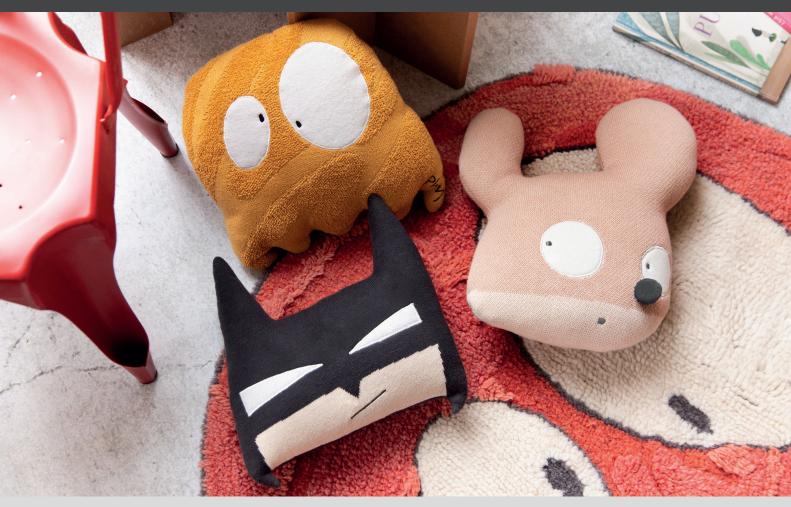

#### **PRODUCTS**

In this collaboration, Lorena Canals and Edgar Plans showcase four small-format rug designs shaped with the faces of some of the artist's characters. Adding to this is a fifth, larger, rectangular rug that comes as a limited and numbered edition—only 100 units to be issued—, inspired by the artist's Wall Notes paintings series. An authentic work of art made into a rug that will entice Plans' most loyal fans! The collection is completed with three handmade, cotton knitted cushions, again in the shape of characters from Edgar Plans' universe that come as the perfect match for the rugs.

### Woolable rug Batboy WO-E-BATBOY | 120 x 90 cm

Complete the look with the matching knitted cushion!

Knitted cushion Batboy SC-E-BATBOY 30 x 35 cm

- A design inspired by a popular comic book superhero, very present in the artistic work of Edgar Plans.
- Batboy comes to town to save the planet, concealed behind his black mask. Shrouded in a halo of mystery, he hides the soul of a child who pursues his dreams and defends the environment. And who doesn't like to hide behind a mask to become a superhero for a moment?
- The Batboy rug is a small-format piece (120 x 90 cm), machine washable and hand tufted in wool on cotton canvas, and tinted with non toxic dyes.
- It is perfect for decorating children's spaces and play areas with an arty twist, inspired by the universe of superheroes.
- Fans of the artist will also enjoy adding this piece to any corner of the home.
- It has a small matching knit cushion that, no doubt, will become an inseparable companion of the little ones.

**Woolable rug Miss Mighty Mouse** 

WO-E-MOUSE | 120 x 120 cm

- A heroic female character that emerges from the work of Edgar Plans to empower children and invite them to shine.
- Behind her fancy pink mask, Miss Mighty Mouse encourages them to thrive and fulfill their wildest dreams.
- A washable handmade rug, tufted in wool on cotton canvas and dyed with natural, non toxic dyes, measuring 120 x 120 cm.
- It is ideal to decorate children's rooms with a sweet touch and the coolest urban artsy vibe at the same time.
- It can be combined with its own matching cushion that doubles as a faithful stuffed pet.

- Little everyday ghosts are painted in bright colors with Ghosty a friendly character who comes to inspire the little ones to overcome their fears.
- There is nothing to be afraid of anymore.
   With Ghosty they will sleep soundly knowing that their monsters can be painted in whatever color they want!
- A fun rug inspired by a character from Edgar Plans' artistic work, hand tufted in natural wool and whose surface texture imitates brushstrokes of color.
- Measuring 100 x 100 cm and tinted with non toxic dyes, in bright orange hues, this piece brings a pop of color to any space, for those either big or small.
- A character rug with which to enjoy fun moments at home, along with its own matching soft knit cushion.