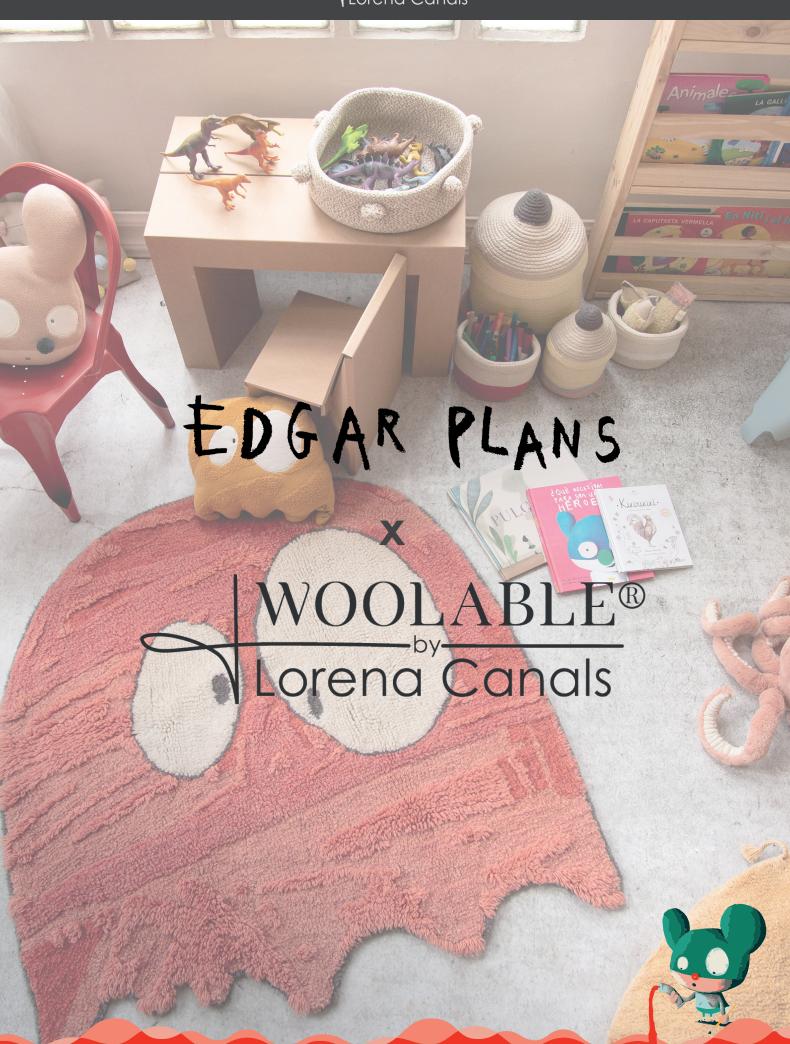

# EDGAR PLANS x WOOLABLE® Lorena Canals

#### THE COLLECTION

Be your own Hero!

Artist **Edgar Plans** collaborates with **Woolable by Lorena Canals®** bringing his iconography to a collection of washable wool rugs. Superhero characters and other pieces of his work hop from the canvas onto rugs to create textile pieces that allow you to walk barefoot on a painting. Under the motto of "**Be your own hero**", Edgar Plans' characters are superheroes who inspire us to take action for creating a better world. Do you dare to bring out your superpowers and be your own hero?

Once again, **Lorena Canals** comes to the world of art, as one of her greatest passions, to create **a new wool rug collection** – this time hand in hand with the acclaimed international artist, **Edgar Plans**. His urban-inspired art, filled with iconic characters of his own, is all the rage among his most staunch followers, with a presence in the most prestigious museums and art fairs worldwide.

In this collection, released under the **Woolable by Lorena Canals®** brand, the artist's iconography is reflected on the surface of the rugs, giving a new twist to home decoration. These designs bring an arty touch to children's rooms or a nod to the artist in any other space in the house, for the enjoyment of his fans. Characters as iconic and with a certain reminiscence of the eighties as his animal superheroes or his scribbled ghost, as well as fragments of works such as the Wall Notes series, jump from the canvas to the rugs. **The brushstrokes of color are transformed into woolen threads** that are hand tufted on a cotton canvas, versioned with the color palette of the Woolable range. Thus, **Lorena Canals manages to bring the creativity of Edgar Plans to a textile painting on which we can walk in bare feet**.