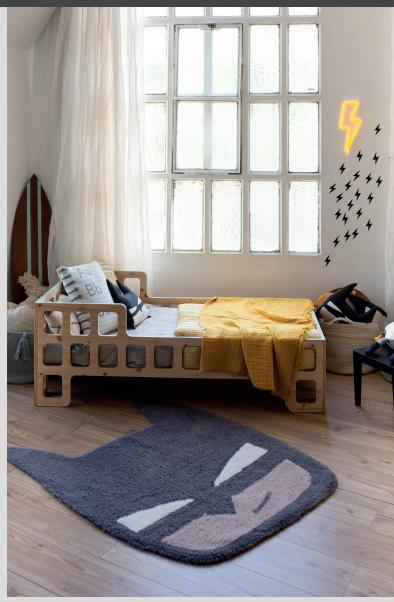

### Woolable rug Batboy WO-E-BATBOY | 120 x 90 cm

Complete the look with the matching knitted cushion!

Knitted cushion Batboy SC-E-BATBOY 30 x 35 cm

- A design inspired by a popular comic book superhero, very present in the artistic work of Edgar Plans.
- Batboy comes to town to save the planet, concealed behind his black mask. Shrouded in a halo of mystery, he hides the soul of a child who pursues his dreams and defends the environment. And who doesn't like to hide behind a mask to become a superhero for a moment?
- The Batboy rug is a small-format piece (120 x 90 cm), machine washable and hand tufted in wool on cotton canvas, and tinted with non toxic dyes.
- It is perfect for decorating children's spaces and play areas with an arty twist, inspired by the universe of superheroes.
- Fans of the artist will also enjoy adding this piece to any corner of the home.
- It has a small matching knit cushion that, no doubt, will become an inseparable companion of the little ones.