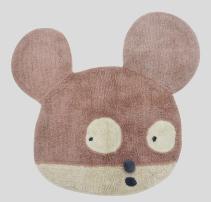

Woolable rug Batboy WO-E-BATBOY 120 x 90 cm

Woolable rug Miss Mighty Mouse WO-E-MOUSE 120 x 120 cm

Woolable rug Astromouse WO-E-ASTRO Ø 100 cm

Woolable rug Ghosty WO-E-GHOST 100 x 100 cm

Woolable rug Wall Notes WO-E-WALL 170 x 240 cm

**Woolable rug Miss Mighty Mouse** 

WO-E-MOUSE | 120 x 120 cm

- A heroic female character that emerges from the work of Edgar Plans to empower children and invite them to shine.
- Behind her fancy pink mask, Miss Mighty Mouse encourages them to thrive and fulfill their wildest dreams.
- A washable handmade rug, tufted in wool on cotton canvas and dyed with natural, non toxic dyes, measuring 120 x 120 cm.
- It is ideal to decorate children's rooms with a sweet touch and the coolest urban artsy vibe at the same time.
- It can be combined with its own matching cushion that doubles as a faithful stuffed pet.