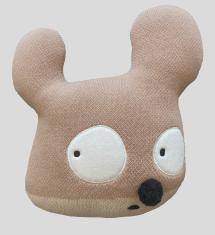

**Woolable rug Miss Mighty Mouse** 

WO-E-MOUSE | 120 x 120 cm

- A heroic female character that emerges from the work of Edgar Plans to empower children and invite them to shine.
- Behind her fancy pink mask, Miss Mighty Mouse encourages them to thrive and fulfill their wildest dreams.
- A washable handmade rug, tufted in wool on cotton canvas and dyed with natural, non toxic dyes, measuring 120 x 120 cm.
- It is ideal to decorate children's rooms with a sweet touch and the coolest urban artsy vibe at the same time.
- It can be combined with its own matching cushion that doubles as a faithful stuffed pet.

Complete the look with the matching knitted cushion!

Knitted cushion Miss Mighty Mouse SC-E-HEROG 35 x 35 cm

The perfect option for your everyday life