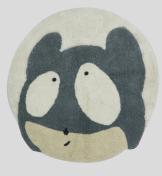

Woolable rug Batboy WO-E-BATBOY 120 x 90 cm

Woolable rug Miss Mighty Mouse WO-E-MOUSE 120 x 120 cm

Woolable rug Astromouse WO-E-ASTRO Ø 100 cm

Woolable rug Ghosty WO-E-GHOST 100 x 100 cm

Woolable rug Wall Notes WO-E-WALL 170 x 240 cm

## Woolable rug Astromouse WO-E-ASTRO | Ø 100 cm

- Taken from the artistic work of Edgar Plans, this little cosmic mouse character is born a dreamer who pursues great achievements.
- It inspires people to believe in themselves and to pursue their most unattainable dreams in order to change the world for the better.
- They will think without limits, they will let their imagination run wild, but always with a great heart. And who hasn't some time dreamt of becoming an astronaut to change the vision of our world?
- This almost round design measures 1-m in diameter and is handcrafted from wool, tinted with natural dyes, on a flexible cotton canvas base, that is easy to maintain at home by tossing it in the washer.
- Perfect to decorate kiddies' spaces with a touch of cosmic fantasy or for fans of the artist to place it in any corner of the house!