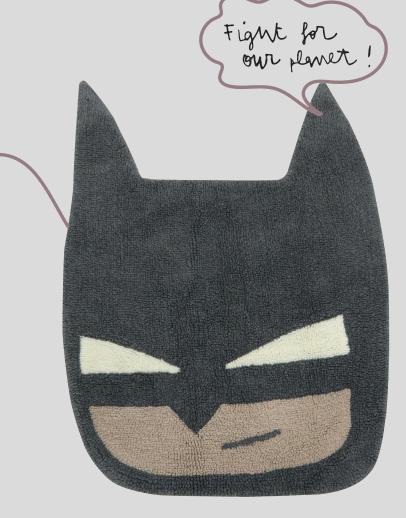

Woolable rug Batboy WO-E-BATBOY 120 x 90 cm

Woolable rug Miss Mighty Mouse WO-E-MOUSE 120 x 120 cm

Woolable rug Astromouse WO-E-ASTRO Ø 100 cm

Woolable rug Ghosty WO-E-GHOST 100 x 100 cm

Woolable rug Wall Notes WO-E-WALL 170 x 240 cm

### Woolable rug Batboy WO-E-BATBOY | 120 x 90 cm

Complete the look with the matching knitted cushion!

Knitted cushion Batboy SC-E-BATBOY 30 x 35 cm

- A design inspired by a popular comic book superhero, very present in the artistic work of Edgar Plans.
- Batboy comes to town to save the planet, concealed behind his black mask. Shrouded in a halo of mystery, he hides the soul of a child who pursues his dreams and defends the environment. And who doesn't like to hide behind a mask to become a superhero for a moment?
- The Batboy rug is a small-format piece (120 x 90 cm), machine washable and hand tufted in wool on cotton canvas, and tinted with non toxic dyes.
- It is perfect for decorating children's spaces and play areas with an arty twist, inspired by the universe of superheroes.
- Fans of the artist will also enjoy adding this piece to any corner of the home.
- It has a small matching knit cushion that, no doubt, will become an inseparable companion of the little ones.