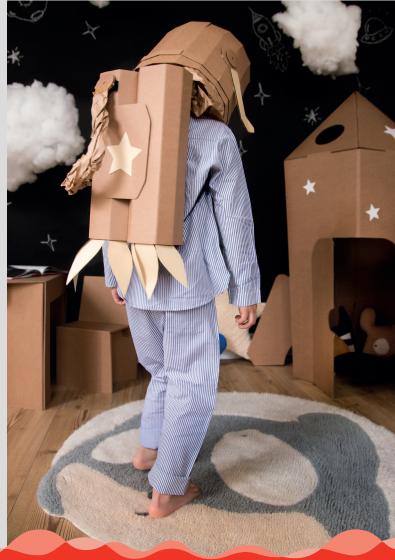

## Woolable rug Astromouse WO-E-ASTRO | Ø 100 cm

- Taken from the artistic work of Edgar Plans, this little cosmic mouse character is born a dreamer who pursues great achievements.
- It inspires people to believe in themselves and to pursue their most unattainable dreams in order to change the world for the better.
- They will think without limits, they will let their imagination run wild, but always with a great heart. And who hasn't some time dreamt of becoming an astronaut to change the vision of our world?
- This almost round design measures 1-m in diameter and is handcrafted from wool, tinted with natural dyes, on a flexible cotton canvas base, that is easy to maintain at home by tossing it in the washer.
- Perfect to decorate kiddies' spaces with a touch of cosmic fantasy or for fans of the artist to place it in any corner of the house!