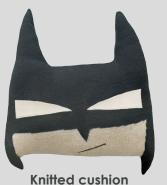

ith three handmade, cotton knitted cushions, again in the shape of characters from Edgar Plans' universe that come as the perfect match for the rugs.

The pieces in the shape of characters are ideal to decorate the coolest children's rooms with an **arty twist**, while the rectangular rug can fit both in home environments and in teenager spaces. All carpet designs are hand tufted in natural wool, tinted with non toxic dyes, on a flexible cotton canvas and are machine washable – **textile decoration**, **art and practicality**, **all in one!** 



Woolable rug Batboy WO-E-BATBOY 120 x 90 cm



Woolable rug Miss Mighty Mouse WO-E-MOUSE 120 x 120 cm



Woolable rug Astromouse WO-E-ASTRO Ø 100 cm



Woolable rug Ghosty WO-E-GHOST 100 x 100 cm



Woolable rug Wall Notes WO-E-WALL 170 x 240 cm



Batboy SC-E-BATBOY 30 x 35 cm



Knitted cushion Miss Mighty Mouse SC-E-HEROG 35 x 35 cm



Knitted cushion Ghost SC-E-GHOST 30 x 40 cm



### Woolable rug Batboy WO-E-BATBOY | 120 x 90 cm

Complete the look with the matching knitted cushion!



Knitted cushion Batboy SC-E-BATBOY 30 x 35 cm

- A design inspired by a popular comic book superhero, very present in the artistic work of Edgar Plans.
- Batboy comes to town to save the planet, concealed behind his black mask. Shrouded in a halo of mystery, he hides the soul of a child who pursues his dreams and defends the environment. And who doesn't like to hide behind a mask to become a superhero for a moment?
- The Batboy rug is a small-format piece (120 x 90 cm), machine washable and hand tufted in wool on cotton canvas, and tinted with no