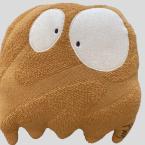

Batboy SC-E-BATBOY 30 x 35 cm

Knitted cushion Miss Mighty Mouse SC-E-HEROG 35 x 35 cm

Knitted cushion Ghost SC-E-GHOST 30 x 40 cm

- Little everyday ghosts are painted in bright colors with Ghosty a friendly character who comes to inspire the little ones to overcome their fears.
- There is nothing to be afraid of anymore.
   With Ghosty they will sleep soundly knowing that their monsters can be painted in whatever color they want!
- A fun rug inspired by a character from Edgar Plans' artistic work, hand tufted in natural wool and whose surface texture imitates brushstrokes of color.
- Measuring 100 x 100 cm and tinted with non toxic dyes, in bright orange hues, this piece brings a pop of color to any space, for those either big or small.
- A character rug with which to enjoy fun moments at home, along with its own matching soft knit cushion.