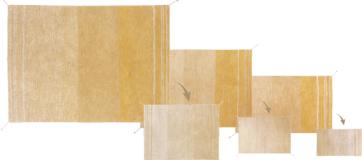

# **REVERSIBLE WASHABLE RUG GELATO GREEN**

C-GELA-OLV-S | 120x160 cm | 3,8 kg C-GELA-OLV-M | 140x200 cm | 5,3 kg

**Composition:** 100% natural cotton **Design:** Soft ombre effect of pastel colors. Finished with braids in its corners **Elaboration:** Handmade

COMES WITH AN IVORY COLORED BRAID AT EACH CORNER

- Think pistacchio gelato... or perhaps just almond cream? Childhood memories inspire this two in one rug in soft gradients of green for a bold kids' room decor in safari shades.
- A double-faced rug design featuring a vertical gradient in soft Olive green on one side and a plain lvory surface on its reverse.
- It is available in **2 possible sizes**.
- The Green design is suited for both boys' and girls' rooms, from babies to teens!
- Combine it with a safari vibe or stick to a soft neutral palette, and create a space where they can let their imagination run wild!
- Each rug is **handmade** by tufting the piles in rows, alternating stitchlines on the front side that appear as rows on the reverse side.