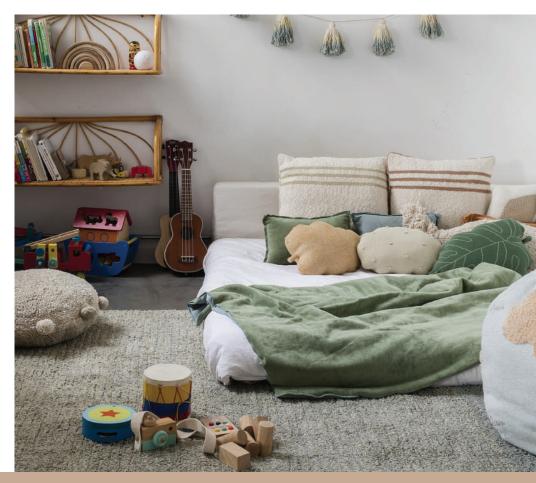

#### **REVERSIBLE COLLECTION**

Do your kids have different favorite colors and never agree...? One day you feel like splashing colors and the next you need a calmer, neutral atmosphere...? So **why settle for a single rug when you can get two in one?** Reversible rugs provide the perfect kids' room decor that evolves with children as they grow!

The new **Reversible collection** offers two color options per each double-sided rug, providing two different decoration styles – one with a **pop of color** and the other in **neutral tones**. These rugs are handmade with our **unique reversible tufting technique**, combining different colors on the front and reverse sides that add **versatility** to each piece.

# TWO RUGS IN ONE FOR A DOUBLE STYLE!

- The **designs are timeless and simple** with **plain-colored surfaces** in melange yarns crossed by a single stripe, or **soft color gradients** in calm shades that range from neutral shades on one side, to brighter, **vintage-inspired hues** on the other.
- The rugs' edges are finished with **decorative embroidery and double fringes** fraying from the canvas base, or simply with a handmade **braid at each corner**, depending on the design.
- Being **tufted on both sides**, these reversible rugs are slightly heavier than our regular cotton rugs although just as flexible and easy to wash at home and should preferably use an anti slip pad underneath. You can definitely say that it is like getting two rugs in one!
- The Reversible collection includes a selection of **soft knitted cushions** and **baskets** in a matching color palette to **accessorize the rugs** in style!