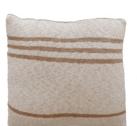

# **KNITTED CUSHION DUETTO**

SC-DUETTO-POW | SC-DUETTO-OLV | 40 x 40 cm | 0,7 kg

**Composition:** 100% natural cotton **Design:** Square cushion with stripes in contrasted colors **Elaboration:** Handmade

# THE PERFECT MATCH FOR THE REVERSIBLE DUETTO RUGS

2 CUSHIONS IN 1!

- Cotton cushion **knitted in tricot** with a soft surface.
- The cover is removable and machine-washable.
- The perfect match for the Reversible Duetto rugs, these **double-faced cushions** sport a punch of color on one side and a take on neutrals on the other, with a striped motif for a modern touch.
- Switch sides and mix colors to taste!