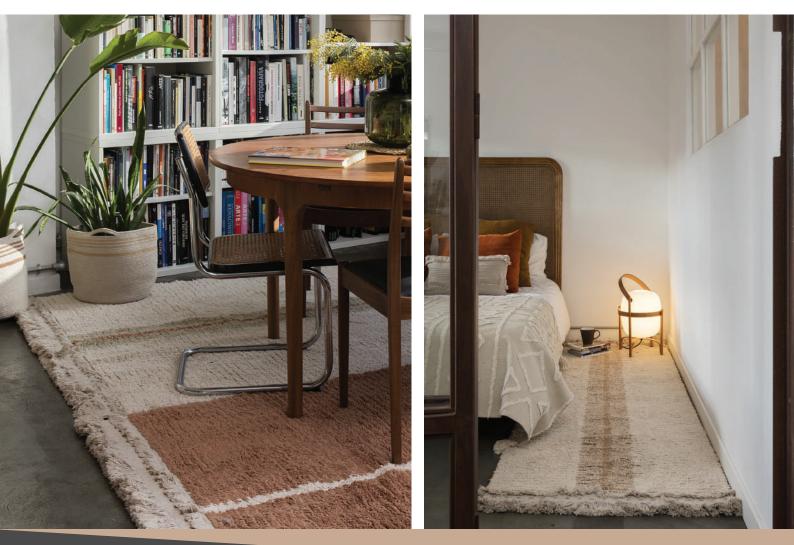

FINISHED WITH HANDMADE BRAIDS

> WITH COLOR GRADIENTS

> > When rugs start to make sense

- Get playful with our Reversible Twin rug and refresh your home decor according to mood or to season with this colorful **two in one!**
- The Twin design is a reversible rug that can be **flipped from one side to another**, allowing to choose between a pop of color in vintage gradient hues, or a softer look in neutral shades.
- The ombré effect is achieved by mixing different color yarns that subtly fade from lighter to darker shades through horizontal strands.
- The reverse, neutral-colored side of the rug shows hints of color as thin, decorative lines.
- The edges are **finished with handmade braids** at each corner for a chirpy touch.
- This design is available in shades of **Toffee**, **Amber** and **Vintage Blue**, each in **3 different sizes**, making up a total of 9 references... or 18 styles!
- The smallest (80x140 cm) being suited as a bedside or corner rug; the medium-sized rug (120x160 cm), ideal for the average kid's room or play area; and the larger rug (170x240 cm) for wider playrooms or living areas.