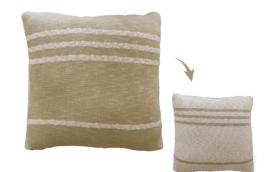

# **KNITTED CUSHION DUETTO**

SC-DUETTO-POW | SC-DUETTO-OLV | 40 x 40 cm | 0,7 kg

**Composition:** 100% natural cotton **Design:** Square cushion with stripes in contrasted colors **Elaboration:** Handmade

# THE PERFECT MATCH FOR THE REVERSIBLE DUETTO RUGS

2 CUSHIONS IN 1!

- Cotton cushion **knitted in tricot** with a soft surface.
- The cover is removable and machine-washable.
- The perfect match for the Reversible Duetto rugs, these **double-faced cushions** sport a punch of color on one side and a take on neutrals on the other, with a striped motif for a modern touch.
- Switch sides and mix colors to taste!