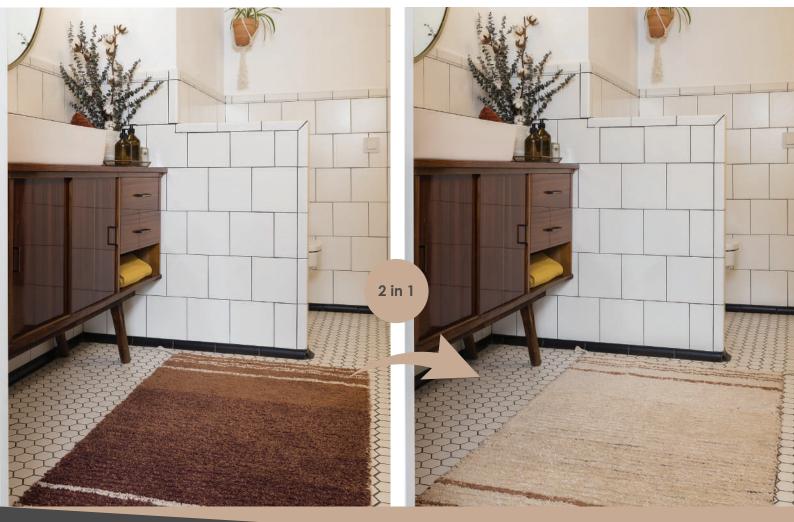

The new **Reversible collection** offers two color options per each double-sided rug, providing two different decoration styles – one with a **pop of color** and the other in **neutral tones**. These rugs are handmade with our **unique reversible tufting technique**, combining different colors on the front and reverse sides that add **versatility** to each piece.

# TWO RUGS IN ONE FOR A DOUBLE STYLE!

- The **designs are timeless and simple** with **plain-colored surfaces** in melange yarns crossed by a single stripe, or **soft color gradients** in calm shades that range from neutral shades on one side, to brighter, **vintage-inspired hues** on the other.
- The rugs' edges are finished with **decorative embroidery and double fringes** fraying from the canvas base, or simply with a handmade **braid at each corner**, depending on the design.
- Being **tufted on both sides**, these reversible rugs are slightly heavier than our regular cotton rugs although just as flexible and easy to wash at home and should preferably use an anti slip pad underneath. You can definitely say that it is like getting two rugs in one!
- The Reversible collection includes a selection of **soft knitted cushions** and **baskets** in a matching color palette to **accessorize the rugs** in style!

When rugs start to make sense