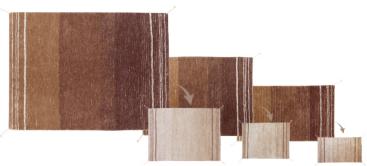

#### **REVERSIBLE WASHABLE RUG TWIN**

C-TWIN-TOF-XS | C-TWIN-VBL-XS | C-TWIN-AMB-XS | 80x140 cm | 2,2 kg C-TWIN-TOF-S | C-TWIN-VBL-S | C-TWIN-AMB-S | 120x160 cm | 3,8 kg C-TWIN-TOF-L | C-TWIN-VBL-L | C-TWIN-AMB-L | 170x240 cm | 7,8 kg

**Composition:** 100% natural cotton **Design: On one side, a** pop of color in vintage gradient hues. On the other side, a softer look in neutral shades. Finished with braids in its corners **Elaboration:** Handmade

FINISHED WITH HANDMADE BRAIDS

> WITH COLOR GRADIENTS

> > When rugs start to make sense

- Get playful with our Reversible Twin rug and refresh your home decor according to mood or to season with this colorful **two in one!**
- The Twin design is a reversible rug that can be **flipped from one side to another**, allowing to choose between a pop of color in vintage gradient hues, or a softer look in neutral shades.
- The ombré effect is achieved by mixing different color yarns that subtly fade from lighter to darker shades through horizontal strands.
- The reverse, neutral-colored side of the rug shows hints of color as thin, decorative lines.
- The edges are **finished with handmade braids** at each corner for a chirpy touch.
- This design is available in shades of **Toffee**, **Amber** and **Vintage Blue**, each in **3 different sizes**, making up a total of 9 references... or 18 styles!
- The smallest (80x140 cm) being suited as a bedside or corner rug; the medium-sized rug (120x160 cm), ideal for the average kid's room or play area; and the larger rug (170x240 cm) for wider playrooms or living areas.