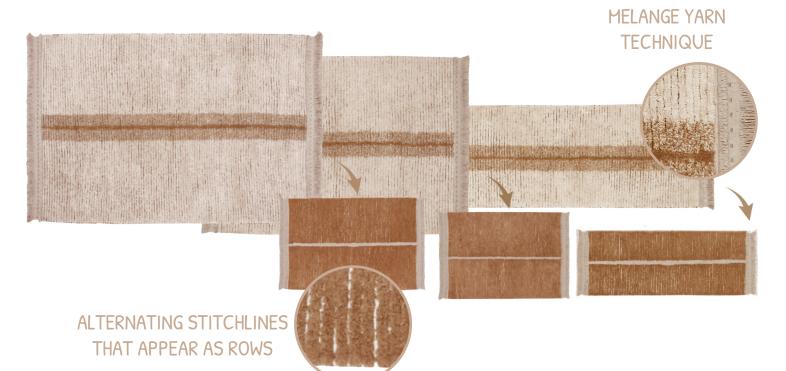

**Design:** Simple lines design with double tousled fringes and embroidered dotted edges **Elaboration:** Handmade

- A **two in one** rug in warm, subdued colors with a bolder touch on one side and calmer hues on the other.
- A simple yet versatile design for a reversible rug with **double tousled fringes** and **embroidered dotted edges** that will add a **bohemian charm** to any room.
- Its plush, **double-faced surface** offers a **cozy and relaxed appeal** with a single design motif of a **central vertical stripe**.
- One side of the rug offers a slight touch of color while the opposite side turns to neutrals for a more subdued vibe.
- Each rug is handmade by tufting the piles in rows, alternating stitchlines on the front side that appear as rows of a contrasted color on the reverse side.
- The Duetto design is available in **2 color options**, each available in **3 practical sizes** from a medium rug suitable for the average living room, to a size large for ample interiors, and a runner rug for elongated spaces.

COMES WITH AN IVORY COLORED BRAID AT EACH CORNER

- Think strawberries and cream or, why not just cream? Childhood memories inspire this two in one rug in soft gradients of pink for a sweet nursery decor.
- A double-faced rug design featuring a vertical gradient in soft Pastel Pink on one side and a plain Ivory surface on its reverse.
- It is available in **2 possible sizes**.
- This version brings childhood memories of strawberry smoothies, raspberry macarons or cherry bonbons... but why settle for one flavour when you can get two?
- The pink Smoothie reversible rug is the perfect addition to any baby girl's nursery decor, for a sweet and cozy vibe.
- Each rug is **handmade** by tufting the piles in rows, alternating stitchlines on the front side that appear as rows on the reverse side.

COMES WITH AN IVORY COLORED BRAID AT EACH CORNER

- Think pistacchio gelato... or perhaps just almond cream? Childhood memories inspire this two in one rug in soft gradients of green for a bold kids' room decor in safari shades.
- A double-faced rug design featuring a vertical gradient in soft Olive green on one side and a plain lvory surface on its reverse.
- It is available in **2 possible sizes**.
- The Green design is suited for both boys' and girls' rooms, from babies to teens!
- Combine it with a safari vibe or stick to a soft neutral palette, and create a space where they can let their imagination run wild!
- Each rug is **handmade** by tufting the piles in rows, alternating stitchlines on the front side that appear as rows on the reverse side.