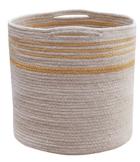

#### **BASKET TWIN**

BSK-TWIN-TOF | BSK-TWIN-AMB | BSK-TWIN-VBL | Ø 30 x 30 cm | 0,8 kg

**Composition:** 100% natural cotton **Design:** Solid color with contrasted colored lines. Finished with practical handles **Elaboration:** Handmade

FINISHED WITH PRACTICAL HANDLES

- The perfect match for the Reversible Twin rugs, in harmonizing colors.
- The Twin basket is artisanally made with **hand-braided cords** in Natural color, alternating stripes in colors Toffee, Amber or Vintage Blue, to match the rugs.
- Finished with practical handles at the top to easily move them around the house or even to be used as shopping baskets!