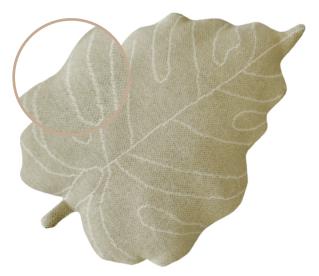

# **KNITTED CUSHION BABY LEAF**

SC-BABYL-NAT | SC-BABYL-RBG | SC-BABYL-OLV | 28 x 42 cm | 0,2 kg

**Composition:** 100% natural cotton **Design:** Cushion shaped as a Monstera Leaf **Elaboration:** Handmade

#### LINES AND WAVY EDGES LIKE A REAL LEAF

**CUTE DETAILS** 

- Cotton cushion **knitted in tricot** with a soft surface.
- A new take on our popular **Monstera-inspired** Baby Leaf knitted cushion, now in 2 additional color options: Rose Beige and Olive.
- Machine-washable, including the filler.