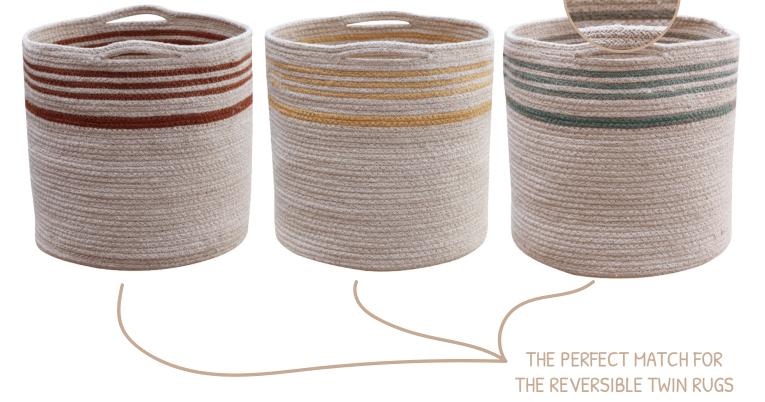

#### **BASKET TWIN**

BSK-TWIN-TOF | BSK-TWIN-AMB | BSK-TWIN-VBL | Ø 30 x 30 cm | 0,8 kg

**Composition:** 100% natural cotton **Design:** Solid color with contrasted colored lines. Finished with practical handles **Elaboration:** Handmade

FINISHED WITH PRACTICAL HANDLES

- The perfect match for the Reversible Twin rugs, in harmonizing colors.
- The Twin basket is artisanally made with **hand-braided cords** in Natural color, alternating stripes in colors Toffee, Amber or Vintage Blue, to match the rugs.
- Finished with practical handles at the top to easily move them around the house or even to be used as shopping baskets!