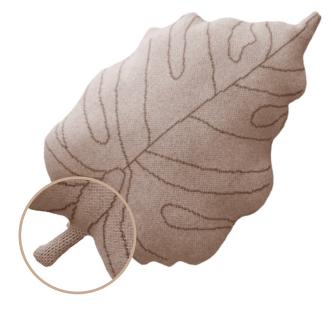

# **KNITTED CUSHION BABY LEAF**

SC-BABYL-NAT | SC-BABYL-RBG | SC-BABYL-OLV | 28 x 42 cm | 0,2 kg

**Composition:** 100% natural cotton **Design:** Cushion shaped as a Monstera Leaf **Elaboration:** Handmade

#### LINES AND WAVY EDGES LIKE A REAL LEAF

**CUTE DETAILS** 

- Cotton cushion **knitted in tricot** with a soft surface.
- A new take on our popular **Monstera-inspired** Baby Leaf knitted cushion, now in 2 additional color options: Rose Beige and Olive.
- Machine-washable, including the filler.