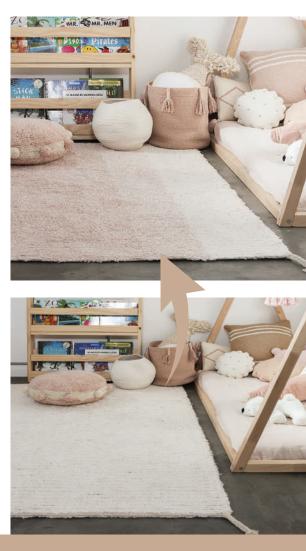

COMES WITH AN IVORY COLORED BRAID AT EACH CORNER

- Think strawberries and cream or, why not just cream? Childhood memories inspire this two in one rug in soft gradients of pink for a sweet nursery decor.
- A double-faced rug design featuring a vertical gradient in soft Pastel Pink on one side and a plain Ivory surface on its reverse.
- It is available in **2 possible sizes**.
- This version brings childhood memories of strawberry smoothies, raspberry macarons or cherry bonbons... but why settle for one flavour when you can get two?
- The pink Smoothie reversible rug is the perfect addition to any baby girl's nursery decor, for a sweet and cozy vibe.
- Each rug is **handmade** by tufting the piles in rows, alternating stitchlines on the front side that appear as rows on the reverse side.

COMES WITH AN IVORY COLORED BRAID AT EACH CORNER

- Think pistacchio gelato... or perhaps just almond cream? Childhood memories inspire this two in one rug in soft gradients of green for a bold kids' room decor in safari shades.
- A double-faced rug design featuring a vertical gradient in soft Olive green on one side and a plain lvory surface on its reverse.
- It is available in **2 possible sizes**.
- The Green design is suited for both boys' and girls' rooms, from babies to teens!
- Combine it with a safari vibe or stick to a soft neutral palette, and create a space where they can let their imagination run wild!
- Each rug is **handmade** by tufting the piles in rows, alternating stitchlines on the front side that appear as rows on the reverse side.