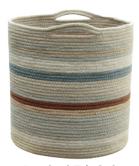

# **REVERSIBLE WASHABLE RUG DUETTO**

C-DUET-SGE-R | C-DUET-TOF-R | 80x230 cm | 3,6 kg C-DUET-SGE-M | C-DUET-TOF-M | 140x200 cm | 5,3 kg C-DUET-SGE-L | C-DUET-TOF-L | 170x240 cm | 7,5 kg

Composition: 100% natural cotton

**Design:** Simple lines design with double tousled fringes and embroidered dotted edges **Elaboration:** Handmade

- A **two in one** rug in warm, subdued colors with a bolder touch on one side and calmer hues on the other.
- A simple yet versatile design for a reversible rug with **double tousled fringes** and **embroidered dotted edges** that will add a **bohemian charm** to any room.
- Its plush, **double-faced surface** offers a **cozy and relaxed appeal** with a single design motif of a **central vertical stripe**.
- One side of the rug offers a slight touch of color while the opposite side turns to neutrals for a more subdued vibe.
- Each rug is handmade by tufting the piles in rows, alternating stitchlines on the front side that appear as rows of a contrasted color on the reverse side.
- The Duetto design is available in **2 color options**, each available in **3 practical sizes** from a medium rug suitable for the average living room, to a size large for ample interiors, and a runner rug for elongated spaces.