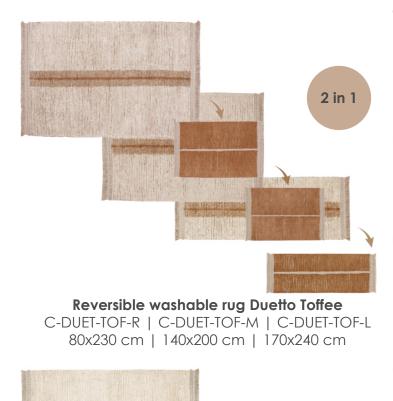

# **REVERSIBLE WASHABLE RUG DUETTO**

C-DUET-SGE-R | C-DUET-TOF-R | 80x230 cm | 3,6 kg C-DUET-SGE-M | C-DUET-TOF-M | 140x200 cm | 5,3 kg C-DUET-SGE-L | C-DUET-TOF-L | 170x240 cm | 7,5 kg

Composition: 100% natural cotton

**Design:** Simple lines design with double tousled fringes and embroidered dotted edges **Elaboration:** Handmade

- A **two in one** rug in warm, subdued colors with a bolder touch on one side and calmer hues on the other.
- A simple yet versatile design for a reversible rug with **double tousled fringes** and **embroidered dotted edges** that will add a **bohemian charm** to any room.
- Its plush, **double-faced surface** offers a **cozy and relaxed appeal** with a single design motif of a **central vertical stripe**.
- One side of the rug offers a slight touch of color while the opposite side turns to neutrals for a more subdued vibe.
- Each rug is handmade by tufting the piles in rows, alternating stitchlines on the front side that appear as rows of a contrasted color on the reverse side.
- The Duetto design is available in **2 color options**, each available in **3 practical sizes** from a medium rug suitable for the average living room, to a size large for ample interiors, and a runner rug for elongated spaces.