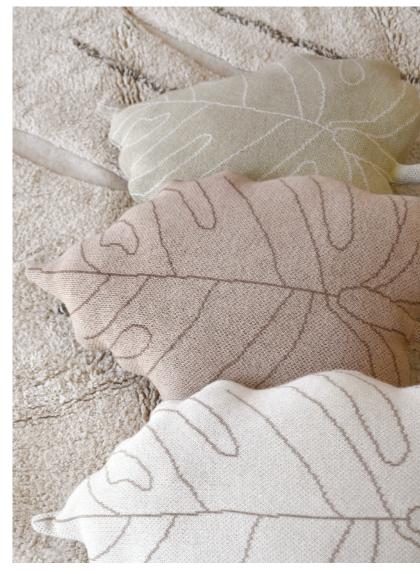

# **KNITTED CUSHION BABY LEAF**

SC-BABYL-NAT | SC-BABYL-RBG | SC-BABYL-OLV | 28 x 42 cm | 0,2 kg

**Composition:** 100% natural cotton **Design:** Cushion shaped as a Monstera Leaf **Elaboration:** Handmade

#### LINES AND WAVY EDGES LIKE A REAL LEAF

**CUTE DETAILS** 

- Cotton cushion **knitted in tricot** with a soft surface.
- A new take on our popular **Monstera-inspired** Baby Leaf knitted cushion, now in 2 additional color options: Rose Beige and Olive.
- Machine-washable, including the filler.