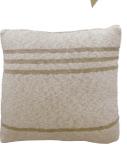

# **KNITTED CUSHION DUETTO**

SC-DUETTO-POW | SC-DUETTO-OLV | 40 x 40 cm | 0,7 kg

**Composition:** 100% natural cotton **Design:** Square cushion with stripes in contrasted colors **Elaboration:** Handmade

# THE PERFECT MATCH FOR THE REVERSIBLE DUETTO RUGS

2 CUSHIONS IN 1!

- Cotton cushion **knitted in tricot** with a soft surface.
- The cover is removable and machine-washable.
- The perfect match for the Reversible Duetto rugs, these **double-faced cushions** sport a punch of color on one side and a take on neutrals on the other, with a striped motif for a modern touch.
- Switch sides and mix colors to taste!