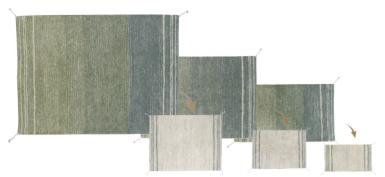

FINISHED WITH HANDMADE BRAIDS

> WITH COLOR GRADIENTS

> > When rugs start to make sense

- Get playful with our Reversible Twin rug and refresh your home decor according to mood or to season with this colorful **two in one!**
- The Twin design is a reversible rug that can be **flipped from one side to another**, allowing to choose between a pop of color in vintage gradient hues, or a softer look in neutral shades.
- The ombré effect is achieved by mixing different color yarns that subtly fade from lighter to darker shades through horizontal strands.
- The reverse, neutral-colored side of the rug shows hints of color as thin, decorative lines.
- The edges are **finished with handmade braids** at each corner for a chirpy touch.
- This design is available in shades of **Toffee**, **Amber** and **Vintage Blue**, each in **3 different sizes**, making up a total of 9 references... or 18 styles!
- The smallest (80x140 cm) being suited as a bedside or corner rug; the medium-sized rug (120x160 cm), ideal for the average kid's room or play area; and the larger rug (170x240 cm) for wider playrooms or living areas.

**Design:** Simple lines design with double tousled fringes and embroidered dotted edges **Elaboration:** Handmade

- A **two in one** rug in warm, subdued colors with a bolder touch on one side and calmer hues on the other.
- A simple yet versatile design for a reversible rug with **double tousled fringes** and **embroidered dotted edges** that will add a **bohemian charm** to any room.
- Its plush, **double-faced surface** offers a **cozy and relaxed appeal** with a single design motif of a **central vertical stripe**.
- One side of the rug offers a slight touch of color while the opposite side turns to neutrals for a more subdued vibe.
- Each rug is handmade by tufting the piles in rows, alternating stitchlines on the front side that appear as rows of a contrasted color on the reverse side.
- The Duetto design is available in **2 color options**, each available in **3 practical sizes** from a medium rug suitable for the average living room, to a size large for ample interiors, and a runner rug for elongated spaces.

COMES WITH AN IVORY COLORED BRAID AT EACH CORNER

- Think strawberries and cream or, why not just cream? Childhood memories inspire this two in one rug in soft gradients of pink for a sweet nursery decor.
- A double-faced rug design featuring a vertical gradient in soft Pastel Pink on one side and a plain Ivory surface on its reverse.
- It is available in **2 possible sizes**.
- This version brings childhood memories of strawberry smoothies, raspberry macarons or cherry bonbons... but why settle for one flavour when you can get two?
- The pink Smoothie reversible rug is the perfect addition to any baby girl's nursery decor, for a sweet and cozy vibe.
- Each rug is **handmade** by tufting the piles in rows, alternating stitchlines on the front side that appear as rows on the reverse side.

COMES WITH AN IVORY COLORED BRAID AT EACH CORNER

- Think pistacchio gelato... or perhaps just almond cream? Childhood memories inspire this two in one rug in soft gradients of green for a bold kids' room decor in safari shades.
- A double-faced rug design featuring a vertical gradient in soft Olive green on one side and a plain lvory surface on its reverse.
- It is available in **2 possible sizes**.
- The Green design is suited for both boys' and girls' rooms, from babies to teens!
- Combine it with a safari vibe or stick to a soft neutral palette, and create a space where they can let their imagination run wild!
- Each rug is **handmade** by tufting the piles in rows, alternating stitchlines on the front side that appear as rows on the reverse side.