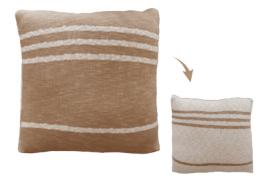

# **KNITTED CUSHION DUETTO**

SC-DUETTO-POW | SC-DUETTO-OLV | 40 x 40 cm | 0,7 kg

**Composition:** 100% natural cotton **Design:** Square cushion with stripes in contrasted colors **Elaboration:** Handmade

# THE PERFECT MATCH FOR THE REVERSIBLE DUETTO RUGS

2 CUSHIONS IN 1!

- Cotton cushion **knitted in tricot** with a soft surface.
- The cover is removable and machine-washable.
- The perfect match for the Reversible Duetto rugs, these **double-faced cushions** sport a punch of color on one side and a take on neutrals on the other, with a striped motif for a modern touch.
- Switch sides and mix colors to taste!