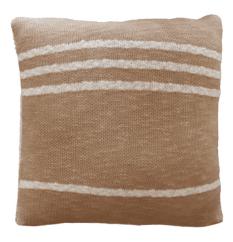

# **KNITTED CUSHION DUETTO**

SC-DUETTO-POW | SC-DUETTO-OLV | 40 x 40 cm | 0,7 kg

**Composition:** 100% natural cotton **Design:** Square cushion with stripes in contrasted colors **Elaboration:** Handmade

# THE PERFECT MATCH FOR THE REVERSIBLE DUETTO RUGS

2 CUSHIONS IN 1!

- Cotton cushion **knitted in tricot** with a soft surface.
- The cover is removable and machine-washable.
- The perfect match for the Reversible Duetto rugs, these **double-faced cushions** sport a punch of color on one side and a take on neutrals on the other, with a striped motif for a modern touch.
- Switch sides and mix colors to taste!