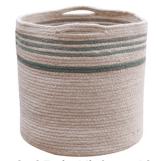

#### **BASKET TWIN**

BSK-TWIN-TOF | BSK-TWIN-AMB | BSK-TWIN-VBL | Ø 30 x 30 cm | 0,8 kg

**Composition:** 100% natural cotton **Design:** Solid color with contrasted colored lines. Finished with practical handles **Elaboration:** Handmade

FINISHED WITH PRACTICAL HANDLES

- The perfect match for the Reversible Twin rugs, in harmonizing colors.
- The Twin basket is artisanally made with **hand-braided cords** in Natural color, alternating stripes in colors Toffee, Amber or Vintage Blue, to match the rugs.
- Finished with practical handles at the top to easily move them around the house or even to be used as shopping baskets!