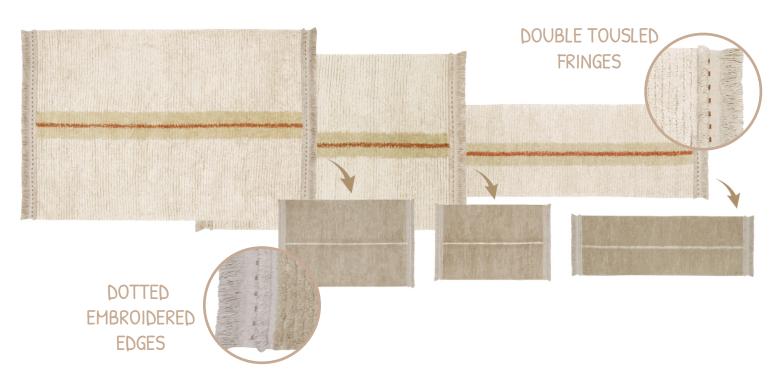

**Design:** Simple lines design with double tousled fringes and embroidered dotted edges **Elaboration:** Handmade

- A **two in one** rug in warm, subdued colors with a bolder touch on one side and calmer hues on the other.
- A simple yet versatile design for a reversible rug with **double tousled fringes** and **embroidered dotted edges** that will add a **bohemian charm** to any room.
- Its plush, **double-faced surface** offers a **cozy and relaxed appeal** with a single design motif of a **central vertical stripe**.
- One side of the rug offers a slight touch of color while the opposite side turns to neutrals for a more subdued vibe.
- Each rug is handmade by tufting the piles in rows, alternating stitchlines on the front side that appear as rows of a contrasted color on the reverse side.
- The Duetto design is available in **2 color options**, each available in **3 practical sizes** from a medium rug suitable for the average living room, to a size large for ample interiors, and a runner rug for elongated spaces.

COMES WITH AN IVORY COLORED BRAID AT EACH CORNER

- Think strawberries and cream or, why not just cream? Childhood memories inspire this two in one rug in soft gradients of pink for a sweet nursery decor.
- A double-faced rug design featuring a vertical gradient in soft Pastel Pink on one side and a plain Ivory surface on its reverse.
- It is available in **2 possible sizes**.
- This version brings childhood memories of strawberry smoothies, raspberry macarons or cherry bonbons... but why settle for one flavour when you can get two?
- The pink Smoothie reversible rug is the perfect addition to any baby girl's nursery decor, for a sweet and cozy vibe.
- Each rug is **handmade** by tufting the piles in rows, alternating stitchlines on the front side that appear as rows on the reverse side.

# **REVERSIBLE WASHABLE RUG GELATO GREEN**

C-GELA-OLV-S | 120x160 cm | 3,8 kg C-GELA-OLV-M | 140x200 cm | 5,3 kg

**Composition:** 100% natural cotton **Design:** Soft ombre effect of pastel colors. Finished with braids in its corners **Elaboration:** Handmade