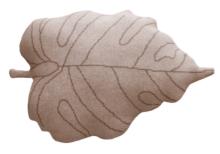

# **KNITTED CUSHION BABY LEAF**

SC-BABYL-NAT | SC-BABYL-RBG | SC-BABYL-OLV | 28 x 42 cm | 0,2 kg

**Composition:** 100% natural cotton **Design:** Cushion shaped as a Monstera Leaf **Elaboration:** Handmade

#### LINES AND WAVY EDGES LIKE A REAL LEAF

**CUTE DETAILS** 

- Cotton cushion **knitted in tricot** with a soft surface.
- A new take on our popular **Monstera-inspired** Baby Leaf knitted cushion, now in 2 additional color options: Rose Beige and Olive.
- Machine-washable, including the filler.