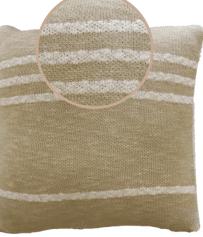

# **KNITTED CUSHION DUETTO**

SC-DUETTO-POW | SC-DUETTO-OLV | 40 x 40 cm | 0,7 kg

**Composition:** 100% natural cotton **Design:** Square cushion with stripes in contrasted colors **Elaboration:** Handmade

# THE PERFECT MATCH FOR THE REVERSIBLE DUETTO RUGS

2 CUSHIONS IN 1!

- Cotton cushion **knitted in tricot** with a soft surface.
- The cover is removable and machine-washable.
- The perfect match for the Reversible Duetto rugs, these **double-faced cushions** sport a punch of color on one side and a take on neutrals on the other, with a striped motif for a modern touch.
- Switch sides and mix colors to taste!