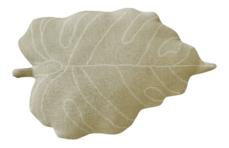

# **KNITTED CUSHION BABY LEAF**

SC-BABYL-NAT | SC-BABYL-RBG | SC-BABYL-OLV | 28 x 42 cm | 0,2 kg

**Composition:** 100% natural cotton **Design:** Cushion shaped as a Monstera Leaf **Elaboration:** Handmade

#### LINES AND WAVY EDGES LIKE A REAL LEAF

**CUTE DETAILS** 

- Cotton cushion **knitted in tricot** with a soft surface.
- A new take on our popular **Monstera-inspired** Baby Leaf knitted cushion, now in 2 additional color options: Rose Beige and Olive.
- Machine-washable, including the filler.