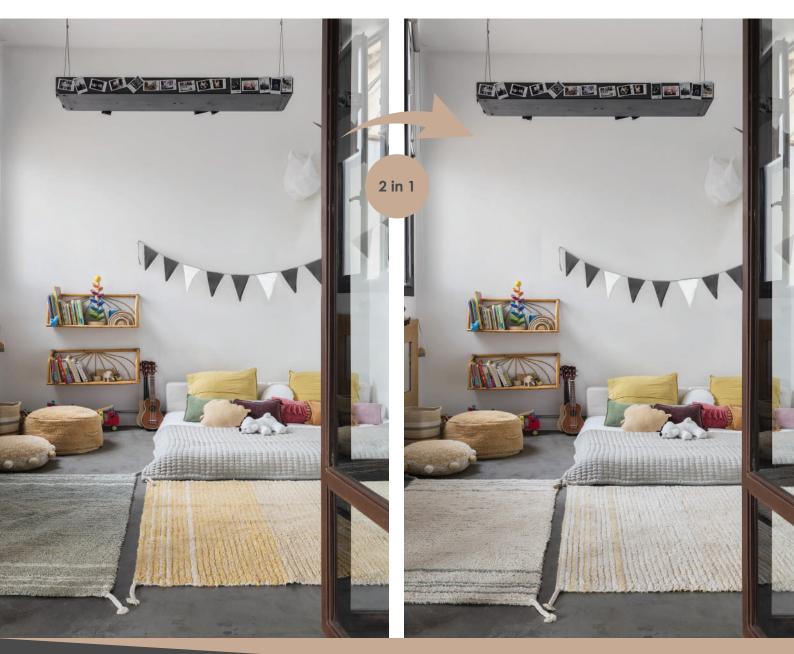

#### **REVERSIBLE COLLECTION**

Do your kids have different favorite colors and never agree...? One day you feel like splashing colors and the next you need a calmer, neutral atmosphere...? So **why settle for a single rug when you can get two in one?** Reversible rugs provide the perfect kids' room decor that evolves with children as they grow!

The new **Reversible collection** offers two color options per each double-sided rug, providing two different decoration styles – one with a **pop of color** and the other in **neutral tones**. These rugs are handmade with our **unique reversible tufting technique**, combining different colors on the front and reverse sides that add **versatility** to each piece.

# TWO RUGS IN ONE FOR A DOUBLE STYLE!

- The **designs are timeless and simple** with **plain-colored surfaces** in melange yarns crossed by a single stripe, or **soft color gradients** in calm shades that range from neutral shades on one side, to brighter, **vintage-inspired hues** on the other.
- The rugs' edges are finished with **decorative embroidery and double fringes** fraying from the canvas base, or simply with a handmade **braid at each corner**, depending on the design.
- Being **tufted on both sides**, these reversible rugs are slightly heavier than our regular cotton rugs although just as flexible and easy to wash at home and should preferably use an anti slip pad underneath. You can definitely say that it is like getting two rugs in one!
- The Reversible collection includes a selection of **soft knitted cushions** and **baskets** in a matching color palette to **accessorize the rugs** in style!