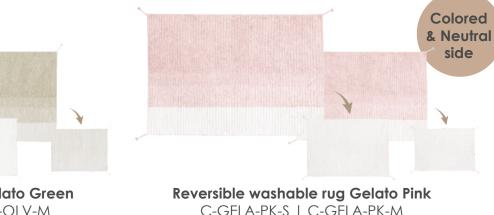

Reversible washable rug Twin Vintage Blue C-TWIN-VBL-XS | C-TWIN-VBL-S | C-TWIN-VBL-L 80x140 cm | 120x160 cm | 170x240 cm

Colored

side

Reversible washable rug Gelato Green C-GELA-OLV-S | C-GELA-OLV-M 120x160 cm | 140x200 cm

Reversible washable rug Duetto Sage

C-DUET-SGE-R | C-DUET-SGE-M | C-DUET-SGE-L

80x230 cm | 140x200 cm | 170x240 cm

**Reversible washable rug Gelato Pink** C-GELA-PK-S | C-GELA-PK-M 120x160 cm | 140x200 cm

# **REVERSIBLE WASHABLE RUG GELATO PINK**

C-GELA-PK-S | 120x160 cm | 3,8 kg C-GELA-PK-M | 140x200 cm | 5,3 kg

**Composition:** 100% natural cotton **Design:** Soft ombre effect of pastel colors. Finished with braids in its corners **Elaboration:** Handmade