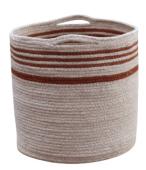

#### **BASKET TRIPLET**

BSK-TRIPLET | Ø 30 x 30 cm | 0,8 kg

**Composition:** 100% natural cotton **Design:** Basket with alternate color blocks. Finished with practical handles **Elaboration:** Handmade

PRACTICAL HANDLES FOR EASY CARRYING

> IT COMBINES WITH THE THREE RUG DESIGNS

HAND-BRAIDED CORDS

- A multi-colored basket combining the colors found in the three designs of Reversible rugs to make the perfect combo with either one of these, as well as with any of the Twin baskets.
- Artisanally made with **hand-braided cords** in colors Olive, Light Honey, Dark Honey, Vintage Blue, Toffee and Natural.
- Finished with practical handles at the top to easily move them around the house or even to be used as shopping baskets!